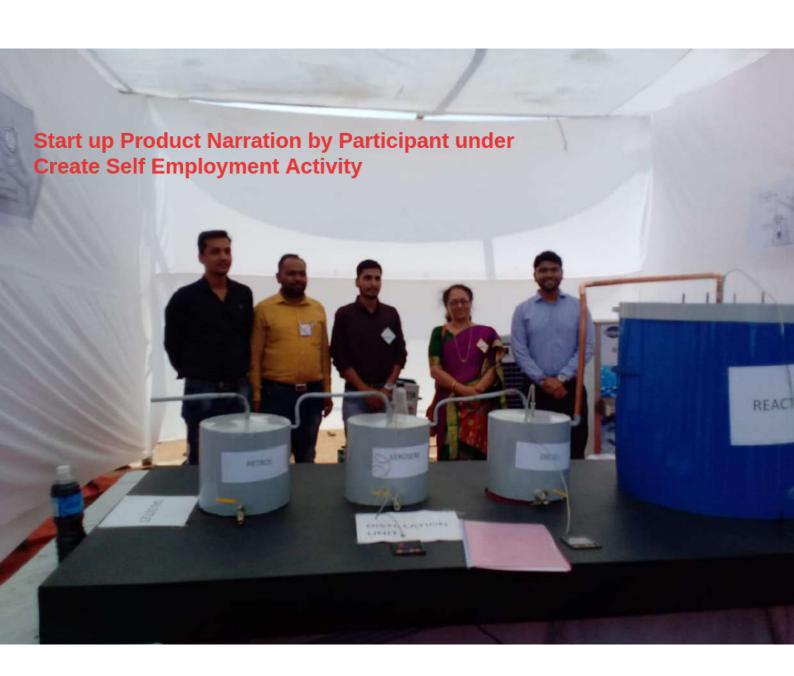

कल, सेवाक्षेत्रात स्वयं रोजगाराच्या मोठ्या संधी उपलब्ध आहेत. त्या संधीची माहिती मिळावी व उद्योजक पिढी निर्माण याचा निश्चितच फायदा येथील व्हावी, या उद्देशाने विद्यापीठातील इनक्यबेशन सेंटरच्यावतीने या कार्यक्रमाचे आयोजन करण्यात आले. पूर्वी भारतात घरोघरी उद्योग होते. नंतरच्या काळात यात खंड पडला, आता पुन्हा एकदा घरोधरी उद्योग सुरू करण्याची गरज आहे. त्यासाठीच या कार्यक्रमाचे आयोजन केल्याचे कुलगुरू डॉ. फडणवीस यांनी यावेळी सांगितले.

> प्रदर्शन पाहण्यासाठी दिवसभर विद्यार्थी, शिक्षक, कर्मचारी तसेच नागरिकांनी मोठी गर्दी केली होती. या प्रदर्शनासाठी मागास समाजसेवा मंडळाचे सुभाष चव्हाण यांचे सहकार्य लाभले. या कार्यक्रमाच स्त्रसंचालन प्रा. तेजस्विनी कांबळे व प्रा. ममता बोल्ली यांनी केले आभार डॉ. माणिकशेटे योडी मानले.

# Start up Product Narration by Participant under Create Self Employment Activity





#### सोलापूर विद्यापीठ कौशल्य विकास केंद्र व आरोग्य केंद्र यांच्या संयुक्त विद्यमाने आयोजित

#### एक्यूप्रेशर प्रशिक्षण शिबीर

#### कालावधी – दि.२ ते १५ जुलै २०१८

#### प्रशिक्षक : श्री.पराग कुलकर्णी (नागपूर)

| Time Table of Acupressure Training Program |                            |           |               |             |  |
|--------------------------------------------|----------------------------|-----------|---------------|-------------|--|
| Date                                       | Program                    | Timing    | Venue         | Participant |  |
| 2 <sup>nd</sup> July 2018                  | Introductory Lecture on    | 11.00 am  | University    | Open to all |  |
|                                            | Acupressure                | ave s     | Auditorium    |