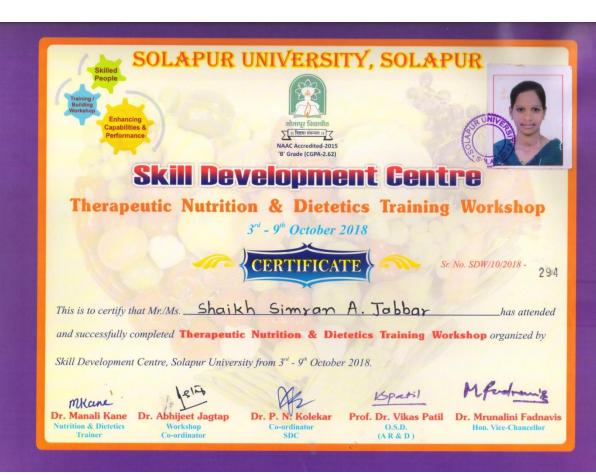

९ ऑक्टोबर २०१८

स्थळ: ऑडीटोरीयम, यशोधरा हॉस्पिटल, जिल्हा परिषद जवळ, सोलापुर

सदर शिबिरामध्ये तज्ञ मार्गदर्शकांद्वारे Therapeutic Nutrition and Dietetics (पोषण व आहारशास्त्र)या विषयावर शास्त्रशुद्ध प्रशिक्षण देण्यात येणार असून प्रशिक्षण पूर्ण करणाऱ्या व्यक्तींना सोलापूर विद्यापीठ कौशल्य विकास केंद्राकडून प्रमाणपत्र देण्यात येणार आहे. सदर शिबिराबाबतची विस्तृत माहिती सोलापूर विद्यापीठाच्या <a href="http://su.digitaluniversity.ac/">http://su.digitaluniversity.ac/</a> या संकेतस्थळावर "कौशल्य विकास केंद्र" या शीर्षकाअंतर्गत उपलब्ध आहे. सदर प्रशिक्षणासाठी विद्यार्थ्यांना रु.२५० तर इतर व्यक्तींसाठीरु.७५० इतके शुल्क असून ज्या इच्छुकांना सदर शिबिरात नाव नोंदवायचे आहे त्यांनी विद्यापीठ वैद्यकीय अधिकारी डॉ.अभिजित जगताप यांच्याशी ९७३०१०५९६१ अथवा (०२९७-२७४४७७४ –Ext.२२८) या क्रमांकावर संपर्क साधावा.