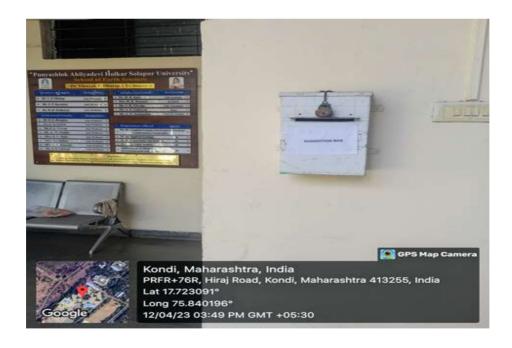

------|------------|--------------|----------------------------------------|-----|
| 36 | Jayshri Sandip Lale        | 9730817909 | Khadak<br>Gali,Barshi<br>Road,Bale<br>Solapur.  | 12 th | 21-07-1990 | 04-12-2022 | 249519711403 | 07001821001249<br>7 Bank of India      |     |
| 37 | Jyoti Dattatray<br>Sutar   | 8975603519 | Khondi,North<br>Solapur.                        | 12 th | 19-06-1991 | 04-12-2022 | 554614226401 | 5154425546<br>Central Bank of<br>India | ,9( |
| 38 | Komal Babasaheb<br>Gaikwad | 9767257266 | Gujnegaon<br>South<br>Solapur                   | 12 th | 07-09-1980 | 04-12-2022 | 884253429812 | 07051011000756<br>6 Bank of India      | 2   |



For Abhijeet Intelligence Security & Labour Suppliers Proprietor

#### Suggestion Boxes are installed throughout the campus







#### 3. Counselling

## Workshop for women by PAHSUS in collaboration with MSFDA

Women Cell दिनांक:- १०/०४/२०२३

6

सादर.

प्रस्तुत विद्यापीठ आणि महाराष्ट्र राज्य अध्यापक विकास संस्था, पुणे (Maharashtra State Faculty Development Academy, Pune) यांच्यासमवेत दि.०६/१०/२०२२ रोजी मा. कुलगुरु महोदया, मा. कुलसचिव प्रस्तुत विद्यापीठ यांच्या उपस्थितीमध्ये सामंजस्य करार (MoU) करण्यात आलेला आहे. या करारानुसार महाराष्ट्रातील विविध विद्यापीठ, महाविद्यालयातील शिक्षक व प्रशासकीय कर्मचारी यांना Women Leadership संदर्भात प्रशिक्षण देण्यासाठी दिनांक १७ एप्रिल, २०२३ ते दिनांक २१ एप्रिल, २०२३ मध्ये ०५ दिवसीय Faculty Development Programme (FDP) चे आयोजन करण्यात येणार आहे. सदर Faculty Development Programme (FDP) करिता महाराष्ट्रातील विविध विद्यापीठ व महाविद्यालयातील महिला प्राचार्य, प्राध्यापक हे सहभागी होणा