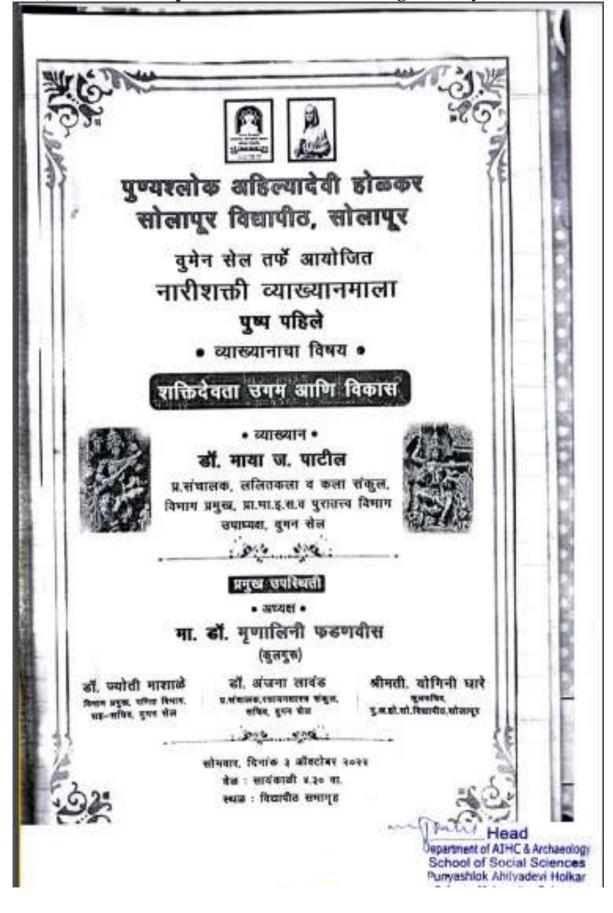

## Annual Gender Sensitization plan

(For Academic Year 2022-23)

| Sr.No. | Gender Sensitization plan                                                                      | Date                     |
|--------|------------------------------------------------------------------------------------------------|--------------------------|
| 1      | Narishakti Vyakhyanmala (Lecture ) by<br>Dr.Mrs.M.J.Patil on "Shaktidevta : Ugam<br>ani Vikas" | 3 <sup>rd</sup> Oct.2022 |
| 2      | Faculty Development program on "Women<br>Leadership Workshop: Phase I"                         | 16th-20th Dec 2022       |
| 3      | Celebration of International Women's Day                                                       | 8th March 2023           |
| 4      | Faculty Development program on "Women<br>Leadership Workshop"                                  | 17th -21st April 2023    |

Dr.Mrs.Maya J.Patil Vice – President Women Cell