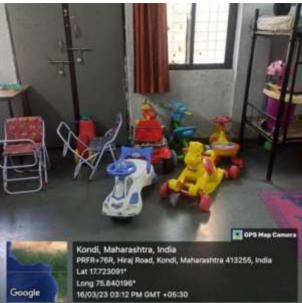

## Specific facilities provided for women in terms of: a. Safety and security

To ensure safety and security, CCTV cameras are installed throughout the campus

To ensure safety and security, we have women guards spread out throughout the campus