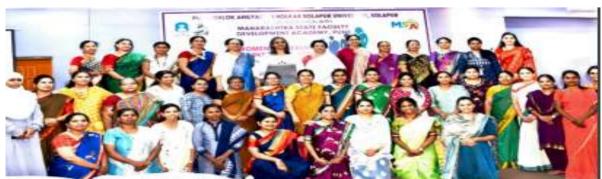

## Workshop for women by PAHSUS in collaboration with MSFDA

Women Cell दिनांक:- १०/०४/२०२३

6

सादर.

प्रस्तुत विद्यापीठ आणि महाराष्ट्र राज्य अध्यापक विकास संस्था, पुणे (Maharashtra State Faculty Development Academy, Pune) यांच्यासमवेत दि.०६/१०/२०२२ रोजी मा. कुलगुरु महोदया, मा. कुलसचिव प्रस्तुत विद्यापीठ यांच्या उपस्थितीमध्ये सामंजस्य करार (MoU) करण्यात आलेला आहे. या करारानुसार महाराष्ट्रातील विविध विद्यापीठ, महाविद्यालयातील शिक्षक व प्रशासकीय कर्मचारी यांना Women Leadership संदर्भात प्रशिक्षण देण्यासाठी दिनांक १७ एप्रिल, २०२३ ते दिनांक २१ एप्रिल, २०२३ मध्ये ०५ दिवसीय Faculty Development Programme (FDP) चे आयोजन करण्यात येणार आहे. सदर Faculty Development Programme (FDP) करिता महाराष्ट्रातील विविध विद्यापीठ व महाविद्यालयातील महिला प्राचार्य, प्राध्यापक हे सहभागी होणार आहेत.

## **Attendance Sheet**

Maharashtra State Faculty Development Academy in Collaboration with Punyashlok Ahilyadevi Holkar Solapur University, Solapur

(Women Cell)

Five Day Workshop Phase -1

On

Women in Leadership