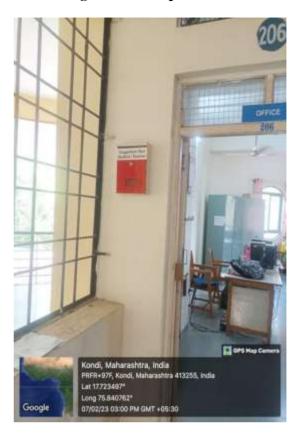

## Specific facilities provided for women in terms of: a. Safety and security

To ensure safety and security, CCTV cameras are installed throughout the campus

To ensure safety and security, we have women guards spread out throughout the campus