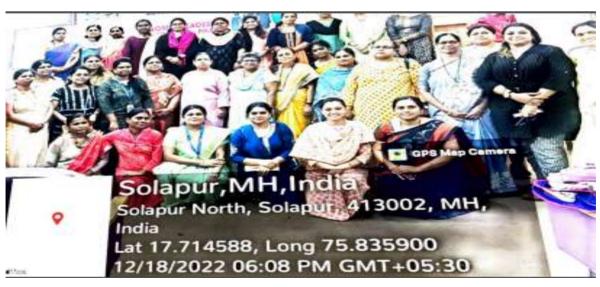

## Workshop for women by PAHSUS in collaboration with MSFDA

Women Cell दिनांक:- १०/०४/२०२३

6

सादर.

प्रस्तुत विद्यापीठ आणि महाराष्ट्र राज्य अध्यापक विकास संस्था, पुणे (Maharashtra State Faculty Development Academy, Pune) यांच्यासमवेत दि.०६/१०/२०२२ रोजी मा. कुलगुरु महोदया, मा. कुलसचिव प्रस्तुत विद्यापीठ यांच्या उपस्थितीमध्ये सामंजस्य करार (MoU) करण्यात आलेला आहे. या करारानुसार महाराष्ट्रातील विविध विद्यापीठ, महाविद्यालयातील शिक्षक व प्रशासकीय कर्मचारी यांना Women Leadership संदर्भात प्रशिक्षण देण्यासाठी दिनांक १७ एप्रिल, २०२३ ते दिनांक २१ एप्रिल, २०२३ मध्ये ०५ दिवसीय Faculty Development Programme (FDP) चे आयोजन करण्यात येणार आहे. सदर Faculty Development Programme (FDP) करिता महाराष्ट्रातील विविध विद्यापीठ व महाविद्यालयातील महिला प्राचार्य, प्राध्यापक हे सहभागी होणार आहेत.

## Women Learship Workshop Phase-01

## **Attendance Sheet**

Maharashtra State Faculty Development Academy in Collaboration with Punyashlok Ahilyadevi Holkar Solapur University, Solapur

(Women Cell)

Five Day Workshop Phase -1

On

Women in Leadership