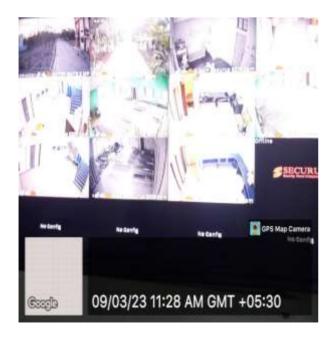

## Specific facilities provided for women in terms of: a. Safety and security

To ensure safety and security, CCTV cameras are installed throughout the campus

To ensure safety and security, we have women guards spread out throughout the campus