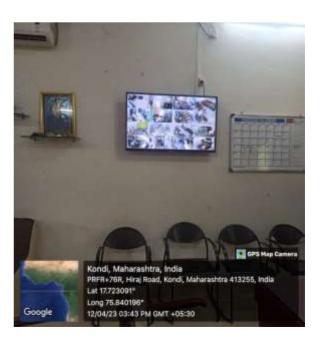

## Specific facilities provided for women in terms of: a. Safety and security

To ensure safety and security, CCTV cameras are installed throughout the campus

To ensure safety and security, we have women guards spread out throughout the campus