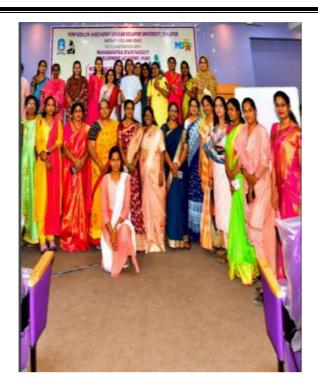

## Workshop for women by PAHSUS in collaboration with MSFDA

Women Cell दिनांक:- १०/०४/२०२३

6

सादर.

प्रस्तुत विद्यापीठ आणि महाराष्ट्र राज्य अध्यापक विकास संस्था, पुणे (Maharashtra State Faculty Development Academy, Pune) यांच्यासमवेत दि.०६/१०/२०२२ रोजी मा. कुलगुरु महोदया, मा. कुलसचिव प्रस्तुत विद्यापीठ यांच्या उपस्थितीमध्ये सामंजस्य करार (MoU) करण्यात आलेला आहे. या करारानुसार महाराष्ट्रातील विविध विद्यापीठ, महाविद्यालयातील शिक्षक व प्रशासकीय कर्मचारी यांना Women Leadership संदर्भात प्रशिक्षण देण्यासाठी दिनांक १७ एप्रिल, २०२३ ते दिनांक २१ एप्रिल, २०२३ मध्ये ०५ दिवसीय Faculty Development Programme (FDP) चे आयोजन करण्यात येणार आहे. सदर Faculty Development Programme (FDP) करिता महाराष्ट्रातील विविध विद्यापीठ व महाविद्यालयातील महिला प्राचार्य, प्राध्यापक हे सहभागी होणार आहेत.