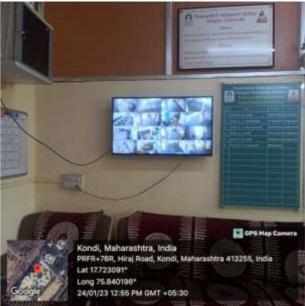

## Specific facilities provided for women in terms of: a. Safety and security

To ensure safety and security, CCTV cameras are installed throughout the campus

To ensure safety and security, we have women guards spread out throughout the campus