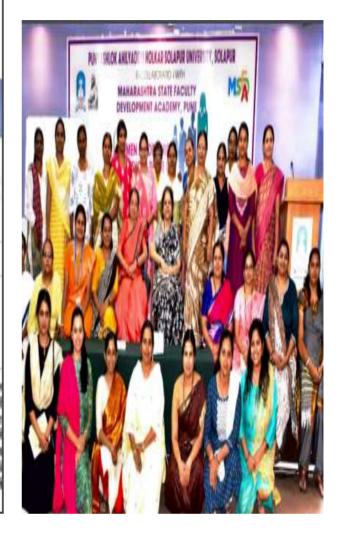

## Workshop for women by PAHSUS in collaboration with MSFDA

Women Cell दिनांक:- १०/०४/२०२३

6

सादर.

प्रस्तुत विद्यापीठ आणि महाराष्ट्र राज्य अध्यापक विकास संस्था, पुणे (Maharashtra State Faculty Development Academy, Pune) यांच्यासमवेत दि.०६/१०/२०२२ रोजी मा. कुलगुरु महोदया, मा. कुलसचिव प्रस्तुत विद्यापीठ यांच्या उपस्थितीमध्ये सामंजस्य करार (MoU) करण्यात आलेला आहे. या करारानुसार महाराष्ट्रातील विविध विद्यापीठ, महाविद्यालयातील शिक्षक व प्रशासकीय कर्मचारी यांना Women Leadership संदर्भात प्रशिक्षण देण्यासाठी दिनांक १७ एप्रिल, २०२३ ते दिनांक २१ एप्रिल, २०२३ मध्ये ०५ दिवसीय Faculty Development Programme (FDP) चे आयोजन करण्यात येणार आहे. सदर Faculty Development Programme (FDP) करिता महाराष्ट्रातील विविध विद्यापीठ व महाविद्यालयातील महिला प्राचार्य, प्राध्यापक हे सहभागी होणार आहेत.

## Women Learship Workshop Phase-01

## **Attendance Sheet**

Maharashtra State Faculty Development Academy in Collaboration with Punyashlok Ahilyadevi Holkar Solapur University, Solapur

(Women Cell)

Five Day Workshop Phase -1

On

Women in Leadership