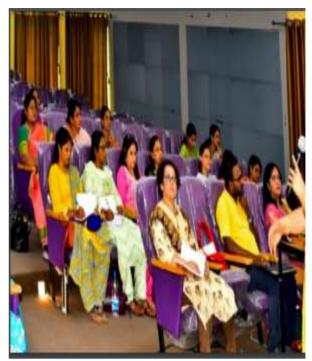

## Annual Gender Sensitization plan

(For Academic Year 2022-23)

| Sr.No. | Gender Sensitization plan                                                                      | Date                     |
|--------|------------------------------------------------------------------------------------------------|--------------------------|
| 1      | Narishakti Vyakhyanmala (Lecture ) by<br>Dr.Mrs.M.J.Patil on "Shaktidevta : Ugam<br>ani Vikas" | 3 <sup>rd</sup> Oct.2022 |
| 2      | Faculty Development program on "Women<br>Leadership Workshop: Phase I"                         | 16th-20th Dec 2022       |
| 3      | Celebration of International Women's Day                                                       | 8th March 2023           |
| 4      | Faculty Development program on "Women<br>Leadership Workshop"                                  | 17th -21st April 2023    |

Dr.Mrs.Maya J.Patil Vice – President Women Cell