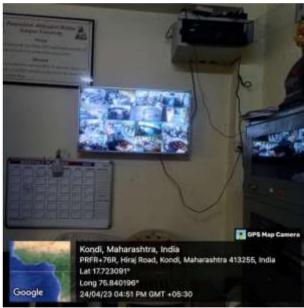

## Specific facilities provided for women in terms of: a. Safety and security

To ensure safety and security, CCTV cameras are installed throughout the campus

To ensure safety and security, we have women guards spread out throughout the campus