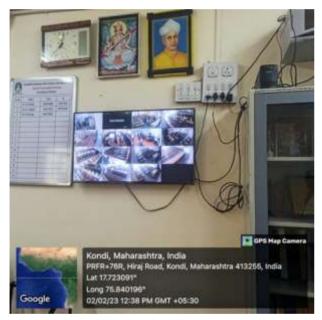

## Specific facilities provided for women in terms of: a. Safety and security

To ensure safety and security, CCTV cameras are installed throughout the campus

To ensure safety and security, we have women guards spread out throughout the campus