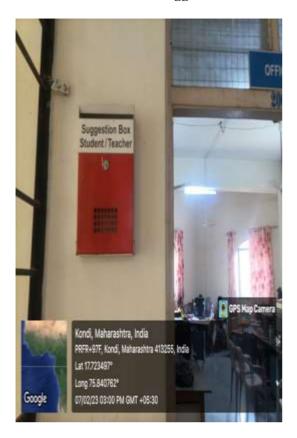

----------|------------|--------------|----------------------------------------|-----|
| 36 | Jayshri Sandip Lale        | 9730817909 | Khadak<br>Gali,Barshi<br>Road,Bale<br>Solapur.  | 12 th | 21-07-1990 | 04-12-2022 | 249519711403 | 07001821001249<br>7 Bank of India      |     |
| 37 | Jyoti Dattatray<br>Sutar   | 8975603519 | Khondi,North<br>Solapur.                        | 12 th | 19-06-1991 | 04-12-2022 | 554614226401 | 5154425546<br>Central Bank of<br>India | ,9( |
| 38 | Komal Babasaheb<br>Gaikwad | 9767257266 | Gujnegaon<br>South<br>Solapur                   | 12 th | 07-09-1980 | 04-12-2022 | 884253429812 | 07051011000756<br>6 Bank of India      | 2   |



For Abhijeet Intelligence Security & Labour Suppliers Proprietor

#### Suggestion Boxes are installed throughout the campus







#### 3. Counselling

## Workshop for women by PAHSUS in collaboration with MSFDA

Women Cell दिनांक:- १०/०४/२०२३

6

सादर.

प्रस्तुत विद्यापीठ आणि महाराष्ट्र राज्य अध्यापक विकास संस्था, पुणे (Maharashtra State Faculty Development Academy, Pune) यांच्यासमवेत दि.०६/१०/२०२२ रोजी मा. कुलगुरु महोदया, मा. कुलसचिव प्रस्तुत विद्यापीठ यांच्या उपस्थितीमध्ये सामंजस्य करार (MoU) करण्यात आलेला आहे. या करारानुसार महाराष्ट्रातील विविध विद्यापीठ, महाविद्यालयातील शिक्षक व प्रशासकीय कर्मचारी यांना Women Leadership संदर्भात प्रशिक्षण देण्यासाठी दिनांक १७ एप्रिल, २०२३ ते दिनांक २१ एप्रिल, २०२३ मध्ये ०५ दिवसीय Faculty Development Programme (FDP) चे आयोजन करण्यात येणार आहे. सदर Faculty Development Programme (FDP) करिता महाराष्ट्रातील विविध विद्यापीठ व महाविद्यालयातील महिला प्राचार्य, प्राध्यापक हे सहभागी