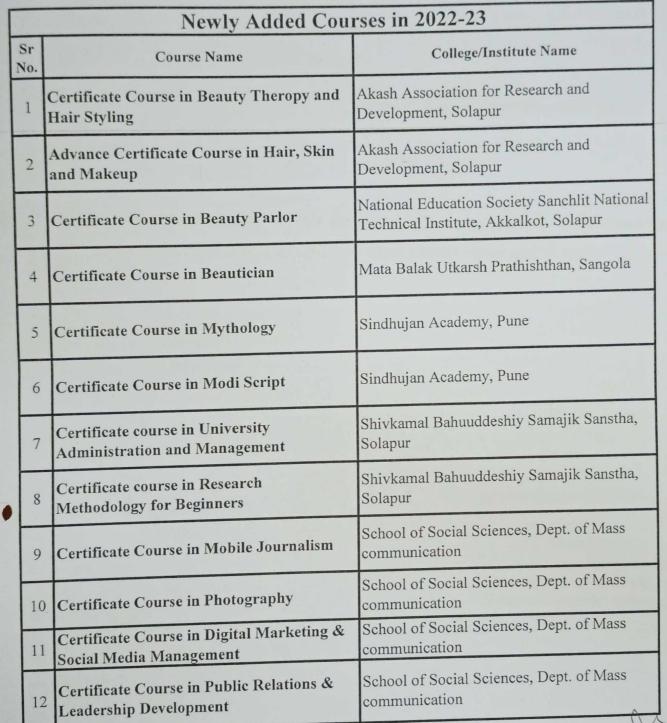

विषयः शै. वर्ष २०२२-२३ च्या विविध कौशल्या विकास आधारीत नव्याने सुरू झालेल्या अभ्यासक्रमाची संख्या व यादी मिळणेबाबत...

मा. महोदय,

वरील विषयास अनुसरुन आम्हाला नॅक निकष सहा साठी शै.वर्ष २०२२-२३ च्या विविध कौशल्या विकास आधारीत
 नव्याने सुरू झालेल्या अभ्यासक्रमाची संख्या व यादी हवी आहे. तरी ती आम्हाला उपलब्ध व्हावी ही विनंती.