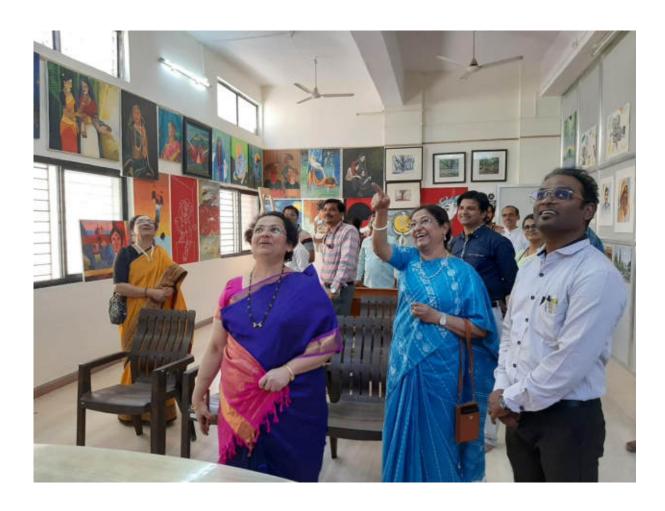

# विद्यार्थ्यांनी साकारली चित्रं; कुलगुरूनी दिली शाबासकी !

विद्यापीठात चित्र प्रदर्शनाचे उद्घाटन : १८ फेब्रुवारीपर्यंत राहणार खुले

लोकमत न्यूज नेटवर्क सोलापूर : पुण्यश्लोक अहिल्यादेवी होळकर सोलापूर विद्यापीठातील ललित कला व कला संकुलातील मास्टर ऑफ व्हिज्युअल आर्ट इन पेंटिंगच्या विद्यार्थ्यांनी आपल्या कुंचल्याच्या माध्यमातून साकारलेली पोट्रेट, कंपोझिशन, लॅंडस्केप आदी नावीन्य व वैशिष्ट्यपूर्ण चित्रे मनाला आनंद व समाधान देणारे असल्याचे मत कुलगुरू डॉ. मृणालिनी फडणवीस यांनी व्यक्त केले. उद्घाटनानंतर कुलगुरू डॉ. फडणवीस यांनी विद्यार्थ्यांच्या कलाकृती पाहिल्या. कुलाकृती मनमोहन, भावुक होत्या. त्या सुंदर कलाकृतींकडे पाहतच राहिल्या.

विद्यापीठात आयोजित चित्र प्रदर्शनाचे उद्घाटन करताना कुलगुरू डॉ. मृणालिनी फडणवीस. सोबत कुलसचिव योगिनी घारे, संचालिका डॉ. माया पाटील आदी.

कलाकृतींचे त्यांनी भरभरून कौतुक केले

पुण्यश्लोक अहिल्यादेवी होळकर सोलापूर विद्यापीठात यंदाच्या शैक्षणिक वर्षापासून ललित कला व