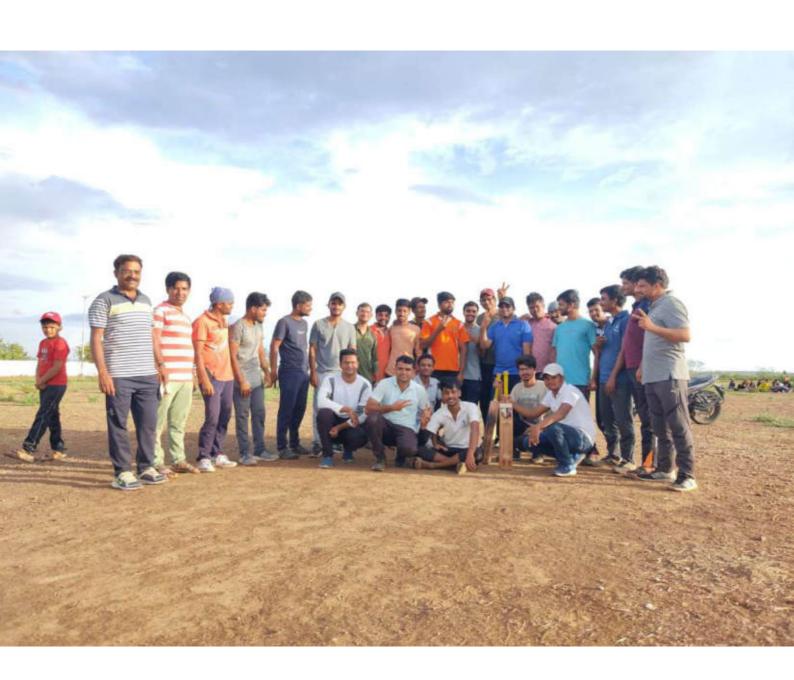

मान्यतेस्तव सादर,

विषय: क्रिडा दिन आयोजित करण्याबाबत...

महोदय,

रसायनशास्त्र संकुलामध्ये दि. २८ ते २९ एप्रिल २०२३ दरम्यान विविध क्रिडा स्पर्धांचे आयोजन करण्यात येणार आहे. यामध्ये प्रामुख्याने क्रिकेट, व्हॉलिबॉल, रस्सीखेच आणि बुध्दीबळ स्पर्धांचे आयोजन करण्यात येणार आहे. या स्पर्धेमध्ये संकुलातील विद्यार्थी, शिक्षक व शिक्षकेतर कर्मचारी सहभागी होणार आहे.

तरी या स्पर्धांचे आयोजन विद्यापीट मैदानावर आयोजित करण्यास व यासाटी लागणारे क्रिडा साहित्य क्रिडा विभागाकडून उपलब्ध करून घेण्यास व जे साहित्य उपलब्ध नाही ते स्थानिक बाजारपेटेतून (टेनिस बॉल, शाडू माती) खरेदी करण्यास मान्यता असावी व इतर किरकोळ खर्चांस मान्यता असावी.

हा खर्च रसायनशास्त्र संकुलाकडील Miscellaneus या अंदाजपत्रकीय शिर्षकातून खर्ची टाकण्यास मान्यता असावी.

संचालक

रसायनशास्त्र संकुल Director

School of Chemical Science.
Inyashlok Ahilyadevi Holk.
University, Solare.