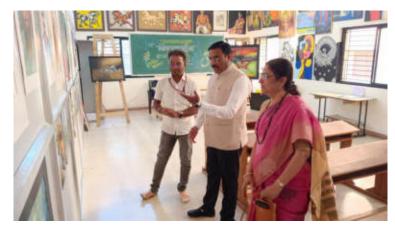

#### सकाळ वृत्तसेवा

सोलापूर, ता. १५ : पुण्यश्लोक अहिल्यादेवी होळकर सोलापूर विद्यापीठातील ललित कला व कला संकुलातील मास्टर ऑफ व्हिज्युअल आर्ट इन पेंटिंगच्या विद्यार्थ्यांनी आपल्या कुंचलाच्या माध्यमातून साकारलेली पोट्रेट, कंपोझिशन, लँडस्केप आदी नावीन्यपूर्ण व वैशिष्ट्यपूर्ण चित्रातून निश्चितपणे मनाला आनंद व समाधान मिळेल, असा विश्वास कुलगुरू डॉ. मृणालिनी फडणवीस यांनी व्यक्त केला.

विद्यापीठात यंदापासून लिलत कला व कला संकुलामध्ये मास्टर ऑफ व्हिज्युअल आर्ट इन पेंटिंगचा अभ्यासक्रम सुरू झाला आहे. या विभागातील विद्यार्थ्यांनी पोट्रेट, कंपोझिशन, लँडस्केप आदी चित्रे साकारली आहेत. एकापेक्षा एक सुंदर अशा साकारलेल्या चित्रांचे प्रदर्शन मंगळवारी (ता. १४) कुलगुरू डॉ. फडणवीस यांच्या हस्ते झाले.