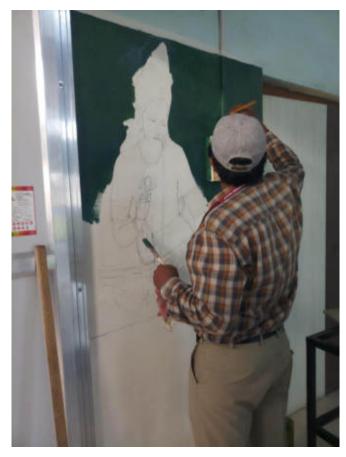

#### Wall Art done by M.V.A. (Painting) First year Students

लितकला व कला संकुल दिनांक:- १९/०१/२०२३

सादर,

प्रस्तुत विद्यापीटातील लिंतकला व कला संकुलातील Master of Visual Art (Painting) M.V.A हे अध्यासक्रम सुरु करण्यात आलेला आहे. सदर अध्यासक्रमाकरिता प्रवेशित विद्यार्थ्यांचे प्रॅक्टिकल पेपर सुरु करण्यात येणार आहे. सदर विद्यार्थ्यांचे प्रॅक्टिकल पेपर ही विद्यार्थ्यांकडून भिंतीवर संबंधित अध्यासक्रमातील असणारे चित्र काढून च्यावे असे वाटते. त्यामुळे विभागाच्या सौदर्यात वाढ होईल. तसेच सद्य-स्थितीत पाहता, विभागातील भिंती खराब झालेल्या असून, भिंतीला व्हाईटव्हाँश व रंगकाम करुन घेणे आवश्यक वाटत आहे. अभियांत्रिकी विभागास विचारले असता, यांचेकडून व्हाईटव्हाँश व पेटींग करण्यास विलंब होईल. याकरिता विद्यार्थांचे प्रॅक्टिकल परीक्षा घेण्यास अडचणी निर्माण होत आहेत. यामुळे संकुल स्तरावर Master of Visual Art (Painting) M.V.A विभागात व्हाईटव्हाँश आणि पेटींग करुन घ्यावे असे वाटते. याकरिता अंदाजे रक्कम रू.५०००/- इतका खर्च अपेक्षित आहे.

### पुण्यश्लोक अहिल्यादेवी होळकर सोलापूर विद्यापीठ, सोलापूर ललितकला व कला संकुल

Wall Art

"अहवाल"

दिनांक १९/०१/२०२३

लितकला व कला संकुलातील Master of Visual Art (Painting) च्या सर्व विद्यार्थ्यांनी अभ्यासक्रमाशी निगडीत भित्ती चित्र रेखाटले. त्यामुळे विभागाच्या सौदर्यात वाढ झाली.