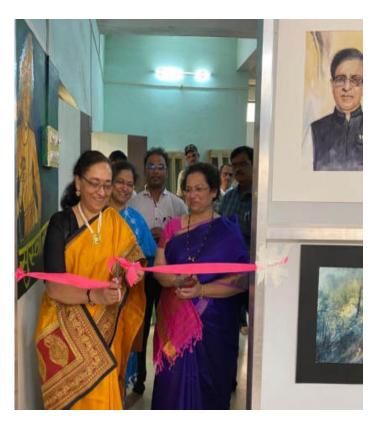

# विद्यार्थ्यांनी साकारली चित्रं; कुलगुरूनी दिली शाबासकी !

विद्यापीठात चित्र प्रदर्शनाचे उद्घाटन : १८ फेब्रुवारीपर्यंत राहणार खुले

लोकमत न्यूज नेटवर्क सोलापूर : पुण्यश्लोक अहिल्यादेवी होळकर सोलापूर विद्यापीठातील ललित कला व कला संकुलातील मास्टर ऑफ व्हिज्युअल आर्ट इन पेंटिंगच्या विद्यार्थ्यांनी आपल्या कुंचल्याच्या माध्यमातून साकारलेली पोट्रेट, कंपोझिशन, लॅंडस्केप आदी नावीन्य व वैशिष्ट्यपूर्ण चित्रे मनाला आनंद व समाधान देणारे असल्याचे मत कुलगुरू डॉ. मृणालिनी फडणवीस यांनी व्यक्त केले. उद्घाटनानंतर कुलगुरू डॉ. फडणवीस यांनी विद्यार्थ्यांच्या कलाकृती पाहिल्या. कुलाकृती मनमोहन, भावुक होत्या. त्या सुंदर कलाकृतींकडे पाहतच राहिल्या.

विद्यापीठात आयोजित चित्र प्रदर्शनाचे उद्घाटन करताना कुलगुरू डॉ. मृणालिनी फडणवीस. सोबत कुलसचिव योगिनी घारे, संचालिका डॉ. माया पाटील आदी.

कलाकृतींचे त्यांनी भरभरून कौतुक केले

पुण्यश्लोक अहिल्यादेवी होळकर सोलापूर विद्यापीठात यंदाच्या शैक्षणिक वर्षापासून ललित कला व