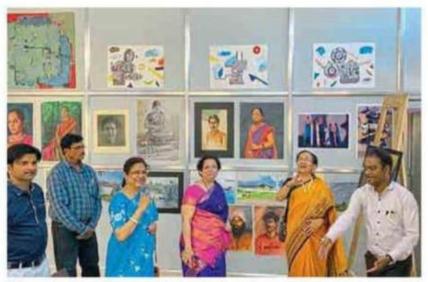

#### सकाळ वृत्तसेवा

सोलापूर, ता. १५ : पुण्यश्लोक अहिल्यादेवी होळकर सोलापूर विद्यापीठातील ललित कला व कला संकुलातील मास्टर ऑफ व्हिज्युअल आर्ट इन पेंटिंगच्या विद्यार्थ्यांनी आपल्या कुंचलाच्या माध्यमातून साकारलेली पोट्रेट, कंपोझिशन, लँडस्केप आदी नावीन्यपूर्ण व वैशिष्ट्यपूर्ण चित्रातून निश्चितपणे मनाला आनंद व समाधान मिळेल, असा विश्वास कुलगुरू डॉ. मृणालिनी फडणवीस यांनी व्यक्त केला.

विद्यापीठात यंदापासून लिलत कला व कला संकुलामध्ये मास्टर ऑफ व्हिज्युअल आर्ट इन पेंटिंगचा अभ्यासक्रम सुरू झाला आहे. या विभागातील विद्यार्थ्यांनी पोट्रेट, कंपोझिशन, लँडस्केप आदी चित्रे साकारली आहेत. एकापेक्षा एक सुंदर अशा साकारलेल्या चित्रांचे प्रदर्शन मंगळवारी (ता. १४) कुलगुरू डॉ. फडणवीस यांच्या हस्ते झाले.

सोलापूर: पुण्यश्लोक अहिल्यादेवी होळकर सोलापूर विद्यापीठात चित्र प्रदर्शनाच्या उद्घाटनानंतर चित्रांची पाहणी करताना कुलगुरू डॉ. मृणालिनी फडणवीस, कुलसचिव योगिनी घारे, वित्त व लेखाधिकारी श्रेणीक शाह, डॉ. माया पाटील व अन्य.