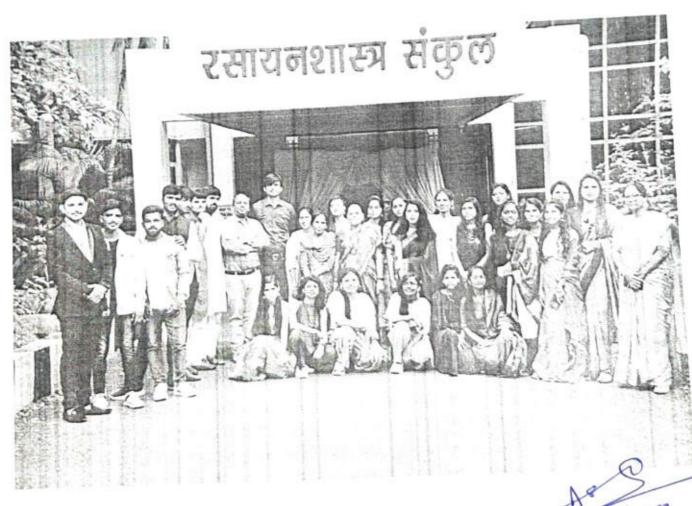

# School of Technology Cultural Day Celebration – 10 October 2022 (5.3.3)

Students of School of Technology (Integrated M.Tech. in Cosmetic Technology) have celebrated Welcome function of newly admitted students and Cultural day on 10/10/2022

मान्यतेस्तव सादर,

विषय: क्रिडा दिन आयोजित करण्याबाबत...

महोदय,

रसायनशास्त्र संकुलामध्ये दि. २८ ते २९ एप्रिल २०२३ दरम्यान विविध क्रिडा स्पर्धांचे आयोजन करण्यात येणार आहे. यामध्ये प्रामुख्याने क्रिकेट, व्हॉलिबॉल, रस्सीखेच आणि बुध्दीबळ स्पर्धांचे आयोजन करण्यात येणार आहे. या स्पर्धेमध्ये संकुलातील विद्यार्थी, शिक्षक व शिक्षकेतर कर्मचारी सहभागी होणार आहे.

हा खर्च रसायनशास्त्र संकुलाकडील Miscellaneus या अंदाजपत्रकीय शिर्षकातून खर्ची टाकण्यास मान्यता असावी.

संचालक

रसायनशास्त्र संकुल Director

School of Chemical Science.
Inyashlok Ahilyadevi Holk.
University, Solare.