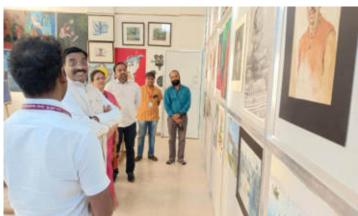

# विद्यार्थ्यांनी साकारली चित्रं; कुलगुरूनी दिली शाबासकी !

विद्यापीठात चित्र प्रदर्शनाचे उद्घाटन : १८ फेब्रुवारीपर्यंत राहणार खुले

लोकमत न्यूज नेटवर्क सोलापूर : पुण्यश्लोक अहिल्यादेवी होळकर सोलापूर विद्यापीठातील ललित कला व कला संकुलातील मास्टर ऑफ व्हिज्युअल आर्ट इन पेंटिंगच्या विद्यार्थ्यांनी आपल्या कुंचल्याच्या माध्यमातून साकारलेली पोट्रेट, कंपोझिशन, लॅंडस्केप आदी नावीन्य व वैशिष्ट्यपूर्ण चित्रे मनाला आनंद व समाधान देणारे असल्याचे मत कुलगुरू डॉ. मृणालिनी फडणवीस यांनी व्यक्त केले. उद्घाटनानंतर कुलगुरू डॉ. फडणवीस यांनी विद्यार्थ्यांच्या कलाकृती पाहिल्या. कुलाकृती मनमोहन, भावुक होत्या. त्या सुंदर कलाकृतींकडे पाहतच राहिल्या.

विद्यापीठात आयोजित चित्र प्रदर्शनाचे उद्घाटन करताना कुलगुरू डॉ. मृणालिनी फडणवीस. सोबत कुलसचिव योगिनी घारे, संचालिका डॉ. माया पाटील आदी.

कलाकृतींचे त्यांनी भरभरून कौतुक केले

पुण्यश्लोक अहिल्यादेवी होळकर सोलापूर विद्यापीठात यंदाच्या शैक्षणिक वर्षापासून ललित कला व