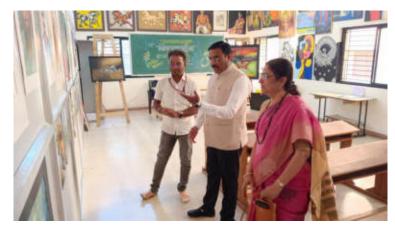

#### सकाळ वृत्तसेवा

सोलापूर, ता. १५ : पुण्यश्लोक अहिल्यादेवी होळकर सोलापूर विद्यापीठातील ललित कला व कला संकुलातील मास्टर ऑफ व्हिज्युअल आर्ट इन पेंटिंगच्या विद्यार्थ्यांनी आपल्या कुंचलाच्या माध्यमातून साकारलेली पोट्रेट, कंपोझिशन, लँडस्केप आदी नावीन्यपूर्ण व वैशिष्ट्यपूर्ण चित्रातून निश्चितपणे मनाला आनंद व समाधान मिळेल, असा विश्वास कुलगुरू डॉ. मृणालिनी फडणवीस यांनी व्यक्त केला.

विद्यापीठात यंदापासून लिलत कला व कला संकुलामध्ये मास्टर ऑफ व्हिज्युअल आर्ट इन पेंटिंगचा अभ्यासक्रम सुरू झाला आहे. या विभागातील विद्यार्थ्यांनी पोट्रेट, कंपोझिशन, लँडस्केप आदी चित्रे साकारली आहेत. एकापेक्षा एक सुंदर अशा साकारलेल्या चित्रांचे प्रदर्शन मंगळवारी (ता. १४) कुलगुरू डॉ. फडणवीस यांच्या हस्ते झाले.

सोलापूर: पुण्यश्लोक अहिल्यादेवी होळकर सोलापूर विद्यापीठात चित्र प्रदर्शनाच्या उद्घाटनानंतर चित्रांची पाहणी करताना कुलगुरू डॉ. मृणालिनी फडणवीस, कुलसचिव योगिनी घारे, वित्त व लेखाधिकारी श्रेणीक शाह, डॉ. माया पाटील व अन्य.

# विद्यार्थ्यांनी साकारली चित्रं; कुलगुरूनी दिली शाबासकी !

विद्यापीठात चित्र प्रदर्शनाचे उद्घाटन : १८ फेब्रुवारीपर्यंत राहणार खुले

लोकमत न्यूज नेटवर्क सोलापूर : पुण्यश्लोक अहिल्यादेवी होळकर सोलापूर विद्यापीठातील ललित कला व कला संकुलातील मास्टर ऑफ व्हिज्युअल आर्ट इन पेंटिंगच्या विद्यार्थ्यांनी आपल्या कुंचल्याच्या माध्यमातून साकारलेली पोट्रेट, कंपोझिशन, लॅंडस्केप आदी नावीन्य व वैशिष्ट्यपूर्ण चित्रे मनाला आनंद व समाधान देणारे असल्याचे मत कुलगुरू डॉ. मृणालिनी फडणवीस यांनी व्यक्त केले. उद्घाटनानंतर कुलगुरू डॉ. फडणवीस यांनी विद्यार्थ्यांच्या कलाकृती पाहिल्या. कुलाकृती मनमोहन, भावुक होत्या. त्या सुंदर कलाकृतींकडे पाहतच राहिल्या.