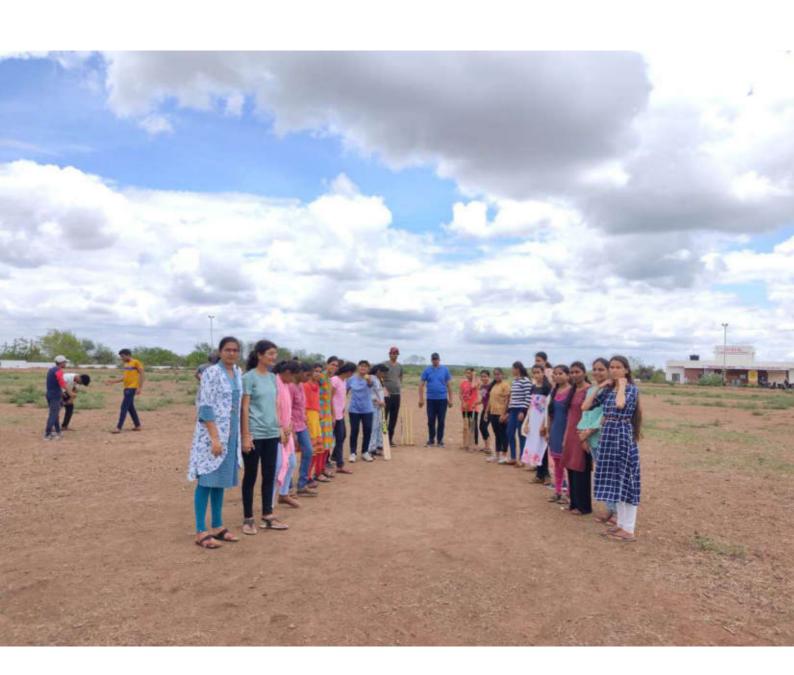

सामाजिक शास्त्रे संकुल दि- १७/०४/२०२३

सादर,

सामाजिकशास्त्रे संकुलातील सर्व विद्यार्थी व विद्यार्थीनीकरिता परंपारिक दिन (Traditinol day) दि.२५/०४/२०४९ रोजी आयोजित केला आहे. सदर विद्याच्यौना अल्योपहार देणे, पाहुण्यांना शाल य युके देणे इ. तसंच पारंपारिक दिनानिमीत्त विविध स्पर्धांचे आयोजन केलेले आहे. या स्पर्धांमध्ये प्रथम,व्यितीय,तृतीय क्रमांकाच्या विजेतांना पुरस्कार देण्याकरिता सन्मानचिन्ह व भेट वस्तू देण्याचे आहे.

तथापि, सदर पारंपारिक दिन (Traditinol day) व त्या अनुषांगिक कार्यक्रमासाठी अंदाजे रक्कम रू.२०,०००।-इतका खर्च अपेक्षीत आहे. तरी सदर कार्यक्रमासाठी होणा-या खर्चास मान्यता असावी, तसेच सदरची रक्ष्य सामाजिक शास्त्रे संकुलातील वरीष्ठ लिपिक श्री.शिंदे आर.आर. यांचे नांवे अग्रीम रक्कम रू.२०,०००/- अदा करण्यास मान्यता

सदरील कार्याक्रमासाठी होणारा खर्च हा सामाजिक शास्त्रे संकुलातील Student Clutural and Extra Curicula असावी. Activites या अंदाजपत्रिकय लेखा शिर्षकाखाली खर्ची टाकण्यास मान्यता असावी.