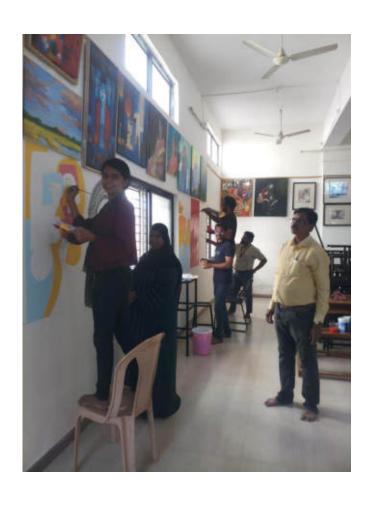

#### Wall Art done by M.V.A. (Painting) First year Students

लितकला व कला संकुल दिनांक:- १९/०१/२०२३

सादर,

प्रस्तुत विद्यापीटातील लिंतकला व कला संकुलातील Master of Visual Art (Painting) M.V.A हे अध्यासक्रम सुरु करण्यात आलेला आहे. सदर अध्यासक्रमाकरिता प्रवेशित विद्यार्थ्यांचे प्रॅक्टिकल पेपर सुरु करण्यात येणार आहे. सदर विद्यार्थ्यांचे प्रॅक्टिकल पेपर ही विद्यार्थ्यांकडून भिंतीवर संबंधित अध्यासक्रमातील असणारे चित्र काढून च्यावे असे वाटते. त्यामुळे विभागाच्या सौदर्यात वाढ होईल. तसेच सद्य-स्थितीत पाहता, विभागातील भिंती खराब झालेल्या असून, भिंतीला व्हाईटव्हाँश व रंगकाम करुन घेणे आवश्यक वाटत आहे. अभियांत्रिकी विभागास विचारले असता, यांचेकडून व्हाईटव्हाँश व पेटींग करण्यास विलंब होईल. याकरिता विद्यार्थांचे प्रॅक्टिकल परीक्षा घेण्यास अडचणी निर्माण होत आहेत. यामुळे संकुल स्तरावर Master of Visual Art (Painting) M.V.A विभागात व्हाईटव्हाँश आणि पेटींग करुन घ्यावे असे वाटते. याकरिता अंदाजे रक्कम रू.५०००/- इतका खर्च अपेक्षित आहे.

### पुण्यश्लोक अहिल्यादेवी होळकर सोलापूर विद्यापीठ, सोलापूर ललितकला व कला संकुल

Wall Art

"अहवाल"

दिनांक १९/०१/२०२३

लितकला व कला संकुलातील Master of Visual Art (Painting) च्या सर्व विद्यार्थ्यांनी अभ्यासक्रमाशी निगडीत भित्ती चित्र रेखाटले. त्यामुळे विभागाच्या सौदर्यात वाढ झाली.