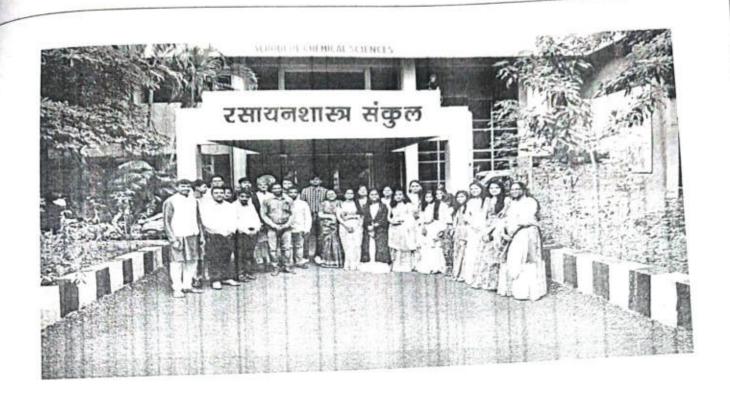

मान्यतेस्तव सादर,

विषय: क्रिडा दिन आयोजित करण्याबाबत...

महोदय,

रसायनशास्त्र संकुलामध्ये दि. २८ ते २९ एप्रिल २०२३ दरम्यान विविध क्रिडा स्पर्धांचे आयोजन करण्यात येणार आहे. यामध्ये प्रामुख्याने क्रिकेट, व्हॉलिबॉल, रस्सीखेच आणि बुध्दीबळ स्पर्धांचे आयोजन करण्यात येणार आहे. या स्पर्धेमध्ये संकुलातील विद्यार्थी, शिक्षक व शिक्षकेतर कर्मचारी सहभागी होणार आहे.

तरी या स्पर्धांचे आयोजन विद्यापीट मैदानावर आयोजित करण्यास व यासाटी लागणारे क्रिडा साहित्य क्रिडा विभागाकडून उपलब्ध करून घेण्यास व जे साहित्य उपलब्ध नाही ते स्थानिक बाजारपेटेतून (टेनिस बॉल, शाडू माती) खरेदी करण्यास मान्यता असावी व इतर किरकोळ खर्चांस मान्यता असावी.

हा खर्च रसायनशास्त्र संकुलाकडील Miscellaneus या अंदाजपत्रकीय शिर्षकातून खर्ची टाकण्यास मान्यता असावी.

संचालक

रसायनशास्त्र संकुल Director

School of Chemical Science.
Inyashlok Ahilyadevi Holk.
University, Solare.