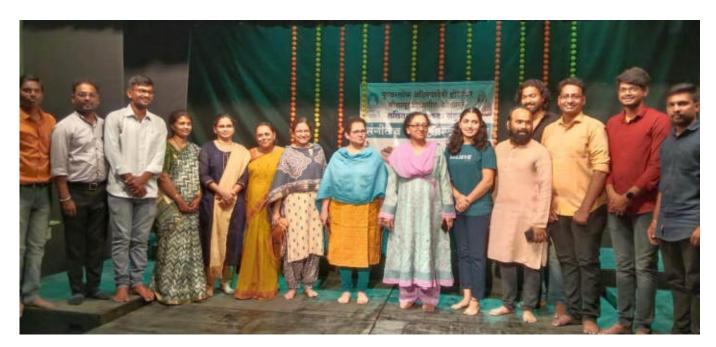

#### "अहवाल"

दिनांक ०४/११/२०२२

लितकला व कला संकुलात दिवाळी सणानिमित्त दिपसंध्या कार्यक्रम आयोजित केला होता, कार्यक्रमाची सुरुवात दिपप्रज्वलाने व नटराज पुजेने मा. कुलगुरु डॉ. मृणालिनी फडणबीस यांच्या हस्ते पुजा संपन्न झाली. लिलतकला व कला संकुलाचे संचालक मा डॉ. माया पाटील यांनी मा. कुलगुरुंचे स्वागत केले. तसेच विद्यापीठातील इतर संकुलाचे संचालक, प्राध्यापक वृंद व विद्यार्थी उपस्थित होते. या कार्यक्रमात लिलतकला व कला संकुलाचे प्राध्यापकांनी तसेच विद्यार्थींनी सादरीकरण केले.

## पुण्यश्लोक अहिल्यादेवी होळकर सोलापूर विद्यापीठ, सोलापूर लिलतकला व कला संकुल 'मराठी रंगभूमी दिन'

"अहवाल"

दिनांक ०५/११/२०२२

लितकला व कला संकुलामध्ये नाटयशास्त्र विभागाकडील दिनांक ०५/१४/२०२२ रोजी 'मराटी रंगभूमी दिन' यानिमित्त मा. कुलगुरु डॉ. मृणालिनी फडणबीस आणि संचालक, डॉ. माया ज. पाटील यांच्या मार्गदर्शनाखाली प्रवेशित विद्यार्थ्यांनी एकपात्री अभिनयाचे सादरीकरण केले. सदर संकुलातील संचालक, विभाग प्रमुख/सर्व शिक्षक विद्यार्थी उपस्थित होते.