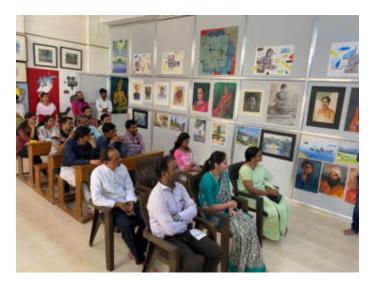

#### "अहवाल"

दिनांक १४/०२/२०२२

लितकला व कला संकुलातील Master of Visual Art (Painting) च्या सर्व विद्यार्थ्यांनी केलेल्या वर्गकामाच्या चित्रांचे पाच दिवसीय चित्र प्रदर्शन भरिवण्यात आले होते. या कार्यक्रमाचे अध्यक्ष पद व उद्घाटन मा. कुलगुरु डॉ. मृणालिनी फडणवीस यांच्या हस्ते पार पडला. या कार्यक्रमास प्रमुख उपस्थितो मा. कुलर्साचव योगिनी घारे व लिलतकला व कला संकुलाचे संचालक मा.डॉ. माया पाटील यांच्या अध्यक्षेतेखाली कार्यक्रमाची सुरुवात झाली. कार्यक्रमात निवेदन प्रा.अमोल देशमुख यांनी केले. तसेच इतर विषयाचे शिक्षक वृंद विद्यार्थी उपस्थित राहून चित्रप्रदर्शनाचा आनंद घेतला.