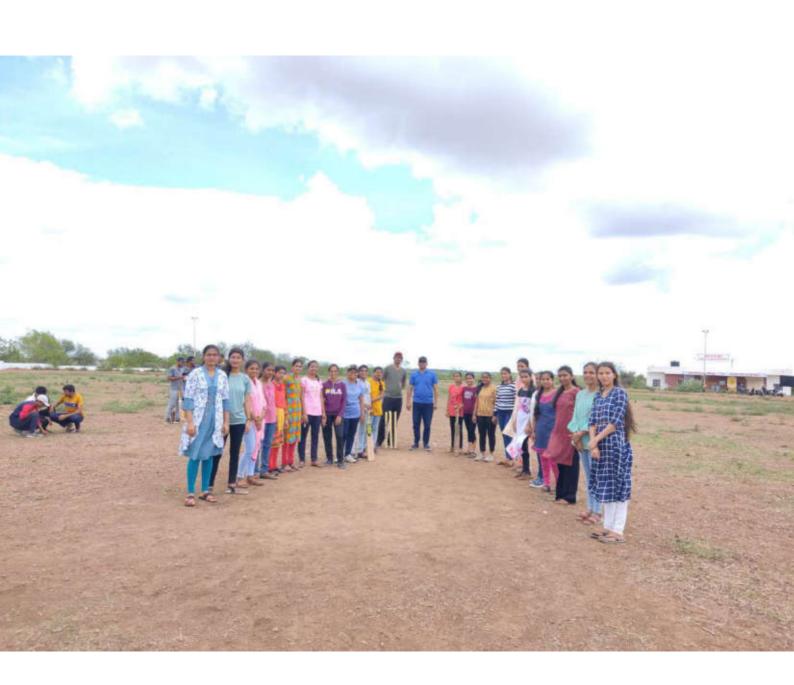

मान्यतेस्तव सादर,

विषय: क्रिडा दिन आयोजित करण्याबाबत...

महोदय,

रसायनशास्त्र संकुलामध्ये दि. २८ ते २९ एप्रिल २०२३ दरम्यान विविध क्रिडा स्पर्धांचे आयोजन करण्यात येणार आहे. यामध्ये प्रामुख्याने क्रिकेट, व्हॉलिबॉल, रस्सीखेच आणि बुध्दीबळ स्पर्धांचे आयोजन करण्यात येणार आहे. या स्पर्धेमध्ये संकुलातील विद्यार्थी, शिक्षक व शिक्षकेतर कर्मचारी सहभागी होणार आहे.

तरी या स्पर्धांचे आयोजन विद्यापीट मैदानावर आयोजित करण्यास व यासाटी लागणारे क्रिडा साहित्य क्रिडा विभागाकडून उपलब्ध करून घेण्यास व जे साहित्य उपलब्ध नाही ते स्थानिक बाजारपेटेतून (टेनिस बॉल, शाडू माती) खरेदी करण्यास मान्यता असावी व इतर किरकोळ खर्चांस मान्यता असावी.

हा खर्च रसायनशास्त्र संकुलाकडील Miscellaneus या अंदाजपत्रकीय शिर्षकातून खर्ची टाकण्यास मान्यता असावी.

संचालक

रसायनशास्त्र संकुल Director

School of Chemical Science.
Inyashlok Ahilyadevi Holk.
University, Solare.