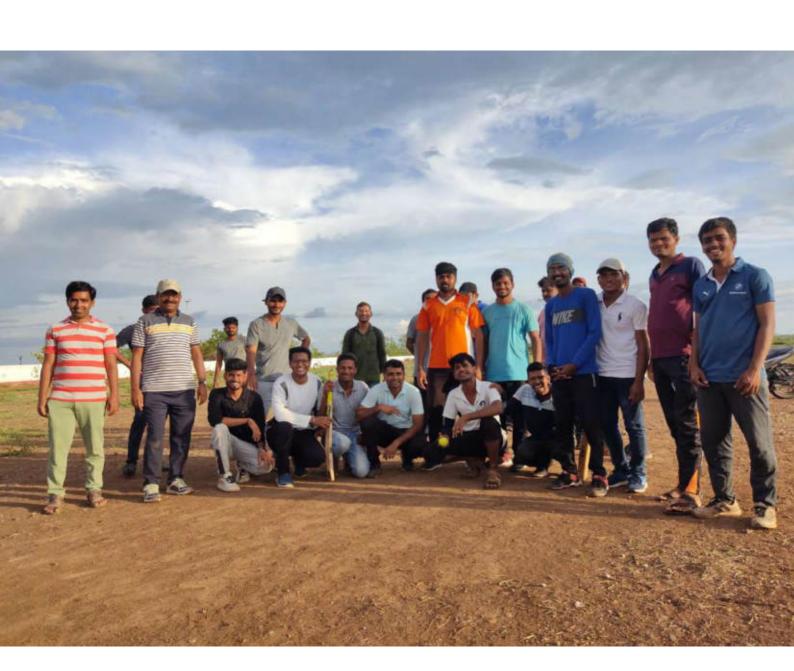

मान्यतेस्तव सादर,

विषय: क्रिडा दिन आयोजित करण्याबाबत...

महोदय,

रसायनशास्त्र संकुलामध्ये दि. २८ ते २९ एप्रिल २०२३ दरम्यान विविध क्रिडा स्पर्धांचे आयोजन करण्यात येणार आहे. यामध्ये प्रामुख्याने क्रिकेट, व्हॉलिबॉल, रस्सीखेच आणि बुध्दीबळ स्पर्धांचे आयोजन करण्यात येणार आहे. या स्पर्धेमध्ये संकुलातील विद्यार्थी, शिक्षक व शिक्षकेतर कर्मचारी सहभागी होणार आहे.

तरी या स्पर्धांचे आयोजन विद्यापीट मैदानावर आयोजित करण्यास व यासाटी लागणारे क्रिडा साहित्य क्रिडा विभागाकडून उपलब्ध करून घेण्यास व जे साहित्य उपलब्ध नाही ते स्थानिक बाजारपेटेतून (टेनिस बॉल, शाडू माती) खरेदी करण्यास मान्यता असावी व इतर किरकोळ खर्चांस मान्यता असावी.

हा खर्च रसायनशास्त्र संकुलाकडील Miscellaneus या अंदाजपत्रकीय शिर्षकातून खर्ची टाकण्यास मान्यता असावी.

संचालक

रसायनशास्त्र संकुल Director

School of Chemical Science.
Inyashlok Ahilyadevi Holk.
University, Solare.