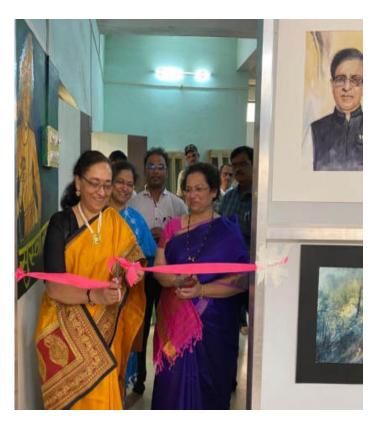

#### सकाळ वृत्तसेवा

सोलापूर, ता. १५ : पुण्यश्लोक अहिल्यादेवी होळकर सोलापूर विद्यापीठातील ललित कला व कला संकुलातील मास्टर ऑफ व्हिज्युअल आर्ट इन पेंटिंगच्या विद्यार्थ्यांनी आपल्या कुंचलाच्या माध्यमातून साकारलेली पोट्रेट, कंपोझिशन, लँडस्केप आदी नावीन्यपूर्ण व वैशिष्ट्यपूर्ण चित्रातून निश्चितपणे मनाला आनंद व समाधान मिळेल, असा विश्वास कुलगुरू डॉ. मृणालिनी फडणवीस यांनी व्यक्त केला.

विद्यापीठात यंदापासून लिलत कला व कला संकुलामध्ये मास्टर ऑफ व्हिज्युअल आर्ट इन पेंटिंगचा अभ्यासक्रम सुरू झाला आहे. या विभागातील विद्यार्थ्यांनी पोट्रेट, कंपोझिशन, लँडस्केप आदी चित्रे साकारली आहेत. एकापेक्षा एक सुंदर अशा साकारलेल्या चित्रांचे प्रदर्शन मंगळवारी (ता. १४) कुलगुरू डॉ. फडणवीस यांच्या हस्ते झाले.

सोलापूर: पुण्यश्लोक अहिल्यादेवी होळकर सोलापूर विद्यापीठात चित्र प्रदर्शनाच्या उद्घाटनानंतर चित्रांची पाहणी करताना कुलगुरू डॉ. मृणालिनी फडणवीस, कुलसचिव योगिनी घारे, वित्त व लेखाधिकारी श्रेणीक शाह, डॉ. माया पाटील व अन्य.