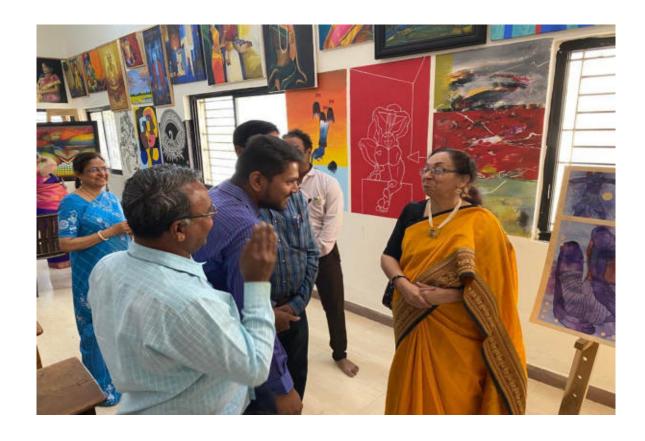

## चित्रांमधून मनाला आनंद व समाधान

शहर संचार

सोलापूर, दि. १५- ललित कला व कला संकुलातील मास्टर ऑफ व्हिज्युअल आर्ट इन पेंटिंगच्या विद्यार्थ्यांनी आपल्या कुंचल्याच्या माध्यमातून साकारलेली पोट्टेट, कंपोझिशन, लँडस्केप आदी नावीन्य व वैशिष्ट्यपूर्ण चित्रे मनाला आनंद व समाधान देणारी असल्याचे मत कुलगुरू डॉ. मृणालिनी फडणवीस यांनी व्यक्त केले.

पुण्यश्लोक अहिल्यादेवी होळकर सोलापूर विद्यापीठात लित कला व कला संकुलामध्ये मास्टर ऑफ व्हिज्युअल आर्ट इन पेंटिंगचा अध्यासक्रम सुरू झाला आहे. या विभागातील विद्याध्याँनी पोट्टेट, कंपोझिशन, लँडस्केप आदी चित्रे साकारली आहेत. एकापेक्षा एक सुंदर अशा साकारलेल्या चित्रांच्या प्रदर्शनाचे उद्घाटन कुलगुरू डॉ. फडणवीस