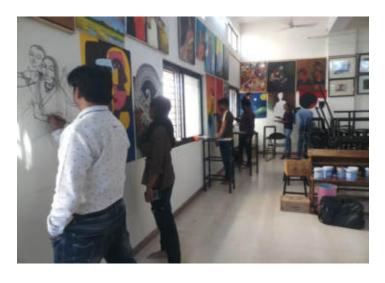

#### Students Art Exhibition

#### "अहवाल"

दिनांक १४/०२/२०२२

लितकला व कला संकुलातील Master of Visual Art (Painting) च्या सर्व विद्यार्थ्यांनी केलेल्या वर्गकामाच्या चित्रांचे पाच दिवसीय चित्र प्रदर्शन भरिवण्यात आले होते. या कार्यक्रमाचे अध्यक्ष पद व उद्घाटन मा. कुलगुरु डॉ. मृणालिनी फडणवीस यांच्या हस्ते पार पडला. या कार्यक्रमास प्रमुख उपस्थितो मा. कुलर्साचव योगिनी घारे व लिलतकला व कला संकुलाचे संचालक मा.डॉ. माया पाटील यांच्या अध्यक्षेतेखाली कार्यक्रमाची सुरुवात झाली. कार्यक्रमात निवेदन प्रा.अमोल देशमुख यांनी केले. तसेच इतर विषयाचे शिक्षक वृंद विद्यार्थी उपस्थित राहून चित्रप्रदर्शनाचा आनंद घेतला.