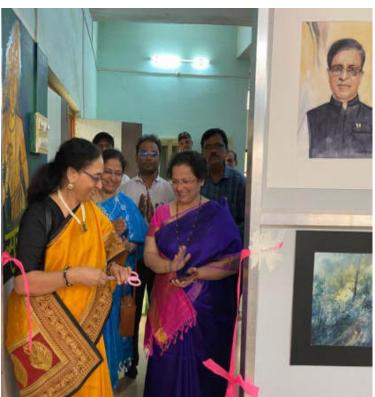

#### सकाळ वृत्तसेवा

सोलापूर, ता. १५ : पुण्यश्लोक अहिल्यादेवी होळकर सोलापूर विद्यापीठातील ललित कला व कला संकुलातील मास्टर ऑफ व्हिज्युअल आर्ट इन पेंटिंगच्या विद्यार्थ्यांनी आपल्या कुंचलाच्या माध्यमातून साकारलेली पोट्रेट, कंपोझिशन, लँडस्केप आदी नावीन्यपूर्ण व वैशिष्ट्यपूर्ण चित्रातून निश्चितपणे मनाला आनंद व समाधान मिळेल, असा विश्वास कुलगुरू डॉ. मृणालिनी फडणवीस यांनी व्यक्त केला.

विद्यापीठात यंदापासून लिलत कला व कला संकुलामध्ये मास्टर ऑफ व्हिज्युअल आर्ट इन पेंटिंगचा अभ्यासक्रम सुरू झाला आहे. या विभागातील विद्यार्थ्यांनी पोट्रेट, कंपोझिशन, लँडस्केप आदी चित्रे साकारली आहेत. एकापेक्षा एक सुंदर अशा साकारलेल्या चित्रांचे प्रदर्शन मंगळवारी (ता. १४) कुलगुरू डॉ. फडणवीस यांच्या हस्ते झाले.

सोलापूर: पुण्यश्लोक अहिल्यादेवी होळकर सोलापूर विद्यापीठात चित्र प्रदर्शनाच्या उद्घाटनानंतर चित्रांची पाहणी करताना कुलगुरू डॉ. मृणालिनी फडणवीस, कुलसचिव योगिनी घारे, वित्त व लेखाधिकारी श्रेणीक शाह, डॉ. माया पाटील व अन्य.

# विद्यार्थ्यांनी साकारली चित्रं; कुलगुरूनी दिली शाबासकी !

विद्यापीठात चित्र प्रदर्शनाचे उद्घाटन : १८ फेब्रुवारीपर्यंत राहणार खुले

लोकमत न्यूज नेटवर्क सोलापूर : पुण्यश्लोक अहिल्यादेवी होळकर सोलापूर विद्यापीठातील ललित कला व कला संकुलातील मास्टर ऑफ व्हिज्युअल आर्ट इन पेंटिंगच्या विद्यार्थ्यांनी आपल्या कुंचल्याच्या माध्यमातून साकारलेली पोट्रेट, कंपोझिशन, लॅंडस्केप आदी नावीन्य व वैशिष्ट्यपूर्ण चित्रे मनाला आनंद व समाधान देणारे असल्याचे मत कुलगुरू डॉ. मृणालिनी फडणवीस यांनी व्यक्त केले. उद्घाटनानंतर कुलगुरू डॉ. फडणवीस यांनी विद्यार्थ्यांच्या कलाकृती पाहिल्या. कुलाकृती मनमोहन, भावुक होत्या. त्या सुंदर कलाकृतींकडे पाहतच राहिल्या.