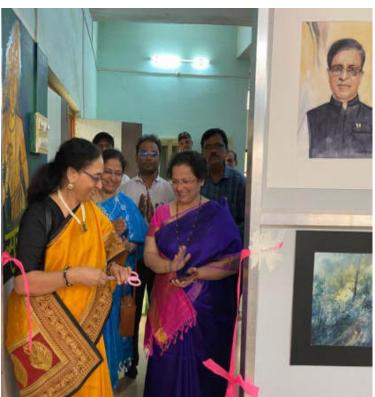

# विद्यार्थ्यांनी साकारली चित्रं; कुलगुरूनी दिली शाबासकी !

विद्यापीठात चित्र प्रदर्शनाचे उद्घाटन : १८ फेब्रुवारीपर्यंत राहणार खुले

लोकमत न्यूज नेटवर्क सोलापूर : पुण्यश्लोक अहिल्यादेवी होळकर सोलापूर विद्यापीठातील ललित कला व कला संकुलातील मास्टर ऑफ व्हिज्युअल आर्ट इन पेंटिंगच्या विद्यार्थ्यांनी आपल्या कुंचल्याच्या माध्यमातून साकारलेली पोट्रेट, कंपोझिशन, लॅंडस्केप आदी नावीन्य व वैशिष्ट्यपूर्ण चित्रे मनाला आनंद व समाधान देणारे असल्याचे मत कुलगुरू डॉ. मृणालिनी फडणवीस यांनी व्यक्त केले. उद्घाटनानंतर कुलगुरू डॉ. फडणवीस यांनी विद्यार्थ्यांच्या कलाकृती पाहिल्या. कुलाकृती मनमोहन, भावुक होत्या. त्या सुंदर कलाकृतींकडे पाहतच राहिल्या.

विद्यापीठात आयोजित चित्र प्रदर्शनाचे उद्घाटन करताना कुलगुरू डॉ. मृणालिनी फडणवीस. सोबत कुलसचिव योगिनी घारे, संचालिका डॉ. माया पाटील आदी.

कलाकृतींचे त्यांनी भरभरून कौतुक केले

पुण्यश्लोक अहिल्यादेवी होळकर सोलापूर विद्यापीठात यंदाच्या शैक्षणिक वर्षापासून ललित कला व