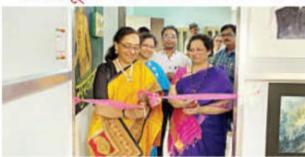

लापुर विद्यापीठ हे तिसरे

विद्यापीठ ठरल्याचे प्रा. टाकळीकर

Solapur, Main 16/02/2023 Page No. 5



## चित्रांमधून मनाला आनंद व समाधान

शहर संचार

सोलापूर, दि. १५- ललित कला व कला संकुलातील मास्टर ऑफ व्हिज्युअल आर्ट इन पेंटिंगच्या विद्यार्थ्यांनी आपल्या कुंचल्याच्या माध्यमातून साकारलेली पोट्टेट, कंपोझिशन, लँडस्केप आदी नावीन्य व वैशिष्ट्यपूर्ण चित्रे मनाला आनंद व समाधान देणारी असल्याचे मत कुलगुरू डॉ. मृणालिनी फडणवीस यांनी व्यक्त केले.

पुण्यश्लोक अहिल्यादेवी होळकर सोलापूर विद्यापीठात लित कला व कला संकुलामध्ये मास्टर ऑफ व्हिज्युअल आर्ट इन पेंटिंगचा अध्यासक्रम सुरू झाला आहे. या विभागातील विद्याध्याँनी पोट्टेट, कंपोझिशन, लँडस्केप आदी चित्रे साकारली आहेत. एकापेक्षा एक सुंदर अशा साकारलेल्या चित्रांच्या प्रदर्शनाचे उद्घाटन कुलगुरू डॉ. फडणवीस

## सोलापूर विद्यापीठात चित्रांच्या प्रदर्शनाचे उद्घाटन



सोलापूर: चित्र प्रदर्शनाचे उद्घाटन करताना कुलगुरू डॉ.
 मृणालिनी फडणवीस, योगिनी घारे, श्रेणीक शाह व अन्य.

यांच्या हस्ते झाले. यावेळी त्या बोलत होत्या. याप्रसंगी कुलसचिव योगिनी घारे, वित्त व लेखाधिकारी श्रेणीक शाह, प्रभारी संचालिका डॉ. माया पाटील यांची प्रमुख उपस्थिती होती. यावेळी प्रा. घनंजय टाकळीकर यांनी प्रास्ताविकात पेंटिंग अध्यासक्रमाबद्दल माहिती दिली. संपूर्ण महाराष्ट्रात पेंटिंगचे पदव्युत्तर पदवी अभ्यासक्रम सुरू केलेले हे तिसरे विद्यापीठ ठरल्याचे त्यांनी सांगितले.

पुढे बोलताना कुलगुरू डॉ. फडणवीस म्हणाल्या की, पुण्यश्लोक अहिल्यादेवी होळकर सोलापूर विद्यापीठात पेंटिंग अभ्यासक्रम सुरू करण्यासंदर्भात खूप दिवसांपासूनची मागणी होती. यंदाच्या शैक्षणिक वर्षापासून त्याला मूर्त स्वरूप आले. चांगला अध्यासक्रम तयार करण्यात आला आहे. चित्रकला क्षेत्रातील विद्यार्थ्यांना अधिकाधिक ज्ञान देऊन त्यांना