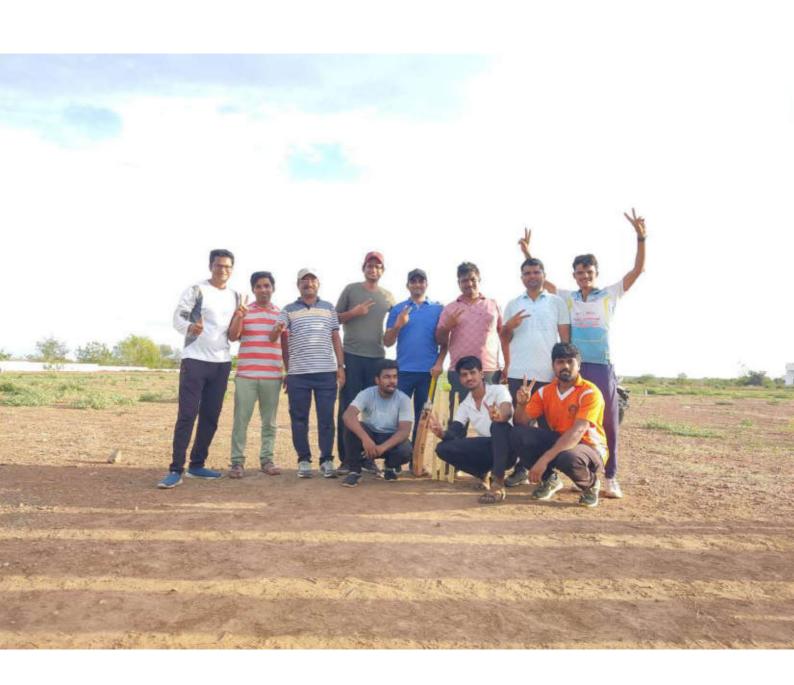

मान्यतेस्तव सादर,

विषय: क्रिडा दिन आयोजित करण्याबाबत...

महोदय,

रसायनशास्त्र संकुलामध्ये दि. २८ ते २९ एप्रिल २०२३ दरम्यान विविध क्रिडा स्पर्धांचे आयोजन करण्यात येणार आहे. यामध्ये प्रामुख्याने क्रिकेट, व्हॉलिबॉल, रस्सीखेच आणि बुध्दीबळ स्पर्धांचे आयोजन करण्यात येणार आहे. या स्पर्धेमध्ये संकुलातील विद्यार्थी, शिक्षक व शिक्षकेतर कर्मचारी सहभागी होणार आहे.

तरी या स्पर्धांचे आयोजन विद्यापीट मैदानावर आयोजित करण्यास व यासाटी लागणारे क्रिडा साहित्य क्रिडा विभागाकडून उपलब्ध करून घेण्यास व जे साहित्य उपलब्ध नाही ते स्थानिक बाजारपेटेतून (टेनिस बॉल, शाडू माती) खरेदी करण्यास मान्यता असावी व इतर किरकोळ खर्चांस मान्यता असावी.

हा खर्च रसायनशास्त्र संकुलाकडील Miscellaneus या अंदाजपत्रकीय शिर्षकातून खर्ची टाकण्यास मान्यता असावी.

संचालक

रसायनशास्त्र संकुल Director

School of Chemical Science.
Inyashlok Ahilyadevi Holk.
University, Solare.