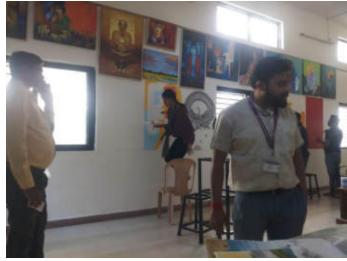

#### Students Art Exhibition

#### "अहवाल"

दिनांक १४/०२/२०२२

लितकला व कला संकुलातील Master of Visual Art (Painting) च्या सर्व विद्यार्थ्यांनी केलेल्या वर्गकामाच्या चित्रांचे पाच दिवसीय चित्र प्रदर्शन भरिवण्यात आले होते. या कार्यक्रमाचे अध्यक्ष पद व उद्घाटन मा. कुलगुरु डॉ. मृणालिनी फडणवीस यांच्या हस्ते पार पडला. या कार्यक्रमास प्रमुख उपस्थितो मा. कुलर्साचव योगिनी घारे व लिलतकला व कला संकुलाचे संचालक मा.डॉ. माया पाटील यांच्या अध्यक्षेतेखाली कार्यक्रमाची सुरुवात झाली. कार्यक्रमात निवेदन प्रा.अमोल देशमुख यांनी केले. तसेच इतर विषयाचे शिक्षक वृंद विद्यार्थी उपस्थित राहून चित्रप्रदर्शनाचा आनंद घेतला.