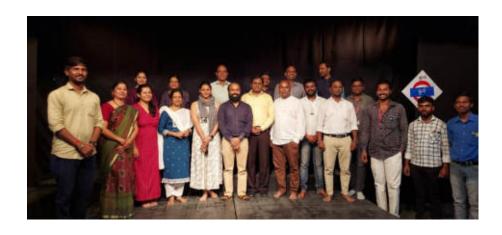

#### "अहवाल"

दिनांक ०४/११/२०२२

लितकला व कला संकुलात दिवाळी सणानिमित्त दिपसंध्या कार्यक्रम आयोजित केला होता, कार्यक्रमाची सुरुवात दिपप्रज्वलाने व नटराज पुजेने मा. कुलगुरु डॉ. मृणालिनी फडणबीस यांच्या हस्ते पुजा संपन्न झाली. लिलतकला व कला संकुलाचे संचालक मा डॉ. माया पाटील यांनी मा. कुलगुरुंचे स्वागत केले. तसेच विद्यापीठातील इतर संकुलाचे संचालक, प्राध्यापक वृंद व विद्यार्थी उपस्थित होते. या कार्यक्रमात लिलतकला व कला संकुलाचे प्राध्यापकांनी तसेच विद्यार्थींनी सादरीकरण केले.

#### "अहवाल"

दिनांक १४/०२/२०२२

लितकला व कला संकुलातील Master of Visual Art (Painting) च्या सर्व विद्यार्थ्यांनी केलेल्या वर्गकामाच्या चित्रांचे पाच दिवसीय चित्र प्रदर्शन भरिवण्यात आले होते. या कार्यक्रमाचे अध्यक्ष पद व उद्घाटन मा. कुलगुरु डॉ. मृणालिनी फडणवीस यांच्या हस्ते पार पडला. या कार्यक्रमास प्रमुख उपस्थितो मा. कुलर्साचव योगिनी घारे व लिलतकला व कला संकुलाचे संचालक मा.डॉ. माया पाटील यांच्या अध्यक्षेतेखाली कार्यक्रमाची सुरुवात झाली. कार्यक्रमात निवेदन प्रा.अमोल देशमुख यांनी केले. तसेच इतर विषयाचे शिक्षक वृंद विद्यार्थी उपस्थित राहून चित्रप्रदर्शनाचा आनंद घेतला.