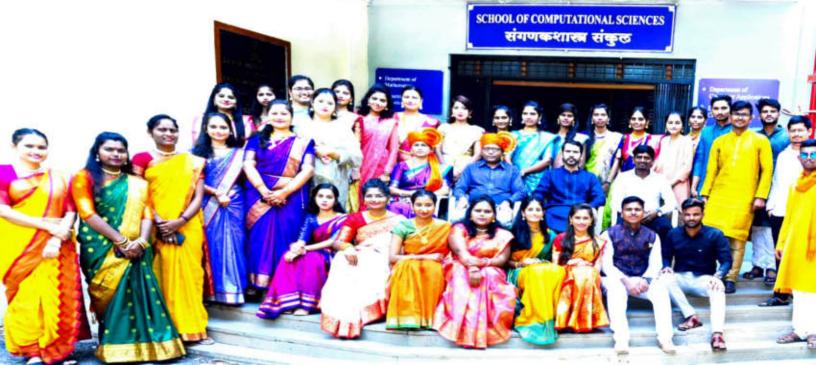

# School of Technology Cultural Day Celebration – 10 October 2022 (5.3.3)

Students of School of Technology (Integrated M.Tech. in Cosmetic Technology) have celebrated Welcome function of newly admitted students and Cultural day on 10/10/2022

School of Technology
Punyashlok Ahilyadevi Holkas
Solapur University, Solapus

td cr. 11 2022 ua मा महोद्या लेलान मकुल ज्योनाचूर विक्सापीट सोनापुर विषराः प्रशम वर्षातील वित्रराष्ट्रांना जनाइत जामायहा स्ना Traditional day sustal and माः महोदया व्यक्ति विषयाम अनुस्मा र विकास नाम होत् ते अंतिज्ञ तविति वित्रवर्गे उपप्रवास महो चित्रमा करतो की. आतरण ब्रम्भूतितील प्रक्रम संसामाः विद्यासा व्यागत समावंग आणि प्रवयमितात्। यत् प्राणी जित करस्मात आहा आहे. तरी त्यात्माही मूल्य उपादा ट्रांम मिलाता आणि यामायमासी परताहाती को नी ही कारवले । तन्त्रस्य (यात ति ग्राम्म)) Bodham-sh P. Shote i cinivial