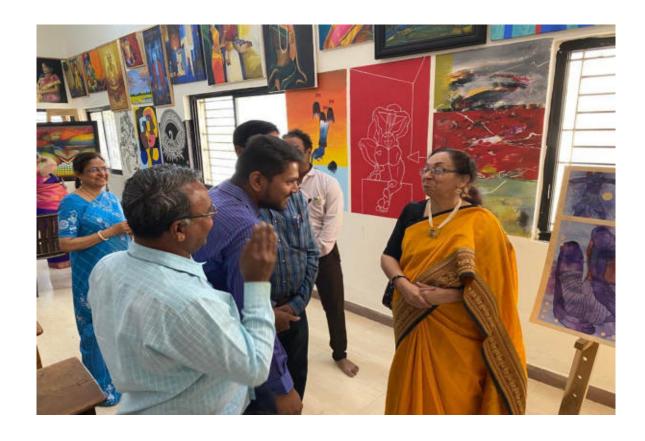

#### सकाळ वृत्तसेवा

सोलापूर, ता. १५ : पुण्यश्लोक अहिल्यादेवी होळकर सोलापूर विद्यापीठातील ललित कला व कला संकुलातील मास्टर ऑफ व्हिज्युअल आर्ट इन पेंटिंगच्या विद्यार्थ्यांनी आपल्या कुंचलाच्या माध्यमातून साकारलेली पोट्रेट, कंपोझिशन, लँडस्केप आदी नावीन्यपूर्ण व वैशिष्ट्यपूर्ण चित्रातून निश्चितपणे मनाला आनंद व समाधान मिळेल, असा विश्वास कुलगुरू डॉ. मृणालिनी फडणवीस यांनी व्यक्त केला.

विद्यापीठात यंदापासून लिलत कला व कला संकुलामध्ये मास्टर ऑफ व्हिज्युअल आर्ट इन पेंटिंगचा अभ्यासक्रम सुरू झाला आहे. या विभागातील विद्यार्थ्यांनी पोट्रेट, कंपोझिशन, लँडस्केप आदी चित्रे साकारली आहेत. एकापेक्षा एक सुंदर अशा साकारलेल्या चित्रांचे प्रदर्शन मंगळवारी (ता. १४) कुलगुरू डॉ. फडणवीस यांच्या हस्ते झाले.

सोलापूर: पुण्यश्लोक अहिल्यादेवी होळकर सोलापूर विद्यापीठात चित्र प्रदर्शनाच्या उद्घाटनानंतर चित्रांची पाहणी करताना कुलगुरू डॉ. मृणालिनी फडणवीस, कुलसचिव योगिनी घारे, वित्त व लेखाधिकारी श्रेणीक शाह, डॉ. माया पाटील व अन्य.