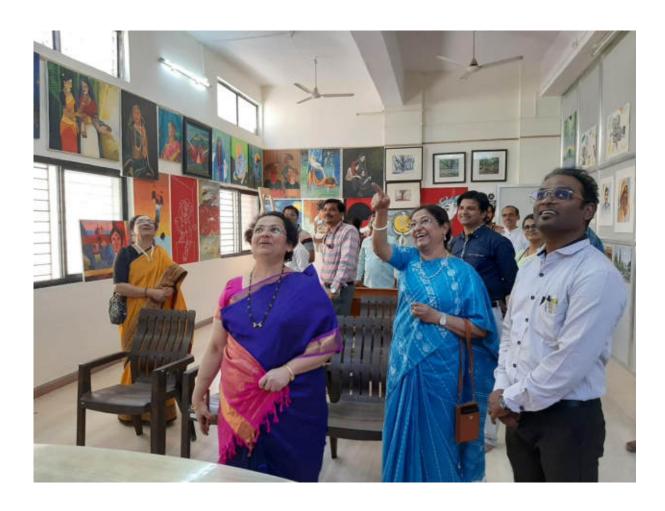

# विद्यार्थ्यांनी साकारली चित्रं; कुलगुरूनी दिली शाबासकी !

विद्यापीठात चित्र प्रदर्शनाचे उद्घाटन : १८ फेब्रुवारीपर्यंत राहणार खुले

लोकमत न्यूज नेटवर्क सोलापूर : पुण्यश्लोक अहिल्यादेवी होळकर सोलापूर विद्यापीठातील ललित कला व कला संकुलातील मास्टर ऑफ व्हिज्युअल आर्ट इन पेंटिंगच्या विद्यार्थ्यांनी आपल्या कुंचल्याच्या माध्यमातून साकारलेली पोट्रेट, कंपोझिशन, लॅंडस्केप आदी नावीन्य व वैशिष्ट्यपूर्ण चित्रे मनाला आनंद व समाधान देणारे असल्याचे मत कुलगुरू डॉ. मृणालिनी फडणवीस यांनी व्यक्त केले. उद्घाटनानंतर कुलगुरू डॉ. फडणवीस यांनी विद्यार्थ्यांच्या कलाकृती पाहिल्या. कुलाकृती मनमोहन, भावुक होत्या. त्या सुंदर कलाकृतींकडे पाहतच राहिल्या.