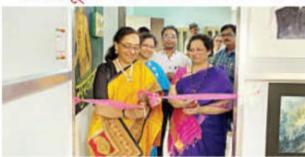

## सोलापूर विद्यापीठात चित्रांच्या प्रदर्शनाचे उद्घाटन

सोलापूर: चित्र प्रदर्शनाचे उद्घाटन करताना कुलगुरू डॉ.
 मृणालिनी फडणवीस, योगिनी घारे, श्रेणीक शाह व अन्य.

यांच्या हस्ते झाले. यावेळी त्या बोलत होत्या. याप्रसंगी कुलसचिव योगिनी घारे, वित्त व लेखाधिकारी श्रेणीक शाह, प्रभारी संचालिका डॉ. माया पाटील यांची प्रमुख उपस्थिती होती. यावेळी प्रा. घनंजय टाकळीकर यांनी प्रास्ताविकात पेंटिंग अध्यासक्रमाबद्दल माहिती दिली. संपूर्ण महाराष्ट्रात पेंटिंगचे पदव्युत्तर पदवी अभ्यासक्रम सुरू केलेले हे तिसरे विद्यापीठ ठरल्याचे त्यांनी सांगितले.