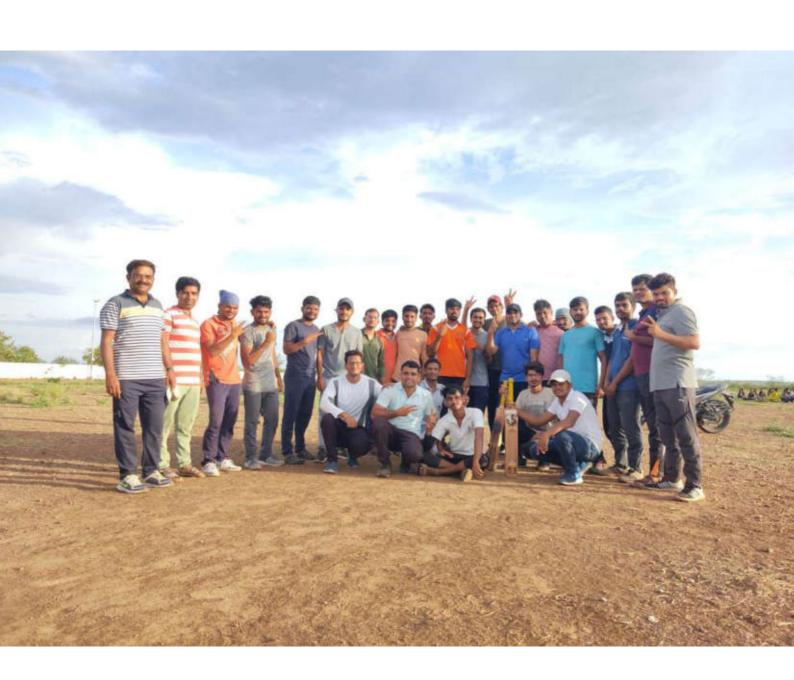

मान्यतेस्तव सादर,

विषय: क्रिडा दिन आयोजित करण्याबाबत...

महोदय,

रसायनशास्त्र संकुलामध्ये दि. २८ ते २९ एप्रिल २०२३ दरम्यान विविध क्रिडा स्पर्धांचे आयोजन करण्यात येणार आहे. यामध्ये प्रामुख्याने क्रिकेट, व्हॉलिबॉल, रस्सीखेच आणि बुध्दीबळ स्पर्धांचे आयोजन करण्यात येणार आहे. या स्पर्धेमध्ये संकुलातील विद्यार्थी, शिक्षक व शिक्षकेतर कर्मचारी सहभागी होणार आहे.

तरी या स्पर्धांचे आयोजन विद्यापीट मैदानावर आयोजित करण्यास व यासाटी लागणारे क्रिडा साहित्य क्रिडा विभागाकडून उपलब्ध करून घेण्यास व जे साहित्य उपलब्ध नाही ते स्थानिक बाजारपेटेतून (टेनिस बॉल, शाडू माती) खरेदी करण्यास मान्यता असावी व इतर किरकोळ खर्चांस मान्यता असावी.

हा खर्च रसायनशास्त्र संकुलाकडील Miscellaneus या अंदाजपत्रकीय शिर्षकातून खर्ची टाकण्यास मान्यता असावी.

संचालक

रसायनशास्त्र संकुल Director

School of Chemical Science.
Inyashlok Ahilyadevi Holk.
University, Solare.