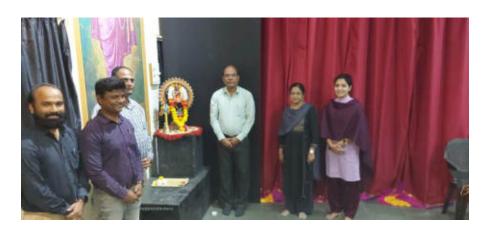

#### दिपसंध्या

#### "अहवाल"

दिनांक ०४/११/२०२२

लितकला व कला संकुलात दिवाळी सणानिमित्त दिपसंध्या कार्यक्रम आयोजित केला होता, कार्यक्रमाची सुरुवात दिपप्रज्वलाने व नटराज पुजेने मा. कुलगुरु डॉ. मृणालिनी फडणबीस यांच्या हस्ते पुजा संपन्न झाली. लिलतकला व कला संकुलाचे संचालक मा डॉ. माया पाटील यांनी मा. कुलगुरुंचे स्वागत केले. तसेच विद्यापीठातील इतर संकुलाचे संचालक, प्राध्यापक वृंद व विद्यार्थी उपस्थित होते. या कार्यक्रमात लिलतकला व कला संकुलाचे प्राध्यापकांनी तसेच विद्यार्थींनी सादरीकरण केले.

सादरकर्ते :- तबला सहवादन : अनिकेत देशपांडे व रोहित ठाकूर

बासरी वादन :- अमील कांबळे

चित्रकला प्रात्यक्षिक :- प्रा. धनंजय टाकळीकर

एकल तबला वादन :- प्रा. डॉ. दिपक दाभाडे व विशाल सोमवंशी

गायक कलाकार :- प्रा.चंद्रशेखर तेलंगे, प्रा.अर्पणा धर्माधिकारी व विद्यार्थी अन्नामय रॉय, दिपक कळढोणे, रसिका कुलकर्णी, प्रतिक्षा जेऊरगी, अक्षय तावडे, संदिप शिंदे, वरद केळकर इत्यादीनी गायन सादरीकरण केले.

हार्मोनियम साथ :- श्री ओंकार पाठक

ऑक्टोपॅड :- सिध्दार्थ

निवेदन :- प्रा. तेजस्विनी कांबळे

ध्वनि व्यवस्था :- अक्षय बिद्री

या सर्वांच्या सहयोगाने दिपसंध्या कार्यक्रम यशस्वी पार पडला प्रा. अमोल देशमुख यांनी सर्वाचे आभार मानले व क्रार्यक्रम संपन्न झाला असे जाहिर केले.

(डॉ. माया पाटील)

संघालक लॉफितकका प कक्षा पशुद्धान पुण्यश्लोक अहिल्यादेवी होळकर सोलापूर विद्यापीठ, सोलापूर.