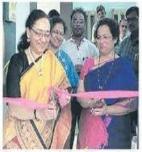

# विद्यार्थ्यांनी साकारली चित्रं; कुलगुरूनी दिली शाबासकी !

विद्यापीठात चित्र प्रदर्शनाचे उद्घाटन : १८ फेब्रुवारीपर्यंत राहणार खुले

लोकमत न्यूज नेटवर्क सोलापूर : पुण्यश्लोक अहिल्यादेवी होळकर सोलापूर विद्यापीठातील ललित कला व कला संकुलातील मास्टर ऑफ व्हिज्युअल आर्ट इन पेंटिंगच्या विद्यार्थ्यांनी आपल्या कुंचल्याच्या माध्यमातून साकारलेली पोट्रेट, कंपोझिशन, लॅंडस्केप आदी नावीन्य व वैशिष्ट्यपूर्ण चित्रे मनाला आनंद व समाधान देणारे असल्याचे मत कुलगुरू डॉ. मृणालिनी फडणवीस यांनी व्यक्त केले. उद्घाटनानंतर कुलगुरू डॉ. फडणवीस यांनी विद्यार्थ्यांच्या कलाकृती पाहिल्या. कुलाकृती मनमोहन, भावुक होत्या. त्या सुंदर कलाकृतींकडे पाहतच राहिल्या.

विद्यापीठात आयोजित चित्र प्रदर्शनाचे उद्घाटन करताना कुलगुरू डॉ. मृणालिनी फडणवीस. सोबत कुलसचिव योगिनी घारे, संचालिका डॉ. माया पाटील आदी.

कलाकृतींचे त्यांनी भरभरून कौतुक केले

पुण्यश्लोक अहिल्यादेवी होळकर सोलापूर विद्यापीठात यंदाच्या शैक्षणिक वर्षापासून ललित कला व