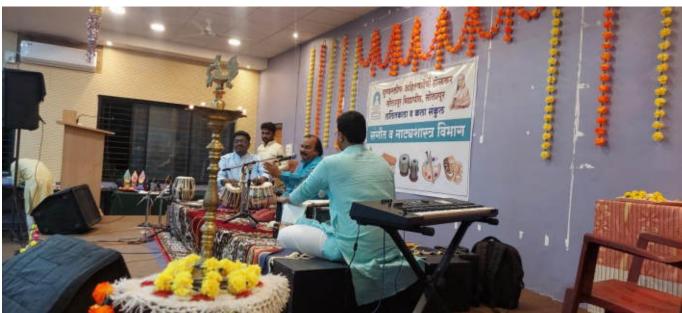

#### Wall Art done by M.V.A. (Painting) First year Students

लितकला व कला संकुल दिनांक:- १९/०१/२०२३

सादर,

प्रस्तुत विद्यापीटातील लिंतकला व कला संकुलातील Master of Visual Art (Painting) M.V.A हे अध्यासक्रम सुरु करण्यात आलेला आहे. सदर अध्यासक्रमाकरिता प्रवेशित विद्यार्थ्यांचे प्रॅक्टिकल पेपर सुरु करण्यात येणार आहे. सदर विद्यार्थ्यांचे प्रॅक्टिकल पेपर ही विद्यार्थ्यांकडून भिंतीवर संबंधित अध्यासक्रमातील असणारे चित्र काढून च्यावे असे वाटते. त्यामुळे विभागाच्या सौदर्यात वाढ होईल. तसेच सद्य-स्थितीत पाहता, विभागातील भिंती खराब झालेल्या असून, भिंतीला व्हाईटव्हाँश व रंगकाम करुन घेणे आवश्यक वाटत आहे. अभियांत्रिकी विभागास विचारले असता, यांचेकडून व्हाईटव्हाँश व पेटींग करण्यास विलंब होईल. याकरिता विद्यार्थांचे प्रॅक्टिकल परीक्षा घेण्यास अडचणी निर्माण होत आहेत. यामुळे संकुल स्तरावर Master of Visual Art (Painting) M.V.A विभागात व्हाईटव्हाँश आणि पेटींग करुन घ्यावे असे वाटते. याकरिता अंदाजे रक्कम रू.५०००/- इतका खर्च अपेक्षित आहे.

### पुण्यश्लोक अहिल्यादेवी होळकर सोलापूर विद्यापीठ, सोलापूर ललितकला व कला संकुल

Wall Art

"अहवाल"

दिनांक १९/०१/२०२३

लितकला व कला संकुलातील Master of Visual Art (Painting) च्या सर्व विद्यार्थ्यांनी अभ्यासक्रमाशी निगडीत भित्ती चित्र रेखाटले. त्यामुळे विभागाच्या सौदर्यात वाढ झाली.