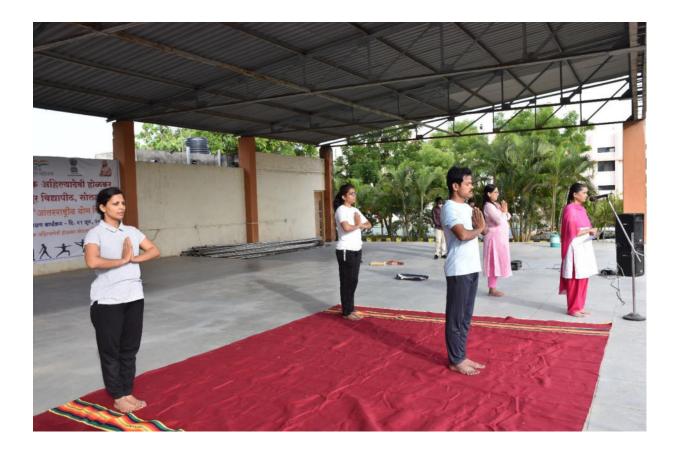

दि. २१ जून २०२२ रोजी आंतरराष्ट्रीय योग दिवस पुण्यश्लोक अहिल्यादेवी होळकर सोलापूर विद्यापीठ येथे पार पडला. सदर कार्यक्रमाच्या अध्यक्षस्थानी विद्यापीठाच्या आदरणीय कुलगुरू डॉ.मृणालिनी फडणवीस या होत्या. कार्यक्रमाच्या सुरुवातीस विद्यापीठाचे प्र.कुलसचिव डॉ.सुरेश पवार यांनी उपस्थितांना जागतिक योग दिनाची पार्श्वभूमी सांगितली. मा.कुलगुरू यांनी योग हि प्रत्येकाने जीवनशैली म्हून स्वीकारून दैनंदिन योग करणे आवश्यक असल्याचे प्रतिपादन केले.या कार्यक्रमात विद्यापीठातील आरोग्य विज्ञान संकुलातील योग प्रशिक्षिका सौ.स्नेहल पेंडसे व डॉ.शालिनी मस्के यांनी उपस्थितांना केंद्रीय आयुष प्रोटोकॉल नुसार योगासने व प्राणायाम याचे प्रशिक्षण दिले. यावेळी संकुलातील एम ए योगा व योग शिक्षक पदविका अभ्यासक्रमाच्या विद्यार्थ्यांनी उपस्थितांना प्रात्याक्षिके दाखवून त्यांच्याकडून योग करवून घेतला. या कार्यक्रमास विद्यापीठातील सर्व संवैधानिक अधिकारी, सर्व नियमित शिक्षक, शिक्षकेतर कर्मचारी तसेच सर्व संकुलातील विद्यार्थी उपस्थित होते. सदर कार्यक्रमाचे आयोजन आरोग्य विज्ञान संकुलाचे समन्वयक डॉ.अभिजित जगताप यांनी केले. 97. 341 224 06 /2022