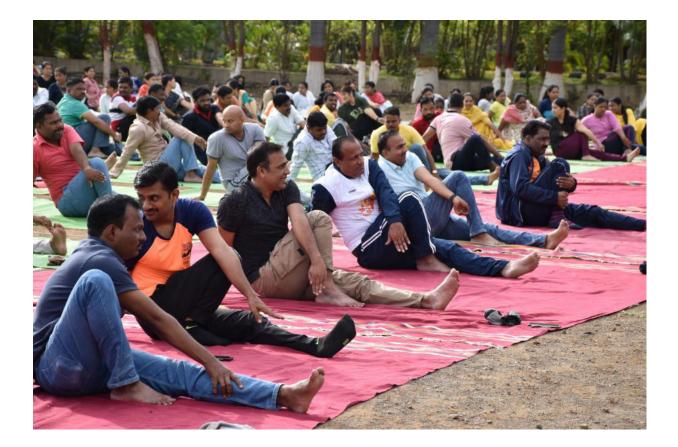

उपरोक्त कार्यक्रमपत्रिका मान्यतेस्तव सादर,

21ND डॉ.अभिजीत जगताप वैद्यकीय अधिकारी

योगिनी घारे

मा. कुलसचिव

डॉ. रोजेश गादेवीर मा. प्र.कुलगुरु

डॉ. मृणालिनी फडणवीस मा. कुलगुरु पुण्यश्लोक अहिल्यादेवी होळकर सोलापूर विद्यापीठ आयोजित ८ वा आंतरराष्ट्रीय योग दिवस दि.२१ जून २०२२ स्थळ: विद्यापीठ दीक्षांत समारंभ मैदान वेळ: सकाळी ७.३० ते ८.३०

दि. २१ जून २०२२ रोजी आंतरराष्ट्रीय योग दिवस पुण्यश्लोक अहिल्यादेवी होळकर सोलापूर विद्यापीठ येथे पार पडला. सदर कार्यक्रमाच्या अध्यक्षस्थानी विद्यापीठाच्या आदरणीय कुलगुरू डॉ.मृणालिनी फडणवीस या होत्या. कार्यक्रमाच्या सुरुवातीस विद्यापीठाचे प्र.कुलसचिव डॉ.सुरेश पवार यांनी उपस्थितांना जागतिक योग दिनाची पार्श्वभूमी सांगितली. मा.कुलगुरू यांनी योग हि प्रत्येकाने जीवनशैली म्हून स्वीकारून दैनंदिन योग करणे आवश्यक असल्याचे प्रतिपादन केले.या कार्यक्रमात विद्यापीठातील आरोग्य विज्ञान संकुलातील योग प्रशिक्षिका सौ.स्नेहल पेंडसे व डॉ.शालिनी मस्के यांनी उपस्थितांना केंद्रीय आयुष प्रोटोकॉल नुसार योगासने व प्राणायाम याचे प्रशिक्षण दिले. यावेळी संकुलातील एम ए योगा व योग शिक्षक पदविका अभ्यासक्रमाच्या विद्यार्थ्यांनी उपस्थितांना प्रात्याक्षिके दाखवून त्यांच्याकडून योग करवून घेतला. या कार्यक्रमास विद्यापीठातील सर्व संवैधानिक अधिकारी, सर्व नियमित शिक्षक, शिक्षकेतर कर्मचारी तसेच सर्व संकुलातील विद्यार्थी उपस्थित होते. सदर कार्यक्रमाचे आयोजन आरोग्य विज्ञान संकुलाचे समन्वयक डॉ.अभिजित जगताप यांनी केले. 97. 341 224 06 /2022