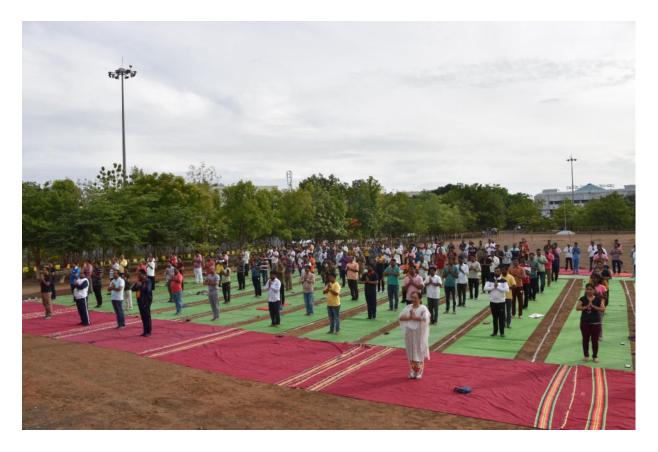

उपरोक्त कार्यक्रमपत्रिका मान्यतेस्तव सादर,

21ND डॉ.अभिजीत जगताप वैद्यकीय अधिकारी

योगिनी घारे

मा. कुलसचिव

डॉ. रोजेश गादेवीर मा. प्र.कुलगुरु

डॉ. मृणालिनी फडणवीस मा. कुलगुरु पुण्यश्लोक अहिल्यादेवी होळकर सोलापूर विद्यापीठ आयोजित ८ वा आंतरराष्ट्रीय योग दिवस दि.२१ जून २०२२ स्थळ: विद्यापीठ दीक्षांत समारंभ मैदान वेळ: सकाळी ७.३० ते ८.३०

दि. २१ जून २०२२ रोजी आंतरराष्ट्रीय योग दिवस पुण्यश्लोक अहिल्यादेवी होळकर सोलापूर विद्यापीठ येथे पार पडला. सदर कार्यक्रमाच्या अध्यक्षस्थानी विद्यापीठाच्या आदरणीय कुलगुरू डॉ.मृणालिनी फडणवीस या होत्या. कार्यक्रमाच्या सुरुवातीस विद्यापीठाचे प्र.कुलसचिव डॉ.सुरेश पवार यांनी उपस्थितांना जागतिक योग दिनाची पार्श्वभूमी सांगितली. मा.कुलगुरू यांनी योग हि प्रत्येकाने जीवनशैली म्हून स्वीकारून दैनंदिन योग करणे आवश्यक असल्याचे प्रतिपादन केले.या कार्यक्रमात विद्यापीठातील आरोग्य विज्ञान संकुलातील योग प्रशिक्षिका सौ.स्नेहल पेंडसे व डॉ.शालिनी मस्के यांनी उपस्थितांना केंद्रीय आयुष प्रोटोकॉल नुसार योगासने व प्राणायाम याचे प्रशिक्षण दिले. यावेळी संकुलातील एम ए योगा व योग शिक्षक पदविका अभ्यासक्रमाच्या विद्यार्थ्यांनी उपस्थितांना प्रात्याक्षिके दाखवून त्यांच्याकडून योग करवून घेतला. या कार्यक्रमास विद्यापीठातील सर्व संवैधानिक अधिकारी, सर्व नियमित शिक्षक, शिक्षकेतर कर्मचारी तसेच सर्व संकुलातील विद्यार्थी उपस्थित होते. सदर कार्यक्रमाचे आयोजन आरोग्य विज्ञान संकुलाचे समन्वयक डॉ.अभिजित जगताप यांनी केले. 97. 341 224 06 /2022