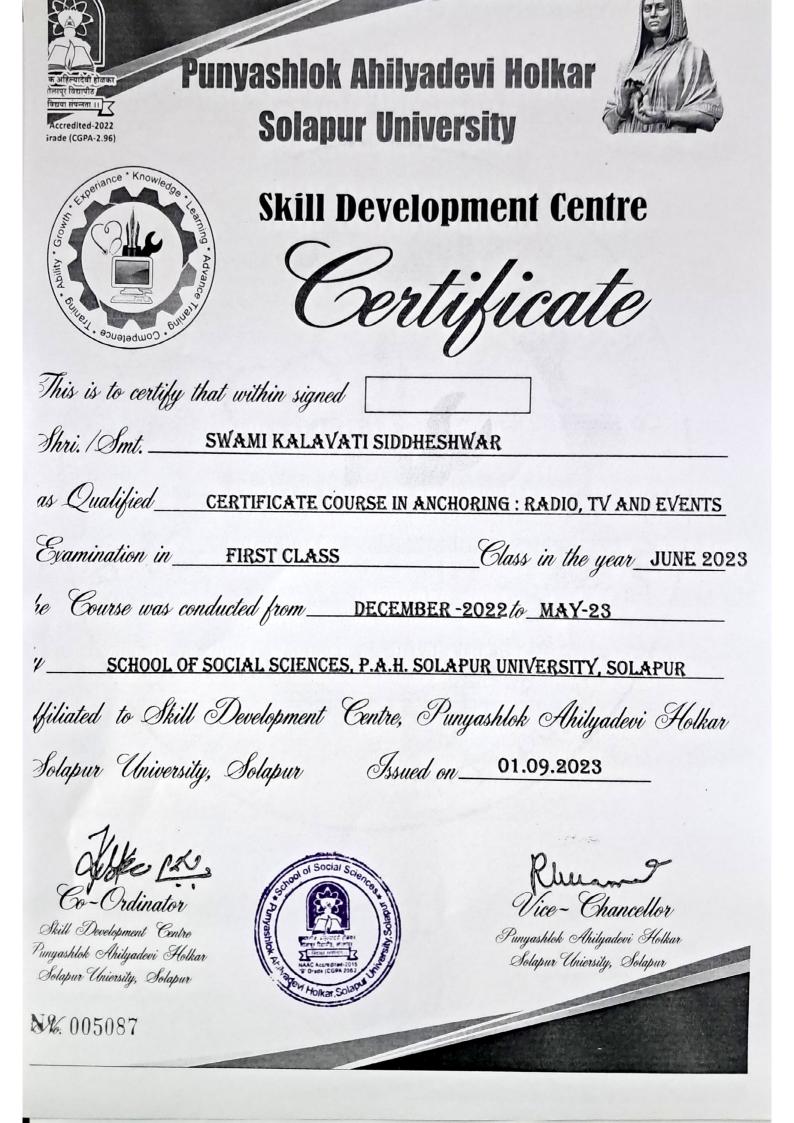

| Name of the capability enhancement program                    | Date of implementation (DD-MM-<br>YYYY) | Number<br>of<br>students<br>enrolled | Name of the agencies/consultants involved with contact details (if any)                                                                                                                                  |
|---------------------------------------------------------------|-----------------------------------------|--------------------------------------|----------------------------------------------------------------------------------------------------------------------------------------------------------------------------------------------------------|
| Certificate course on Lab VIEW                                | 2022-23                                 | 11                                   | School of Physical Sciences PAHSUS                                                                                                                                                                       |
| Material characterization                                     | 2022-23                                 | 42                                   | School of Physical Sciences PAHSUS                                                                                                                                                                       |
| Accupressure Consultancy Program                              | 29/05/2022 to 31/05 2023                | 39                                   | Shri Sai Samarth Educational and Research Society Nagpur and School of Allied Health Sciences PAHSUS                                                                                                     |
| International Yoga Day                                        | 21-06-2022                              | 200                                  | School of Allied Health Sciences PAHSUS                                                                                                                                                                  |
| Summer internship Program                                     | 23/05/2022 to 5/06/2022                 | 10                                   | Maharashtra University of Health Sciences Nashik and School of Allied Health Sciences PAHSUS                                                                                                             |
| Muscular Dystrophy and Atrophy without Medicines              | 10-10-2023                              | 200                                  | School of Allied Health Sciences PAHSUS                                                                                                                                                                  |
| Environmental Day                                             | 05-06-2022                              | 24                                   | School of Allied Health Sciences PAHSUS                                                                                                                                                                  |
| Health checkup                                                | 23/01/2023 to 25/01/2023                | 271                                  | School of Allied Health Sciences PAHSUS                                                                                                                                                                  |
| Fundamental Aspects of Cosmetic Technology                    | 21/3/2023                               | 31                                   | Webinar conducted by School of Technology in associaction with BOS and IQAC                                                                                                                              |
| Vipashyana Anapan Sati Workshop                               | 18-04-2023                              | 70                                   | School of Languages and Literature                                                                                                                                                                       |
| Mathematical Aspects of Artificial Intelligence               | 24-03-2023                              |                                      | "Mathematical Aspects of Artificial Intelligence" is organised in School of Computational Science ,Mathematics<br>Department                                                                             |
| FutureSkill Workshop Programme                                | 20-04-2023                              | 27                                   | With reference to Mou signed between PAHSUS & Winning Leap education pvt ltd,Mumbai (LearnQoch) "FutureSkill<br>Workshop Programme" is organised in School of Computatonal science , Computer Department |
| Swayam Course in Program- MCA                                 | 2022                                    | 69                                   | Swayam course in Mca ( Introduction to Cyber Security and An Artificial of Intellegence is organised in School of<br>Computational Science, Computer Departement PAHSUS                                  |
| Certificate course in anchoring : Radio, TV and Events        | 2022-2023                               | 20                                   | School of Social Sciences PAHSUS                                                                                                                                                                         |
| Certificate course in Digital Journalisam (SDC)               | 2022-2023                               | 20                                   | School of Social Sciences PAHSUS                                                                                                                                                                         |
| Certificate course in Agro Tourism                            | 2022-2023                               | 10                                   | School of Social Sciences PAHSUS                                                                                                                                                                         |
| Certificate course in Share Market                            | 2022-2023                               | 16                                   | School of Social Sciences PAHSUS                                                                                                                                                                         |
| Certificate course in Public Relation &Leadership Development | 2022-2023                               | 4                                    | School of Social Sciences PAHSUS                                                                                                                                                                         |
| Certificate course in Documentary and Short Film Making       | 2022-2023                               | 5                                    | School of Social Sciences PAHSUS                                                                                                                                                                         |
| Certificate course in Photography                             | 2022-2023                               | 4                                    | School of Social Sciences PAHSUS                                                                                                                                                                         |