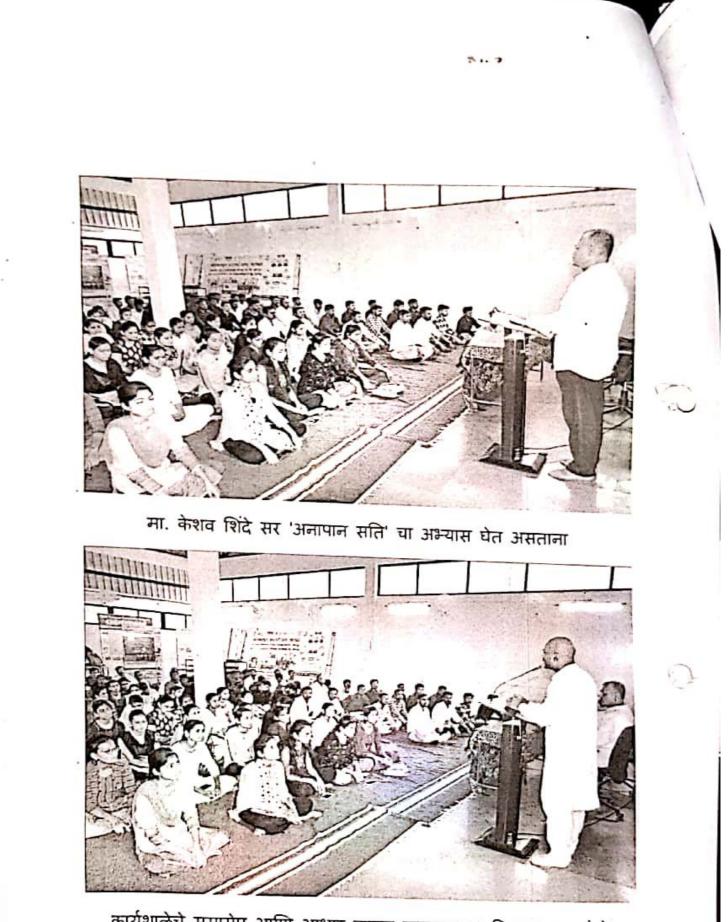

wh V M. Walkshelle Director

School of Physical Sciences Punyashlok Ahilyadevi Hel-Solapur University, Science

पुण्यश्लोक अहिल्यादेवी होळकर सोलापूर विद्यापीठ, सोलापूर आरोग्य केंद्राच्या वतीने आयोजित मार्गदर्शनपर व्याख्यान विषय :- स्नायूंची विकृती व स्नायू शोष

(Muscular Dystrophy & Atrophy Without Medicines)

सोमवार दि:- १०/१०/२०२२

वेळ :- दुपारी ४ ते ६

स्थळ :- विद्यापीठ सभागृह

व्याख्याते :- श्री. मनीष अहिर, नागपूर

अध्यक्ष :- डॉ. मृणालिनी फडणवीस (मा. कुलगुरु)

प्रमुख उपस्थिती :- डॉ. राजेश गादेवार (मा.प्र.कुलगुरु),योगिनी घारे (मा.कुलसचिव), श्री श्रेणिक शहा (मा. वित्त व लेखाधिकारी), डॉ. शिवकुमार गणपूर (मा. संचालक परीक्षा व मूल्यमापन मूल्यमापन मंडळ)

## कार्यक्रम पत्रिका

| ४.०० ते ४.०५ | स्वागत, प्रास्ताविक व<br>प्रमुख वक्त्यांचा परिचय | डॉ. अभिजीत जगताप<br>(वैद्यकीय अधिकारी व समन्वयक आरोग्य विज्ञान संकुल)                                                                                                                                                                                                                                                                                                                     |
|--------------|--------------------------------------------------|-------------------------------------------------------------------------------------------------------------------------------------------------------------------------------------------------------------------------------------------------------------------------------------------------------------------------------------------------------------------------------------------|
| ४.०५ ते ४.१० | मान्यवरांचे सत्कार                               | <ol> <li>श्री मनीष अहिर यांचा सत्कार मा. कुलगुरु महोदय यांच्या हस्ते.</li> <li>श्रीकांत दौंड यांचा सत्कार मा. कुलगुरु महोदय यांच्या हस्ते.</li> <li>मा. कुलगुरु डॉ. मृणालिनी फडणवीस यांचा सत्कार डॉ. जगताप यांच्या हस्ते.</li> <li>मा.प्र.कुलगुरु डॉ.राजेश गादेवार यांचा सत्कार डॉ. जगताप यांच्या हस्ते.</li> <li>मा.कुलसचिव योगिनी घारे यांचा सत्कार डॉ. जगताप यांच्या हस्ते.</li> </ol> |
| ४.१० ते ४.५० | प्रमुख वक्त्यांचे भाषण- श्री<br>मनीष अहिर        | विषय :- स्नायूंची विकृती व स्नायू शोष<br>(Muscular Dystrophy & Atrophy Without Medicines)                                                                                                                                                                                                                                                                                                 |
| ४.५० ते ५.०० | शंका निरसन                                       |                                                                                                                                                                                                                                                                                                                                                                                           |
| ५.०० ते ५.०५ | आभार प्रदर्शन                                    | प्रा. तृप्ती अवृताडे                                                                                                                                                                                                                                                                                                                                                                      |
|              | सूत्रसंचालन                                      | NA COD                                                                                                                                                                                                                                                                                                                                                                                    |