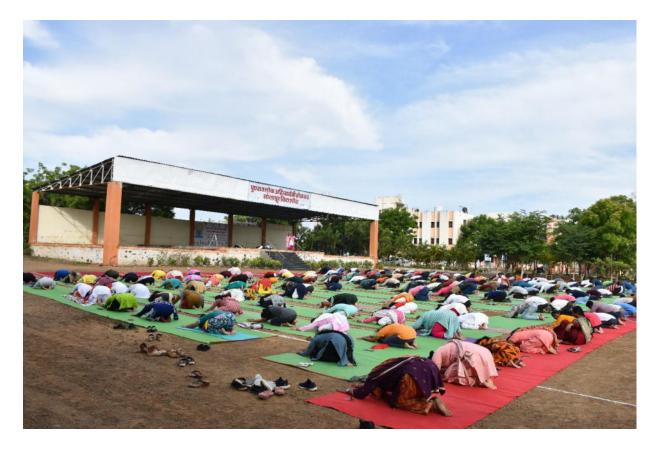

दि. २१ जून २०२२ रोजी आंतरराष्ट्रीय योग दिवस पुण्यश्लोक अहिल्यादेवी होळकर सोलापूर विद्यापीठ येथे पार पडला. सदर कार्यक्रमाच्या अध्यक्षस्थानी विद्यापीठाच्या आदरणीय कुलगुरू डॉ.मृणालिनी फडणवीस या होत्या. कार्यक्रमाच्या सुरुवातीस विद्यापीठाचे प्र.कुलसचिव डॉ.सुरेश पवार यांनी उपस्थितांना जागतिक योग दिनाची पार्श्वभूमी सांगितली. मा.कुलगुरू यांनी योग हि प्रत्येकाने जीवनशैली म्हून स्वीकारून दैनंदिन योग करणे आवश्यक असल्याचे प्रतिपादन केले.या कार्यक्रमात विद्यापीठातील आरोग्य विज्ञान संकुलातील योग प्रशिक्षिका सौ.स्नेहल पेंडसे व डॉ.शालिनी मस्के यांनी उपस्थितांना केंद्रीय आयुष प्रोटोकॉल नुसार योगासने व प्राणायाम याचे प्रशिक्षण दिले. यावेळी संकुलातील एम ए योगा व योग शिक्षक पदविका अभ्यासक्रमाच्या विद्यार्थ्यांनी उपस्थितांना प्रात्याक्षिके दाखवून त्यांच्याकडून योग करवून घेतला. या कार्यक्रमास विद्यापीठातील सर्व संवैधानिक अधिकारी, सर्व नियमित शिक्षक, शिक्षकेतर कर्मचारी तसेच सर्व संकुलातील विद्यार्थी उपस्थित होते. सदर कार्यक्रमाचे आयोजन आरोग्य विज्ञान संकुलाचे समन्वयक डॉ.अभिजित जगताप यांनी केले. 97. 341 224 06 /2022