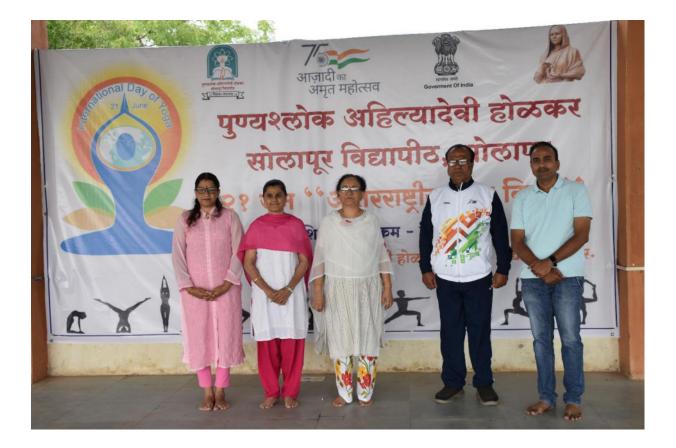

उपरोक्त कार्यक्रमपत्रिका मान्यतेस्तव सादर,

21ND डॉ.अभिजीत जगताप वैद्यकीय अधिकारी

योगिनी घारे

मा. कुलसचिव

डॉ. रोजेश गादेवीर मा. प्र.कुलगुरु

डॉ. मृणालिनी फडणवीस मा. कुलगुरु पुण्यश्लोक अहिल्यादेवी होळकर सोलापूर विद्यापीठ आयोजित ८ वा आंतरराष्ट्रीय योग दिवस दि.२१ जून २०२२ स्थळ: विद्यापीठ दीक्षांत समारंभ मैदान वेळ: सकाळी ७.३० ते ८.३०

दि. २१ जून २०२२ रोजी आंतरराष्ट्रीय योग दिवस पुण्यश्लोक अहिल्यादेवी होळकर सोलापूर विद्यापीठ येथे पार पडला. सदर कार्यक्रमाच्या अध्यक्षस्थानी विद्यापीठाच्या आदरणीय कुलगुरू डॉ.मृणालिनी फडणवीस या होत्या. कार्यक्रमाच्या सुरुवातीस विद्यापीठाचे प्र.कुलसचिव डॉ.सुरेश पवार यांनी उपस्थितांना जागतिक योग दिनाची पार्श्वभूमी सांगितली. मा.कुलगुरू यांनी योग हि प्रत्येकाने जीवनशैली म्हून स्वीकारून दैनंदिन योग करणे आवश्यक असल्याचे प्रतिपादन केले.या कार्यक्रमात विद्यापीठातील आरोग्य विज्ञान संकुलातील योग प्रशिक्षिका सौ.स्नेहल पेंडसे व डॉ.शालिनी मस्के यांनी उपस्थितांना केंद्रीय आयुष प्रोटोकॉल नुसार योगासने व प्राणायाम याचे प्रशिक्षण दिले. यावेळी संकुलातील एम ए योगा व योग शिक्षक पदविका अभ्यासक्रमाच्या विद्यार्थ्यांनी उपस्थितांना प्रात्याक्षिके दाखवून त्यांच्याकडून योग करवून घेतला. या कार्यक्रमास विद्यापीठातील सर्व संवैधानिक अधिकारी, सर्व नियमित शिक्षक, शिक्षकेतर कर्मचारी तसेच सर्व संकुलातील विद्यार्थी उपस्थित होते. सदर कार्यक्रमाचे आयोजन आरोग्य विज्ञान संकुलाचे समन्वयक डॉ.अभिजित जगताप यांनी केले. 97. 341 224 06 /2022