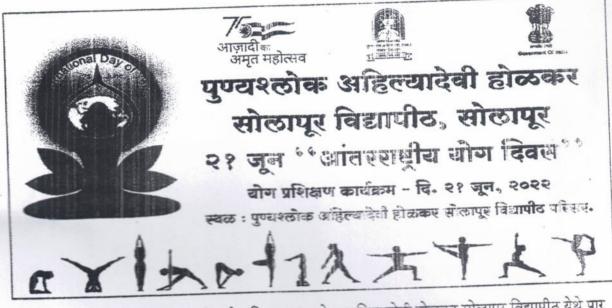

उपरोक्त कार्यक्रमपत्रिका मान्यतेस्तव सादर,

21ND डॉ.अभिजीत जगताप वैद्यकीय अधिकारी

योगिनी घारे

मा. कुलसचिव

डॉ. रोजेश गादेवीर मा. प्र.कुलगुरु

डॉ. मृणालिनी फडणवीस मा. कुलगुरु पुण्यश्लोक अहिल्यादेवी होळकर सोलापूर विद्यापीठ आयोजित ८ वा आंतरराष्ट्रीय योग दिवस दि.२१ जून २०२२ स्थळ: विद्यापीठ दीक्षांत समारंभ मैदान वेळ: सकाळी ७.३० ते ८.३०

दि. २१ जून २०२२ रोजी आंतरराष्ट्रीय योग दिवस पुण्यश्लोक अहिल्यादेवी होळकर सोलापूर विद्यापीठ येथे पार पडला. सदर कार्यक्रमाच्या अध्यक्षस्थानी विद्यापीठाच्या आदरणीय कुलगुरू डॉ.मृणालिनी फडणवीस या होत्या. कार्यक्रमाच्या सुरुवातीस विद्यापीठाचे प्र.कुलसचिव डॉ.सुरेश पवार यांनी उपस्थितांना जागतिक योग दिनाची पार्श्वभूमी सांगितली. मा.कुलगुरू यांनी योग हि प्रत्येकाने जीवनशैली म्हून स्वीकारून दैनंदिन योग करणे आवश्यक असल्याचे प्रतिपादन केले.या कार्यक्रमात विद्यापीठातील आरोग्य विज्ञान संकुलातील योग प्रशिक्षिका सौ.स्नेहल पेंडसे व डॉ.शालिनी मस्के यांनी उपस्थितांना केंद्रीय आयुष प्रोटोकॉल नुसार योगासने व प्राणायाम याचे प्रशिक्षण दिले. यावेळी संकुलातील एम ए योगा व योग शिक्षक पदविका अभ्यासक्रमाच्या विद्यार्थ्यांनी उपस्थितांना प्रात्याक्षिके दाखवून त्यांच्याकडून योग करवून घेतला. या कार्यक्रमास विद्यापीठातील सर्व संवैधानिक अधिकारी, सर्व नियमित शिक्षक, शिक्षकेतर कर्मचारी तसेच सर्व संकुलातील विद्यार्थी उपस्थित होते. सदर कार्यक्रमाचे आयोजन आरोग्य विज्ञान संकुलाचे समन्वयक डॉ.अभिजित जगताप यांनी केले. 97. 341 224 06 /2022