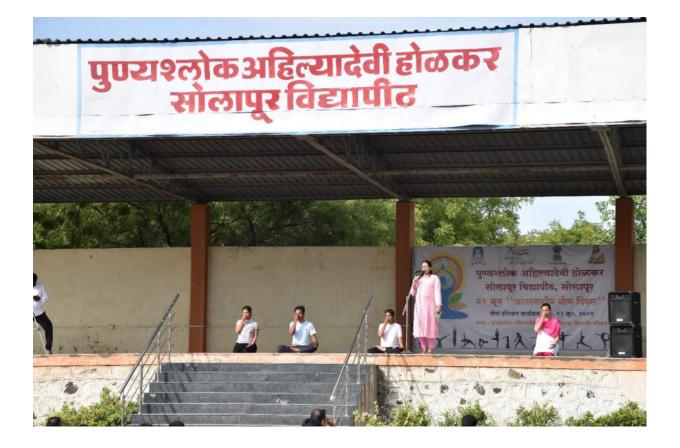

उपरोक्त कार्यक्रमपत्रिका मान्यतेस्तव सादर,

21ND डॉ.अभिजीत जगताप वैद्यकीय अधिकारी

योगिनी घारे

मा. कुलसचिव

डॉ. रोजेश गादेवीर मा. प्र.कुलगुरु

डॉ. मृणालिनी फडणवीस मा. कुलगुरु पुण्यश्लोक अहिल्यादेवी होळकर सोलापूर विद्यापीठ आयोजित ८ वा आंतरराष्ट्रीय योग दिवस दि.२१ जून २०२२ स्थळ: विद्यापीठ दीक्षांत समारंभ मैदान वेळ: सकाळी ७.३० ते ८.३०

दि. २१ जून २०२२ रोजी आंतरराष्ट्रीय योग दिवस पुण्यश्लोक अहिल्यादेवी होळकर सोलापूर विद्यापीठ येथे पार पडला. सदर कार्यक्रमाच्या अध्यक्षस्थानी विद्यापीठाच्या आदरणीय कुलगुरू डॉ.मृणालिनी फडणवीस या होत्या. कार्यक्रमाच्या सुरुवातीस विद्यापीठाचे प्र.कुलसचिव डॉ.सुरेश पवार यांनी उपस्थितांना जागतिक योग दिनाची पार्श्वभूमी सांगितली. मा.कुलगुरू यांनी योग हि प्रत्येकाने जीवनशैली म्हून स्वीकारून दैनंदिन योग करणे आवश्यक असल्याचे प्रतिपादन केले.या कार्यक्रमात विद्यापीठातील आरोग्य विज्ञान संकुलातील योग प्रशिक्षिका सौ.स्नेहल पेंडसे व डॉ.शालिनी मस्के यांनी उपस्थितांना केंद्रीय आयुष प्रोटोकॉल नुसार योगासने व प्राणायाम याचे प्रशिक्षण दिले. यावेळी संकुलातील एम ए योगा व योग शिक्षक पदविका अभ्यासक्रमाच्या विद्यार्थ्यांनी उपस्थितांना प्रात्याक्षिके दाखवून त्यांच्याकडून योग करवून घेतला. या कार्यक्रमास विद्यापीठातील सर्व संवैधानिक अधिकारी, सर्व नियमित शिक्षक, शिक्षकेतर कर्मचारी तसेच सर्व संकुलातील विद्यार्थी उपस्थित होते. सदर कार्यक्रमाचे आयोजन आरोग्य विज्ञान संकुलाचे समन्वयक डॉ.अभिजित जगताप यांनी केले. 97. 341 224 06 /2022