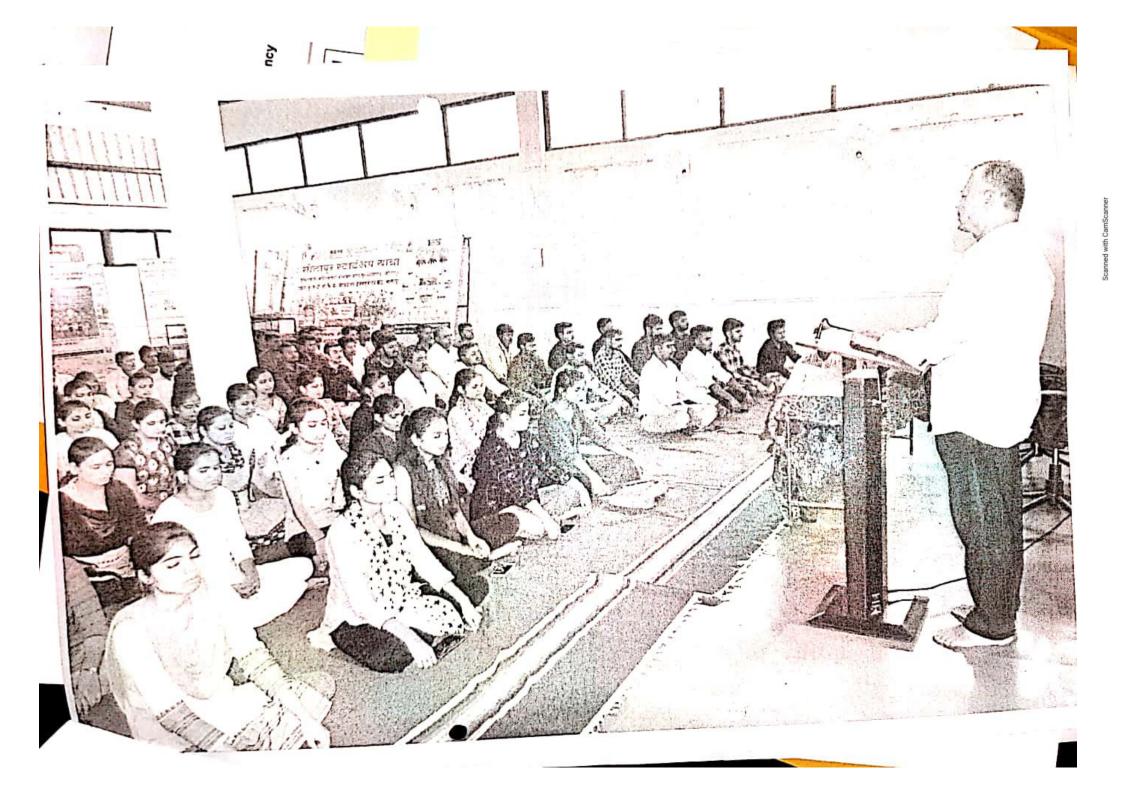

wh V M. Walkshelle Director

School of Physical Sciences Punyashlok Ahilyadevi Hel-Solapur University, Science

पुण्यश्लोक अहिल्यादेवी होळकर सोलापूर विद्यापीठ, सोलापूर आरोग्य केंद्राच्या वतीने आयोजित मार्गदर्शनपर व्याख्यान विषय :- स्नायूंची विकृती व स्नायू शोष

(Muscular Dystrophy & Atrophy Without Medicines)

सोमवार दि:- १०/१०/२०२२

वेळ :- दुपारी ४ ते ६

स्थळ :- विद्यापीठ सभागृह

व्याख्याते :- श्री. मनीष अहिर, नागपूर

अध्यक्ष :- डॉ. मृणालिनी फडणवीस (मा. कुलगुरु)

प्रमुख उपस्थिती :- डॉ. राजेश गादेवार (मा.प्र.कुलगुरु),योगिनी घारे (मा.कुलसचिव), श्री श्रेणिक शहा (मा. वित्त व लेखाधिकारी), डॉ. शिवकुमार गणपूर (मा. संचालक परीक्षा व मूल्यमापन मूल्यमापन मंडळ)

## कार्यक्रम पत्रिका

| ४.०० ते ४.०५ | स्वागत, प्रास्ताविक व<br>प्रमुख वक्त्यांचा परिचय | डॉ. अभिजीत जगताप<br>(वैद्यकीय अधिकारी व समन्वयक आरोग्य विज्ञान संकुल)                                                                                                                                                                                                                                                                                                                     |
|--------------|--------------------------------------------------|-------------------------------------------------------------------------------------------------------------------------------------------------------------------------------------------------------------------------------------------------------------------------------------------------------------------------------------------------------------------------------------------|
| ४.०५ ते ४.१० | मान्यवरांचे सत्कार                               | <ol> <li>श्री मनीष अहिर यांचा सत्कार मा. कुलगुरु महोदय यांच्या हस्ते.</li> <li>श्रीकांत दौंड यांचा सत्कार मा. कुलगुरु महोदय यांच्या हस्ते.</li> <li>मा. कुलगुरु डॉ. मृणालिनी फडणवीस यांचा सत्कार डॉ. जगताप यांच्या हस्ते.</li> <li>मा.प्र.कुलगुरु डॉ.राजेश गादेवार यांचा सत्कार डॉ. जगताप यांच्या हस्ते.</li> <li>मा.कुलसचिव योगिनी घारे यांचा सत्कार डॉ. जगताप यांच्या हस्ते.</li> </ol> |
| ४.१० ते ४.५० | प्रमुख वक्त्यांचे भाषण- श्री<br>मनीष अहिर        | विषय :- स्नायूंची विकृती व स्नायू शोष<br>(Muscular Dystrophy & Atrophy Without Medicines)                                                                                                                                                                                                                                                                                                 |
| ४.५० ते ५.०० | शंका निरसन                                       |                                                                                                                                                                                                                                                                                                                                                                                           |
| ५.०० ते ५.०५ | आभार प्रदर्शन                                    | प्रा. तृप्ती अवृताडे                                                                                                                                                                                                                                                                                                                                                                      |
|              | सूत्रसंचालन                                      | NA COD                                                                                                                                                                                                                                                                                                                                                                                    |