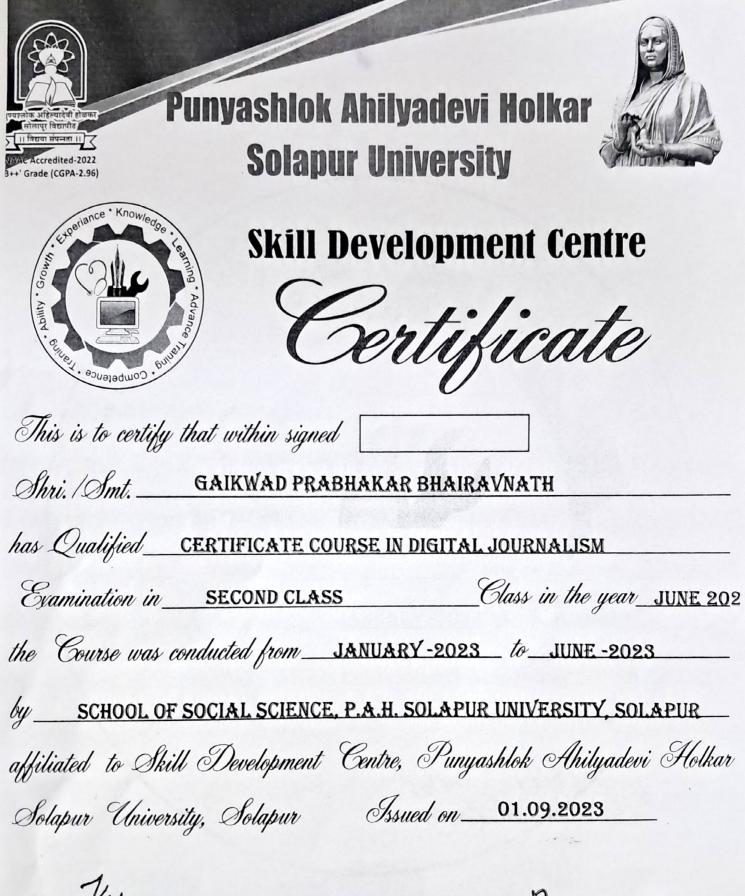

| Name of the capability enhancement program                    | Date of implementation (DD-MM-<br>YYYY) | Number<br>of<br>students<br>enrolled | Name of the agencies/consultants involved with contact details (if any)                                                                                                                                  |
|---------------------------------------------------------------|-----------------------------------------|--------------------------------------|----------------------------------------------------------------------------------------------------------------------------------------------------------------------------------------------------------|
| Certificate course on Lab VIEW                                | 2022-23                                 | 11                                   | School of Physical Sciences PAHSUS                                                                                                                                                                       |
| Material characterization                                     | 2022-23                                 | 42                                   | School of Physical Sciences PAHSUS                                                                                                                                                                       |
| Accupressure Consultancy Program                              | 29/05/2022 to 31/05 2023                | 39                                   | Shri Sai Samarth Educational and Research Society Nagpur and School of Allied Health Sciences PAHSUS                                                                                                     |
| International Yoga Day                                        | 21-06-2022                              | 200                                  | School of Allied Health Sciences PAHSUS                                                                                                                                                                  |
| Summer internship Program                                     | 23/05/2022 to 5/06/2022                 | 10                                   | Maharashtra University of Health Sciences Nashik and School of Allied Health Sciences PAHSUS                                                                                                             |
| Muscular Dystrophy and Atrophy without Medicines              | 10-10-2023                              | 200                                  | School of Allied Health Sciences PAHSUS                                                                                                                                                                  |
| Environmental Day                                             | 05-06-2022                              | 24                                   | School of Allied Health Sciences PAHSUS                                                                                                                                                                  |
| Health checkup                                                | 23/01/2023 to 25/01/2023                | 271                                  | School of Allied Health Sciences PAHSUS                                                                                                                                                                  |
| Fundamental Aspects of Cosmetic Technology                    | 21/3/2023                               | 31                                   | Webinar conducted by School of Technology in associaction with BOS and IQAC                                                                                                                              |
| Vipashyana Anapan Sati Workshop                               | 18-04-2023                              | 70                                   | School of Languages and Literature                                                                                                                                                                       |
| Mathematical Aspects of Artificial Intelligence               | 24-03-2023                              |                                      | "Mathematical Aspects of Artificial Intelligence" is organised in School of Computational Science ,Mathematics<br>Department                                                                             |
| FutureSkill Workshop Programme                                | 20-04-2023                              | 27                                   | With reference to Mou signed between PAHSUS & Winning Leap education pvt ltd,Mumbai (LearnQoch) "FutureSkill<br>Workshop Programme" is organised in School of Computatonal science , Computer Department |
| Swayam Course in Program- MCA                                 | 2022                                    | 69                                   | Swayam course in Mca ( Introduction to Cyber Security and An Artificial of Intellegence is organised in School of<br>Computational Science, Computer Departement PAHSUS                                  |
| Certificate course in anchoring : Radio, TV and Events        | 2022-2023                               | 20                                   | School of Social Sciences PAHSUS                                                                                                                                                                         |
| Certificate course in Digital Journalisam (SDC)               | 2022-2023                               | 20                                   | School of Social Sciences PAHSUS                                                                                                                                                                         |
| Certificate course in Agro Tourism                            | 2022-2023                               | 10                                   | School of Social Sciences PAHSUS                                                                                                                                                                         |
| Certificate course in Share Market                            | 2022-2023                               | 16                                   | School of Social Sciences PAHSUS                                                                                                                                                                         |
| Certificate course in Public Relation &Leadership Development | 2022-2023                               | 4                                    | School of Social Sciences PAHSUS                                                                                                                                                                         |
| Certificate course in Documentary and Short Film Making       | 2022-2023                               | 5                                    | School of Social Sciences PAHSUS                                                                                                                                                                         |
| Certificate course in Photography                             | 2022-2023                               | 4                                    | School of Social Sciences PAHSUS                                                                                                                                                                         |