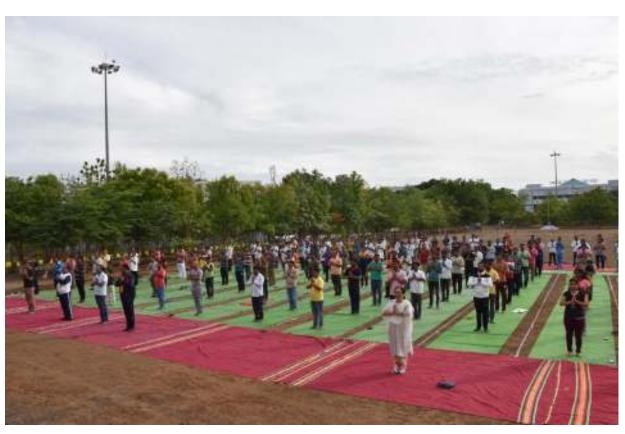

# पुण्यश्लोक अहिल्यादेवी होळकर सोलापूर विद्यापीठ आयोजित ८ वा आंतरराष्ट्रीय योग दिवस दि.२१ जून २०२२ स्थळ: विद्यापीठ दीक्षांत समारंभ मैदान वेळ: सकाळी ७.३० ते ८.३०

दि. २१ जून २०२२ रोजी आंतरराष्ट्रीय योग दिवस पुण्यश्लोक अहिल्यादेवी होळकर सोलापूर विद्यापीठ येथे पार पडला. सदर कार्यक्रमाच्या अध्यक्षस्थानी विद्यापीठाच्या आदरणीय कुलगुरू डॉ.मृणालिनी फडणवीस या होत्या. कार्यक्रमाच्या सुरुवातीस विद्यापीठाचे प्र.कुलसचिव डॉ.सुरेश पवार यांनी उपस्थितांना जागतिक योग दिनाचां पार्थभूमी सांगितली. मा.कुलगुरू यांनी योग हि प्रत्येकाने जीवनशैली म्हून स्वीकारून दैनंदिन योग करणे आवश्यक असल्याचे प्रतिपादन केले.या कार्यक्रमात विद्यापीठातील आरोग्य विज्ञान संकुलातील योग प्रशिक्षका सौ.स्नेहल पंडसे व डॉ.शालिनी मस्के यांनी उपस्थितांना केंद्रीय आयुष प्रोटोकॉल नुसार योगासने व प्राणायाम यांचे प्रशिक्षण दिले. यावेळी संकुलातील एम ए योगा व योग शिक्षक पदिवका अध्यासक्रमाच्या विद्यार्थ्यांनी उपस्थितांना प्रात्याक्षिके दाखवून त्यांच्याकडून योग करवून घेतला. या कार्यक्रमास विद्यापीठातील सर्व संवैधानिक अधिकारी, सर्व नियमित शिक्षक, शिक्षकेतर कर्मचारी तसेच सर्व संकुलातील विद्यार्थी उपस्थित होते. सदर कार्यक्रमाचे आयोजन आरोग्य विज्ञान संकुलाचे समन्वयक डॉ.अभिवित जगताप यांनी केले.

# 21 गून-2022 आंत्रराष्ट्रीय योग दिन