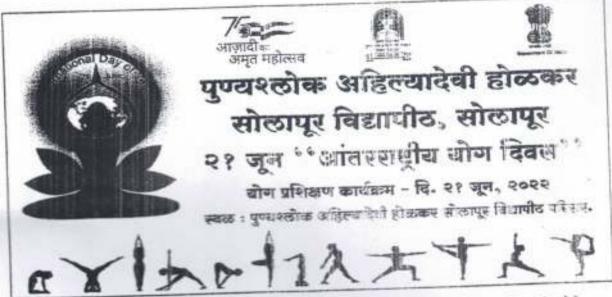

# पुण्यश्लोक अहिल्यादेवी होळकर सोलापूर विद्यापीठ आयोजित ८ वा आंतरराष्ट्रीय योग दिवस दि.२१ जून २०२२ स्थळ: विद्यापीठ दीक्षांत समारंभ मैदान वेळ: सकाळी ७.३० ते ८.३०

दि. २१ जून २०२२ रोजी आंतरराष्ट्रीय योग दिवस पुण्यश्लोक अहिल्यादेवी होळकर सोलापूर विद्यापीठ येथे पार पडला. सदर कार्यक्रमाच्या अध्यक्षस्थानी विद्यापीठाच्या आदरणीय कुलगुरू डॉ.मृणालिनी फडणवीस या होत्या. कार्यक्रमाच्या सुरुवातीस विद्यापीठाचे प्र.कुलसचिव डॉ.सुरेश पवार यांनी उपस्थितांना जागतिक योग दिनाचां पार्थभूमी सांगितली. मा.कुलगुरू यांनी योग हि प्रत्येकाने जीवनशैली म्हून स्वीकारून दैनंदिन योग करणे आवश्यक असल्याचे प्रतिपादन केले.या कार्यक्रमात विद्यापीठातील आरोग्य विज्ञान संकुलातील योग प्रशिक्षका सौ.स्नेहल पंडसे व डॉ.शालिनी मस्के यांनी उपस्थितांना केंद्रीय आयुष प्रोटोकॉल नुसार योगासने व प्राणायाम यांचे प्रशिक्षण दिले. यावेळी संकुलातील एम ए योगा व योग शिक्षक पदिवका अध्यासक्रमाच्या विद्यार्थ्यांनी उपस्थितांना प्रात्याक्षिके दाखवून त्यांच्याकडून योग करवून घेतला. या कार्यक्रमास विद्यापीठातील सर्व संवैधानिक अधिकारी, सर्व नियमित शिक्षक, शिक्षकेतर कर्मचारी तसेच सर्व संकुलातील विद्यार्थी उपस्थित होते. सदर कार्यक्रमाचे आयोजन आरोग्य विज्ञान संकुलाचे समन्वयक डॉ.अभिवित जगताप यांनी केले.

# 21 गून-2022 आंत्रराष्ट्रीय योग दिन