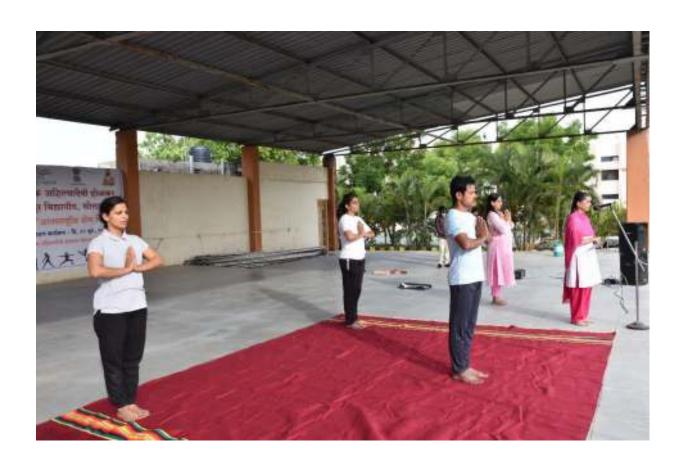

# पुण्यश्लोक अहिल्यादेवी होळकर सोलापूर विद्यापीठ आयोजित ८ वा आंतरराष्ट्रीय योग दिवस दि.२१ जून २०२२ स्थळ: विद्यापीठ दीक्षांत समारंभ मैदान वेळ: सकाळी ७.३० ते ८.३०

दि. २१ जून २०२२ रोजी आंतरराष्ट्रीय योग दिवस पुण्यश्लोक अहिल्यादेवी होळकर सोलापूर विद्यापीठ येथे पार पडला. सदर कार्यक्रमाच्या अध्यक्षस्थानी विद्यापीठाच्या आदरणीय कुलगुरू डॉ.मृणालिनी फडणवीस या होत्या. कार्यक्रमाच्या सुरुवातीस विद्यापीठाचे प्र.कुलसचिव डॉ.सुरेश पवार यांनी उपस्थितांना जागतिक योग दिनाचां पार्थभूमी सांगितली. मा.कुलगुरू यांनी योग हि प्रत्येकाने जीवनशैली म्हून स्वीकारून दैनंदिन योग करणे आवश्यक असल्याचे प्रतिपादन केले.या कार्यक्रमात विद्यापीठातील आरोग्य विज्ञान संकुलातील योग प्रशिक्षका सौ.स्नेहल पंडसे व डॉ.शालिनी मस्के यांनी उपस्थितांना केंद्रीय आयुष प्रोटोकॉल नुसार योगासने व प्राणायाम यांचे प्रशिक्षण दिले. यावेळी संकुलातील एम ए योगा व योग शिक्षक पदिवका अध्यासक्रमाच्या विद्यार्थ्यांनी उपस्थितांना प्रात्याक्षिके दाखवून त्यांच्याकडून योग करवून घेतला. या कार्यक्रमास विद्यापीठातील सर्व संवैधानिक अधिकारी, सर्व नियमित शिक्षक, शिक्षकेतर कर्मचारी तसेच सर्व संकुलातील विद्यार्थी उपस्थित होते. सदर कार्यक्रमाचे आयोजन आरोग्य विज्ञान संकुलाचे समन्वयक डॉ.अभिवित जगताप यांनी केले.

# 21 गून-2022 आंत्रराष्ट्रीय योग दिन