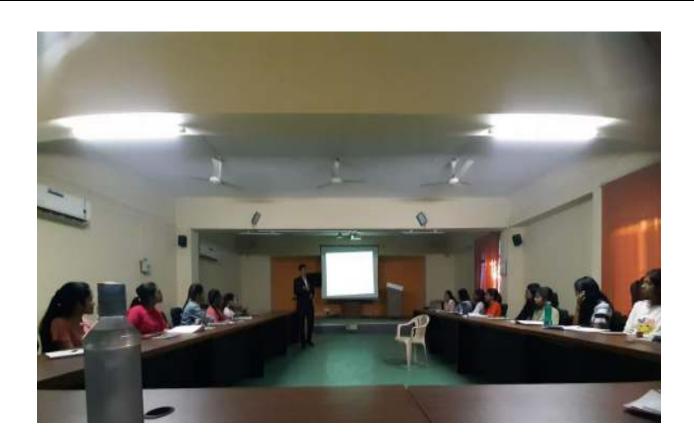

y ex. wascal ele

Director

School of Physical Sciences Punyashlok Ahilyadevi Roi-

Solopur University, Solos

पुण्यश्लोक अहिल्यादेवी होळकर सोलापूर विद्यापीट, सोलापूर आरोग्य केंद्राच्या वतीने आयोजित मार्गदर्शनपर व्याख्यान विषय :- स्नायूंची विकृती व स्नायू शोष

(Muscular Dystrophy & Atrophy Without Medicines)

सोमवार दि:- १०/१०/२०२२

वेळ :- दुपारी ४ ते ६

स्थळ :- विद्यापीट सभागृह

व्याख्याते :- श्री. मनीष अहिर, नागपूर

अध्यक्ष :- डॉ. मृणालिनी फडणवीस (मा. कुलगुरु )

प्रमुख उपस्थिती :- डॉ. राजेश गादेवार (मा.प्र.कुलगुरु),योगिनी घारे (मा.कुलसचिव), श्री श्रेणिक शहा (मा. वित्त व लेखाधिकारी), डॉ. शिवकुमार गणपूर (मा. संचालक परीक्षा व मृल्यमापन मृल्यमापन मंडळ)

# कार्यक्रम पत्रिका

| ४,०० ते ४.०५ | स्वागत, प्रास्ताविक व<br>प्रमुख वक्त्यांचा परिचय | डॉ. अभिजीत जगताप<br>(वैद्यकीय अधिकारी व समन्वयक आरोग्य विज्ञान संकुल)                                                                                                                                                                                                                                                                                                                           |
|--------------|--------------------------------------------------|-------------------------------------------------------------------------------------------------------------------------------------------------------------------------------------------------------------------------------------------------------------------------------------------------------------------------------------------------------------------------------------------------|
| ४.०५ ते ४.१० | मान्यवरांचे सत्कार                               | <ol> <li>श्री मनीष अहिर यांचा सत्कार मा. कुलगुरु महोदय यांच्या हस्ते.</li> <li>श्रीकांत दाँड यांचा सत्कार मा. कुलगुरु महोदय यांच्या हस्ते.</li> <li>मा. कुलगुरु डाँ. मृणालिनी फडणवीस यांचा सत्कार डाँ. जगताप यांच्या हस्ते.</li> <li>मा.प्र.कुलगुरु डाँ.राजेश गादेवार यांचा सत्कार डाँ. जगताप यांच्या हस्ते.</li> <li>मा. कुलसचिव योगिनी घारे यांचा सत्कार डाँ. जगताप यांच्या हस्ते.</li> </ol> |
| ४.१० ते ४.५० | प्रमुख वक्त्यांचे भाषण- श्री<br>मनीष अहिर        | विषय :- स्नायुंची विकृती व स्नायू शोष<br>(Muscular Dystrophy & Atrophy Without Medicines)                                                                                                                                                                                                                                                                                                       |
| ४.५० ते ५.०० | शंका निरसन                                       |                                                                                                                                                                                                                                                                                                                                                                                                 |
| ५,०० से ५,०५ | आभार प्रदर्शन                                    | प्रा. तृग्ती अवताडे                                                                                                                                                                                                                                                                                                                                                                             |
|              | सूत्रसंचालन                                      | भारत है वर्ष                                                                                                                                                                                                                                                                                                                                                                                    |