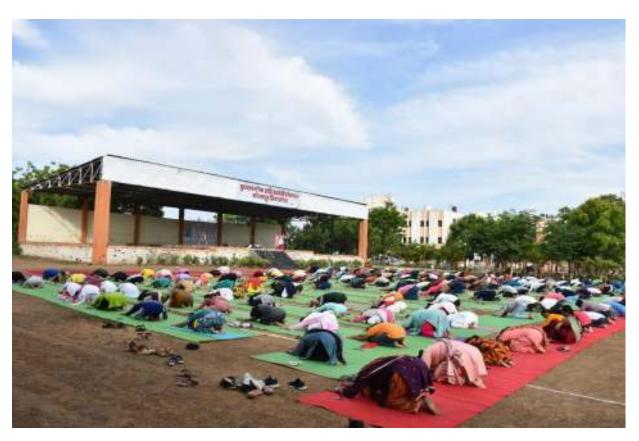

# पुण्यश्लोक अहिल्यादेवी होळकर सोलापूर विद्यापीठ आयोजित ८ वा आंतरराष्ट्रीय योग दिवस दि.२१ जून २०२२ स्थळ: विद्यापीठ दीक्षांत समारंभ मैदान वेळ: सकाळी ७.३० ते ८.३०

दि. २१ जून २०२२ रोजी आंतरराष्ट्रीय योग दिवस पुण्यश्लोक अहिल्यादेवी होळकर सोलापूर विद्यापीठ येथे पार पडला. सदर कार्यक्रमाच्या अध्यक्षस्थानी विद्यापीठाच्या आदरणीय कुलगुरू डॉ.मृणालिनी फडणवीस या होत्या. कार्यक्रमाच्या सुरुवातीस विद्यापीठाचे प्र.कुलसचिव डॉ.सुरेश पवार यांनी उपस्थितांना जागतिक योग दिनाचां पार्थभूमी सांगितली. मा.कुलगुरू यांनी योग हि प्रत्येकाने जीवनशैली म्हून स्वीकारून दैनंदिन योग करणे आवश्यक असल्याचे प्रतिपादन केले.या कार्यक्रमात विद्यापीठातील आरोग्य विज्ञान संकुलातील योग प्रशिक्षका सौ.स्नेहल पंडसे व डॉ.शालिनी मस्के यांनी उपस्थितांना केंद्रीय आयुष प्रोटोकॉल नुसार योगासने व प्राणायाम यांचे प्रशिक्षण दिले. यावेळी संकुलातील एम ए योगा व योग शिक्षक पदिवका अध्यासक्रमाच्या विद्यार्थ्यांनी उपस्थितांना प्रात्याक्षिके दाखवून त्यांच्याकडून योग करवून घेतला. या कार्यक्रमास विद्यापीठातील सर्व संवैधानिक अधिकारी, सर्व नियमित शिक्षक, शिक्षकेतर कर्मचारी तसेच सर्व संकुलातील विद्यार्थी उपस्थित होते. सदर कार्यक्रमाचे आयोजन आरोग्य विज्ञान संकुलाचे समन्वयक डॉ.अभिवित जगताप यांनी केले.

# 21 गून-2022 आंत्रराष्ट्रीय योग दिन