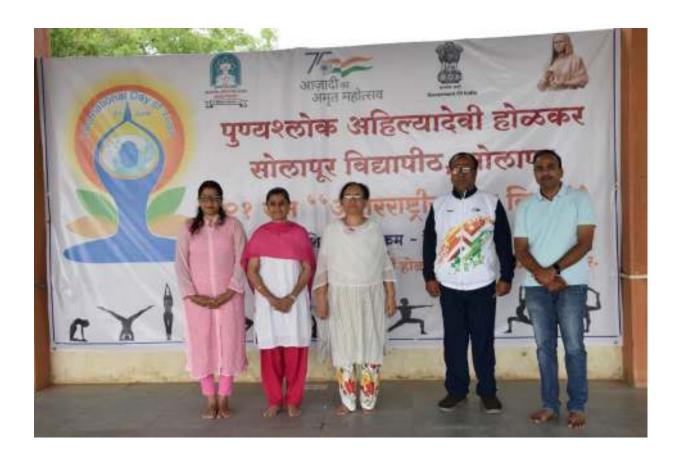

y ex. wascal ele

Director

School of Physical Sciences Punyashlok Ahilyadevi Roi-

Solopur University, Solos

पुण्यश्लोक अहिल्यादेवी होळकर सोलापूर विद्यापीट, सोलापूर आरोग्य केंद्राच्या वतीने आयोजित मार्गदर्शनपर व्याख्यान विषय :- स्नायूंची विकृती व स्नायू शोष

(Muscular Dystrophy & Atrophy Without Medicines)

सोमवार दि:- १०/१०/२०२२

वेळ :- दुपारी ४ ते ६

स्थळ :- विद्यापीट सभागृह

व्याख्याते :- श्री. मनीष अहिर, नागपूर

अध्यक्ष :- डॉ. मृणालिनी फडणवीस (मा. कुलगुरु )

प्रमुख उपस्थिती :- डॉ. राजेश गादेवार (मा.प्र.कुलगुरु),योगिनी घारे (मा.कुलसचिव), श्री श्रेणिक शहा (मा. वित्त व लेखाधिकारी), डॉ. शिवकुमार गणपूर (मा. संचालक परीक्षा व मृल्यमापन मृल्यमापन मंडळ)

# पुण्यश्लोक अहिल्यादेवी होळकर सोलापूर विद्यापीठ आयोजित ८ वा आंतरराष्ट्रीय योग दिवस दि.२१ जून २०२२ स्थळ: विद्यापीठ दीक्षांत समारंभ मैदान वेळ: सकाळी ७.३० ते ८.३०

दि. २१ जून २०२२ रोजी आंतरराष्ट्रीय योग दिवस पुण्यश्लोक अहिल्यादेवी होळकर सोलापूर विद्यापीठ येथे पार पडला. सदर कार्यक्रमाच्या अध्यक्षस्थानी विद्यापीठाच्या आदरणीय कुलगुरू डॉ.मृणालिनी फडणवीस या होत्या. कार्यक्रमाच्या सुरुवातीस विद्यापीठाचे प्र.कुलसचिव डॉ.सुरेश पवार यांनी उपस्थितांना जागतिक योग दिनाचां पार्थभूमी सांगितली. मा.कुलगुरू यांनी योग हि प्रत्येकाने जीवनशैली म्हून स्वीकारून दैनंदिन योग करणे आवश्यक असल्याचे प्रतिपादन केले.या कार्यक्रमात विद्यापीठातील आरोग्य विज्ञान संकुलातील योग प्रशिक्षका सौ.स्नेहल पंडसे व डॉ.शालिनी मस्के यांनी उपस्थितांना केंद्रीय आयुष प्रोटोकॉल नुसार योगासने व प्राणायाम यांचे प्रशिक्षण दिले. यावेळी संकुलातील एम ए योगा व योग शिक्षक पदिवका अध्यासक्रमाच्या विद्यार्थ्यांनी उपस्थितांना प्रात्याक्षिके दाखवून त्यांच्याकडून योग करवून घेतला. या कार्यक्रमास विद्यापीठातील सर्व संवैधानिक अधिकारी, सर्व नियमित शिक्षक, शिक्षकेतर कर्मचारी तसेच सर्व संकुलातील विद्यार्थी उपस्थित होते. सदर कार्यक्रमाचे आयोजन आरोग्य विज्ञान संकुलाचे समन्वयक डॉ.अभिवित जगताप यांनी केले.