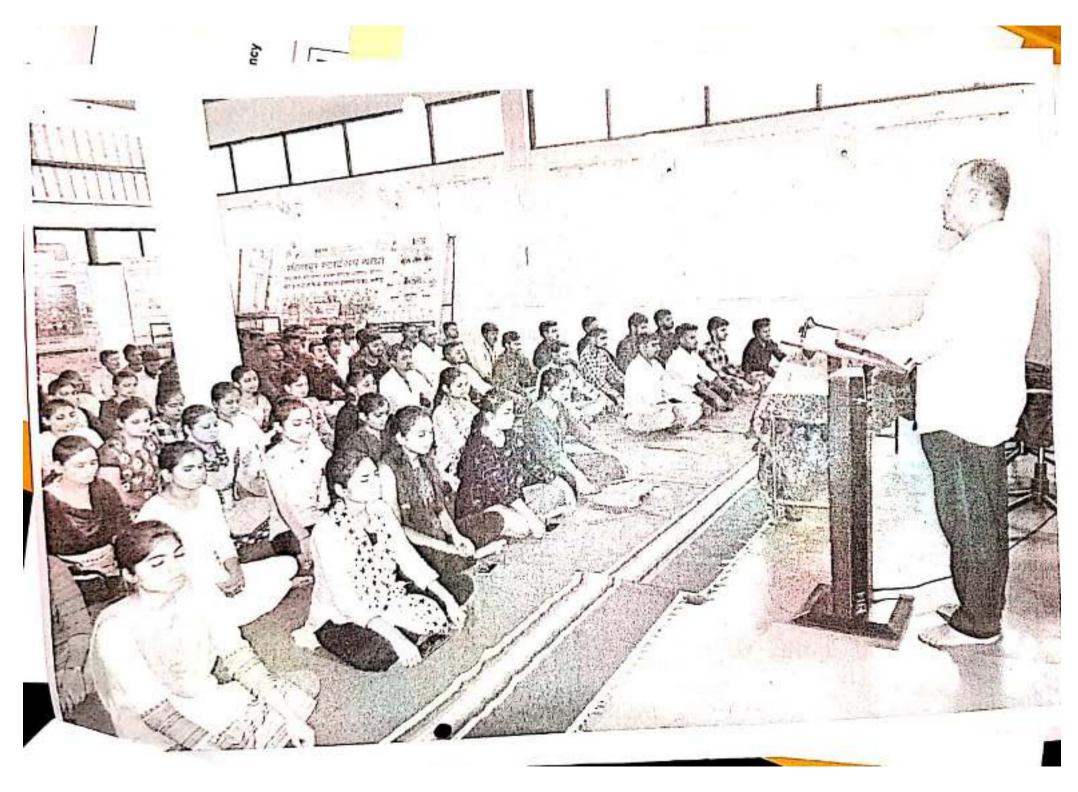

y ex. wascal ele

Director

School of Physical Sciences Punyashlok Ahilyadevi Roi-

Solopur University, Solos

पुण्यश्लोक अहिल्यादेवी होळकर सोलापूर विद्यापीट, सोलापूर आरोग्य केंद्राच्या वतीने आयोजित मार्गदर्शनपर व्याख्यान विषय :- स्नायूंची विकृती व स्नायू शोष

(Muscular Dystrophy & Atrophy Without Medicines)

सोमवार दि:- १०/१०/२०२२

वेळ :- दुपारी ४ ते ६

स्थळ :- विद्यापीट सभागृह

व्याख्याते :- श्री. मनीष अहिर, नागपूर

अध्यक्ष :- डॉ. मृणालिनी फडणवीस (मा. कुलगुरु )

प्रमुख उपस्थिती :- डॉ. राजेश गादेवार (मा.प्र.कुलगुरु),योगिनी घारे (मा.कुलसचिव), श्री श्रेणिक शहा (मा. वित्त व लेखाधिकारी), डॉ. शिवकुमार गणपूर (मा. संचालक परीक्षा व मृल्यमापन मृल्यमापन मंडळ)

# कार्यक्रम पत्रिका

| ४,०० ते ४.०५ | स्वागत, प्रास्ताविक व<br>प्रमुख वक्त्यांचा परिचय | डॉ. अभिजीत जगताप<br>(वैद्यकीय अधिकारी व समन्वयक आरोग्य विज्ञान संकुल)                                                                                                                                                                                                                                                                                                                           |
|--------------|--------------------------------------------------|-------------------------------------------------------------------------------------------------------------------------------------------------------------------------------------------------------------------------------------------------------------------------------------------------------------------------------------------------------------------------------------------------|
| ४.०५ ते ४.१० | मान्यवरांचे सत्कार                               | <ol> <li>श्री मनीष अहिर यांचा सत्कार मा. कुलगुरु महोदय यांच्या हस्ते.</li> <li>श्रीकांत दाँड यांचा सत्कार मा. कुलगुरु महोदय यांच्या हस्ते.</li> <li>मा. कुलगुरु डाँ. मृणालिनी फडणवीस यांचा सत्कार डाँ. जगताप यांच्या हस्ते.</li> <li>मा.प्र.कुलगुरु डाँ.राजेश गादेवार यांचा सत्कार डाँ. जगताप यांच्या हस्ते.</li> <li>मा. कुलसचिव योगिनी घारे यांचा सत्कार डाँ. जगताप यांच्या हस्ते.</li> </ol> |
| ४.१० ते ४.५० | प्रमुख वक्त्यांचे भाषण- श्री<br>मनीष अहिर        | विषय :- स्नायुंची विकृती व स्नायू शोष<br>(Muscular Dystrophy & Atrophy Without Medicines)                                                                                                                                                                                                                                                                                                       |
| ४.५० ते ५.०० | शंका निरसन                                       |                                                                                                                                                                                                                                                                                                                                                                                                 |
| ५,०० से ५,०५ | आभार प्रदर्शन                                    | प्रा. तृग्ती अवताडे                                                                                                                                                                                                                                                                                                                                                                             |
|              | सूत्रसंचालन                                      | भारत है वर्ष                                                                                                                                                                                                                                                                                                                                                                                    |