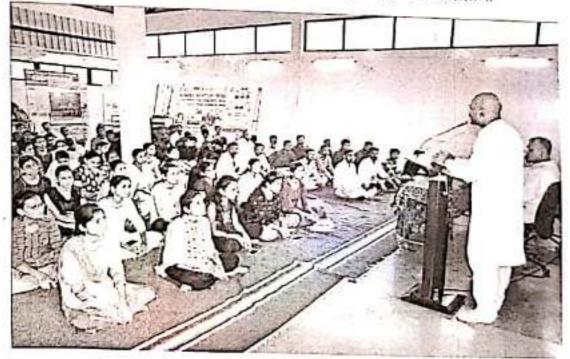

y ex. wascal ele

Director

School of Physical Sciences Punyashlok Ahilyadevi Roi-

Solopur University, Solos

पुण्यश्लोक अहिल्यादेवी होळकर सोलापूर विद्यापीट, सोलापूर आरोग्य केंद्राच्या वतीने आयोजित मार्गदर्शनपर व्याख्यान विषय :- स्नायूंची विकृती व स्नायू शोष

(Muscular Dystrophy & Atrophy Without Medicines)

सोमवार दि:- १०/१०/२०२२

वेळ :- दुपारी ४ ते ६

स्थळ :- विद्यापीट सभागृह

व्याख्याते :- श्री. मनीष अहिर, नागपूर

अध्यक्ष :- डॉ. मृणालिनी फडणवीस (मा. कुलगुरु )

प्रमुख उपस्थिती :- डॉ. राजेश गादेवार (मा.प्र.कुलगुरु),योगिनी घारे (मा.कुलसचिव), श्री श्रेणिक शहा (मा. वित्त व लेखाधिकारी), डॉ. शिवकुमार गणपूर (मा. संचालक परीक्षा व मृल्यमापन मृल्यमापन मंडळ)

# कार्यक्रम पत्रिका

| ४,०० ते ४.०५ | स्वागत, प्रास्ताविक व<br>प्रमुख वक्त्यांचा परिचय | डॉ. अभिजीत जगताप<br>(वैद्यकीय अधिकारी व समन्वयक आरोग्य विज्ञान संकुल)                                                                                                                                                                                                                                                                                                                           |
|--------------|--------------------------------------------------|-------------------------------------------------------------------------------------------------------------------------------------------------------------------------------------------------------------------------------------------------------------------------------------------------------------------------------------------------------------------------------------------------|
| ४.०५ ते ४.१० | मान्यवरांचे सत्कार                               | <ol> <li>श्री मनीष अहिर यांचा सत्कार मा. कुलगुरु महोदय यांच्या हस्ते.</li> <li>श्रीकांत दाँड यांचा सत्कार मा. कुलगुरु महोदय यांच्या हस्ते.</li> <li>मा. कुलगुरु डाँ. मृणालिनी फडणवीस यांचा सत्कार डाँ. जगताप यांच्या हस्ते.</li> <li>मा.प्र.कुलगुरु डाँ.राजेश गादेवार यांचा सत्कार डाँ. जगताप यांच्या हस्ते.</li> <li>मा. कुलसचिव योगिनी घारे यांचा सत्कार डाँ. जगताप यांच्या हस्ते.</li> </ol> |
| ४.१० ते ४.५० | प्रमुख वक्त्यांचे भाषण- श्री<br>मनीष अहिर        | विषय :- स्नायुंची विकृती व स्नायू शोष<br>(Muscular Dystrophy & Atrophy Without Medicines)                                                                                                                                                                                                                                                                                                       |
| ४.५० ते ५.०० | शंका निरसन                                       |                                                                                                                                                                                                                                                                                                                                                                                                 |
| ५,०० से ५,०५ | आभार प्रदर्शन                                    | प्रा. तृग्ती अवताडे                                                                                                                                                                                                                                                                                                                                                                             |
|              | सूत्रसंचालन                                      | भारत है वर्ष                                                                                                                                                                                                                                                                                                                                                                                    |