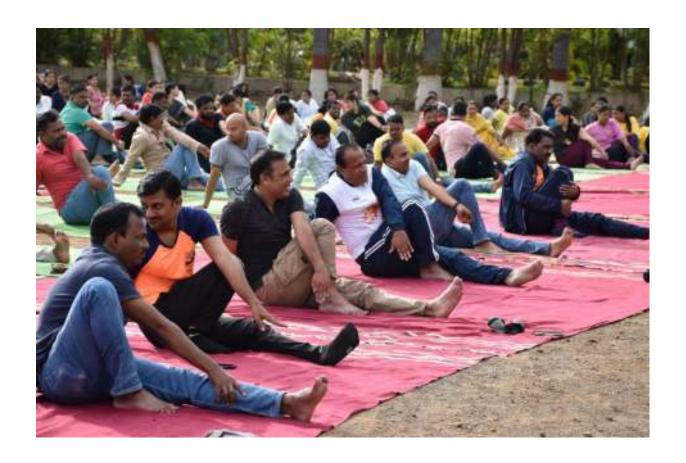

# पुण्यश्लोक अहिल्यादेवी होळकर सोलापूर विद्यापीठ आयोजित ८ वा आंतरराष्ट्रीय योग दिवस दि.२१ जून २०२२ स्थळ: विद्यापीठ दीक्षांत समारंभ मैदान वेळ: सकाळी ७.३० ते ८.३०

दि. २१ जून २०२२ रोजी आंतरराष्ट्रीय योग दिवस पुण्यश्लोक अहिल्यादेवी होळकर सोलापूर विद्यापीठ येथे पार पडला. सदर कार्यक्रमाच्या अध्यक्षस्थानी विद्यापीठाच्या आदरणीय कुलगुरू डॉ.मृणालिनी फडणवीस या होत्या. कार्यक्रमाच्या सुरुवातीस विद्यापीठाचे प्र.कुलसचिव डॉ.सुरेश पवार यांनी उपस्थितांना जागतिक योग दिनाचां पार्थभूमी सांगितली. मा.कुलगुरू यांनी योग हि प्रत्येकाने जीवनशैली म्हून स्वीकारून दैनंदिन योग करणे आवश्यक असल्याचे प्रतिपादन केले.या कार्यक्रमात विद्यापीठातील आरोग्य विज्ञान संकुलातील योग प्रशिक्षका सौ.स्नेहल पंडसे व डॉ.शालिनी मस्के यांनी उपस्थितांना केंद्रीय आयुष प्रोटोकॉल नुसार योगासने व प्राणायाम यांचे प्रशिक्षण दिले. यावेळी संकुलातील एम ए योगा व योग शिक्षक पदिवका अध्यासक्रमाच्या विद्यार्थ्यांनी उपस्थितांना प्रात्याक्षिके दाखवून त्यांच्याकडून योग करवून घेतला. या कार्यक्रमास विद्यापीठातील सर्व संवैधानिक अधिकारी, सर्व नियमित शिक्षक, शिक्षकेतर कर्मचारी तसेच सर्व संकुलातील विद्यार्थी उपस्थित होते. सदर कार्यक्रमाचे आयोजन आरोग्य विज्ञान संकुलाचे समन्वयक डॉ.अभिवित जगताप यांनी केले.

आरोग्य विज्ञान संकुल/आरोग्य केंद्र

वि.२१/०६/२०२२

विषय: आंतरराष्ट्रीय योग दिन अहवाल

संदर्भ:बा.क्र.विससं/उशि/सोविसो/२०२२/११९५ दि.२०/०६/२०२२

सादर,

प्रस्तुत संकुलातफें दि.२१ जून २०२२ रोजी आंतरराष्ट्रीय योग दिनानिमित्त विद्यापीठातील सर्व शिक्षक, शिक्षकेतर कर्मचारी तसेच विद्यार्थी यांच्यासाठी योग प्रशिक्षणाचे आयोजन करण्यात आलेले होते. सदर कार्यक्रमाचा अहवाल सोवत जोडलेला असून तो अवलोकनी घ्यावा. उपरोक्त संदर्भानुसार सदर अहवाल शिक्षण सहसंचालक कार्यालयास पाठवून द्यायचा आहे.