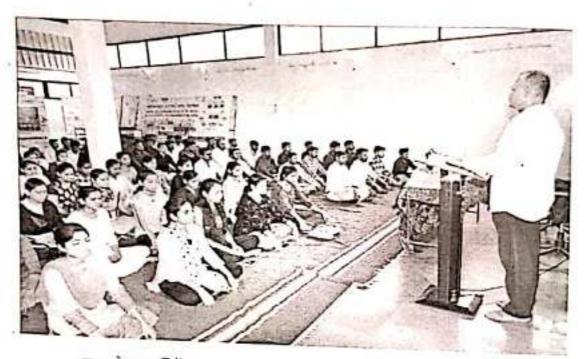

y ex. wascal ele

Director

School of Physical Sciences Punyashlok Ahilyadevi Roi-

Solopur University, Solos

पुण्यश्लोक अहिल्यादेवी होळकर सोलापूर विद्यापीट, सोलापूर आरोग्य केंद्राच्या वतीने आयोजित मार्गदर्शनपर व्याख्यान विषय :- स्नायूंची विकृती व स्नायू शोष

(Muscular Dystrophy & Atrophy Without Medicines)

सोमवार दि:- १०/१०/२०२२

वेळ :- दुपारी ४ ते ६

स्थळ :- विद्यापीट सभागृह

व्याख्याते :- श्री. मनीष अहिर, नागपूर

अध्यक्ष :- डॉ. मृणालिनी फडणवीस (मा. कुलगुरु )

प्रमुख उपस्थिती :- डॉ. राजेश गादेवार (मा.प्र.कुलगुरु),योगिनी घारे (मा.कुलसचिव), श्री श्रेणिक शहा (मा. वित्त व लेखाधिकारी), डॉ. शिवकुमार गणपूर (मा. संचालक परीक्षा व मृल्यमापन मृल्यमापन मंडळ)

# कार्यक्रम पत्रिका

| ४,०० ते ४.०५ | स्वागत, प्रास्ताविक व<br>प्रमुख वक्त्यांचा परिचय | डॉ. अभिजीत जगताप<br>(वैद्यकीय अधिकारी व समन्वयक आरोग्य विज्ञान संकुल)                                                                                                                                                                                                                                                                                                                           |
|--------------|--------------------------------------------------|-------------------------------------------------------------------------------------------------------------------------------------------------------------------------------------------------------------------------------------------------------------------------------------------------------------------------------------------------------------------------------------------------|
| ४.०५ ते ४.१० | मान्यवरांचे सत्कार                               | <ol> <li>श्री मनीष अहिर यांचा सत्कार मा. कुलगुरु महोदय यांच्या हस्ते.</li> <li>श्रीकांत दाँड यांचा सत्कार मा. कुलगुरु महोदय यांच्या हस्ते.</li> <li>मा. कुलगुरु डाँ. मृणालिनी फडणवीस यांचा सत्कार डाँ. जगताप यांच्या हस्ते.</li> <li>मा.प्र.कुलगुरु डाँ.राजेश गादेवार यांचा सत्कार डाँ. जगताप यांच्या हस्ते.</li> <li>मा. कुलसचिव योगिनी घारे यांचा सत्कार डाँ. जगताप यांच्या हस्ते.</li> </ol> |
| ४.१० ते ४.५० | प्रमुख वक्त्यांचे भाषण- श्री<br>मनीष अहिर        | विषय :- स्नायुंची विकृती व स्नायू शोष<br>(Muscular Dystrophy & Atrophy Without Medicines)                                                                                                                                                                                                                                                                                                       |
| ४.५० ते ५.०० | शंका निरसन                                       |                                                                                                                                                                                                                                                                                                                                                                                                 |
| ५,०० से ५,०५ | आभार प्रदर्शन                                    | प्रा. तृग्ती अवताडे                                                                                                                                                                                                                                                                                                                                                                             |
|              | सूत्रसंचालन                                      | भारत है वर्ष                                                                                                                                                                                                                                                                                                                                                                                    |