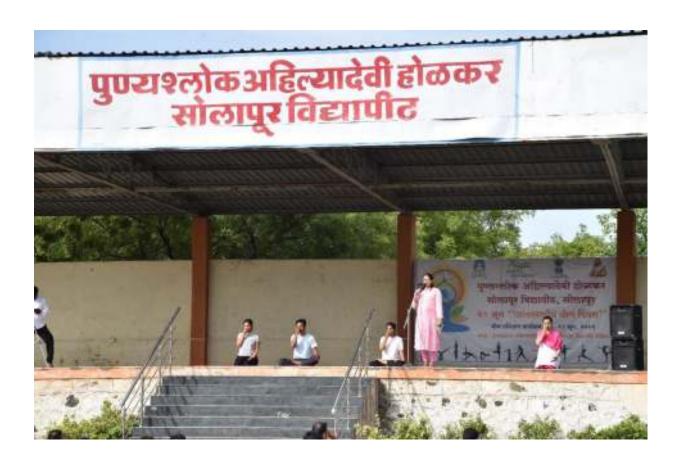

y ex. wascal ele

Director

School of Physical Sciences Punyashlok Ahilyadevi Roi-

Solopur University, Solos

पुण्यश्लोक अहिल्यादेवी होळकर सोलापूर विद्यापीट, सोलापूर आरोग्य केंद्राच्या वतीने आयोजित मार्गदर्शनपर व्याख्यान विषय :- स्नायूंची विकृती व स्नायू शोष

(Muscular Dystrophy & Atrophy Without Medicines)

सोमवार दि:- १०/१०/२०२२

वेळ :- दुपारी ४ ते ६

स्थळ :- विद्यापीट सभागृह

व्याख्याते :- श्री. मनीष अहिर, नागपूर

अध्यक्ष :- डॉ. मृणालिनी फडणवीस (मा. कुलगुरु )

प्रमुख उपस्थिती :- डॉ. राजेश गादेवार (मा.प्र.कुलगुरु),योगिनी घारे (मा.कुलसचिव), श्री श्रेणिक शहा (मा. वित्त व लेखाधिकारी), डॉ. शिवकुमार गणपूर (मा. संचालक परीक्षा व मृल्यमापन मृल्यमापन मंडळ)

# कार्यक्रम पत्रिका

| ४,०० ते ४.०५ | स्वागत, प्रास्ताविक व<br>प्रमुख वक्त्यांचा परिचय | डॉ. अभिजीत जगताप<br>(वैद्यकीय अधिकारी व समन्वयक आरोग्य विज्ञान संकुल)                                                                                                                                                                                                                                                                                                                           |
|--------------|--------------------------------------------------|-------------------------------------------------------------------------------------------------------------------------------------------------------------------------------------------------------------------------------------------------------------------------------------------------------------------------------------------------------------------------------------------------|
| ४.०५ ते ४.१० | मान्यवरांचे सत्कार                               | <ol> <li>श्री मनीष अहिर यांचा सत्कार मा. कुलगुरु महोदय यांच्या हस्ते.</li> <li>श्रीकांत दाँड यांचा सत्कार मा. कुलगुरु महोदय यांच्या हस्ते.</li> <li>मा. कुलगुरु डाँ. मृणालिनी फडणवीस यांचा सत्कार डाँ. जगताप यांच्या हस्ते.</li> <li>मा.प्र.कुलगुरु डाँ.राजेश गादेवार यांचा सत्कार डाँ. जगताप यांच्या हस्ते.</li> <li>मा. कुलसचिव योगिनी घारे यांचा सत्कार डाँ. जगताप यांच्या हस्ते.</li> </ol> |
| ४.१० ते ४.५० | प्रमुख वक्त्यांचे भाषण- श्री<br>मनीष अहिर        | विषय :- स्नायुंची विकृती व स्नायू शोष<br>(Muscular Dystrophy & Atrophy Without Medicines)                                                                                                                                                                                                                                                                                                       |
| ४.५० ते ५.०० | शंका निरसन                                       |                                                                                                                                                                                                                                                                                                                                                                                                 |
| ५,०० से ५,०५ | आभार प्रदर्शन                                    | प्रा. तृग्ती अवताडे                                                                                                                                                                                                                                                                                                                                                                             |
|              | सूत्रसंचालन                                      | भारत है वर्ष                                                                                                                                                                                                                                                                                                                                                                                    |