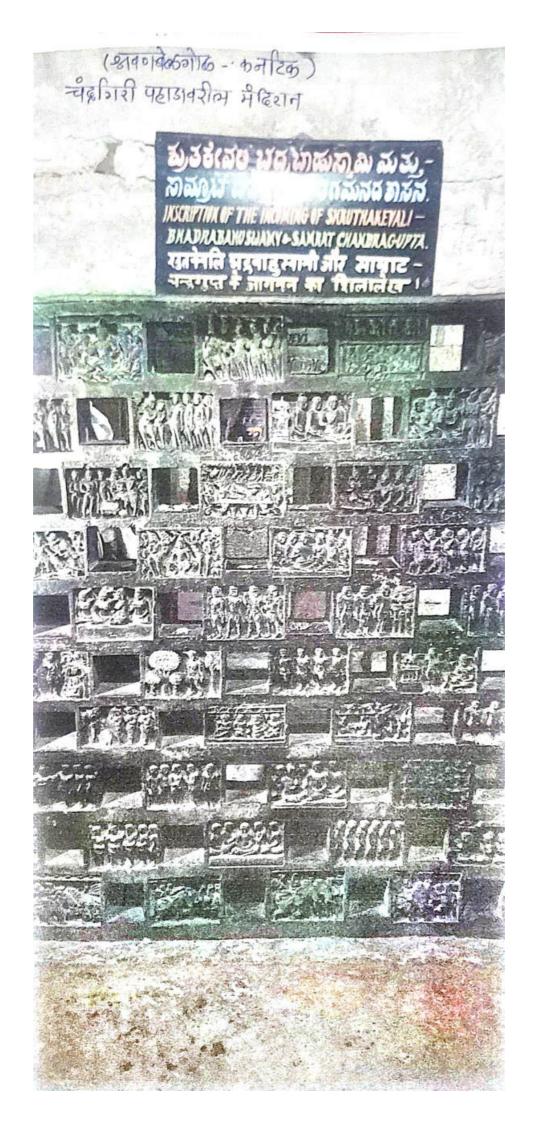

दिली

दि.१२/०३/२०२३ रोजी श्रवणबेळगोळ येथील प्राचीन मंदिरे सिध्दांतबस्ती, मंगाईबस्ती, चंद्रगिरी पहाडावरील स्तंभलेख शिलालेख व आचार्य भद्रबाहू यांची गुफा व १४ मंदिरे पाहिली. अखंड पाषाणामध्ये निर्माण केलेले मानस्तंभ पाहिले.