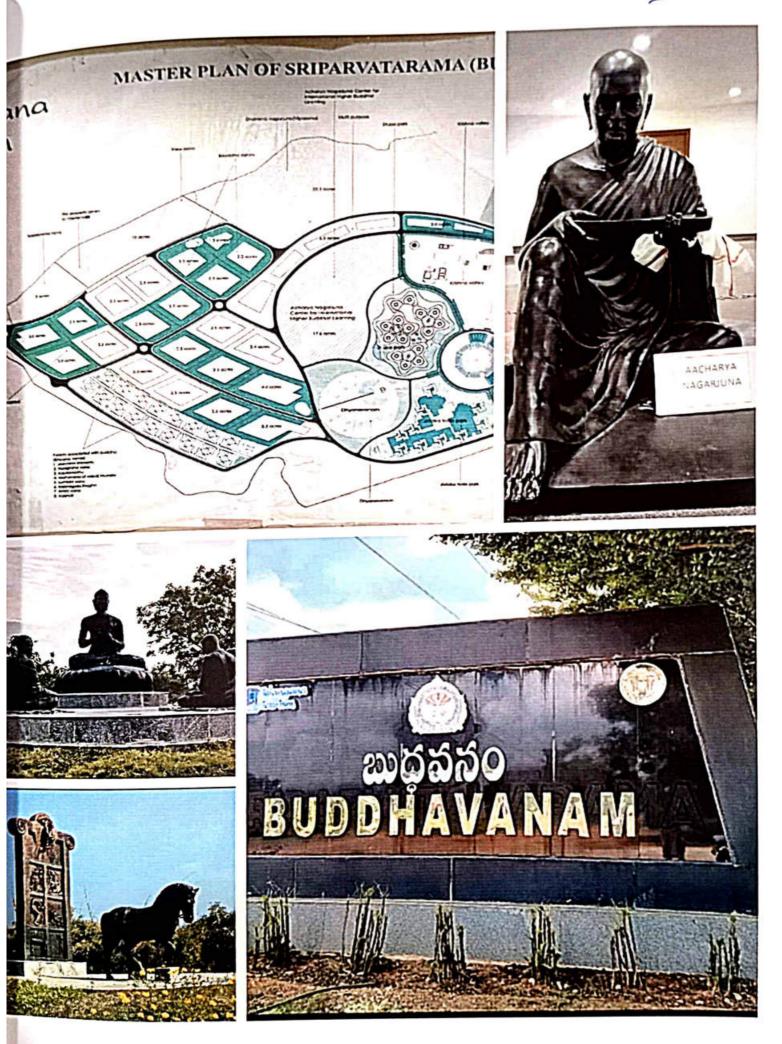

पुण्यश्लोक अहिल्यादेवी होळकर सोलापूर विद्यापीठ, सोलापूर भाषा व वाङ्मय संकुलातील पालि विभागातील ३ौक्षणिक वर्ष २०२२-२३ मधील एम.ए.पालि भाग-१ व भाग-२ विद्यार्थी एकूण २० विद्यार्थ्याची शैक्षणिक सहल (Study Tour) सन्नती गुलबर्गा (कर्नाटक) तसेच बुध्दवनम खळ येरागुडी शिलालेख आंध्रप्रदेश (हेद्राबाद) येथील प्राचीन शिलालेख लेणी पाहणी व त्याच्या अभ्यासाकरीता दिनांक २३/०३/२०२३ ते २५/०३/२०२३ या दरम्यान तीन दिवसीय बित्त आयोजित करण्याचा मानस आहे. या सोबत इच्छुक विद्यार्थ्याच्या नावाची यादी जोडलेली आहे. याकरिता विविध प्रशासकीय मान्यता घेणे आवश्यक आहेत.