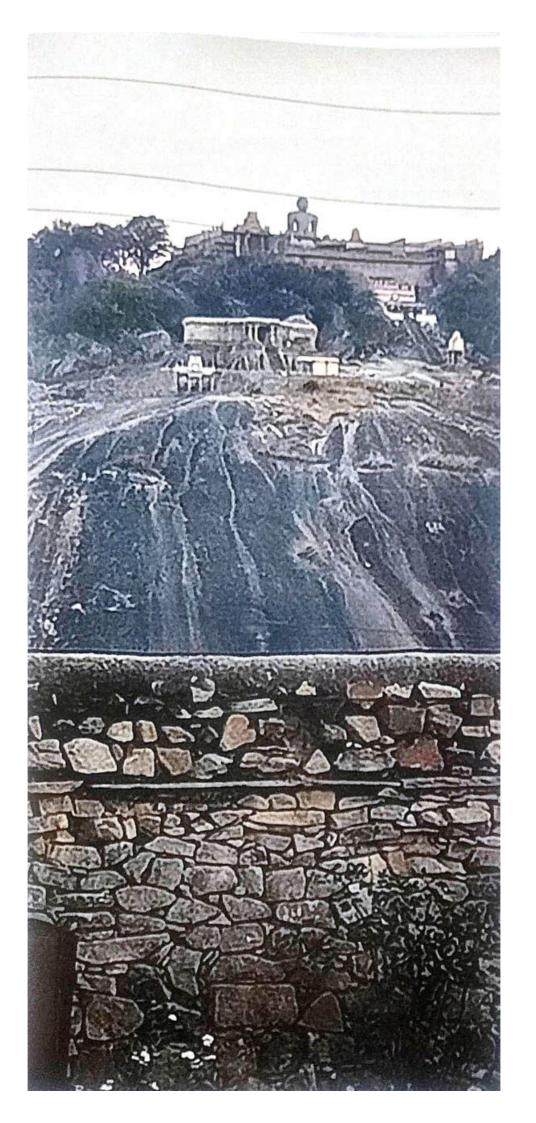

दिली

दि.१२/०३/२०२३ रोजी श्रवणबेळगोळ येथील प्राचीन मंदिरे सिध्दांतबस्ती, मंगाईबस्ती, चंद्रगिरी पहाडावरील स्तंभलेख शिलालेख व आचार्य भद्रबाहू यांची गुफा व १४ मंदिरे पाहिली. अखंड पाषाणामध्ये निर्माण केलेले मानस्तंभ पाहिले.