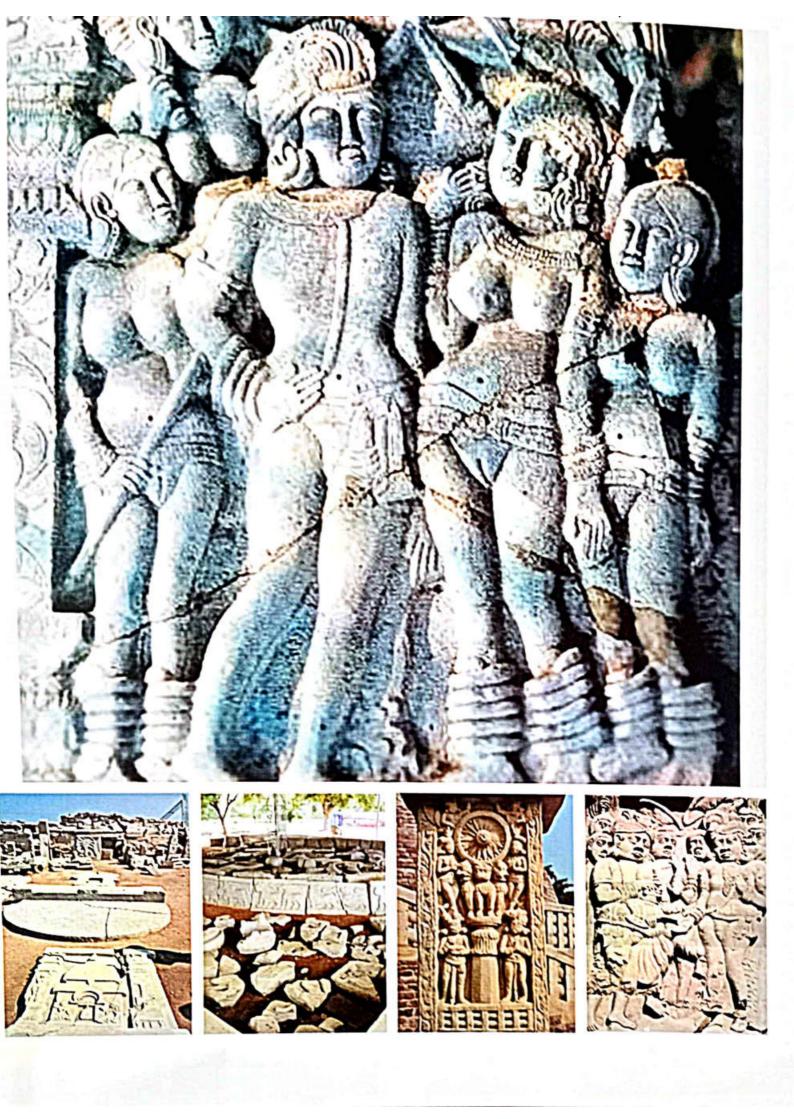

पुण्यश्लोक अहिल्यादेवी होळकर सोलापूर विद्यापीठ, सोलापूर भाषा व वाङ्मय संकुलातील पालि विभागातील ३ौक्षणिक वर्ष २०२२-२३ मधील एम.ए.पालि भाग-१ व भाग-२ विद्यार्थी एकूण २० विद्यार्थ्याची शैक्षणिक सहल (Study Tour) सन्नती गुलबर्गा (कर्नाटक) तसेच बुध्दवनम खळ येरागुडी शिलालेख आंध्रप्रदेश (हेद्राबाद) येथील प्राचीन शिलालेख लेणी पाहणी व त्याच्या अभ्यासाकरीता दिनांक २३/०३/२०२३ ते २५/०३/२०२३ या दरम्यान तीन दिवसीय बित्त आयोजित करण्याचा मानस आहे. या सोबत इच्छुक विद्यार्थ्याच्या नावाची यादी जोडलेली आहे. याकरिता विविध प्रशासकीय मान्यता घेणे आवश्यक आहेत.