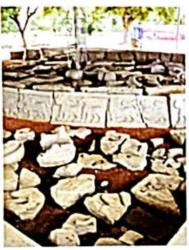

दि.१२/०३/२०२३ रोजी श्रवणबेळगोळ येथील प्राचीन मंदिरे सिध्दांतबस्ती, मंगाईबर्स्ती,चंद्रगिरी पहाडावरील स्तंभलेख शिलालेख व आचार्य भद्रबाहू यांची गुफा व १४ मंदिरे पाहिली. अखंड पाषाणामध्ये निर्माण केलेले मानस्तंभ पाहिले.

# अहिल्यादेवी होळकर सोलापूर विद्यापीठाची शेक्षणिक सहल

सोलापूर: प्राचीन शिलालेखांच्या अभ्यासासाठी राष्ट्रीय प्राकृत अध्ययन एवं अनुसंधान केंद्र श्रवणबेळगोळ कर्नाटक आणि पुण्यश्लोक अहिल्यादेवी होळकर सोलापूर विद्यापीठ सोलापूर भाषा आणि वाङ्मय संकुल यांच्या संयुक्त विद्यमाने शैक्षणिक सहल आयोजन करण्यात आले होते. ही सहल ता. ११ मार्च ते १४ मार्च २०२३ रोजी प्राकृत एमए भाग १,एम ए भाग २, संशोधक विद्यार्थी यांच्यासाठी आयोजित गेली होती. पहिल्या दिवशी श्रवणबेळगोळ येथील प्राचीन मंदिरे, सिद्धांत बस्ती, मंगाई वस्ती, चंद्रगिरी पहाडावरील स्तंभ, शिलालेख व आचार्यभद्र बाहू यांची गुफा व इतर १४ मंदिरे पाहिले. बाहुबली प्राकृत विद्यापीठामध्ये एक दिवसीय पांडुलिपी कार्यशाळा ऑनलाइन व ऑफलाइनच्या माध्यमातून घेण्यात आली. सहभागी विद्यार्थांना मान्यवरांच्या हस्ते प्रमाणपत्र देण्यात आले. आभार सहायक प्राध्यापिका श्रेया शहा यांनी मानले.