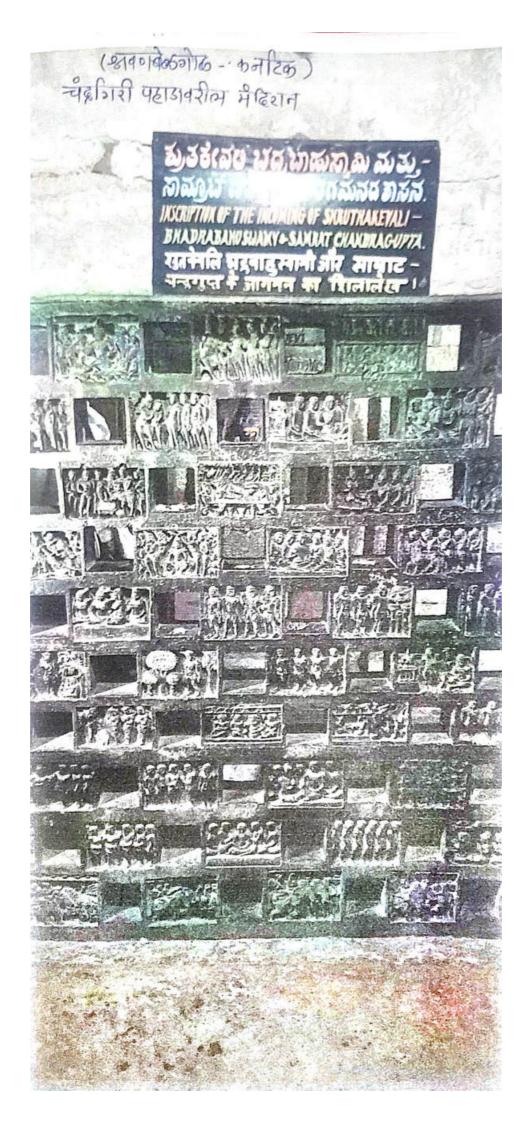

दि.१२/०३/२०२३ रोजी श्रवणबेळगोळ येथील प्राचीन मंदिरे सिध्दांतबस्ती, मंगाईबर्स्ती,चंद्रगिरी पहाडावरील स्तंभलेख शिलालेख व आचार्य भद्रबाहू यांची गुफा व १४ मंदिरे पाहिली. अखंड पाषाणामध्ये निर्माण केलेले मानस्तंभ पाहिले.

दपारी ०२.०० भोजन

दुपारी ०२.३०-०३.३० विश्वांती

दुपारी ०३.३० चंद्रगिरी पहाड मंदिर, भद्रवाहू गुंफा व राणी शांतला द्वारे निर्मित मंदिर अभ्यास व अन्य

शिलालेख अभ्यास

सायं. ०५.३० -०६.३० सायं. भोज

सायं. ०६.३०-०८.०० नगर जिनालय दर्शन व पुरातात्विक अभ्यास

# अहिल्यादेवी होळकर सोलापूर विद्यापीठाची शेक्षणिक सहल

सोलापूर: प्राचीन शिलालेखांच्या अभ्यासासाठी राष्ट्रीय प्राकृत अध्ययन एवं अनुसंधान केंद्र श्रवणबेळगोळ कर्नाटक आणि पुण्यश्लोक अहिल्यादेवी होळकर सोलापूर विद्यापीठ सोलापूर भाषा आणि वाङ्मय संकुल यांच्या संयुक्त विद्यमाने शैक्षणिक सहल आयोजन करण्यात आले होते. ही सहल ता. ११ मार्च ते १४ मार्च २०२३ रोजी प्राकृत एमए भाग १,एम ए भाग २, संशोधक विद्यार्थी यांच्यासाठी आयोजित गेली होती. पहिल्या दिवशी श्रवणबेळगोळ येथील प्राचीन मंदिरे, सिद्धांत बस्ती, मंगाई वस्ती, चंद्रगिरी पहाडावरील स्तंभ, शिलालेख व आचार्यभद्र बाहू यांची गुफा व इतर १४ मंदिरे पाहिले. बाहुबली प्राकृत विद्यापीठामध्ये एक दिवसीय पांडुलिपी कार्यशाळा ऑनलाइन व ऑफलाइनच्या माध्यमातून घेण्यात आली. सहभागी विद्यार्थांना मान्यवरांच्या हस्ते प्रमाणपत्र देण्यात आले. आभार सहायक प्राध्यापिका श्रेया शहा यांनी मानले.