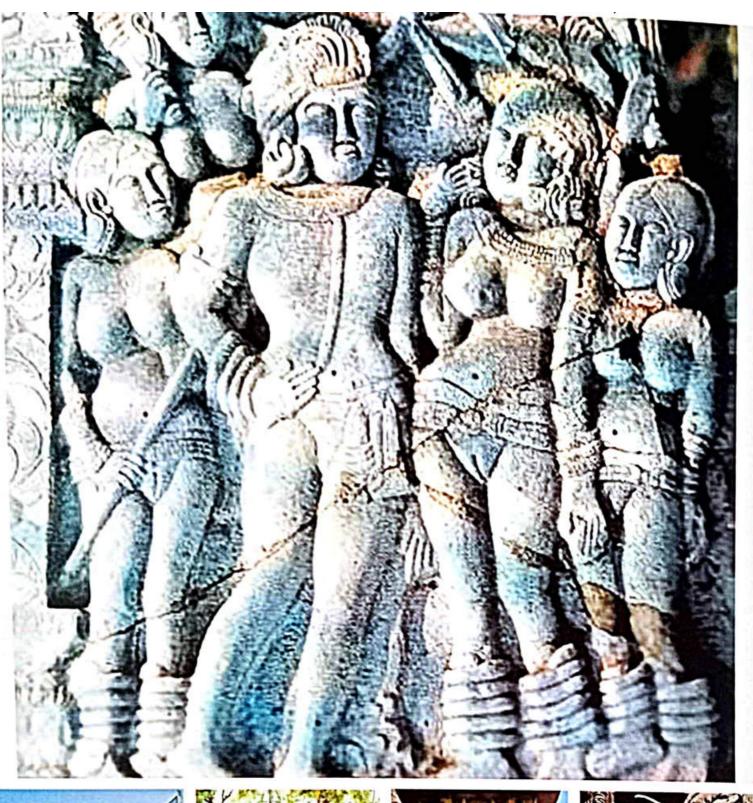

पुण्यश्लोक अहिल्यादेवी होळकर सोलापूर विद्यापीठ, सोलापूर भाषा व वाङ्मय संकुलातील पालि विभागातील शैक्षणिक वर्ष २०२२-२३ मधील एम.ए.पालि भाग-१ व भाग-२ विद्यार्थी एकूण २० विद्यार्थ्याची शैक्षणिक सहल (Study Tour) सन्नती गुलबर्गा (कर्नाटक) तसेच बुध्दवनम स्थळ येरागुडी शिलालेख आंध्रप्रदेश (हैद्राबाद) येथील प्राचीन शिलालेख लेणी पाहणी व त्याच्या अभ्यासाकरीता दिनांक २३/०३/२०२३ ते २५/०३/२०२३ या दरम्यान तीन दिवसीय उल्ल आयोजित करण्याचा मानस आहे. या सोबत इच्छुक विद्यार्थ्याच्या नावाची यादी जोडलेली आहे. याकरिता विविध प्रशासकीय मान्यता घेणे आवश्यक आहेत.

सबब,

- अ) पालि विभागातील एम.ए.भाग-१ व भाग-२ विद्यार्थ्यांची तीन दिवसीय शैक्षणिक सहल सन्नती गुलबर्गा, कर्नाटक तसेच बुध्दवनम स्थळ येरागुडी शिलालेख आंध्रप्रदेश (हैद्राबाद)येथे दि.२३/०३/२०२३ ते २५/०३/२०२३ या कालावधीत घेऊन जाण्यास मान्यता असावी. तसेच याकरीता येणारा टिकीट आरक्षण, राहणे, जेवण याची व्यवस्था, बस इत्यादी करीता अंदाजे २०,०००/- इतका खर्च अपेक्षित आहे.
- आ) सदर सहलीच्या खर्चासाठी सहा. प्रा. विजयकुमार झुंबरे, कंत्राटी सहायक प्राध्यापक पालि विभाग यांच्या नावे आग्रीम रक्क्म (Advance) रु. २००००/- इतकी मिळण्यास व याचा येणारा हा खर्च भाषा व वाङ्मय संकुलाच्या Study Tour या अंदाजपत्रकीय शीर्षकाखाली खर्ची टाकण्यास मान्यता असावी.
  - इ) संकुलातील पालि विभागाचे कंत्राटी सहायक प्राध्यापक डॉ.उत्तम कांबळे (पालि विभाग) व कंत्राटी सहायक प्राध्यापक विजयकुमार झुंबरे (पालि विभाग) यांना सहलीस जाण्यास व त्यासाठी तीन दिवस Duty Leave मिळण्यास मान्यता असावी.
  - ई) सहलीसाठी येणा-या विद्यार्थ्यांकडून घेण्यात येणा-या हमीपत्राच्या मसूदयास व ते हमीपत्र संबंधित विद्यार्थ्यांकडून लिहून घेण्यास मान्यता असावी. सोबत हमीपत्राचा मसूदा जोडलेला आहे. कृपया अवलोकनी घ्यावे