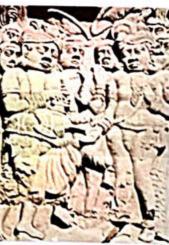

दि.१२/०३/२०२३ रोजी श्रवणबेळगोळ येथील प्राचीन मंदिरे सिध्दांतबस्ती, मंगाईबर्स्ती,चंद्रगिरी पहाडावरील स्तंभलेख शिलालेख व आचार्य भद्रबाहू यांची गुफा व १४ मंदिरे पाहिली. अखंड पाषाणामध्ये निर्माण केलेले मानस्तंभ पाहिले.

# अहिल्यादेवी होळकर सोलापूर विद्यापीठाची शेक्षणिक सहल

सोलापूर: प्राचीन शिलालेखांच्या अभ्यासासाठी राष्ट्रीय प्राकृत अध्ययन एवं अनुसंधान केंद्र श्रवणबेळगोळ कर्नाटक आणि पुण्यश्लोक अहिल्यादेवी होळकर सोलापूर विद्यापीठ सोलापूर भाषा आणि वाङ्मय संकुल यांच्या संयुक्त विद्यमाने शैक्षणिक सहल आयोजन करण्यात आले होते. ही सहल ता. ११ मार्च ते १४ मार्च २०२३ रोजी प्राकृत एमए भाग १,एम ए भाग २, संशोधक विद्यार्थी यांच्यासाठी आयोजित गेली होती. पहिल्या दिवशी श्रवणबेळगोळ येथील प्राचीन मंदिरे, सिद्धांत बस्ती, मंगाई वस्ती, चंद्रगिरी पहाडावरील स्तंभ, शिलालेख व आचार्यभद्र बाहू यांची गुफा व इतर १४ मंदिरे पाहिले. बाहुबली प्राकृत विद्यापीठामध्ये एक दिवसीय पांडुलिपी कार्यशाळा ऑनलाइन व ऑफलाइनच्या माध्यमातून घेण्यात आली. सहभागी विद्यार्थांना मान्यवरांच्या हस्ते प्रमाणपत्र देण्यात आले. आभार सहायक प्राध्यापिका श्रेया शहा यांनी मानले.