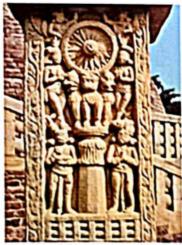

दि.१२/०३/२०२३ रोजी श्रवणबेळगोळ येथील प्राचीन मंदिरे सिध्दांतबस्ती, मंगाईबर्स्ती,चंद्रगिरी पहाडावरील स्तंभलेख शिलालेख व आचार्य भद्रबाहू यांची गुफा व १४ मंदिरे पाहिली. अखंड पाषाणामध्ये निर्माण केलेले मानस्तंभ पाहिले.

# अहिल्यादेवी होळकर सोलापूर विद्यापीठाची शेक्षणिक सहल

सोलापूर: प्राचीन शिलालेखांच्या अभ्यासासाठी राष्ट्रीय प्राकृत अध्ययन एवं अनुसंधान केंद्र श्रवणबेळगोळ कर्नाटक आणि पुण्यश्लोक अहिल्यादेवी होळकर सोलापूर विद्यापीठ सोलापूर भाषा आणि वाङ्मय संकुल यांच्या संयुक्त विद्यमाने शैक्षणिक सहल आयोजन करण्यात आले होते. ही सहल ता. ११ मार्च ते १४ मार्च २०२३ रोजी प्राकृत एमए भाग १,एम ए भाग २, संशोधक विद्यार्थी यांच्यासाठी आयोजित गेली होती. पहिल्या दिवशी श्रवणबेळगोळ येथील प्राचीन मंदिरे, सिद्धांत बस्ती, मंगाई वस्ती, चंद्रगिरी पहाडावरील स्तंभ, शिलालेख व आचार्यभद्र बाहू यांची गुफा व इतर १४ मंदिरे पाहिले. बाहुबली प्राकृत विद्यापीठामध्ये एक दिवसीय पांडुलिपी कार्यशाळा ऑनलाइन व ऑफलाइनच्या माध्यमातून घेण्यात आली. सहभागी विद्यार्थांना मान्यवरांच्या हस्ते प्रमाणपत्र देण्यात आले. आभार सहायक प्राध्यापिका श्रेया शहा यांनी मानले.