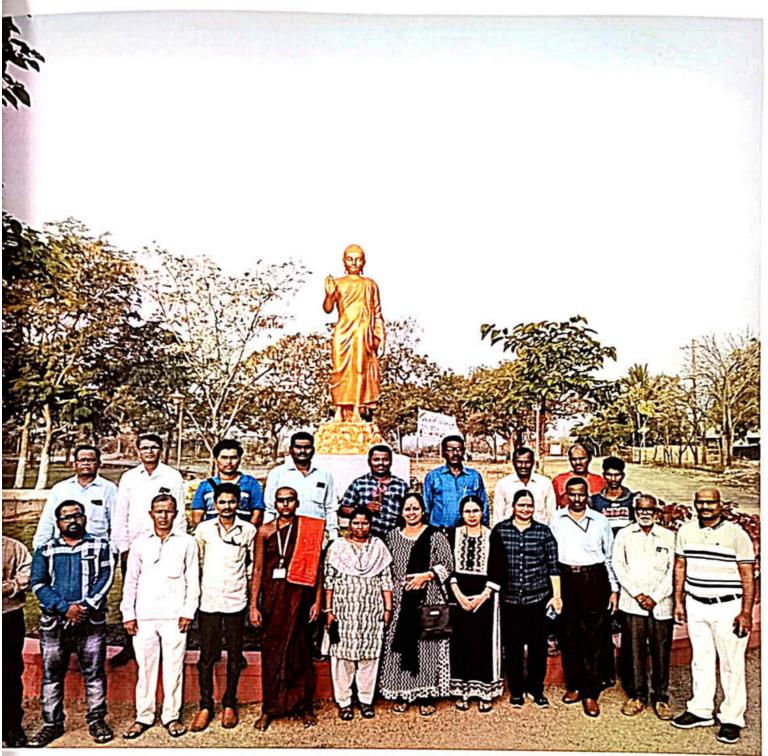

अहवाल दि.११/०३/२०२३ ते १४/०३/२०२३ पुण्यश्लोक अहिल्यादेवी होळकर सोलापुर विद्यापीठ, सोलापुर भाषा व वाङ्मय संकुल प्राकृत विभागाची शैक्षणिक सहल श्री क्षेत्र श्रवणबेळगोळ येथे एम ए भाग-१, भाग-२ व पीएच.डी. संशोधक विद्यार्थी मिळून भेट दिली.

दि.१२/०३/२०२३ रोजी श्रवणबेळगोळ येथील प्राचीन मंदिरे सिध्दांतबस्ती, मंगाईबर्स्ती,चंद्रगिरी पहाडावरील स्तंभलेख शिलालेख व आचार्य भद्रबाहू यांची गुफा व १४ मंदिरे पाहिली. अखंड पाषाणामध्ये निर्माण केलेले मानस्तंभ पाहिले.

# अहिल्यादेवी होळकर सोलापूर विद्यापीठाची शेक्षणिक सहल

सोलापूर: प्राचीन शिलालेखांच्या अभ्यासासाठी राष्ट्रीय प्राकृत अध्ययन एवं अनुसंधान केंद्र श्रवणबेळगोळ कर्नाटक आणि पुण्यश्लोक अहिल्यादेवी होळकर सोलापूर विद्यापीठ सोलापूर भाषा आणि वाङ्मय संकुल यांच्या संयुक्त विद्यमाने शैक्षणिक सहल आयोजन करण्यात आले होते. ही सहल ता. ११ मार्च ते १४ मार्च २०२३ रोजी प्राकृत एमए भाग १,एम ए भाग २, संशोधक विद्यार्थी यांच्यासाठी आयोजित गेली होती. पहिल्या दिवशी श्रवणबेळगोळ येथील प्राचीन मंदिरे, सिद्धांत बस्ती, मंगाई वस्ती, चंद्रगिरी पहाडावरील स्तंभ, शिलालेख व आचार्यभद्र बाहू यांची गुफा व इतर १४ मंदिरे पाहिले. बाहुबली प्राकृत विद्यापीठामध्ये एक दिवसीय पांडुलिपी कार्यशाळा ऑनलाइन व ऑफलाइनच्या माध्यमातून घेण्यात आली. सहभागी विद्यार्थांना मान्यवरांच्या हस्ते प्रमाणपत्र देण्यात आले. आभार सहायक प्राध्यापिका श्रेया शहा यांनी मानले.