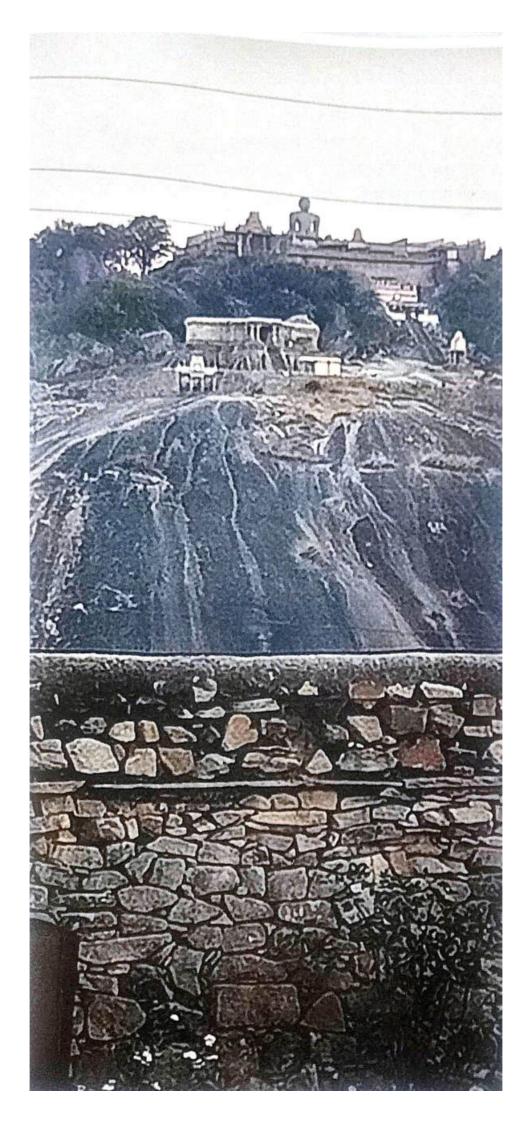

दि.१२/०३/२०२३ रोजी श्रवणबेळगोळ येथील प्राचीन मंदिरे सिध्दांतबस्ती, मंगाईबर्स्ती,चंद्रगिरी पहाडावरील स्तंभलेख शिलालेख व आचार्य भद्रबाहू यांची गुफा व १४ मंदिरे पाहिली. अखंड पाषाणामध्ये निर्माण केलेले मानस्तंभ पाहिले.

दपारी ०२.०० भोजन

दुपारी ०२.३०-०३.३० विश्वांती

दुपारी ०३.३० चंद्रगिरी पहाड मंदिर, भद्रवाहू गुंफा व राणी शांतला द्वारे निर्मित मंदिर अभ्यास व अन्य

शिलालेख अभ्यास

सायं. ०५.३० -०६.३० सायं. भोज

सायं. ०६.३०-०८.०० नगर जिनालय दर्शन व पुरातात्विक अभ्यास

भंडार बसदी (मठ परिसर) येथिल दर्शन

१३ मार्च २०२३ तृतीय दिवस

सकाळी ०६.०० विंध्यगिरी पर्वत- भ. गोम्मटेश्वर बाहुबली दर्शन मराठी शिलालेख अभ्यास, कन्नड व तमिळ प्राचिन शिलालेखांचा अभ्यास

सकाळी ०८.३० अल्पोपहार

सकाळी ०९.०० भट्टारक जी मार्गदर्शन - क्षेत्र अधिपती जैन मठ, श्रवणवेळगोळ

# अहिल्यादेवी होळकर सोलापूर विद्यापीठाची शेक्षणिक सहल

सोलापूर: प्राचीन शिलालेखांच्या अभ्यासासाठी राष्ट्रीय प्राकृत अध्ययन एवं अनुसंधान केंद्र श्रवणबेळगोळ कर्नाटक आणि पुण्यश्लोक अहिल्यादेवी होळकर सोलापूर विद्यापीठ सोलापूर भाषा आणि वाङ्मय संकुल यांच्या संयुक्त विद्यमाने शैक्षणिक सहल आयोजन करण्यात आले होते. ही सहल ता. ११ मार्च ते १४ मार्च २०२३ रोजी प्राकृत एमए भाग १,एम ए भाग २, संशोधक विद्यार्थी यांच्यासाठी आयोजित गेली होती. पहिल्या दिवशी श्रवणबेळगोळ येथील प्राचीन मंदिरे, सिद्धांत बस्ती, मंगाई वस्ती, चंद्रगिरी पहाडावरील स्तंभ, शिलालेख व आचार्यभद्र बाहू यांची गुफा व इतर १४ मंदिरे पाहिले. बाहुबली प्राकृत विद्यापीठामध्ये एक दिवसीय पांडुलिपी कार्यशाळा ऑनलाइन व ऑफलाइनच्या माध्यमातून घेण्यात आली. सहभागी विद्यार्थांना मान्यवरांच्या हस्ते प्रमाणपत्र देण्यात आले. आभार सहायक प्राध्यापिका श्रेया शहा यांनी मानले.