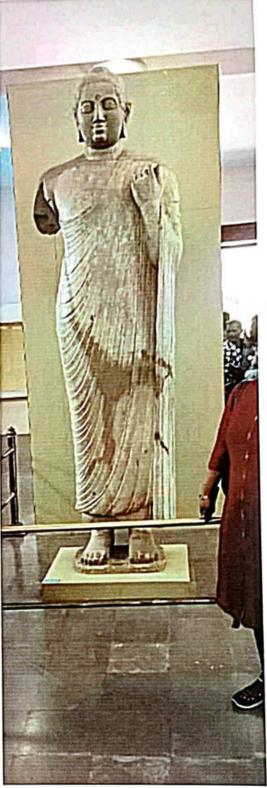

पुण्यश्लोक अहिल्यादेवी होळकर सोलापूर विद्यापीठ, सोलापूर भाषा व वाङ्मय संकुलातील पालि विभागातील शैक्षणिक वर्ष २०२२-२३ मधील एम.ए.पालि भाग-१ व भाग-२ विद्यार्थी एकूण २० विद्यार्थ्याची शैक्षणिक सहल (Study Tour) सन्नती गुलबर्गा (कर्नाटक) तसेच बुध्दवनम स्थळ येरागुडी शिलालेख आंध्रप्रदेश (हैद्राबाद) येथील प्राचीन शिलालेख लेणी पाहणी व त्याच्या अभ्यासाकरीता दिनांक २३/०३/२०२३ ते २५/०३/२०२३ या दरम्यान तीन दिवसीय उल्ल आयोजित करण्याचा मानस आहे. या सोबत इच्छुक विद्यार्थ्याच्या नावाची यादी जोडलेली आहे. याकरिता विविध प्रशासकीय मान्यता घेणे आवश्यक आहेत.

दि.१२/०३/२०२३ रोजी श्रवणबेळगोळ येथील प्राचीन मंदिरे सिध्दांतबस्ती, मंगाईबर्स्ती,चंद्रगिरी पहाडावरील स्तंभलेख शिलालेख व आचार्य भद्रबाहू यांची गुफा व १४ मंदिरे पाहिली. अखंड पाषाणामध्ये निर्माण केलेले मानस्तंभ पाहिले.