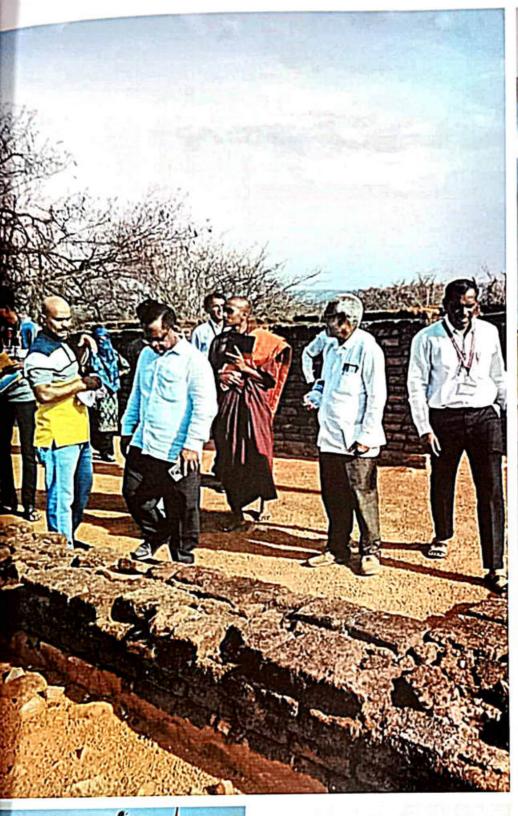

दि.१२/०३/२०२३ रोजी श्रवणबेळगोळ येथील प्राचीन मंदिरे सिध्दांतबस्ती, मंगाईबर्स्ती,चंद्रगिरी पहाडावरील स्तंभलेख शिलालेख व आचार्य भद्रबाहू यांची गुफा व १४ मंदिरे पाहिली. अखंड पाषाणामध्ये निर्माण केलेले मानस्तंभ पाहिले.

दि.१३/०३/२०२३ रोजी बाहूबली प्राकृत विद्यापीठामध्ये एकदिवसीय पांडूलिपी कार्यशाळा ऑफलाईन व ऑनलाईनच्या माध्यमातून घेण्यात आली. कार्यशाळची सुरुवात प्राकृत जिनवाणी स्तुतीने करण्यात आली. ११७ विद्यार्थ्यांनी नोंदणी केली होती. प्रत्यक्ष ऑफलाईन ४० विद्यार्थी हजर होते. या कार्यक्रमास अध्यक्ष म्हणून डॉ. जयकुमार उपाध्ये, संचालक बाहूबली प्राकृत विद्यापीठ उपस्थित होते. पुण्यश्लोक अहिल्यादेवी होळकर सोलापुर विद्यापीठ, सोलापुर भाषा व वाङ्मय संकुलचे संचालक मा.डॉ. केदारनाथ काळवणे यांनी लेखी स्वरुपात दिलेल्या शुभेच्छा डॉ. महावीर शास्त्री यांनी याचे वाचन केले. चार विद्वान व मान्यवर यांची भाषणे झाली. कार्यक्रमाचे सूत्रसंचालन बाहूबली प्राकृत विद्यापीठ श्रवणेबेळगोळ (कर्नाटक) येथील डॉ. राजेंद्र पाटील यांनी केले.