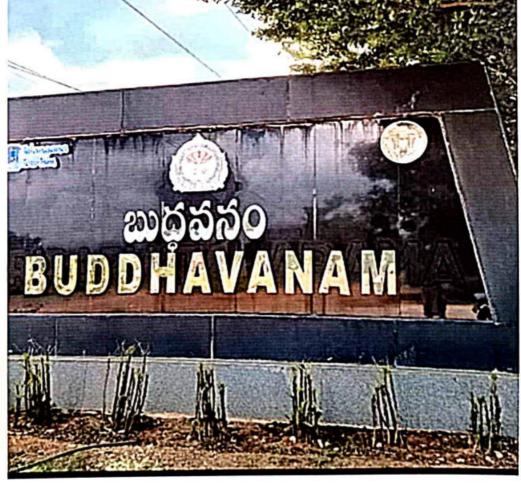

पुण्यश्लोक अहिल्यादेवी होळकर सोलापूर विद्यापीठ, सोलापूर भाषा व वाङ्मय संकुलातील पालि विभागातील शैक्षणिक वर्ष २०२२-२३ मधील एम.ए.पालि भाग-१ व भाग-२ विद्यार्थी एकूण २० विद्यार्थ्याची शैक्षणिक सहल (Study Tour) सन्नती गुलबर्गा (कर्नाटक) तसेच बुध्दवनम स्थळ येरागुडी शिलालेख आंध्रप्रदेश (हैद्राबाद) येथील प्राचीन शिलालेख लेणी पाहणी व त्याच्या अभ्यासाकरीता दिनांक २३/०३/२०२३ ते २५/०३/२०२३ या दरम्यान तीन दिवसीय उल्ल आयोजित करण्याचा मानस आहे. या सोबत इच्छुक विद्यार्थ्याच्या नावाची यादी जोडलेली आहे. याकरिता विविध प्रशासकीय मान्यता घेणे आवश्यक आहेत.

सबब,

- अ) पालि विभागातील एम.ए.भाग-१ व भाग-२ विद्यार्थ्यांची तीन दिवसीय शैक्षणिक सहल सन्नती गुलबर्गा, कर्नाटक तसेच बुध्दवनम स्थळ येरागुडी शिलालेख आंध्रप्रदेश (हैद्राबाद)येथे दि.२३/०३/२०२३ ते २५/०३/२०२३ या कालावधीत घेऊन जाण्यास मान्यता असावी. तसेच याकरीता येणारा टिकीट आरक्षण, राहणे, जेवण याची व्यवस्था, बस इत्यादी करीता अंदाजे २०,०००/- इतका खर्च अपेक्षित आहे.
- आ) सदर सहलीच्या खर्चासाठी सहा. प्रा. विजयकुमार झुंबरे, कंत्राटी सहायक प्राध्यापक पालि विभाग यांच्या नावे आग्रीम रक्क्म (Advance) रु. २००००/- इतकी मिळण्यास व याचा येणारा हा खर्च भाषा व वाङ्मय संकुलाच्या Study Tour या अंदाजपत्रकीय शीर्षकाखाली खर्ची टाकण्यास मान्यता असावी.
  - इ) संकुलातील पालि विभागाचे कंत्राटी सहायक प्राध्यापक डॉ.उत्तम कांबळे (पालि विभाग) व कंत्राटी सहायक प्राध्यापक विजयकुमार झुंबरे (पालि विभाग) यांना सहलीस जाण्यास व त्यासाठी तीन दिवस Duty Leave मिळण्यास मान्यता असावी.
  - ई) सहलीसाठी येणा-या विद्यार्थ्यांकडून घेण्यात येणा-या हमीपत्राच्या मसूदयास व ते हमीपत्र संबंधित विद्यार्थ्यांकडून लिहून घेण्यास मान्यता असावी. सोबत हमीपत्राचा मसूदा जोडलेला आहे. कृपया अवलोकनी घ्यावे