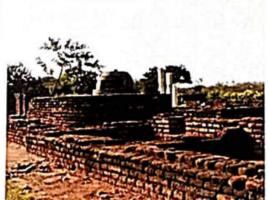

दि.१२/०३/२०२३ रोजी श्रवणबेळगोळ येथील प्राचीन मंदिरे सिध्दांतबस्ती, मंगाईबर्स्ती,चंद्रगिरी पहाडावरील स्तंभलेख शिलालेख व आचार्य भद्रबाहू यांची गुफा व १४ मंदिरे पाहिली. अखंड पाषाणामध्ये निर्माण केलेले मानस्तंभ पाहिले.