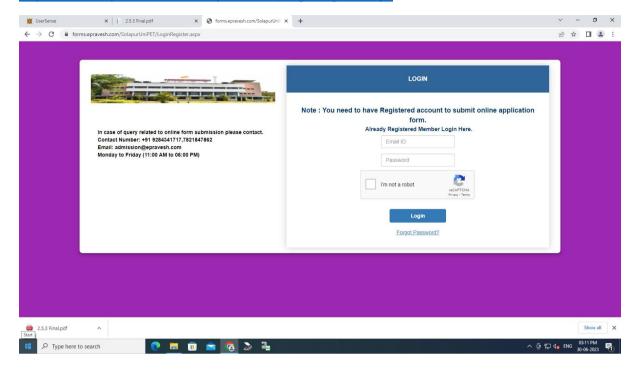

## Photocopy and Revaluation Student Login Page:

https://forms.epravesh.com/SolapurUniPET/LoginRegister.aspx