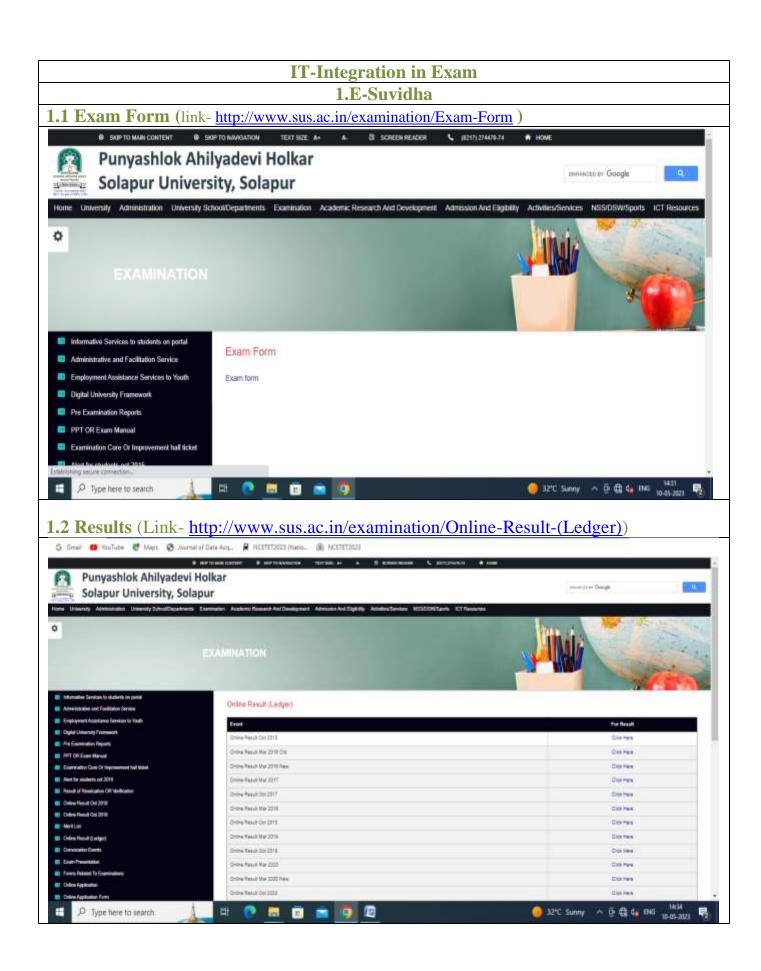

## **Criterion II – Teaching-learning and Evaluation**

|       | INDEX                                                                                                                                                                                                                          |
|-------|--------------------------------------------------------------------------------------------------------------------------------------------------------------------------------------------------------------------------------|
|       |                                                                                                                                                                                                                                |
| (     | Criterion II–Teaching-learning and Evaluation                                                                                                                                                                                  |
| 2.5   | <b>Evaluation Process and Reforms</b>                                                                                                                                                                                          |
| 2.5.3 | IT integrationand reforms in theexamination procedures and processes (continuous internal assessment and end-semester assessment) have brought in considerable improvement in examination management system of the institution |