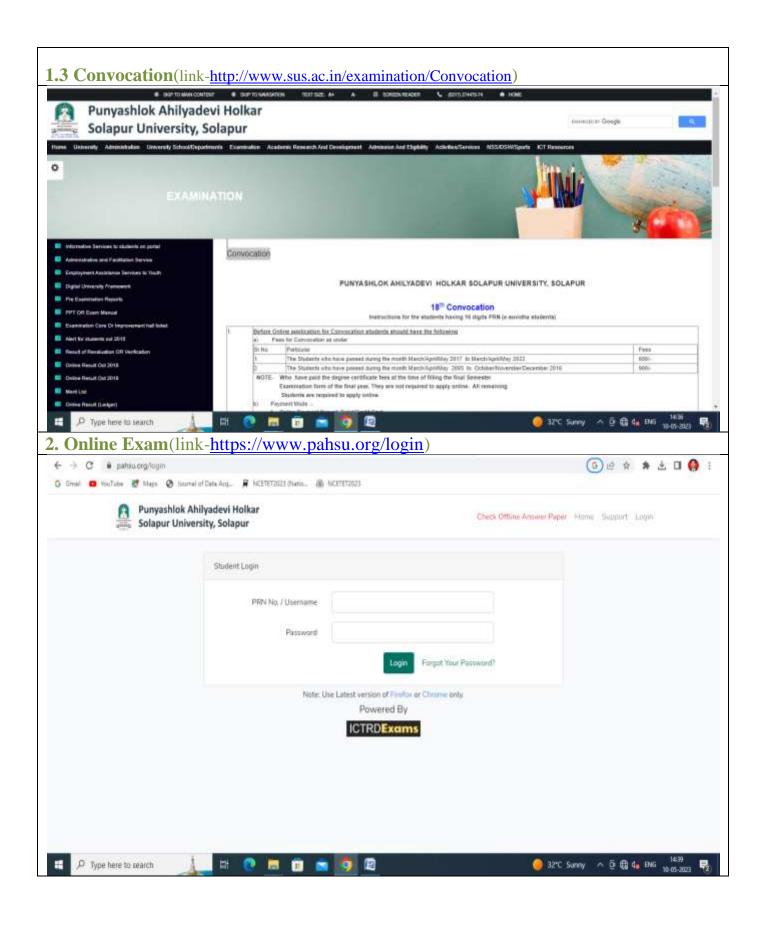

## **Criterion II – Teaching-learning and Evaluation**

|       | INDEX                                                                                                                                                                                                                          |
|-------|--------------------------------------------------------------------------------------------------------------------------------------------------------------------------------------------------------------------------------|
|       |                                                                                                                                                                                                                                |
| (     | Criterion II–Teaching-learning and Evaluation                                                                                                                                                                                  |
| 2.5   | <b>Evaluation Process and Reforms</b>                                                                                                                                                                                          |
| 2.5.3 | IT integrationand reforms in theexamination procedures and processes (continuous internal assessment and end-semester assessment) have brought in considerable improvement in examination management system of the institution |