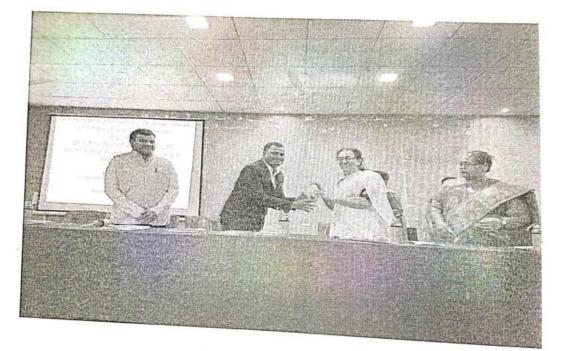

# **SET/ NET Guidance Workshops**

ङ्गलसचिव कार्यालय ना. क्र. 702-दे. 2**3/**03 /२०२८ भौतिकशास्त्र संकुल पु. अ. हो. सोलापूर विद्यापीठ, सोलापूर. दि. २३/०३/२०२३

सादर :

#### विषय :- ईलेक्ट्रॉनिक्स या विषयाची कार्यशाळा आयोजित करणयास मान्यता मिळणेबाबत..

प्रस्तुत विद्यापीठाच्या ईलेक्ट्रॉनिक्स या विषयासाठी भौतिकशास्त्र संकुलामार्फत एक दिवसीय कार्यशाळेचे दि. २५/०३/२०२३ रोजी आयोजन करण्यात येणार असून सदरील प्रशिक्षण कार्यशाळेमध्ये मार्गदर्शनाकरीता पुढील संसाधन व्यक्तींना आमंत्रित करण्यात येणार आहे.

## सूचना

भौतिकशास्त्र संकुलाकडील ईलेक्ट्रॉनिक्स या विषयाच्या एम. एस्सी. भाग ०१ व ०२ मधील सर्व विद्यार्थ्यांना कळविण्यात येते की, भौतिकशास्त्र संकुलामध्ये दि. २५/०३/२०२३ रोजी एक दिवसीय कार्यशाळेचे आयोजन करण्यात आलेले असून सदरील प्रशिक्षण कार्यशाळेमध्ये मार्गदर्शनाकरीता खालील प्रमाणे दोन सत्रांचे आयोजन करण्यात आलेले आहे.