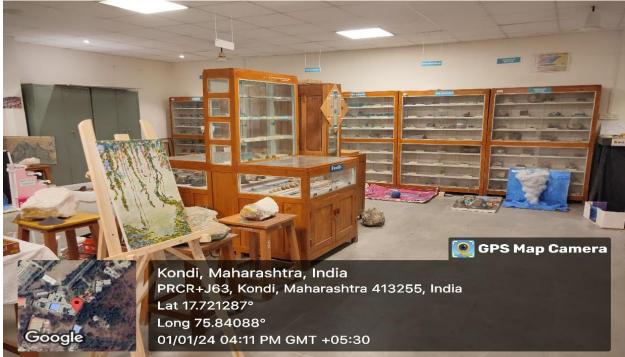

# Museums

### ARCHAEOLOGICAL MUSEUM DEPTT. OF A.I.H.C. & ARCHAEOLOGY

Kondi, Maharashtra, India PRFR+42R, Kondi, Maharashtra 413255, India Lat 17.72304° Long 75.840175° 30/12/23 11:57 AM GMT +05:30

Kondi, Maharashtra, India PRFR+42R, Kondi, Maharashtra 413255, India Lat 17.72304° Long 75.840175° 30/12/23 11:58 AM GMT +05:30