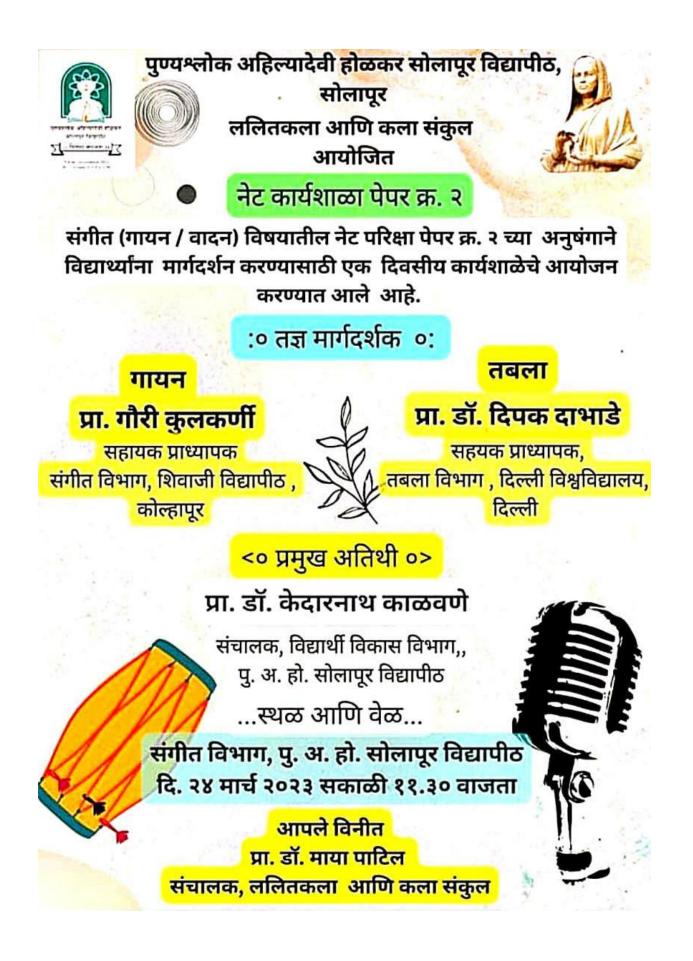

# **SET/ NET Guidance Workshops**

ङ्गलसचिव कार्यालय ना. क्र. 702-दे. 2**3/**03 /२०२८ भौतिकशास्त्र संकुल पु. अ. हो. सोलापूर विद्यापीठ, सोलापूर. दि. २३/०३/२०२३

सादर :

#### विषय :- ईलेक्ट्रॉनिक्स या विषयाची कार्यशाळा आयोजित करणयास मान्यता मिळणेबाबत..

प्रस्तुत विद्यापीठाच्या ईलेक्ट्रॉनिक्स या विषयासाठी भौतिकशास्त्र संकुलामार्फत एक दिवसीय कार्यशाळेचे दि. २५/०३/२०२३ रोजी आयोजन करण्यात येणार असून सदरील प्रशिक्षण कार्यशाळेमध्ये मार्गदर्शनाकरीता पुढील संसाधन व्यक्तींना आमंत्रित करण्यात येणार आहे.

#### भौतिकशास्त्र संकुल

भौतिकशास्त्र संकुल पु. अ. हो. सोलापूर विद्यापीठ, सोलापूर. दि. २३/०३/२०२३

सादर :

विषय :- भौतिकशास्त्र नेट/सेट पेपर क्र. ०२ साठी प्रशिक्षण कार्यशाळा आयोजित करणयास मान्यता मिळणेबाबत..

संदर्भ :- 9] विषेष कक्ष विभागाचे दि. ०८/०३/२०२३ रोजीचे पत्र

२] या विभागाची दि. १४/०३/२०२३ रोजीची मान्यता टिपणी

संदर्भ क्र. ०१ नुसार प्रस्तुत विद्यापीठाच्या वेशेष कक्ष विभागाकडून प्राप्त संदर्भीय पत्रान्वये सेट/नेट कार्यशाळा आयोजित करण्याबाबत कळविण्यात आले आहे. त्या अनुषंगाने संदर्भ क्र. ०२ नुसार भौतिकशास्त्र संकुलामार्फत एक दिवसीय सेट/नेट कार्यशाळेचे दि. २४/०३/२०२३ रोजी आयोजन करण्यात आलेले असून सदरील प्रशिक्षण कार्यशाळेमध्ये मार्गदर्शनाकरीता १] प्रा. अविनाश रामकृष्ण गायकवाड,भौतिकशास्त्र संकुल, यशवंतराव महाविद्यालय, नांदेड व २] प्रा. बालाजी नामदेव काळे, भौतिकशास्त्र विभाग, NES सायन्स कॉलेज, नांदेड, या संसाधन व्यक्तींना आमंत्रित करण्यात आलेले आहे.