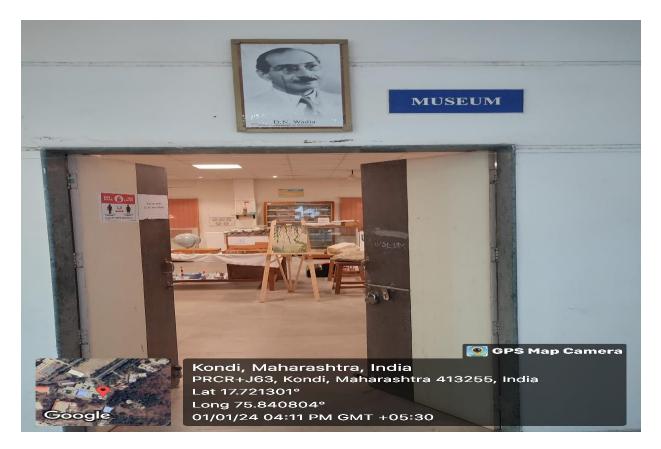

# Museums

### ARCHAEOLOGICAL MUSEUM DEPTT. OF A.I.H.C. & ARCHAEOLOGY

Kondi, Maharashtra, India PRFR+42R, Kondi, Maharashtra 413255, India Lat 17.72304° Long 75.840175° 30/12/23 11:57 AM GMT +05:30

Kondi, Maharashtra, India PRFR+42R, Kondi, Maharashtra 413255, India Lat 17.72304° Long 75.840175° 30/12/23 11:58 AM GMT +05:30