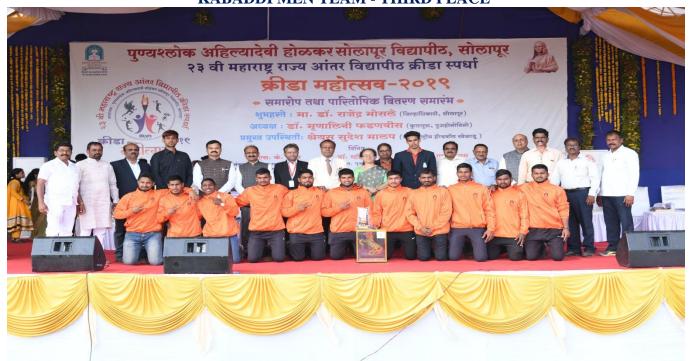

23<sup>rd</sup> Maharashtra State Inter University Krida Mahotsav Tournament 2019 was Organized by Punyashlok Ahilyadevi Holkar Solapur University, Solapur from 26<sup>th</sup> to 30<sup>th</sup> December, 2019. Our University Men & Women Team Winning Medals Information.

| Sr.No. | Name of the University     | Event      | Boys / Girls | Rank   |
|--------|----------------------------|------------|--------------|--------|
| 1      | Punyashlok Ahilyadevi      | Handballl  | Boys         | First  |
|        | Holkar Solapur University, | Handballl  | Girls        | First  |
|        | Solapur.                   | Basketball | Girls        | Second |
|        |                            | Kabaddi    | Boys         | Third  |
|        |                            | Basketball | Boys         | Fourth |