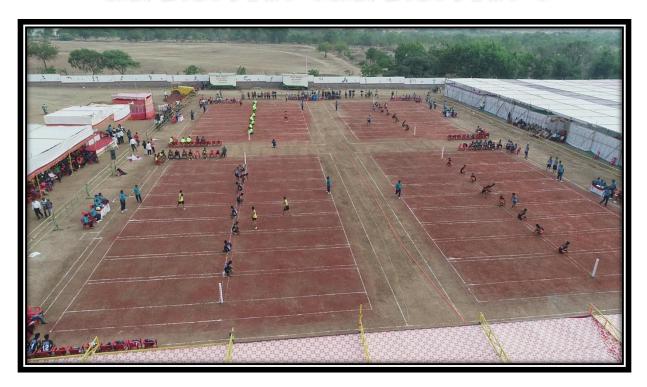

### 23<sup>rd</sup> Maharashtra State Inter University Krida Mahotsav Tournaments 2019

23<sup>rd</sup> Maharashtra State Inter University Krida Mahotsav Tournament 2019 was Organized by Punyashlok Ahilyadevi Holkar Solapur University, Solapur from 26<sup>th</sup> to 30<sup>th</sup> December, 2019. Our University Men & Women Team participated Events, Information

| Punyashlok Ahilyadevi Holkar Solapur University, Solapur |            |              |              |  |  |
|----------------------------------------------------------|------------|--------------|--------------|--|--|
| Sr.No.                                                   | Event Name | Boys / Girls | Boys / Girls |  |  |
| 1                                                        | Kabaddi    | Boys         | Girls        |  |  |
| 2                                                        | Volleyball | Boys         | Girls        |  |  |
| 3                                                        | Handball   | Boys         | Girls        |  |  |
| 4                                                        | Kho-Kho    | Boys         | Girls        |  |  |
| 5                                                        | Basketball | Boys         | Girls        |  |  |
| 6                                                        | Athletics  | Boys         | Girls        |  |  |
| Total                                                    |            | 72           | 72           |  |  |