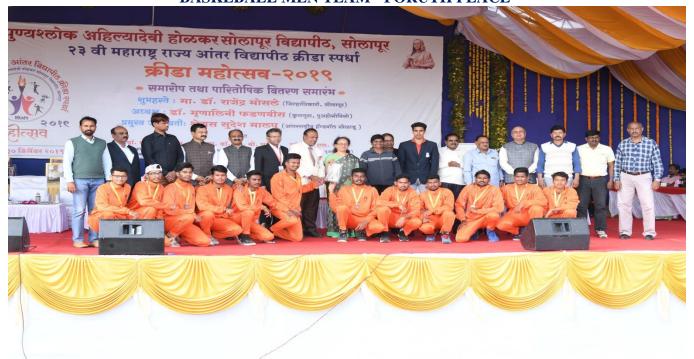

| Sr.No. | Name of the University     | Event      | Boys / Girls | Rank   |
|--------|----------------------------|------------|--------------|--------|
| 1      | Punyashlok Ahilyadevi      | Handballl  | Boys         | First  |
|        | Holkar Solapur University, | Handballl  | Girls        | First  |
|        | Solapur.                   | Basketball | Girls        | Second |
|        |                            | Kabaddi    | Boys         | Third  |
|        |                            | Basketball | Boys         | Fourth |