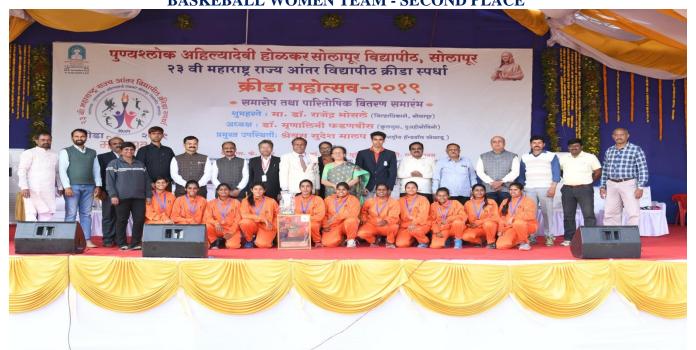

| Sr.No. | Name of the University     | Event      | Boys / Girls | Rank   |
|--------|----------------------------|------------|--------------|--------|
| 1      | Punyashlok Ahilyadevi      | Handballl  | Boys         | First  |
|        | Holkar Solapur University, | Handballl  | Girls        | First  |
|        | Solapur.                   | Basketball | Girls        | Second |
|        |                            | Kabaddi    | Boys         | Third  |
|        |                            | Basketball | Boys         | Fourth |