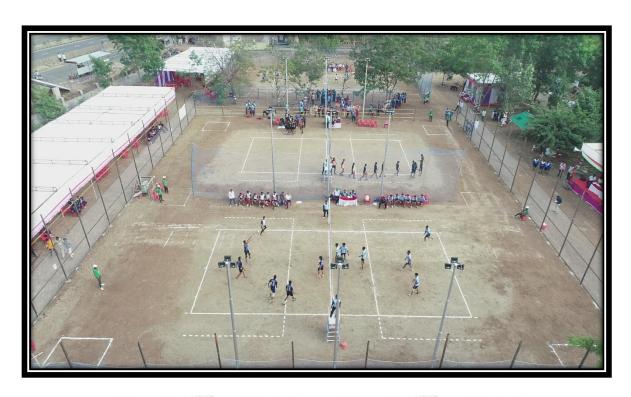

### 23<sup>rd</sup> Maharashtra State Inter University Krida Mahotsav Tournaments 2019

23<sup>rd</sup> Maharashtra State Inter University Krida Mahotsav Tournament 2019 was Organized by Punyashlok Ahilyadevi Holkar Solapur University, Solapur from 26<sup>th</sup> to 30<sup>th</sup> December, 2019. Our University Men & Women Team participated Events, Information

| Punyashlok Ahilyadevi Holkar Solapur University, Solapur |            |              |              |  |  |
|----------------------------------------------------------|------------|--------------|--------------|--|--|
| Sr.No.                                                   | Event Name | Boys / Girls | Boys / Girls |  |  |
| 1                                                        | Kabaddi    | Boys         | Girls        |  |  |
| 2                                                        | Volleyball | Boys         | Girls        |  |  |
| 3                                                        | Handball   | Boys         | Girls        |  |  |
| 4                                                        | Kho-Kho    | Boys         | Girls        |  |  |
| 5                                                        | Basketball | Boys         | Girls        |  |  |
| 6                                                        | Athletics  | Boys         | Girls        |  |  |
| Total                                                    |            | 72           | 72           |  |  |