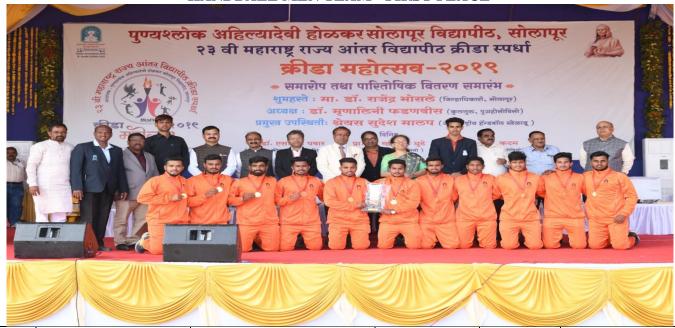

#### 23<sup>rd</sup> Maharashtra State Inter University Krida Mahotsav Tournament 2019 Punyashlok Ahilyadevi Holkar Solapur University, Solapur HANDBALL MEN TEAM - FIRST PLACE

| Sr.<br>No. | PLAYERS NAME   | COLLEGE NAME      | EVENT    | PLACE | COACH /<br>MANAGER |
|------------|----------------|-------------------|----------|-------|--------------------|
| 110.       |                |                   |          |       | WANAGER            |
| 1          | MALAP SHRIEYAS | SANGAMESHWAR      | HANDBALL | FIRST | <u>COACH</u>       |
|            | SUDESH         | COLLEGE, SOLAPUR  | (MEN)    | PLACE |                    |
| 2          | KORE           | SANGAMESHWAR      | HANDBALL | FIRST | Prof.              |
|            | ANIRUDDHA      | COLLEGE, SOLAPUR  | (MEN)    | PLACE | Anand              |
|            | SANJAYKUMAR    |                   |          |       | Chanvan            |
| 3          | BALURGI AMOL   | SANGAMESHWAR      | HANDBALL | FIRST | Sangameshwar       |
|            | SACHIN         | COLLEGE, SOLAPUR  | (MEN)    | PLACE | College,           |
|            |                |                   |          |       | Solapur.           |
| 4          | BHIMRATHI      | SANGAMESHWAR      | HANDBALL | FIRST | MANAGER            |
|            | SAMARTH        | COLLEGE, SOLAPUR  | (MEN)    | PLACE |                    |
|            | CHANDRAKANT    | ,                 |          |       | Prof.              |
| 5          | GHATE RAJ ANIL | SANGAMESHWAR      | HANDBALL | FIRST | S.S.Wangi          |
|            |                | COLLEGE, SOLAPUR  | (MEN)    | PLACE | Sangameshwar       |
| 6          | PAWAR PAVAN    | SANGAMESHWAR      | HANDBALL | FIRST | Night College,     |
|            | ANAND          | COLLEGE, SOLAPUR  | (MEN)    | PLACE | Solapur.           |
| 7          | MORE RUSHIKESH | SANGAMESHWAR      | HANDBALL | FIRST |                    |
|            | JITENDRA       | COLLEGE, SOLAPUR  | (MEN)    | PLACE |                    |
| 8          | SARWADE ROHAN  | D.B.F.DAYANAND    | HANDBALL | FIRST |                    |
|            | DATTATRAY      | COLLEGE OF ARTS & | (MEN)    | PLACE |                    |
|            |                | SCIENCE, SOLAPUR  |          |       |                    |
| 9          | GAIKWAD        | D.B.F.DAYANAND    | HANDBALL | FIRST |                    |
|            | VISHWAJEET     | COLLEGE OF ARTS & | (MEN)    | PLACE |                    |
|            | TANAJI         | SCIENCE, SOLAPUR  |          |       |                    |
| 10         | HEDE           | D.B.F.DAYANAND    | HANDBALL | FIRST |                    |
|            | CHAITANYA      | COLLEGE OF ARTS & | (MEN)    | PLACE |                    |
|            | DNYANESHWAR    | SCIENCE, SOLAPUR  |          |       |                    |

|     | 11 | HIREMATH            | SANGAMESHWAR     | HANDBALL  | FIRST |  |
|-----|----|---------------------|------------------|-----------|-------|--|
|     |    | SANGAMESH           | COLLEGE, SOLAPUR | (MEN)     | PLACE |  |
|     |    | PANCHAYYA           |                  |           |       |  |
| - [ | 10 | A TENIC A II A MITE | NDNAVALD         | TIANDDALI | EIDCT |  |
|     | 12 | MENGAJI AMIT        | N.B.NAVALE       | HANDBALL  | FIK51 |  |
|     | 12 | RAMESH              | SHINHGAD COLLEGE | (MEN)     | PLACE |  |