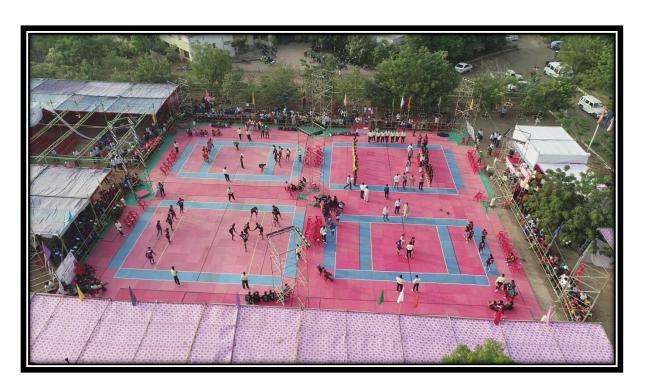

### 23<sup>rd</sup> Maharashtra State Inter University Krida Mahotsav Tournaments 2019

23<sup>rd</sup> Maharashtra State Inter University Krida Mahotsav Tournament 2019 was Organized by Punyashlok Ahilyadevi Holkar Solapur University, Solapur from 26<sup>th</sup> to 30<sup>th</sup> December, 2019. Our University Men & Women Team participated Events, Information

| Punyashlok Ahilyadevi Holkar Solapur University, Solapur |            |              |              |  |  |
|----------------------------------------------------------|------------|--------------|--------------|--|--|
| Sr.No.                                                   | Event Name | Boys / Girls | Boys / Girls |  |  |
| 1                                                        | Kabaddi    | Boys         | Girls        |  |  |
| 2                                                        | Volleyball | Boys         | Girls        |  |  |
| 3                                                        | Handball   | Boys         | Girls        |  |  |
| 4                                                        | Kho-Kho    | Boys         | Girls        |  |  |
| 5                                                        | Basketball | Boys         | Girls        |  |  |
| 6                                                        | Athletics  | Boys         | Girls        |  |  |
| Total                                                    |            | 72           | 72           |  |  |