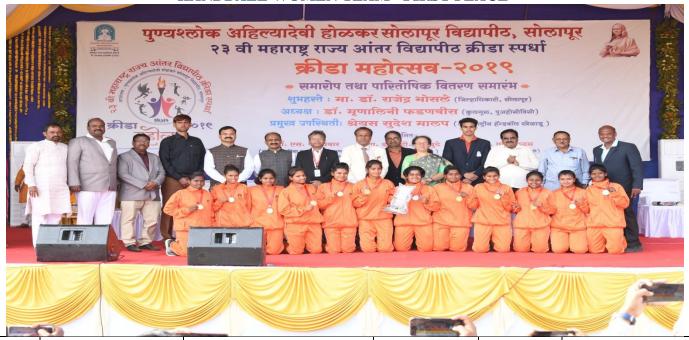

| Sr.No. | Name of the University     | Event      | Boys / Girls | Rank   |
|--------|----------------------------|------------|--------------|--------|
| 1      | Punyashlok Ahilyadevi      | Handballl  | Boys         | First  |
|        | Holkar Solapur University, | Handballl  | Girls        | First  |
|        | Solapur.                   | Basketball | Girls        | Second |
|        |                            | Kabaddi    | Boys         | Third  |
|        |                            | Basketball | Boys         | Fourth |