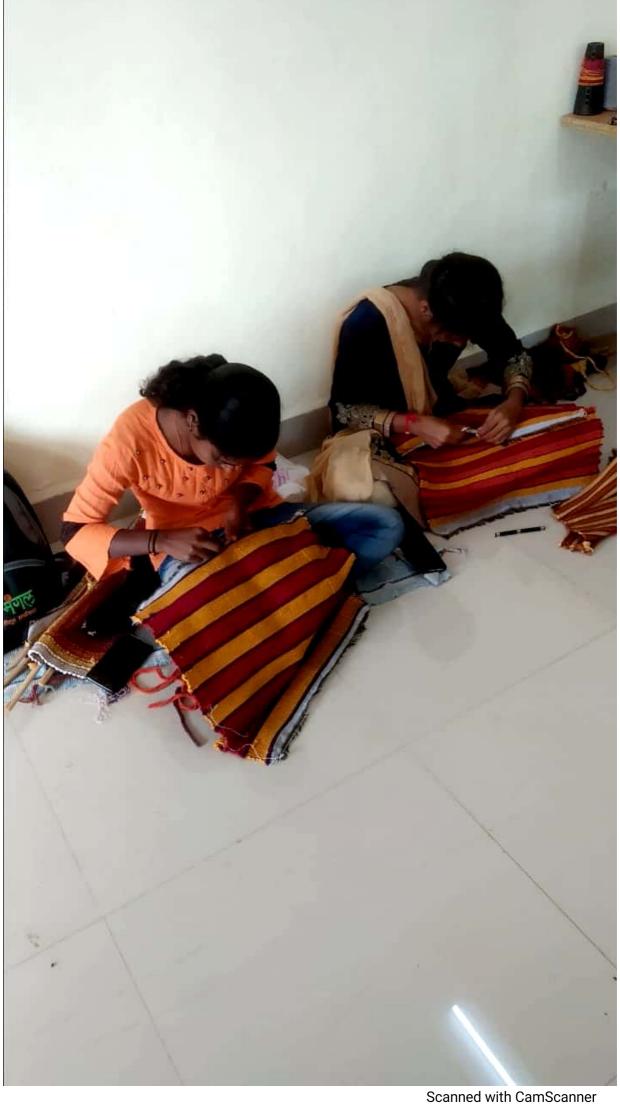

विषय :- Certificate Course in Handloom Products Designing and Manufacturing या अभ्यासक्रमाच्या प्रवेशित विद्यार्थ्याचे प्रवेश अंतिम यादी.

संदर्भ :- प्रस्तुत विद्यापीठातील वाणिज्य व व्यवस्थापन संकुल, यांचे जा.क्र. पुअहोसोविसो/वा व व्य संकुल/२०२०/१९ दिनांक १६/०१/२०२० रोजीचे पत्र.

महोदय,

उपरोक्त संदर्भीय पत्रास अनुसरून आपणास कळिवण्यात येते की, शैक्षणिक वर्ष २०१९-२० साठी Certificate Course in Handloom Products Designing and Manufacturing या अभ्यासक्रमासाठी प्रवेश देण्याकरिता आपण कौशल्य विकास केंद्र विभागाकडे सादर केलेली (1<sup>st</sup> Batch व 2<sup>nd</sup> Batch) विद्यार्थ्यांची यादी व कागदपत्रे यांची पडताळणी केली असता प्रवेशासाठी सोबत जोडलेल्या अभ्यासक्रमाच्या यादीनुसार एकूण ४० विद्यार्थी पात्र आहेत.