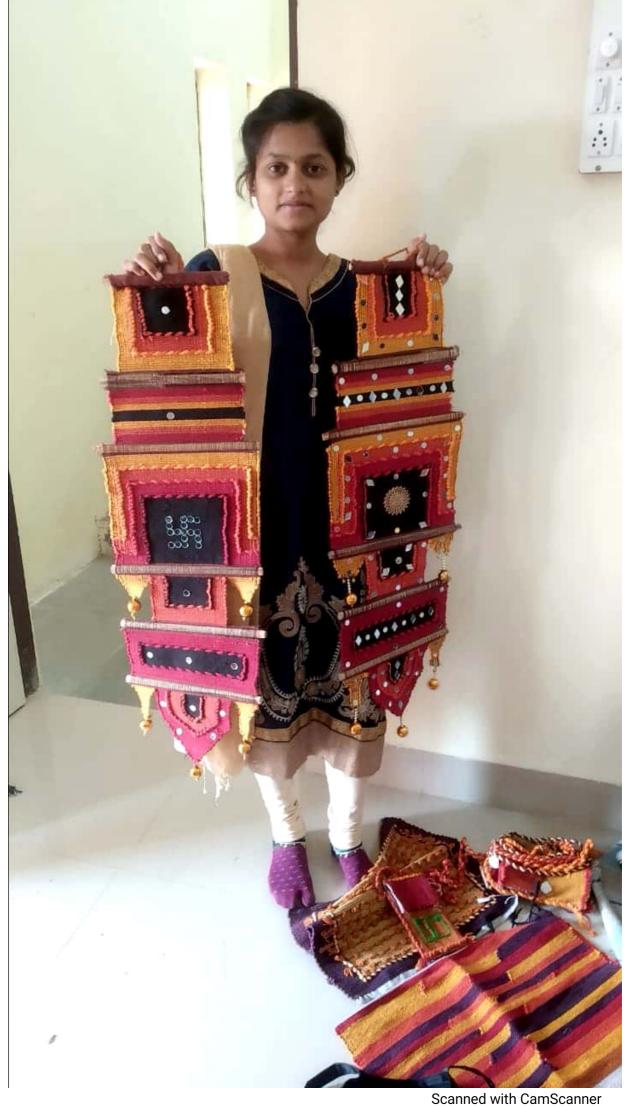

विषय :- Certificate Course in Handloom Products Designing and Manufacturing या अभ्यासक्रमाच्या प्रवेशित विद्यार्थ्याचे प्रवेश अंतिम यादी.

संदर्भ :- प्रस्तुत विद्यापीठातील वाणिज्य व व्यवस्थापन संकुल, यांचे जा.क्र. पुअहोसोविसो/वा व व्य संकुल/२०२०/१९ दिनांक १६/०१/२०२० रोजीचे पत्र.

महोदय,

उपरोक्त संदर्भीय पत्रास अनुसरून आपणास कळिवण्यात येते की, शैक्षणिक वर्ष २०१९-२० साठी Certificate Course in Handloom Products Designing and Manufacturing या अभ्यासक्रमासाठी प्रवेश देण्याकरिता आपण कौशल्य विकास केंद्र विभागाकडे सादर केलेली (1<sup>st</sup> Batch व 2<sup>nd</sup> Batch) विद्यार्थ्यांची यादी व कागदपत्रे यांची पडताळणी केली असता प्रवेशासाठी सोबत जोडलेल्या अभ्यासक्रमाच्या यादीनुसार एकूण ४० विद्यार्थी पात्र आहेत.