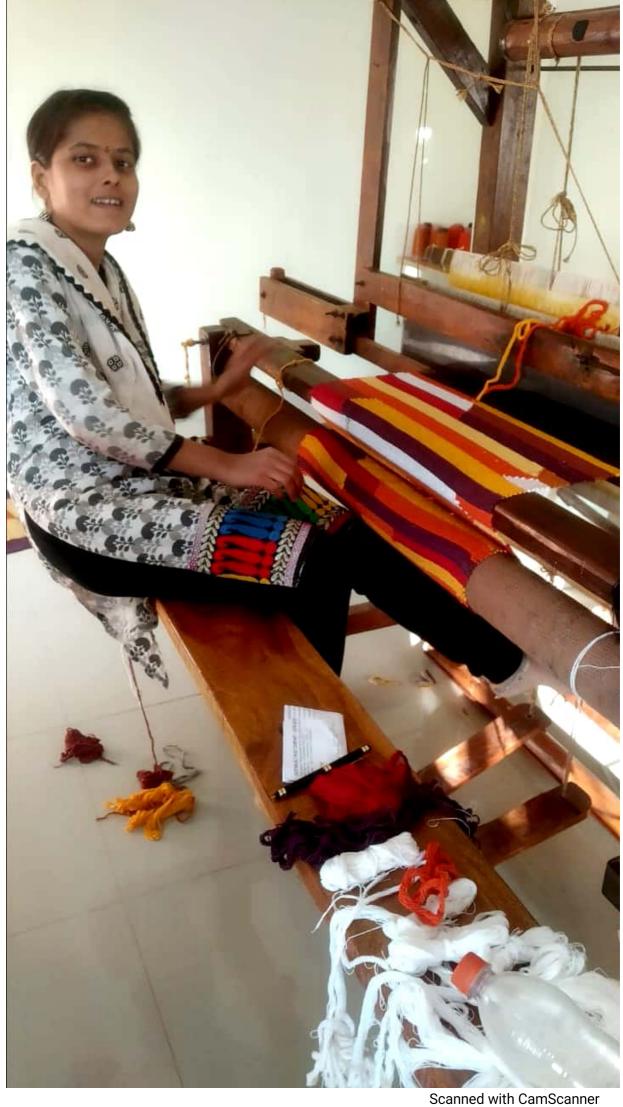

विषय :- Certificate Course in Handloom Products Designing and Manufacturing या अभ्यासक्रमाच्या प्रवेशित विद्यार्थ्याचे प्रवेश अंतिम यादी.

संदर्भ :- प्रस्तुत विद्यापीठातील वाणिज्य व व्यवस्थापन संकुल, यांचे जा.क्र. पुअहोसोविसो/वा व व्य संकुल/२०२०/१९ दिनांक १६/०१/२०२० रोजीचे पत्र.

महोदय,

उपरोक्त संदर्भीय पत्रास अनुसरून आपणास कळिवण्यात येते की, शैक्षणिक वर्ष २०१९-२० साठी Certificate Course in Handloom Products Designing and Manufacturing या अभ्यासक्रमासाठी प्रवेश देण्याकरिता आपण कौशल्य विकास केंद्र विभागाकडे सादर केलेली (1<sup>st</sup> Batch व 2<sup>nd</sup> Batch) विद्यार्थ्यांची यादी व कागदपत्रे यांची पडताळणी केली असता प्रवेशासाठी सोबत जोडलेल्या अभ्यासक्रमाच्या यादीनुसार एकूण ४० विद्यार्थी पात्र आहेत.