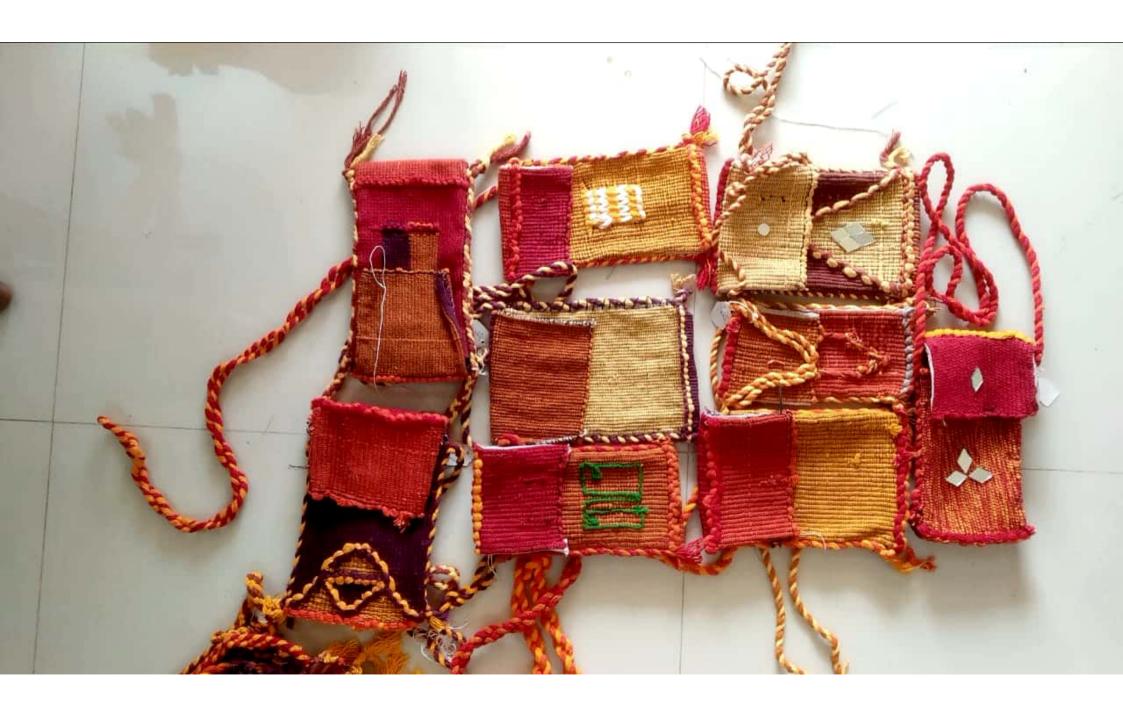

विषय :- Certificate Course in Handloom Products Designing and Manufacturing या अभ्यासक्रमाच्या प्रवेशित विद्यार्थ्याचे प्रवेश अंतिम यादी.

संदर्भ :- प्रस्तुत विद्यापीठातील वाणिज्य व व्यवस्थापन संकुल, यांचे जा.क्र. पुअहोसोविसो/वा व व्य संकुल/२०२०/१९ दिनांक १६/०१/२०२० रोजीचे पत्र.

महोदय,

उपरोक्त संदर्भीय पत्रास अनुसरून आपणास कळिवण्यात येते की, शैक्षणिक वर्ष २०१९-२० साठी Certificate Course in Handloom Products Designing and Manufacturing या अभ्यासक्रमासाठी प्रवेश देण्याकरिता आपण कौशल्य विकास केंद्र विभागाकडे सादर केलेली (1<sup>st</sup> Batch व 2<sup>nd</sup> Batch) विद्यार्थ्यांची यादी व कागदपत्रे यांची पडताळणी केली असता प्रवेशासाठी सोबत जोडलेल्या अभ्यासक्रमाच्या यादीनुसार एकूण ४० विद्यार्थी पात्र आहेत.