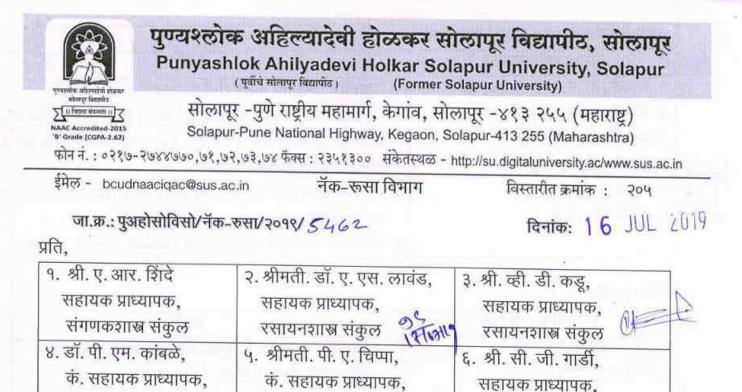

स मान्यता असावी.

वरील प्रमाणे १ ते ७ या बाबी मान्यतेसाठी सादर.



31:5 9 Ju u Minning 2155

(य. जी. दिलपाके) कक्ष अधिकारी

(प्रा. डॉ. आर. एस. हेगडी) संचालक आयक्युएसी

Dr Ajoy Patil

4

सहा. कुलसचि

(प्रा.डॉ. की.बी.पारील) नॅक-समन्यक

\*मात्मता असार्वा

(प्रा. डॉ. व्ही. बी. घुटे) कुलसचिव

Have 13/11/100001,50

(डॉ. व्ही. एल. कदम मा. प्र. प्र-कृलगुरु

Extranal Audit करण्यासाठी बाहेरील संस्थेचे / एजन्सीचे व नियोजनाकरीता विद्यापीठातील सदस्यांचे नामनिर्देशन नामनिर्देशीत सदस्यांच्या नियोजनाकरिता Audit ची नामनिर्देशन अ.क. विद्यापीठातील सदस्यांचे गागनिदेशन तारीख Dr V.P. Dhulap DEMA अच्यक्ष Dr Vidy Enger P. Poro 9 JUL Dr. A.R. Shinde सदस्य Dr J.S. Bizadar 2 सदस्य Dr. R. R. Deshmutch The SM. Shringal 3 pr- pg Wand सदस्य Dr AG. Ugarter 8 सदस्य Dr S.M. Sods

Mr Deepak chendgurde' - Accounts Section.



विषय - विद्यापीठ सभागृहामध्ये दि. २२/०७/२०१९ रोजी विद्यापीठ "Revised Accreditation Framework (RAF) on NAAC " या विषयासंदर्भात आयोजित कार्यशाळेच्या नियोजनासाठी समिती गठित करण्याबाबत . . .

वाणिज्य व व्यवस्थापन संकुल

८. श्री. राहुल वंजारी,

पी. आर. ओ.

संगणकशास्त्र संकुल

संगणकशास्त्र संकुल

९. श्री. व्ही. जे. कदम.

वरिष्ठ लिपिक.

महोदय,

संगणकशास्त्र संकुल

७. डॉ. आर. बी. चिंचोलकर.

सहायक प्राध्यापक,

सामाजिकशास्त्रे संकुल

उपरोक्त विषयास अनुसरुन आपणास आदेशान्वये कळविण्यात येते की, सोमवार दि. २२/०७/२०१९ रोजी विद्यापीठ सभागृहामध्ये "Revised Accreditation Framework (RAF) on NAAC" या विषयासंदर्भात कार्यशाळेचे आयोजन करण्यात आलेले आहे. सदर कार्यशाळेस ज्या महाविद्यालयाचे नॅक मुल्यांकन / पूर्नमुल्यांकन झालेले नाही अशा महाविद्यालयाचे प्राचार्य / संचालक उपस्थित राहणार आहेत. सदर कार्यशाळा व्यवस्थि