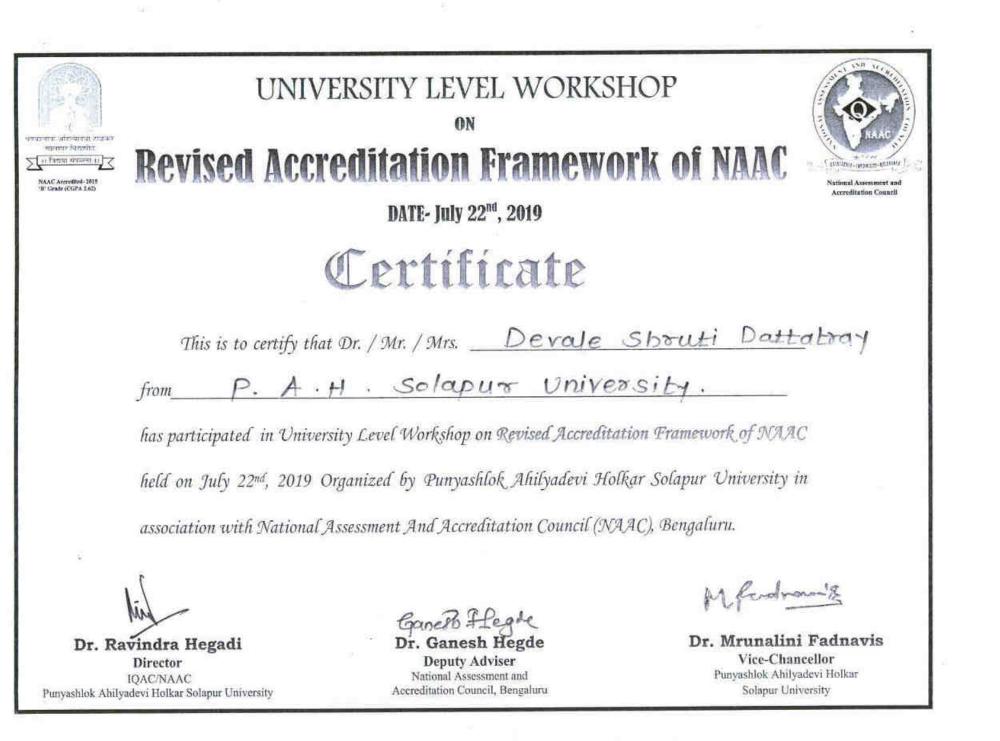

संयुक्त विद्यमाने "Revised Accreditation Framework (RAF) on NAAC" या विषयासंदर्भात सोमवार दि.२२ जुलै, २०१९ रोजी सकाळी १०:०० ते ०५:०० या वेळेत विद्यापीठ सभागृहात कार्यशाळेचे आयोजन करण्यात आले आहे.

सदर कार्यशाळेमध्ये मार्गदर्शन करण्यासाठी डॉ. गणेश हेगडे, उपसल्लागार, नॅक, डॉ. डी. के. कांबळे, सह सल्लागार, नॅक आणि डॉ. अखिलेश पेशवे, प्राचार्य, धरमपेठ म. पां. देव स्मृती विज्ञान महाविद्यालय, नागपूर हे मार्गदर्शक येणार आहेत.

याअनुषंगाने विद्यापीठ संकुलाचे मा. संचालक, शिक्षक व कंत्राटी शिक्षक यांनी सदर कार्यशाळेस उपस्थित रहावे. तसेच सदरची सूचना सर्व संबंधितांच्या निदर्शनास आणून द्यावी ही विनंती.

कळावे,

(म. स. रोक उप कुलसचिव

प्रत माहितीस्तव - १) मा. कुलगुरू कार्यालय २) मा. प्र. कुलगुरु कार्यालय ३) मा. कुलसचिव कार्यालय ४) मा. संचालक, परीक्षा व मुल्यमापन मंडळ ५) मा. वित्त व लेखा अधिकारी कार्यालय





पुण्यञ्लोक अहिल्यादेवी होळकर सोलापूर विद्यापीठ शैर्क्षणिक, संशोधन आणि विकास नॅक- अंतर्गत गुणवत्ता प्रमाणिकरण कक्ष

## परिपत्रक

पुण्यस्लोक अहिल्यादेवी होळकर सोलापूर विद्यापीठातील सर्व झैक्षणिक संकुल त्याचप्रमाणे संलग्नित विज्ञान महाविद्यालयातील प्राचार्य, शिक्षक व विद्यार्थ्यांना कळविण्यात येते की, प्रस्तुत विद्यापीठात दि.०८/०२/२०**३**० व दि.०९/०२/२०२० रोजी विज्ञान ज्ञाखेमधील विद्यार्थ्यांसाठी खाली दिलेल्या तक्त्याप्रमाणे व्याख्यानाचे आयोजन करण्यात आले आहे.

| 3. <u>.</u> , | नाव                       | देळ         | दिनांक     | विषय                                   |
|---------------|---------------------------|-------------|------------|----------------------------------------|
| 9             | पद्मभूषण डॉ. जेखराज जोशी, | स. ११.०० ते | 02/03/3030 | "विज्ञान तंत्रज्ञातून संपत्ती नि