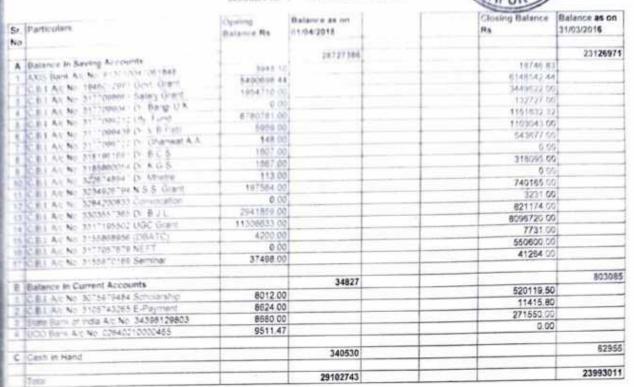

Excellency in Professional Pursuits C.O. Vishwanath Jagtap, Anusaya Niwas

Patil Nagar, Dist Hingoli. Behind New Bus Stand Basmat , Hingoli -431512

Pune -411041

| _   |                                      | Schedule No. | Current Year | (Amount in Rs.) Previous Year                                                                                                                                                                                                                                                                                                                                                                                                                                                                                                                                                                                                                                                                                                                                                                                                                                                                                                                                                                                                                                                                                                                                                                                                                                                                                                                                                                                                                                                                                                                                                                                                                                                                                                                                                                                                                                                                                                                                                                                                                                                                                                  |
|-----|--------------------------------------|--------------|--------------|--------------------------------------------------------------------------------------------------------------------------------------------------------------------------------------------------------------------------------------------------------------------------------------------------------------------------------------------------------------------------------------------------------------------------------------------------------------------------------------------------------------------------------------------------------------------------------------------------------------------------------------------------------------------------------------------------------------------------------------------------------------------------------------------------------------------------------------------------------------------------------------------------------------------------------------------------------------------------------------------------------------------------------------------------------------------------------------------------------------------------------------------------------------------------------------------------------------------------------------------------------------------------------------------------------------------------------------------------------------------------------------------------------------------------------------------------------------------------------------------------------------------------------------------------------------------------------------------------------------------------------------------------------------------------------------------------------------------------------------------------------------------------------------------------------------------------------------------------------------------------------------------------------------------------------------------------------------------------------------------------------------------------------------------------------------------------------------------------------------------------------|
| Sr. | Particulars                          | Schedule No. | 31/03/2016   | 31/03/2015                                                                                                                                                                                                                                                                                                                                                                                                                                                                                                                                                                                                                                                                                                                                                                                                                                                                                                                                                                                                                                                                                                                                                                                                                                                                                                                                                                                                                                                                                                                                                                                                                                                                                                                                                                                                                                                                                                                                                                                                                                                                                                                     |
| 1)  | SOURCES OF FUNDS                     |              |              |                                                                                                                                                                                                                                                                                                                                                                                                                                                                                                                                                                                                                                                                                                                                                                                                                                                                                                                                                                                                                                                                                                                                                                                                                                                                                                                                                                                                                                                                                                                                                                                                                                                                                                                                                                                                                                                                                                                                                                                                                                                                                                                                |
|     |                                      | 1            | 900163635    | 798617309                                                                                                                                                                                                                                                                                                                                                                                                                                                                                                                                                                                                                                                                                                                                                                                                                                                                                                                                                                                                                                                                                                                                                                                                                                                                                                                                                                                                                                                                                                                                                                                                                                                                                                                                                                                                                                                                                                                                                                                                                                                                                                                      |
| a)  | General Fund & Other Funds           | 2            | 68263089     | The state of the s |
| (b) | Depreciation Fund                    |              |              | 6808379                                                                                                                                                                                                                                                                                                                                                                                                                                                                                                                                                                                                                                                                                                                                                                                                                                                                                                                                                                                                                                                                                                                                                                                                                                                                                                                                                                                                                                                                                                                                                                                                                                                                                                                                                                                                                                                                                                                                                                                                                                                                                                                        |
| (c) | Reserve & Surplus                    | 3            | 10809052     | The second secon |
| d)  | Deposits & Advances                  | 4            | 17297515     | 17607223                                                                                                                                                                                                                                                                                                                                                                                                                                                                                                                                                                                                                                                                                                                                                                                                                                                                                                                                                                                                                                                                                                                                                                                                                                                                                                                                                                                                                                                                                                                                                                                                                                                                                                                                                                                                                                                                                                                                                                                                                                                                                                                       |
|     |                                      | TOTAL        | 996533291    | 906409450                                                                                                                                                                                                                                                                                                                                                                                                                                                                                                                                                                                                                                                                                                                                                                                                                                                                                                                                                                                                                                                                                                                                                                                                                                                                                                                                                                                                                                                                                                                                                                                                                                                                                                                                                                                                                                                                                                                                                                                                                                                                                                                      |
| fl) | APPLICATION OF FUNDS                 |              |              |                                                                                                                                                                                                                                                                                                                                                                                                                                                                                                                                                                                                                                                                                                                                                                                                                                                                                                                                                                                                                                                                                                                                                                                                                                                                                                                                                                                                                                                                                                                                                                                                                                                                                                                                                                                                                                                                                                                                                                                                                                                                                                                                |
| a)  | Fixed Assets                         |              |              |                                                                                                                                                                                                                                                                                                                                                                                                                                                                                                                                                                                                                                                                                                                                                                                                                                                                                                                                                                                                                                                                                                                                                                                                                                                                                                                                                                                                                                                                                                                                                                                                                                                                                                                                                                                                                                                                                                                                                                                                                                                                                                                                |
|     | from U.G.C. Grants (W.D.V.)          | 5            | 16504384     | 10420674                                                                                                                                                                                                                                                                                                                                                                                                                                                                                                                                                                                                                                                                                                                                                                                                                                                                                                                                                                                                                                                                                                                                                                                                                                                                                                                                                                                                                                                                                                                                                                                                                                                                                                                                                                                                                                                                                                                                                                                                                                                                                                                       |
|     | from State Govrnment Grants (W.D.V.) | 5            | 231858041    | 256953884                                                                                                                                                                                                                                                                                                                                                                                                                                                                                                                                                                                                                                                                                                                                                                                                                                                                                                                                                                                                                                                                                                                                                                                                                                                                                                                                                                                                                                                                                                                                                                                                                                                                                                                                                                                                                                                                                                                                                                                                                                                                                                                      |
|     | from University Funds (Gross)        | 5            | 166874746    | 150446318                                                                                                                                                                                                                                                                                                                                                                                                                                                                                                                                                                                                                                                                                                                                                                                                                                                                                                                                                                                                                                                                                                                                                                                                                                                                                                                                                                                                                                                                                                                                                                                                                                                                                                                                                                                                                                                                                                                                                                                                                                                                                                                      |
| b)  | Investments                          | 6            | 501035118    | 404314739                                                                                                                                                                                                                                                                                                                                                                                                                                                                                                                                                                                                                                                                                                                                                                                                                                                                                                                                                                                                                                                                                                                                                                                                                                                                                                                                                                                                                                                                                                                                                                                                                                                                                                                                                                                                                                                                                                                                                                                                                                                                                                                      |
| (c) | Advances                             | 7            | 52810267     | 51757586                                                                                                                                                                                                                                                                                                                                                                                                                                                                                                                                                                                                                                                                                                                                                                                                                                                                                                                                                                                                                                                                                                                                                                                                                                                                                                                                                                                                                                                                                                                                                                                                                                                                                                                                                                                                                                                                                                                                                                                                                                                                                                                       |
|     | Accounts Receivables                 | 8            | 497030       | 497030                                                                                                                                                                                                                                                                                                                                                                                                                                                                                                                                                                                                                                                                                                                                                                                                                                                                                                                                                                                                                                                                                                                                                                                                                                                                                                                                                                                                                                                                                                                                                                                                                                                                                                                                                                                                                                                                                                                                                                                                                                                                                                                         |
|     | Cash & Bank Balances                 | 9            | 23993011     | 29102743                                                                                                                                                                                                                                                                                                                                                                                                                                                                                                                                                                                                                                                                                                                                                                                                                                                                                                                                                                                                                                                                                                                                                                                                                                                                                                                                                                                                                                                                                                                                                                                                                                                                                                                                                                                                                                                                                                                                                                                                                                                                                                                       |
|     | Inventories                          | 10           | 2960694      | 2916476                                                                                                                                                                                                                                                                                                                                                                                                                                                                                                                                                                                                                                                                                                                                                                                                                                                                                                                                                                                                                                                                                                                                                                                                                                                                                                                                                                                                                                                                                                                                                                                                                                                                                                                                                                                                                                                                                                                                                                                                                                                                                                                        |
|     |                                      | TOTAL        | 996533291    | 906409450                                                                                                                                                                                                                                                                                                                                                                                                                                                                                                                                                                                                                                                                                                                                                                                                                                                                                                                                                                                                                                                                                                                                                                                                                                                                                                                                                                                                                                                                                                                                                                                                                                                                                                                                                                                                                                                                                                                                                                                                                                                                                                                      |