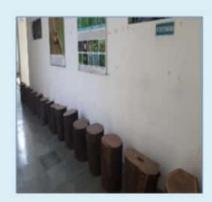

#### DENDROCHRONOLOGY

School of Earth Sciences, P.A.H.Solapur University has developed Dendrochronology Corner in the School Building. In this corner displayed different sizes and ages of Acacia sp. wooden logs with annual rings. Dendrochronology means growth rings in the woody plant. It is also referred to as tree rings, annual rings, tree dating or Herb Chronology. The term Dendrochronology or Herb Chronology was introduced in the late 1990, however, the existence of annual rings in perennial herbs was already observed in earlier times by several researchers. Tree growth rings are nothing but the concentric circles visible in horizontal cross sections of the stem of a woody plant or trunks and the growth part or the percentage increase of wood during a particular growth period. Growth rings result in new growth in the vascular cambium, a lateral meristem and are synonymous with secondary growth. Visible rings result from the change in growth speed through the seasons of the year, thus one ring usually marks the passage of one year in the life of the tree. Every year the cambium layer produces a layer of xylem, the vessels of which are large and thin-walled in the spring and smaller and thick-walled in the summer, developing dissimilarity between the rings. Students or researchers gain knowledge of about the tree's life, age and the reflections of various climatic conditions in which the tree grew. They can learn and determine the age of trees, the thickness of these rings also reveals environmental and climate conditions during a tree's lifetime. This study is used in many fields of ecological and biological research, for instance in community ecology, population biology, plant ecology and invasion biology.

School of Earth Sciences, P.A.H.Solapur University created Dendrochronology Corner demonstrated different sizes of wooden logs with annual rings

वाणिज्य व व्यवस्थापन संकुल दिनांक :- ०६/०२/२०१९

सादर,

सोलापूर विद्यापीठातील कौशल्य विकास केंद्रामार्फत Certificate Course in Handloom Products Designing and Manufacturing हा कोर्स सुरू करण्याबाबत मा. कुलगुरू महोदयांनी दि. २५/०१/२०१९ रोजी झालेल्या चर्चेनुसार आदेश दिलेला आहे.