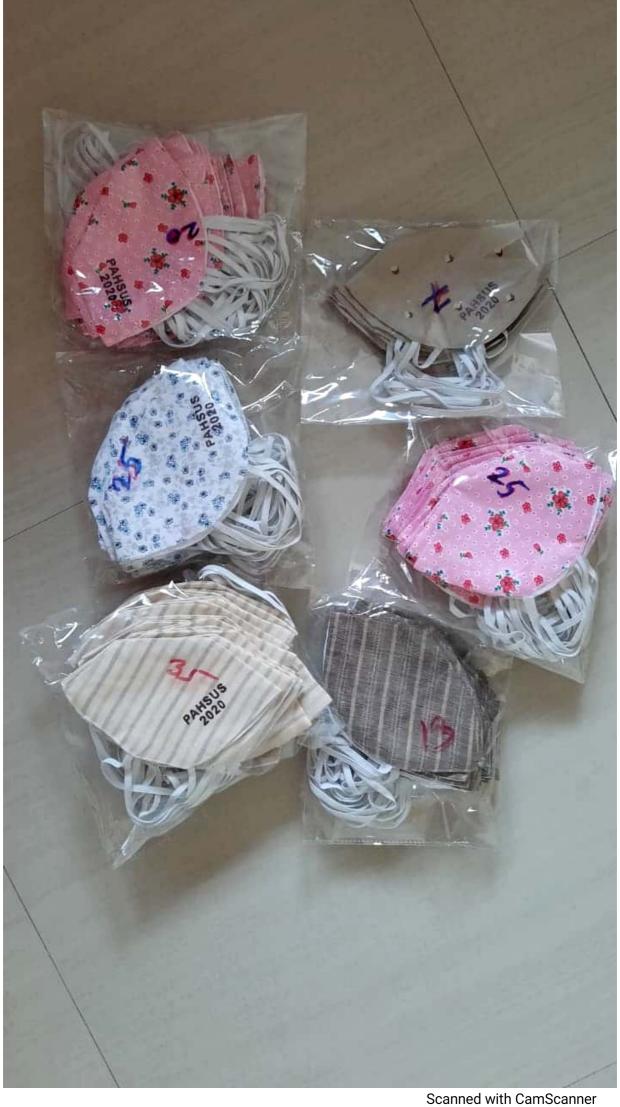

उपरोक्त विषयास अनुसरुन श्रीमती प्रियंका विष्पा या Incubation Centre च्या अंतर्गत ५०० मास्क तयार करण्याचे काम करत आहेत. त्या करिता अंदाजे रु. २५०००/- इतका खर्च अपेक्षित आहे. सदरचा खर्च हा Incubation Centre च्या Innovation, Incubation & Linkages तरतूद १,००,००,०००/- या अंदाजपत्रकीय शिर्षकाखली खर्ची टाकावा लागणार आहे.

सबब,

0

- श्रीमती प्रियंका चिप्पा यांना मास्क तयार करण्याकरिता रु. २५०००/- अग्रीम घेण्यास मान्यता असावी.
- सदरचा खर्च Incubation Centre च्या Innovation, Incubation & Linkages तरतूद १,००,००,०००/- या अंदाजपत्रकीय शिर्षकाखली खर्ची टाकण्यास मान्यता असावी.

श्रीमती प्रियंका चिप्पा सहायक प्राध्यापक, @ HIGHORDER 21147

प्रा. डॉ. वि. भा. घुटे मा. कुलसचिव

पा डॉ हेवेंटनाथ मिश्रा

(प्रा. डॉ. देवेंद्रनाथ मिश्रा) मा. प्र. कुलगुरु

a Madant

(प्रा. डॉ. मृ.म. फडणवीस) मा. कुलगुरु महोदया