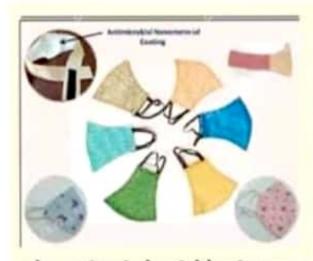

# विद्यापीठाने बनविला विशेष सुरक्षित मास्क

## ना नफा- ना तोटा तत्त्वावर निर्मिती; केंद्र सरकारच्या नियतकालिकेत प्रसिद्ध

#### सकाळ वृत्तसेवा

सोलापुर, ता. २९ : पुण्यश्लोक अहिल्यादेवी होळकर सोलापर भौतिकशास्त्र विद्यापीठातील मटेरियल्स संकलातील फंक्शल लॅबरोटरी व इनक्यबेशन सेंटरच्या कोरानापासन माध्यमात्न संरक्षणासाठी विशेष मास्कची निर्मिती करण्यात आली आहे. त्याची माहिती भारत सरकारच्या पेटंट कार्यालयाच्या नियतकालिकेत प्रसिद्ध झाली आहे.

आगामी काळात त्या मास्कला पेटेंट मिळेल, असा विश्वास भौतिकशास्त्र संकुलाचे संचालक प्रा. डॉ. विकास पाटील यांनी व्यक्त केला.

कोरोनापासून नागरिकांना सुरक्षित राहता यावे, या हेत्ने पुण्यश्लोक अहिल्यादेवी होळकर सोलाप्र विद्यापीठातील भौतिकशास्त्र संकलाचे संचालक प्रा. डॉ. पाटील व त्यांच्या संशोधक सहकाऱ्यांनी अँटीमायकोबायोल नॅनो पार्टिकल विशेष प्रयोगशाळेत केल्य तयार त्याला 'औरीमायकोबायोल नॅनो पार्टिकल बेस्ड फेस मास्क असे नाव देऊन तत्त्वावर हजार निर्मिती केली मास्कची त्याचा परिणाम जाणून घेण्यासाठी ते मास्क शहर-ग्रामीणमधील विविध रुग्णालये. डॉक्टर, लोकप्रतिनिधी, सामाजिक संस्थांच्या पदाधिकाऱ्यांना वाटले. तसेच आयसीएमआर (नवी दिल्ली) आणि एनआयव्ही (पणे व मुंबई) यांनाही पाठविण्यात आले. मास्कच्या पेटंटसाठी भारत सरकारच्या पेटंट कार्यालयासही काही मास्क दिले.

सोलापूर : विद्यापीठाने बनविलेले सुरक्षित मास्क.

## मास्कची वैशिष्टे...

- नैंनो टेक्नॉलॉजीचा वापर करून दोन लेयर असलेला विशेष मास्क.
- नॅनोपार्टिकलची साईज २० ते ३० नॅनोमीटर असून अनेकवेळा धृतल्यानंतरही वापरता येतो.
- मटेरिअल कॉटन फॅब्रिक्सचे असल्याने श्वास घ्यापला अडचण होत नाही तर जिना चढताना धाप लागत नाही.
- आकर्षक रंगसंगतीचा वापर करून इको फ्रेंडली व ग्रीन केमिस्ट्रीचा वापर करून तयार केला आहे मास्क.
- अल्प दर ना नफा ना तोटा या तत्त्वावर मास्कची झाली निर्मिती.

त्यासंदर्भात पेटंट कार्यालयाकडून या 'स्पेशल मास्क'चे पेटेंट नियतकालिकेत प्रसिद्ध करण्यात आले. तत्पूर्वों, केंद्रीय वाहतूकमंत्री नितिन गडकरी, राज्यपाल भगतसिंह कोश्यारी, उच्च व तंत्रशिक्षण

> Pune, SolapurMain 30/05/2021 Page No. 2

मंत्री उदय सामंत यांनाही मास्क दिले होते. मास्कच्या निर्मितीसाठी वोगेश जाधव, युवराज नवले, इनक्युबेशन सेंटरमधील प्रियांका चिप्पा यांचेही सहकार्य लाभले. कुलगुरू डॉ. मृणालिनी फडणवीस, प्र-कुलगुरू डॉ. देबेंद्रनाथ मिश्रा यांच्या मार्गदर्शनाखाली मास्कची निर्मिती केल्याचेही डॉ. पाटील यांनी यावेळी आवर्जुन सांगितले. विषय क्रमांक ((३(२))
देनांक :- [ 3 111 2018