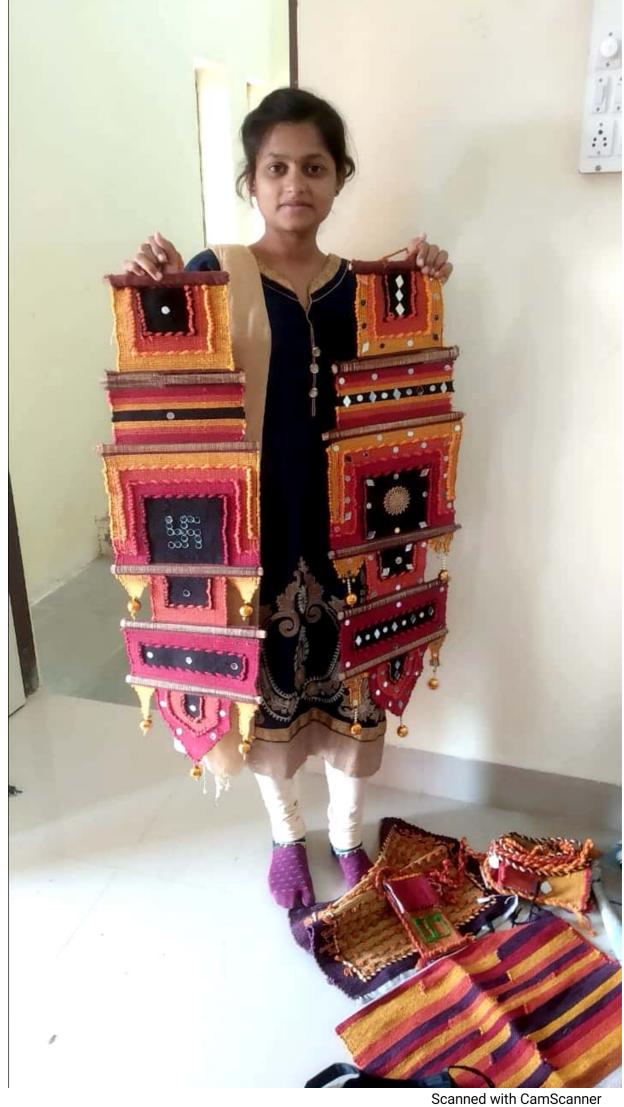

School of Earth Sciences, P.A.H.Solapur University created Dendrochronology Corner demonstrated different sizes of wooden logs with annual rings

वाणिज्य व व्यवस्थापन संकुल दिनांक :- ०६/०२/२०१९

सादर,

सोलापूर विद्यापीठातील कौशल्य विकास केंद्रामार्फत Certificate Course in Handloom Products Designing and Manufacturing हा कोर्स सुरू करण्याबाबत मा. कुलगुरू महोदयांनी दि. २५/०१/२०१९ रोजी झालेल्या चर्चेनुसार आदेश दिलेला आहे.

सदर कोर्सच्या माध्यमातून स्थानिक उद्योगासाठी आवश्यक असलेले कुशल मनुष्यबळ निर्मिती करण्यास मदत होणार आहे. सदर Certificate Course in Handloom Products Designing and Manufacturing साठीचा अभ्यासक्रम सोबत जोडलेला आहे. सदर अभ्यासक्रम दि. ३०/०१/२०१९ रोजी होणाऱ्या विद्यापरिषदेमध्ये आयत्या वेळचा विषय म्हणून ठेवण्यात आलेला आहे.