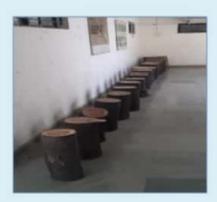

#### DENDROCHRONOLOGY

School of Earth Sciences, P.A.H.Solapur University has developed Dendrochronology Corner in the School Building. In this corner displayed different sizes and ages of Acacia sp. wooden logs with annual rings. Dendrochronology means growth rings in the woody plant. It is also referred to as tree rings, annual rings, tree dating or Herb Chronology. The term Dendrochronology or Herb Chronology was introduced in the late 1990, however, the existence of annual rings in perennial herbs was already observed in earlier times by several researchers. Tree growth rings are nothing but the concentric circles visible in horizontal cross sections of the stem of a woody plant or trunks and the growth part or the percentage increase of wood during a particular growth period. Growth rings result in new growth in the vascular cambium, a lateral meristem and are synonymous with secondary growth. Visible rings result from the change in growth speed through the seasons of the year, thus one ring usually marks the passage of one year in the life of the tree. Every year the cambium layer produces a layer of xylem, the vessels of which are large and thin-walled in the spring and smaller and thick-walled in the summer, developing dissimilarity between the rings. Students or researchers gain knowledge of about the tree's life, age and the reflections of various climatic conditions in which the tree grew. They can learn and determine the age of trees, the thickness of these rings also reveals environmental and climate conditions during a tree's lifetime. This study is used in many fields of ecological and biological research, for instance in community ecology, population biology, plant ecology and invasion biology.

School of Earth Sciences, P.A.H.Solapur University created Dendrochronology Corner demonstrated different sizes of wooden logs with annual rings

वाणिज्य व व्यवस्थापन संकुल दिनांक :- ०६/०२/२०१९

सादर,

सोलापूर विद्यापीठातील कौशल्य विकास केंद्रामार्फत Certificate Course in Handloom Products Designing and Manufacturing हा कोर्स सुरू करण्याबाबत मा. कुलगुरू महोदयांनी दि. २५/०१/२०१९ रोजी झालेल्या चर्चेनुसार आदेश दिलेला आहे.