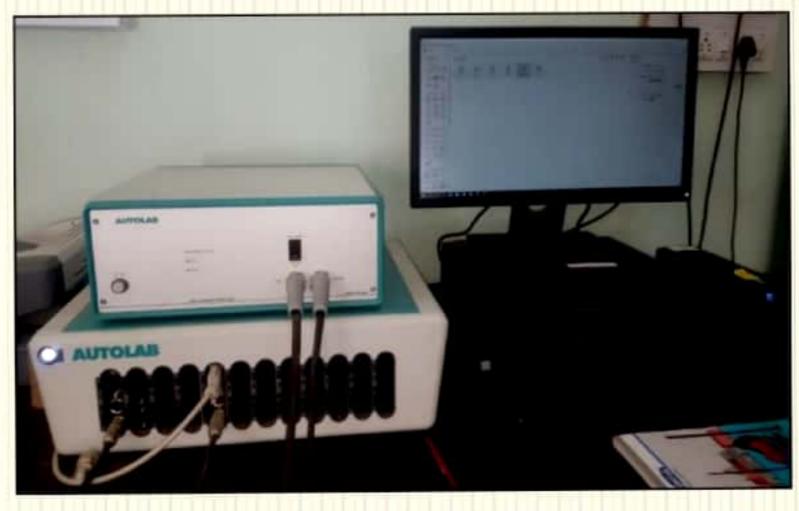

## **Gas sensing unit**

**Electrochemical workstation** 

Scanned with CamScanner

Conventional Spray Pyrolysis Unit

Automated Ultrasonic Spray Pyrolysis Unit