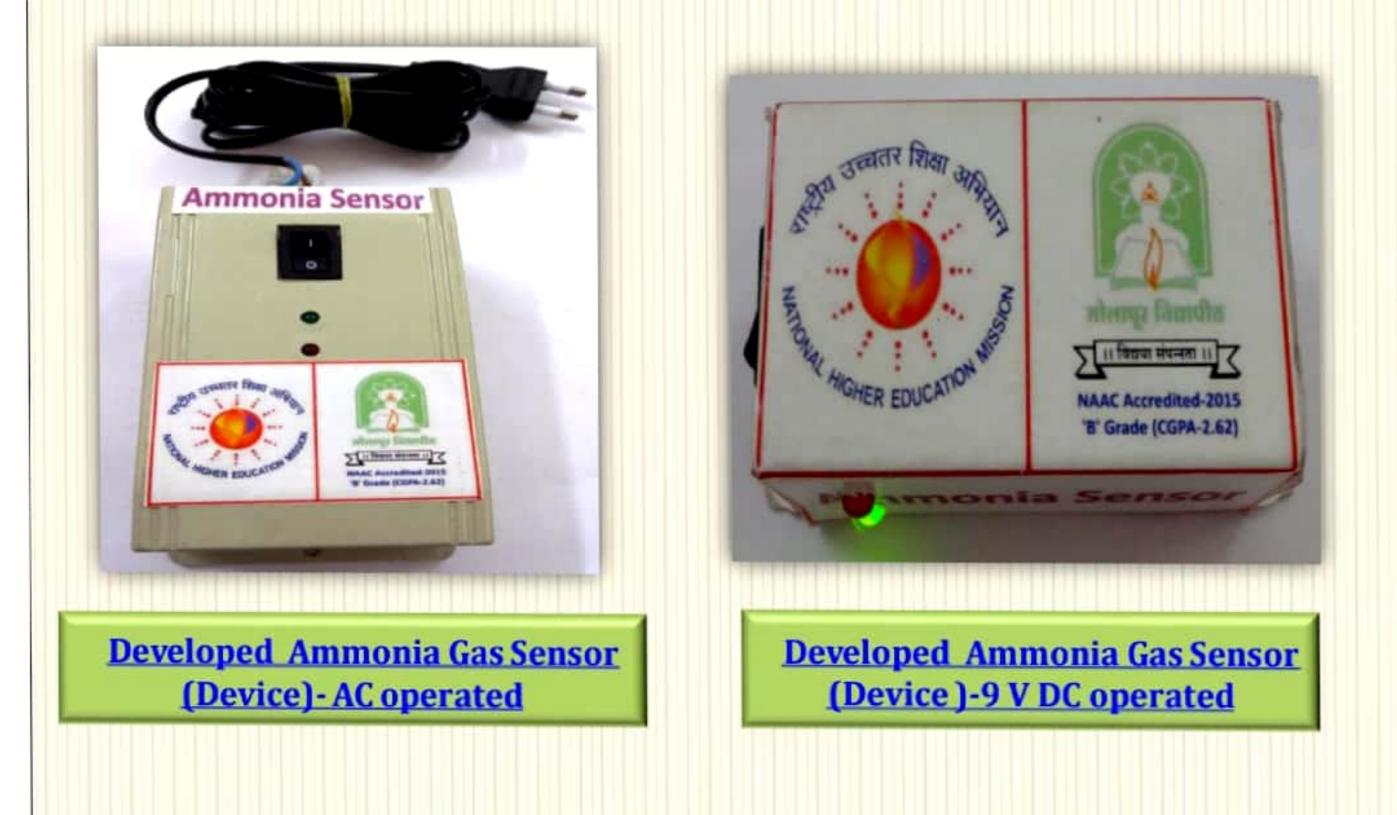

|  |  |
|------------|-----------------------------------------------------------------------------|--|--|
| 6.2.1      | The institutional Strategic plan is effectively deployed.                   |  |  |
|            | Describe one successfully implemented activity based on the strategic plan. |  |  |
|            | Strategic Plan and deployment documents on the website                      |  |  |
|            | Provide the link for additional information                                 |  |  |
|            | Upload any additional information                                           |  |  |

## **Centre Facilities**

#### These equipments were purchased from RUSA grant.







## **Stylus Profilometer**

# **Prototypes of NH<sub>3</sub> Gas Sensor**



## **PCB** Lab







#### **Microwave hydrothermal** Hydrothermal unit unit



### **Photocatalysis reactor**





## **Gas sensing unit**

**Electrochemical workstation** 

Scanned with CamScanner



Conventional Spray Pyrolysis Unit



Automated Ultrasonic Spray Pyrolysis Unit



## **Fume Hood**



## Spin coating unit



## **Programmable furnace**



NAAC Accredited-3015

"B' Grade (CCPA 1.63)

पुण्यञ्न्लोक अहिल्यादेवी होळकर सोलापूर विद्यापीठ, सोलापूर Punyashlok Ahilyadevi Holkar Solapur University, Solapur केगाव, सोलापूर- ४१३ २५५,महाराष्ट्र (भारत) दुरष्वनी क. ०२१७-२७४४७०/७१/७२/७३/७४ (११ लाईन्स), फॅक्स : ०२१७-२३५१३००,

संकेतस्थळ: http://su.digitaluniversity.ac.in ‡मेल: iqac@sus.ac.inविस्तारित क्र.: २०५

**IQAC** Section

# Intellectual Property Right Cell (IPR)

| Sr. No.    | Name