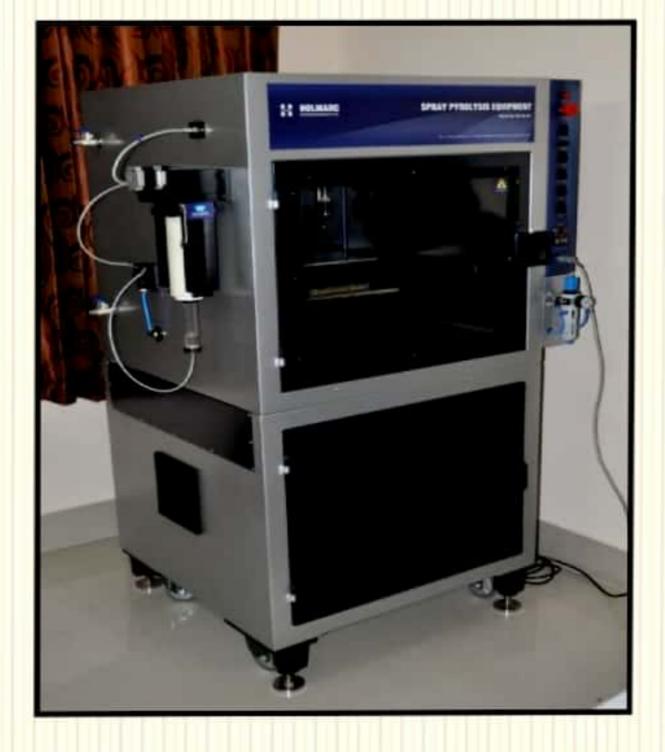

## **Gas sensing unit**

**Electrochemical workstation** 

Scanned with CamScanner

Conventional Spray Pyrolysis Unit

Automated Ultrasonic Spray Pyrolysis Unit