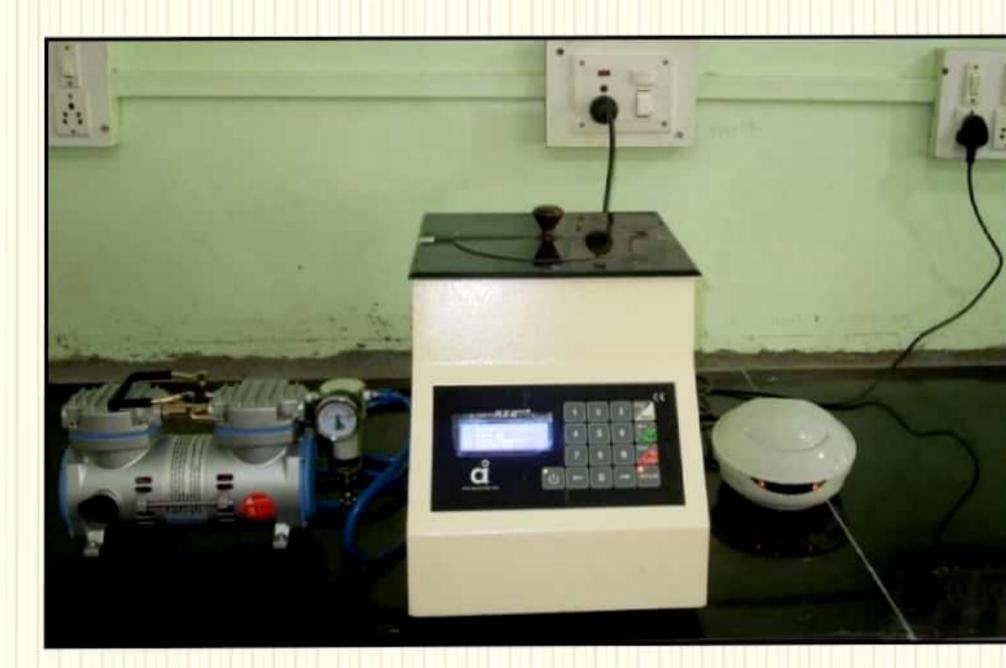

## **Gas sensing unit**

**Electrochemical workstation** 

Scanned with CamScanner

Conventional Spray Pyrolysis Unit

Automated Ultrasonic Spray Pyrolysis Unit