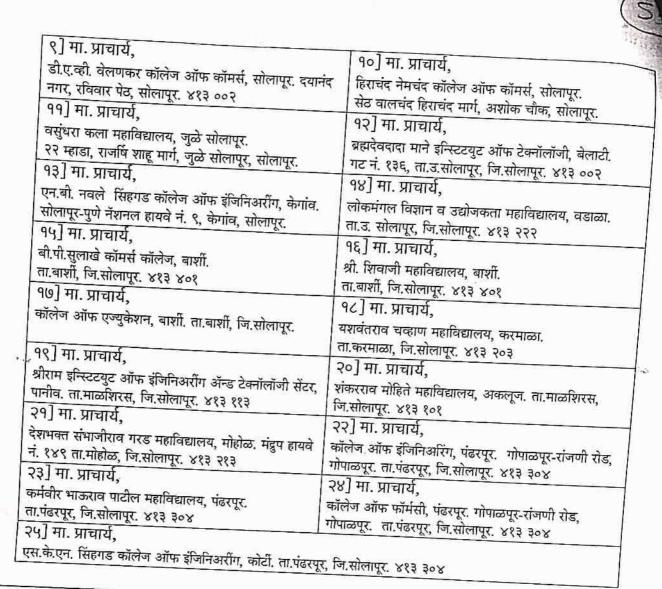

६३४, सोलापूर. ४१३ ००६                                                            |
| ७] मा. प्राचार्य,                                                           | ८] मा. प्राचार्य,                                                                                |
| व्ही. जी. शिवदारे कला, वाणिज्य व विज्ञान महाविद्यालय,                       | भाई छन्नुसिंग चंदेले कॉलेज ऑफ सोशल वर्क, सोलापूर.                                                |
| सोलापूर. कॉलेज ऑफ फॉर्मसी कॅम्पस, जुळे सोलापूर १,                           | १६३ अ, रेल्वेलाईन, जुना एम्प्लॉमेंट चौक,                                                         |
| विजापूर रोड, सोलापूर. ४१३ ००४                                               | सोलापूर. ४१३ ००१                                                                                 |



नॅक अंतर्गत गुणवत्ता प्रमाणिकरण कक्ष दि. ﴿/০१/२०२०

उपरोक्त प्रमाणे परिपत्रकाचा मसूदा मान्यतेस्तव सादर. मान्यतेअंत सर्व संबंधितांना पाठविण्यासही

M. मान्यता असावी.

(यू. जी. दिलपाके)

विता माल्यास्त्व साहर शिंदो २२-०१-४०५०

(डॉ. एस. एन. शिंदे) सहा. कुलसचिव July 2020

(प्रा. डॉ. व्ही. बी. घुटे) मा. कुलसचिव

(मा-डों: म्लालिनी पड्डानिस्न) भा-डांस्तुरात्वनी पड्डानिस्न)



## पुण्यश्लोक अहिल्यादेवी होळकर सोलापूर विद्यापीठ, सोलापूर Punyashlok Ahilyadevi Holkar Solapur University, Solapur

केगाव, सोलापूर - ४१३ २५५, महाराष्ट्र (भारत)





## राजीव गांधी सायन्स ॲन्ड टेक्नोलॉजी किमशन्स च्या संशोधन अनुदान सहाय्यावावतच्या वैठकीचे उपस्थिती पत्रक

पुण्यश्लोक अहिल्यादेवी होळकर सोलापूर विद्यापीठस राजीव गांधी सायन्स ॲन्ड टेक्नोलॉजी किमशन्स कडून विज्ञान व तंत्रज्ञानातील संशोधनासाठी विद्यापीठ व महाविद्यालय