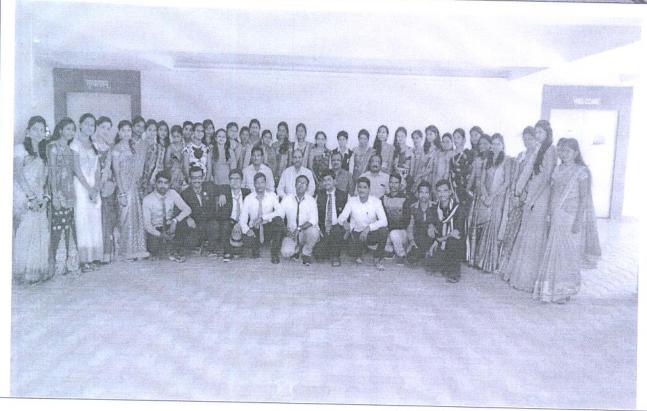

| Mr. Ghadage Amber     | Male   | M. Sc I, Physics (Appl. Ele.) | Executive Member |





## Punyashlok Ahilyadevi Holkar Solapur University, Solapur School of Physical Sciences

# Welcome Function 2016-2017

School of Physical Sciences had celebrated welcome function day. All students from school of physical sciences had actively participated in this event.

# **Welcome Function 2016-2017**





# Punyashlok Ahilyadevi Holkar Solapur University, Solapur School of Physical Sciences

## Sendoff 2016-17

School of Physical Sciences had celebrated send-off. All students from school of physical sciences had actively participated in this event. The students had organized fun games like Antkashrari, Mimicry etc. The students wore traditional clothes and had a lot of fun.

# Sendoff 2016-17





#### **School of Chemical Sciences**

#### Punyashlok Ahilyadevi Holkar Solapur University, Solapur

#### School Committee for Academic Year 2016-17

#### 1. School Student Committee:

| Sr. No. | Name of Student           | Course     | Designation      |
|---------|---------------------------|------------|------------------|
| 1       | Nadimetla Dinesh Nagnath  | Org. Chem  | President        |
| 2       | Tambe Avinash Balu        | Ind. Chem  | Vice-President   |
| 3       | Gund Swati Santosh        | Poly. Chem | Secretary        |
| 4       | Aand Dnyaneshwar Balu     | Org. Chem  | Joint Secretary  |
| 5       | Deshmukh Anna Kisan       | Org. Chem  | Treasurer        |
| 6       | Choudhari Trupti Hanumant | Ind. Chem  | Executive Member |
| 7       | Maradakar Shubham Vitthal