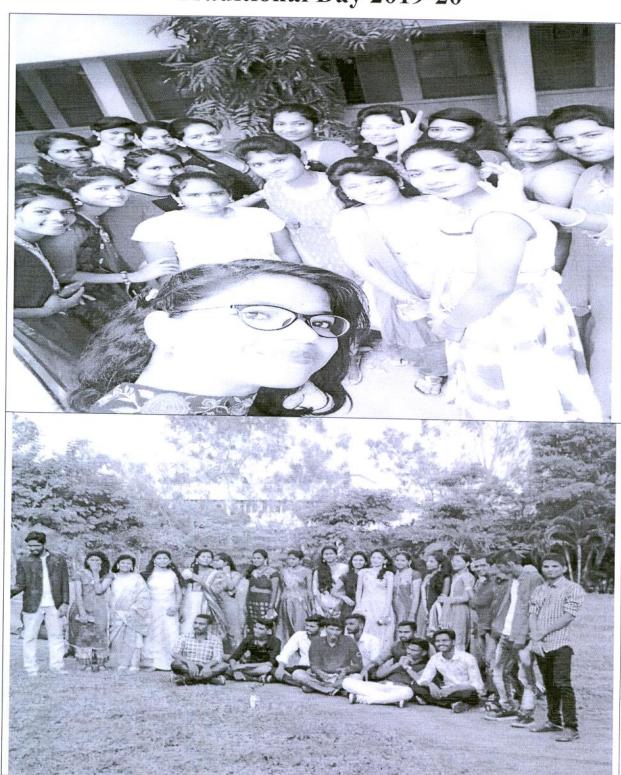

# Welcome Function 2015-2016

School of Physical Sciences had celebrated welcome function day. All students from school of physical sciences had actively participated in this event.