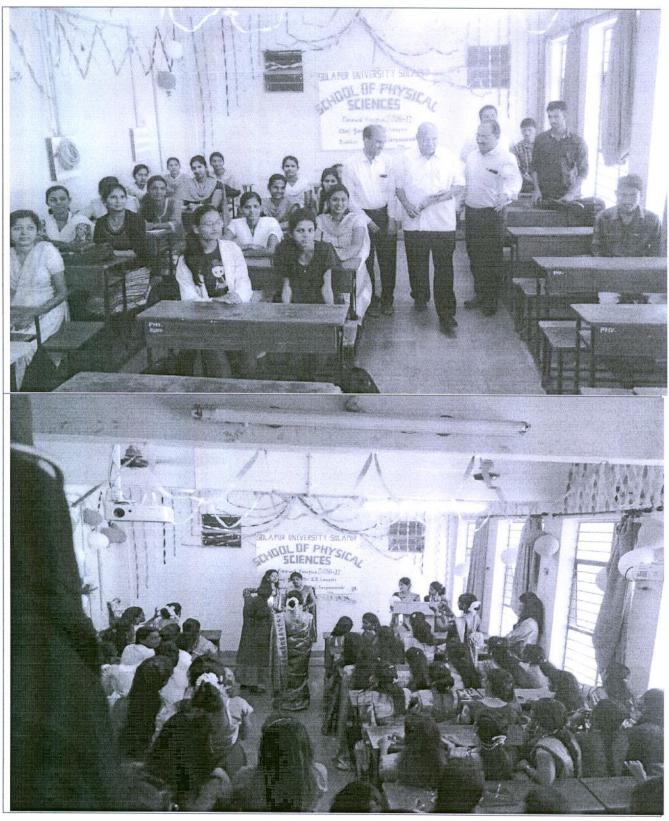

## Punyashlok Ahilyadevi Holkar Solapur University, Solapur School of Physical Sciences

# Welcome Function 2015-2016

School of Physical Sciences had celebrated welcome function day. All students from school of physical sciences had actively participated in this event.

# Welcome Function 2015-2016