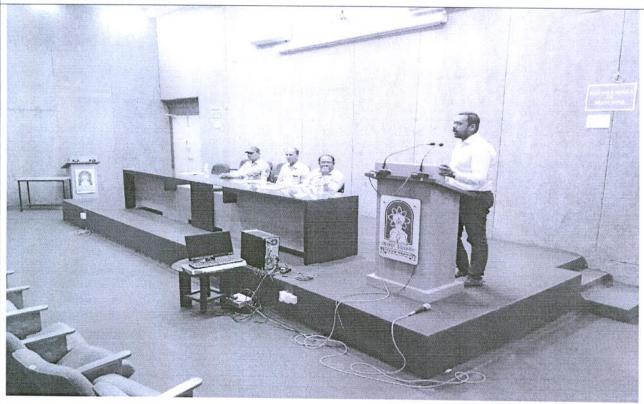

# Welcome Function 2015-2016

School of Physical Sciences had celebrated welcome function day. All students from school of physical sciences had actively participated in this event.