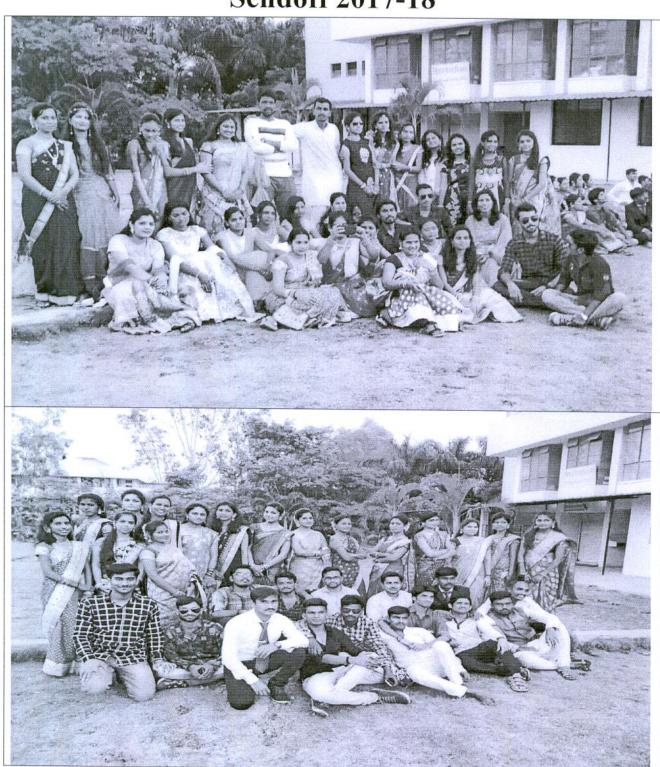

| Mr. Shinde Ravi       | Male   | M.Sc II (Elect Scie) | Executive Member |





# Punyashlok Ahilyadevi Holkar Solapur University, Solapur School of Physical Sciences

# Welcome Function 2017-2018

School of Physical Sciences had celebrated welcome function day. All students from school of physical sciences had actively participated in this event.

# **Welcome Function 2017-2018**





# Punyashlok Ahilyadevi Holkar Solapur University, Solapur School of Physical Sciences

### Sendoff 2017-18

School of Physical Sciences had celebrated send-off. All students from school of physical sciences had actively participated in this event. The students had organized fun games like Antkashrari, Mimicry etc. The students wore traditional clothes and had a lot of fun.

# **Sendoff 2017-18**



## Punyashlok Ahilyadevi Holkar Solapur University, Solapur School of Physical Sciences Alumini-2017-18





#### **School of Chemical Sciences**

#### Punyashlok Ahilyadevi Holkar Solapur University, Solapur

#### School Committee for Academic Year 2017-18

#### 1. School Student Committee:

| Sr. No. | Name of Student              | Course     | Designation      |
|---------|------------------------------|------------|------------------|
| 1       | Zade Vishal Mallikarjun      | Org. Chem  | President        |
| 2       | Yadav Dattatray Rajendra     | Poly. Chem | Vice-President   |
| 3       | Bagal Prashant Ananda        | Ind. Chem  | Secretary        |
| 4       | Swami Gourishnkar Bamayya    | Org. Chem  | Joint Secretary  |
| 5       | Swami Satalingappa Dhondayya | Poly. Chem