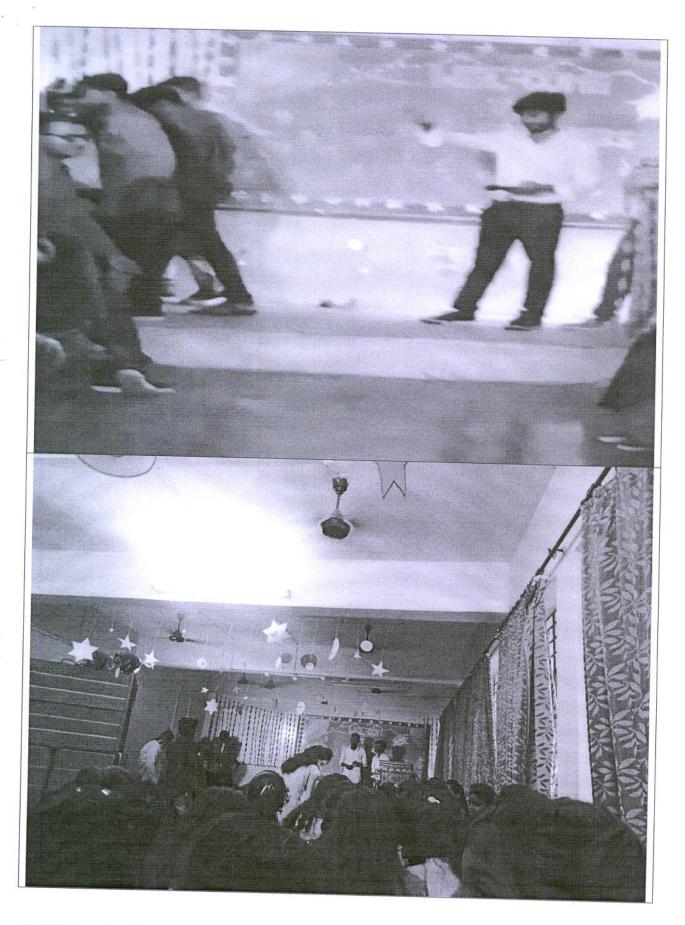

----------------------------|
| 1.         | Miss. Arti Dhanure   | Female | M. Sc I, Electronic Science   | Evacutive Mand                    |
| 2.         | Miss. Swati Lavate   | Female | M. Sc I, Physics (Appl. Ele.) | Executive Member Executive Member |
| 3.         | Mr. Yougesh Chougule |        | M. Sc II, Physics (Mat. Sci.) |                                   |
| 4.         | Mr. Mayur Kalshetti  |        | M. Sc I, Physics (Appl. Ele.) | Executive Member Executive Member |





# Punyashlok Ahilyadevi Holkar Solapur University, Solapur School of Physical Sciences

# Welcome Function 2019-2020

School of Physical Sciences had celebrated welcome function day. All students from school of physical sciences had actively participated in this event.

# **Welcome Function 2019-20**







# Punyashlok Ahilyadevi Holkar Solapur University, Solapur School of Physical Sciences

# Traditional Day 2019-2020

School of Physical Sciences had celebrated Traditional Day. All students from school of physical sciences had actively participated in this event.

# **Traditional Day 2019-20**





# Punyashlok Ahilyadevi Holkar Solapur University, Solapur School of Physical Sciences

# Youth Festival 2019-2020

School of Physical Sciences had celebrated youth festival day, conducted by the P.A.H. Solapur University, Solapur. All students from school of physical sciences had actively participated in this event.

# School of Physical Sciences

युवास्पंदन सांस्कृतिक महोत्सव -२०१९-२१

|               | नाट्य वि | भाग