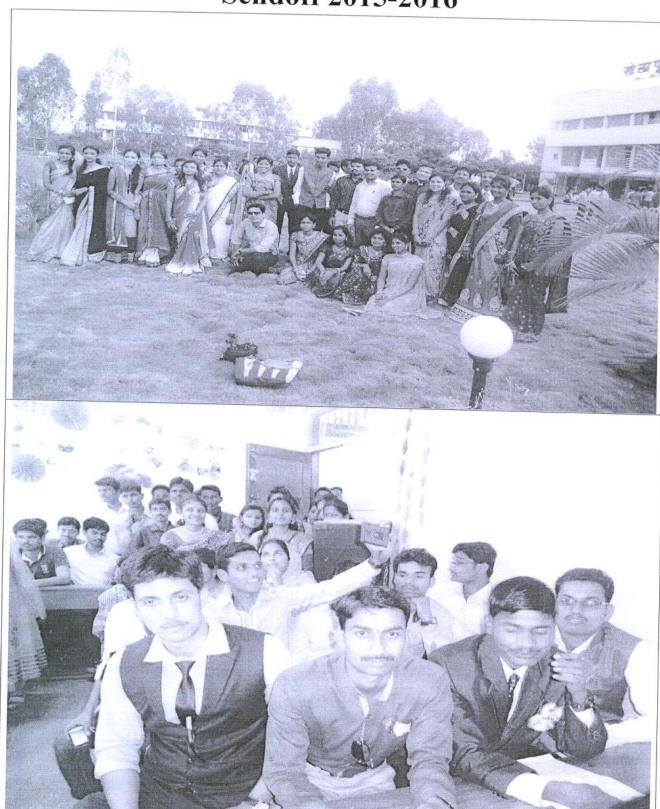

----|--------|-------------------------------|------------------|
| 1.         | Miss. Tekale Prajkata   | Female | M. Sc I, Electronic Science   | Executive Member |
| 2.         | Miss. Gadhave Vinamarat | Female | M. Sc I, Physics (Appl. Ele.) | Executive Member |
| 3.         | Mr. Dahivade Prathmesh  | Male   | M. Sc II, Physics (Mat. Sci.) | Executive Member |
| 4.         | Mr. Rakshe Vishwajeet   | Male   | M. Sc I, Physics (Appl. Ele.) | Executive Member |





## Punyashlok Ahilyadevi Holkar Solapur University, Solapur School of Physical Sciences

# Welcome Function 2015-2016

School of Physical Sciences had celebrated welcome function day. All students from school of physical sciences had actively participated in this event.

# Welcome Function 2015-2016



# Sendoff 2015-2016



#### **School of Chemical Sciences**

#### Punyashlok Ahilyadevi Holkar Solapur University, Solapur

#### School Committee for Academic Year 2015-16

#### 1. School Student Committee:

| Sr. No. | Name of Student         | Course     | Designation      |
|---------|-------------------------|------------|------------------|
| 1       | Bansode Shahaji Ishwar  | Org. Chem  | President        |
| 2       | Gilbile Santosh Nivruti | Ind. Chem  | Vice-President   |
| 3       | Borade Sonali Bharat    | Org. Chem  | Secretary        |
| 4       | Bodhale Yogesh Vikram   | Poly. Chem | Joint Secretary  |
| 5       | Vyavhare Prachi Nagnath | Org. Chem  | Treasurer        |
| 6       | Mokashi Priyanka Dinkar | Ind. Chem  | Executive Member |
| 7       | Gadekar Supriya Tanaji  | Poly. Chem | Ex