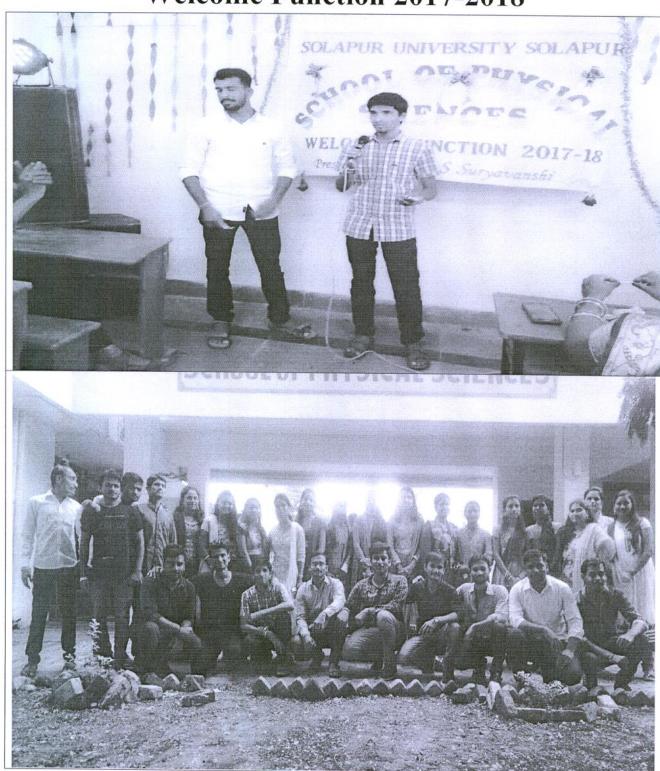

# Welcome Function 2015-2016

School of Physical Sciences had celebrated welcome function day. All students from school of physical sciences had actively participated in this event.

# Welcome Function 2015-2016