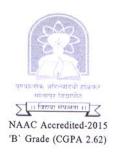

# Welcome Function 2015-2016

School of Physical Sciences had celebrated welcome function day. All students from school of physical sciences had actively participated in this event.

# Welcome Function 2015-2016

# Sendoff 2015-2016