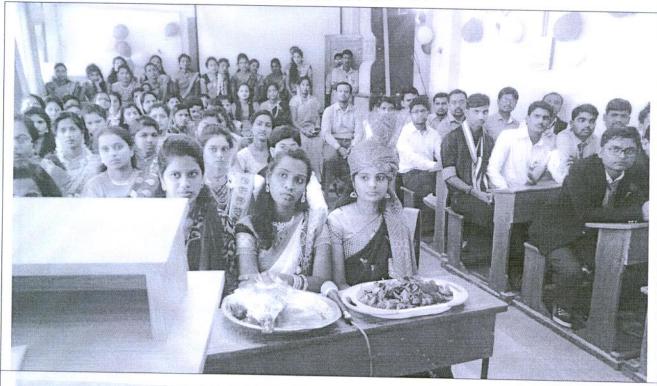

# Welcome Function 2015-2016

School of Physical Sciences had celebrated welcome function day. All students from school of physical sciences had actively participated in this event.

# Welcome Function 2015-2016