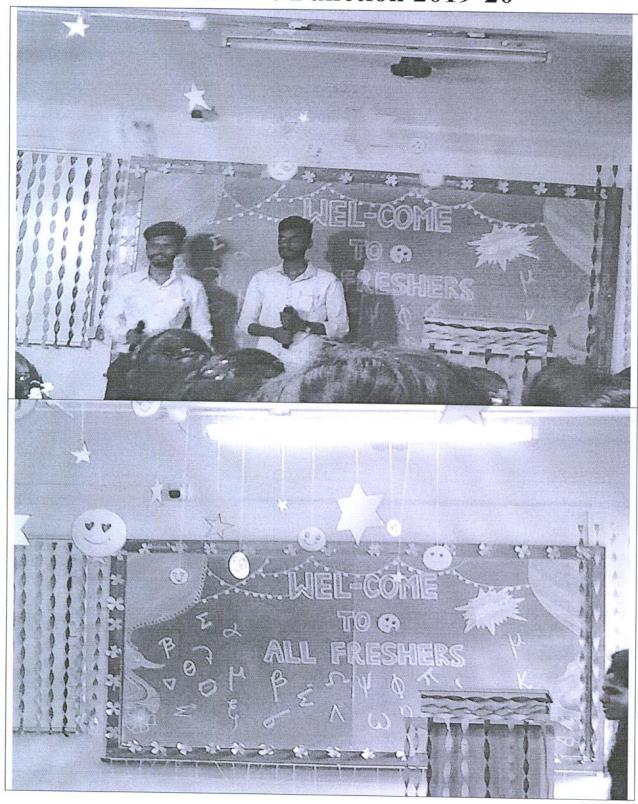

# Welcome Function 2015-2016

School of Physical Sciences had celebrated welcome function day. All students from school of physical sciences had actively participated in this event.

# Welcome Function 2015-2016