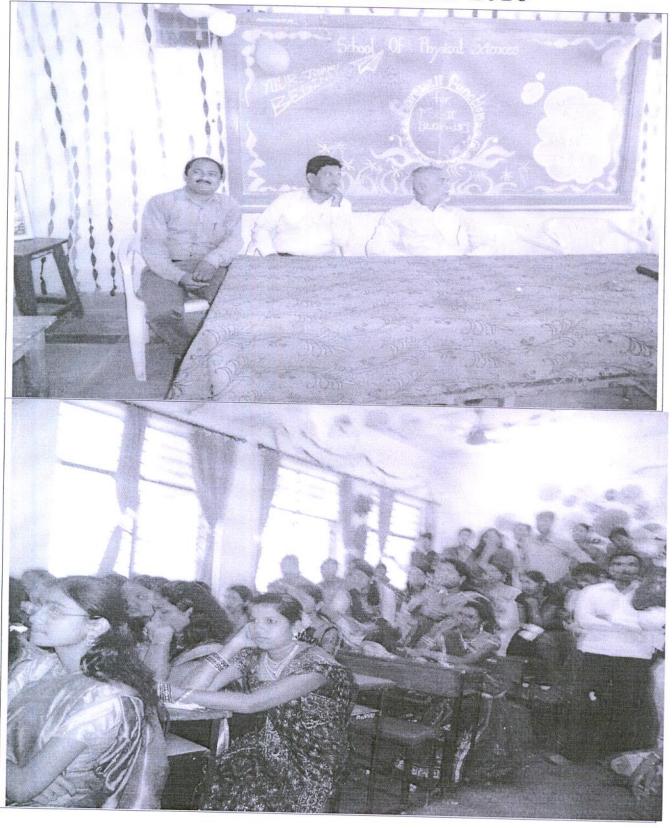

## Punyashlok Ahilyadevi Holkar Solapur University, Solapur School of Physical Sciences

# Welcome Function 2015-2016

School of Physical Sciences had celebrated welcome function day. All students from school of physical sciences had actively participated in this event.

# Welcome Function 2015-2016