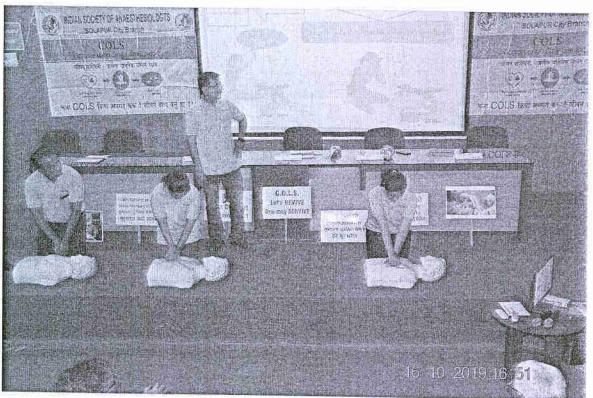

विद्यापीठ आरोग्य केंद्रामार्फत आयोजित करण्यात येणार असून सदर कार्यक्रमाच्या आयोजनासाठी (व्याख्यात्यांचा सत्कार)अंदाजे रू.५०० इतका खर्च अपेक्षित आहे.

समझ,

- १. विद्यापीठातील सर्व शिक्षक शिक्षकेतर कर्मचारी तसेच विद्यार्थी यांच्या साठी Solapur Anesthetic Society यांच्यावतीने Compression Only Life Support (COLS) या विषयावर दि.१६/१०/२०१९ रोजी दुपारी ४-५.३० या वेळेत विद्यापीठ सभागृहात व्याख्यान आयोजित करण्यास प्रशासकीय मान्यता असावी.
- २. सदर व्याख्यानाची माहिती सर्व कर्मचारी व विद्यार्थी यांना करून देण्यासाठी परिपत्रक कार्डण्यास मान्यता अमानी
- सदर कार्यक्रमाच्या आयोजानापोटी होणाऱ्या अंदाजे रू.५०० इतक्या खर्चास मान्यता असावी व होणारा प्रत्यक्ष खर्च आरोग्य केंद्राच्या Health Camp/Lectures या बजेट हेड मधून करण्यास मान्यता असावी.

वैद्यकीय अधिकारी

पुर्णी . १० । १९ बुलसचिव

M. रि. 10.15











केगाव, सोलापूर - ४१३ २५५, महाराष्ट्र (भारत)

दुरध्वनी क्र. ०२१७-२७४४७७१ / ७२/ ७३ (११ लाईन्स), फॅक्स : ०२१७-२३५१३००, संकेतरथळ: http://su.digitaluniversity.ac/www.sus.ac.in ई-मेल: eestst.section@sus.ac.in



#### आस्थापना विभाग

# परिपत्रक

सर्व नियमित व कंत्राटी शिक्षक व शिक्षकेस्तर कर्मचारी यांना आदेशान्वये कळविण्यात येते की, डॉ. बाबासाहेब आंबेडकर महापरिनिर्वाण दिनाचे औचित्य साधून सर्व विद्यापीठ कर्मचा-यांसाठी स्ट्रेस ॲनेलीसीस (Stress Analysis Activity Program ) कार्यक्रम विद्यापीठ आरोग्य केंद्रांमार्फत आयोजित करण्यात आला आहे. त्यासाठी स्ट्रेस ॲनेलीसीस करण्यासाठी मुंबई येथील रुपारेल महाविद्यालयातील मानसङ्गास्त्र विभागातील दोन प्राध्यापक व त्याचे सहकारी विद्यापीठात बुधवार दि. ०४/१२/२०१९ रोजी सकाळी १०:२० ते सायंकाळी ६:०० वाजेपर्यंत प्रत्येक विभागाला भेटी देवून स्ट्रेस ॲनेलीसीस करणार आहेत