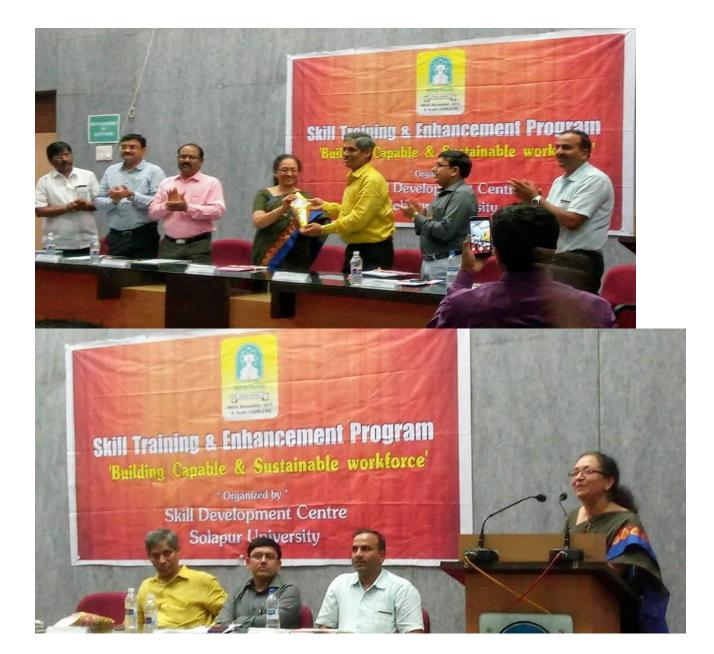

# विद्यापीठ ॲक्युप्रेशर कोर्स सुरू करणार : डॉ. फडणवीस

## ॲक्युप्रेशर कार्यशाळेचे समारोप उत्साहात

#### प्रतिनिधी, गोलाण वि

सोलापूर, दि. १६ जुलै-सोलापुर विद्यापीठ

अंक्युप्रेशरच्या संदर्भात सहा म हिन्याच्या प्रमाणपत्र अभ्यासक्रमासह विविध अभ्यासक्रम सुरू करणार असून सोलापूर हे पुढील काळात अंक्युप्रेशरच्या संदर्भात ओळखले जावे अशी अपेक्षा कुलगुरू डॉ. मुणालिनी फडणवीस यांनी व्यक्त केली आहे.

विद्यापीठांमध्ये मागील पंधरा दिवसांपासून सुरू असलेल्या अंक्युप्रेशर कार्यशाळेचा समारोप विद्यापीठाच्या मुख्य सभागृहात संपन्न झाला. याप्रसंगी कुलगुरू डॉ. फडणवीस बोलत होल्या. मंचावर रागपूर येथील प्रसिद्ध अंक्युप्रेशर तज्ञ पराग कुलकर्णी ,विद्यापीठाचे कुलसचिव डॉ.गणेश मंझा, विशेष कार्यासन अधिकारी डॉ.व्ही.वी. पाटील, परीक्षा व मूल्यमापन मंडलराने संगलक से णी पाटील शेवाळे, वैद्यकीय अधिकारी डॉ. अभिजित जगताप आदी उपस्थित होते.