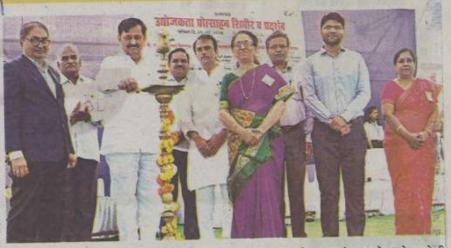

# 'संगमेश्वर'च्या मैदानावर उद्योजकता प्रदर्शन

#### उद्योगाद्वारे जिल्ह्याचे वैभव वाढवाः आमदार देशमुख

प्रतिनिधी | सोलापुर

धाडसाच्या बळावरच युवक-युवतींनी नोकरीसाठी पुणे-मुंबईला याप्रसंगी संगमेश्वर न जाता व्यवसायाकडे वळून उद्योग उभारावे. उद्योगाच्या माध्यमातून सोलापुर 'जिल्ह्याची उत्पादकता वाढविण्याबरोबरच वैभव वाढवण्याचे विकास कदम, कुलसचिव डॉ. विकास कार्य करावे, असे आवाहन माजी सहकारमंत्री तथा आमदार सुभाष देशमुख यांनी केले.

मैदानावर पुण्यश्लोक आहिल्यादेवी

होळकर सोलापूर विद्यापीठाच्या वतीने आयोजित उद्योजकता शिबिर व प्रदर्शनाचे उद्घाटन आमदार देशमुख यांच्या हस्ते झाले.

अध्यक्षस्थानी कुलगुरू डा. मुणालिनी फडणवीस या होत्या. एज्युकेशन सोसायटीचे सचिव धर्मराज काडादी, इनक्यूबेशन सेंटर मुंबईचे उमेश बलवाणी, प्रभारी प्र-कुलगुरू डॉ. घुटे, वित्त व लेखाधिकारी श्रेणिक शहा, संगमेश्वर कॉलेजच्या प्राचार्या डॉ. शोभा राजमान्य, विद्यापीठातील शनिवारी संगमेश्वर कॉलेजच्या इनक्युबेशन सेंटरचे डॉ. अजित माणिकशेटे यांची प्रमुख उपस्थिती

कार्यक्रमाचे उद्घाटन होणार आहे. सकाळी दहा वाजता माजी सहकारमंत्री, या कार्यक्रमाच्या अध्यक्षस्थानी आमदार स्भाष देशमुख यांच्या हस्ते या कुलगुरू पान ४ वर

🕨 सोलापूर : उद्योजकता शिबिर व प्रदर्शनाचे उद्घाटन आमदार सुभाष देशमुख यांच्या हस्ते झाले. यावेळी कुलगुरू डॉ. मृणालिनी फडंणवीस, संगमेश्वर एज्युकेशन सोसायटीचे सचिव धर्मराज काडादी, उमेश बलवाणी, डॉ. विकास कदम, डॉ. विकास घुटे, श्रेणिक शहा, प्राचार्या डॉ. शोभा राजमान्य व अन्य.