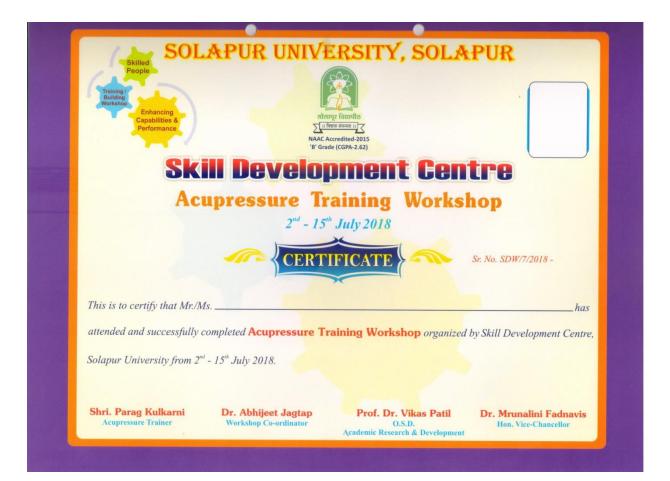

#### सोलापूर विद्यापीठ कौशल्य विकास केंद्र व आरोग्य केंद्र यांच्या संयुक्त विद्यमाने आयोजित

#### एक्यूप्रेशर प्रशिक्षण शिबीर

#### कालावधी – दि.२ ते १५ जुलै २०१८

#### प्रशिक्षक : श्री.पराग कुलकर्णी (नागपूर)

|                                          | Time Table of Acupress     | ure Training P | rogram        | and a second |
|------------------------------------------|----------------------------|----------------|---------------|--------------|
| Date                                     | Program                    | Timing         | Venue         | Participant  |
| 2 <sup>nd</sup> July 2018                | Introductory Lecture on    | 11.00 am       | University    | Open to all  |
|                                          | Acupressure                | -              | Auditorium    | art and      |
| 3 <sup>rd</sup> July 2018                | History & Introduction to  | Morning        | University    | Registered   |
|                                          | Acupressure                | Afternoon      | Health Centre | Candidates   |
| 4 <sup>th</sup> to 6 <sup>th</sup> July  | Reflexology                | Morning        | University    | Registered   |
| 2018                                     |                            | Afternoon      | Health Centre | Candidates   |
| 7 <sup>th</sup> July 2018                | Basics of Acupressure      | Morning        | University    | Registered   |
|                                          |                            | Afternoon      | Health Centre | Candidates   |
| 8 <sup>th</sup> to 14 <sup>th</sup> July | Meridianology              | Morning        | University    | Registered   |
| 2018                                     |                            | Afternoon      | Health Centre | Candidates   |
| 15 <sup>th</sup> July 2018               | Epilogue Session           | 11.00 am       | University    |              |
|                                          | & Certificate Distribution |                | Auditorium    |              |

#### Acupressure Training Workshop Report

| Organized b | y: Skill Development Centre and Health Centre of Solapur University           |
|-------------|-------------------------------------------------------------------------------|
| Duration:   | Two weeks, starting from 2 <sup>nd</sup> July upto 15 <sup>th</sup> July 2018 |
| Trainer:    | Mr. Parag Kulkarni Acupressure Expert (PKAT Nagpur)                           |
|             | Mr. Bhawtik Joshi Acupressure Trainer Nagpur                                  |
|             |                                                                               |

Coordinator: Dr. Abhijeet Jagtap - Medical Officer Solapur University

#### Aims & Objectives:

- 1. To introduce the acupressure related diagnostic and therapeutic skills to the students.
- 2. To develop a pool of young aspirant students to pursue advanced training in acupressure in future.
- 3. To enable students to start earning while learning with help of basic acupressure therapeutic skill.

Registration Charges: Rs.500 for all UG/PG students

Rs.1000 for teaching, non teaching staff and common citizens