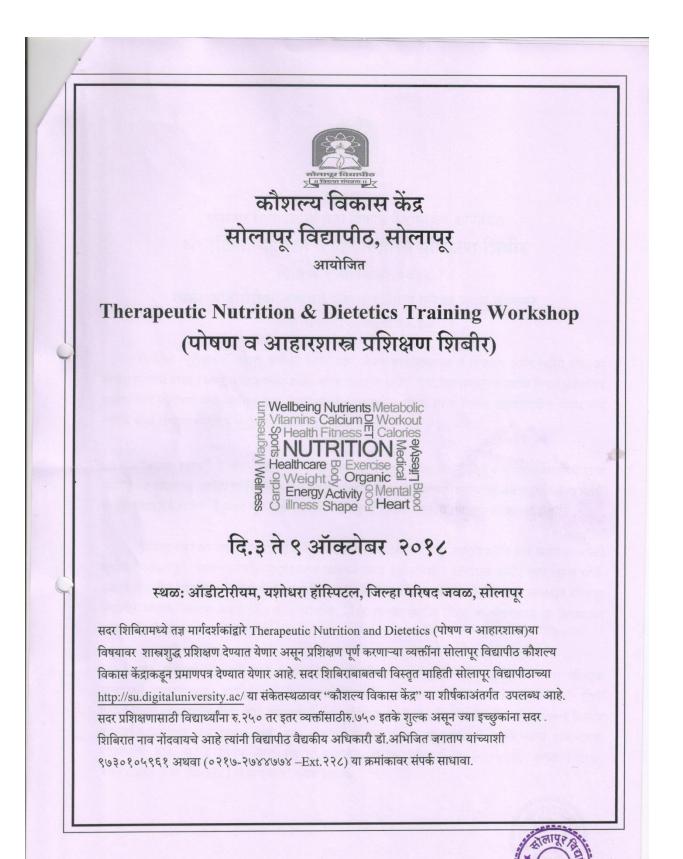

# सोलापूर विद्यापीठ,कौशल्य विकास केंद्रामार्फत आयोजित थेरपेटिक न्यूट्रीशन व आहारशास्त्र प्रशिक्षण शिबीर दि.३ ते ९ ऑक्टोबर,२०१८ स्थळः-ऑडीटोरीयम,यशोधरा हॉस्पिटल,जिल्हा परिषद जवळ,सोलापूर वेळः सकाळी ८:०० ते १०.३०

सोलापूर शहर झपाटयाने वाढत आहे. फास्ट फूड संस्कृती हळूहळू सोलापूर शहरात रूजत आहे आणि अशावेळी चुकीच्या आहारामुळे सामान्य जनतेस मधुमेह,उच्च रक्तदाब अशा लाईफस्टाईल आजारास सामोरे जावे लागत आहे. अशावेळी प्रत्येक व्यक्तीस आहार व पोषण यासंबंधी माहिती असणे गरजेचे आहे. नेमकी हीच गरज ओळखून सोलापूर विद्यापीठ कौशल्य विकास केंद्राने दि.३ ते ९ ऑक्टोबर,२०१८ या कालावधीत पोषण व आहारशास्त्र या विषयावबर प्रशिक्षण शिबीराचे आयोजन केलेले आहे.

सदर प्रशिक्षण सर्वांसाठी खुले असून विशेषतःवैद्यकीय,नर्सिंग विद्यार्थी तसेच शारीरिक शिक्षण प्रशिक्षक यांच्यासाठी उपयुक्त असून सदर प्रशिक्षण शिबिरासाठी विद्यार्थ्यांना रू.२५०/- तर इतर व्यक्तीसांठी रू.७५०/- इतके नोंदणी शुल्क आकारण्यात येणार आहे. प्रशिक्षण शिबीर पुर्ण करणाऱ्या विद्यार्थ्यांना/व्यक्तींना विद्यापीठ कौशल्य विकास केंद्रामार्फत प्रमाणपत्र दिले जाणार आहे. सदर शिबीरासाठी नाव नोंदणी चालू झालेली असून ज्यांना नाव नोदणी करावयाची आहे, त्यांनी शिबीर समन्वयक डॉ.अभिजीत जगताप यांच्याशी ९७३०१०५९६१ अथवा (०२१७-२७४४७७४-Ext No-२२८) या क्रमांकावर संपर्क साधावा.