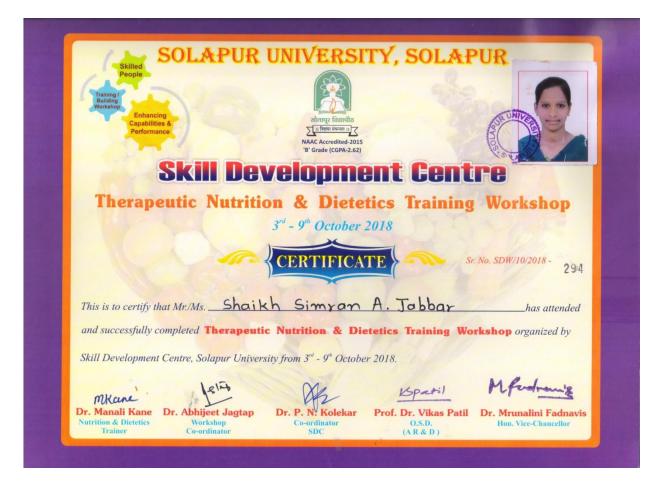

# सोलापूर विद्यापीठ,कौशल्य विकास केंद्रामार्फत आयोजित थेरपेटिक न्यूट्रीशन व आहारशास्त्र प्रशिक्षण शिबीर दि.३ ते ९ ऑक्टोबर,२०१८ स्थळः-ऑडीटोरीयम,यशोधरा हॉस्पिटल,जिल्हा परिषद जवळ,सोलापूर वेळः सकाळी ८:०० ते १०.३०

थेरपेटिक न्यूट्रीशन हे अन्नाशी संबंधित शास्त्र आहे. पोषक द्रव्ये,अन्नघटक व पोषकता आणि त्यांचा शरीरावर होणारा परिणाम याचाच अभ्यास या शास्त्रात होतो. अन्नाबाबतीतील प्रत्येक गोष्ट,खाण्यापासून ते त्याचा निचरा होईपर्यतच प्रत्येक गोष्ट न्यूट्रीशन मध्ये अंर्तभूत आहे. अन्नघटकांचे आरोग्यातील महत्व तसेच विविध आजारांमधील पोषण कसे असावे याचा अभ्यास थेरपेटिक न्युट्रीशन या शास्त्राद्वारे केला जातो.

"आहार शास्त्र" हे योग्य आहार घेण्याची कला शिकवणारे शास्त्र असून विविध वयोगटातील,वेगवेगळया परिस्थितील लोकांच्या आरोग्य परिस्थितीनुसार व त्यांच्या आहाराच्या व पोषकतेच्या तत्वांचा यामध्ये अभ्यास केला जातो. समतोल आहार हे निरोगी जीवनाचे मूळ आहे. त्यामुळे शरीरप्रकृती चांगली रहाते, व रोगांपासूनही संरक्षण होते.

सोलापूर शहर झपाटयाने वाढत आहे. फास्ट फूड संस्कृती हळूहळू सोलापूर शहरात रूजत आहे आणि अशावेळी चुकीच्या आहारामुळे सामान्य जनतेस मधुमेह,उच्च रक्तदाब अशा लाईफस्टाईल आजारास सामोरे जावे लागत आहे. अशावेळी प्रत्येक व्यक्तीस आहार व पोषण यासंबंधी माहिती असणे गरजेचे आहे. नेमकी हीच गरज ओळखून सोलापूर विद्यापीठ कौशल्य विकास केंद्राने दि.३ ते ९ ऑक्टोबर,२०१८ या कालावधीत पोषण व आहारशास्त्र या विषयावबर प्रशिक्षण शिबीराचे आयोजन केलेले आहे.

सदर प्रशिक्षण सर्वांसाठी खुले असून विशेषतःवैद्यकीय,नर्सिंग विद्यार्थी तसेच शारीरिक शिक्षण प्रशिक्षक यांच्यासाठी उपयुक्त असून सदर प्रशिक्षण शिबिरासाठी विद्यार्थ्यांना रू.२५०/- तर इतर व्यक्तीसांठी रू.७५०/- इतके नोंदणी शुल्क आकारण्यात येणार आहे. प्रशिक्षण शिबीर पुर्ण करणाऱ्या विद्यार्थ्यांना/व्यक्तींना विद्यापीठ कौशल्य विकास केंद्रामार्फत प्रमाणपत्र दिले जाणार आहे. सदर शिबीरासाठी नाव नोंदणी चालू झालेली असून ज्यांना नाव नोदणी करावयाची आहे, त्यांनी शिबीर समन्वयक डॉ.अभिजीत जगताप यांच्याशी ९७३०१०५९६१ अथवा (०२१७-२७४४७७४-Ext No-२२८) या क्रमांकावर संपर्क साधावा.