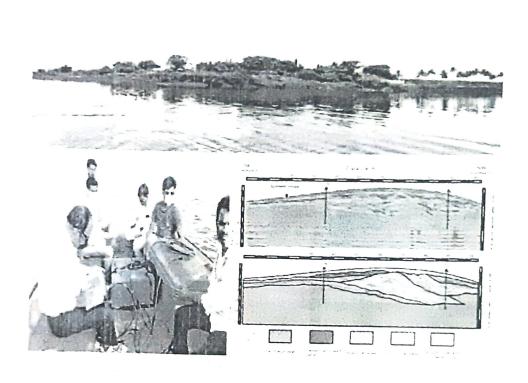

#### महाराष्ट्र शासन गौणखनिज शाखा जिल्हाधिकारी कार्यालय, सोलापूर. जिल्हाधिकारी कार्यालय आवार, सिध्येश्वर पेठ, सोलापूर 413 001

0217-2731020

Email ID : miningofficersolapur@gmail.com

क.मशा/कार्या-1/गौख/प्र.क. / आरआर- 1**34**5 - 20 दि. 10 / 08 ( 2020

प्रति

मा.संचालक, भुगर्भशास्त्र संकुल, पुण्यश्लोक आहिल्यावाई होळकर सोलापूर विद्यापीट, सोलापूर.

> विषय:- सन 2020-21 या वर्षाच्या वाळूस्थळाच्या सर्वेक्षणाकरिता Ground Penetrating Radar (GPR) उपकरण उपलव्ध करुन देणेवावत.

संदर्भः- दि.06.08.2020 रोजी आपल्या संकुलातील प्राध्यापकांशी झालेली चर्चा.

विषयांकित प्रकरणी सन 2020-21 या वर्षातील वाळूच्या लिलावाकरिता शासन निर्णयातील नमुद केलेनुसार सर्वेक्षण करणे आवश्यक असुन सद्यस्थितीत नदीपात्रात पाणी असल्याने पांरपारिक पध्दतीनुसार सदरचे सर्वेक्षण करुन निष्कर्षाप्रत येणेस अडचणी येत आहे.

सदर कामी सुलभता येणेच्या दृष्टीने संदर्भात नमुद केलेनुसार दि.06.08.2020 रोजी उपजिल्हाधिकारी (महसुल), सोलापूर व जिल्हा खनिकर्म अधिकारी, सोलापूर यांनी आपल्या संकुलास भेट देऊन संकुलातील उपलब्ध Ground Penetrating Radar (GPR) उपकरणाच्या वापरावावत संबंधित प्राध्यापकाच्या उपस्थितीत आवश्यक ती माहिती घेतली आहे.

तरी सदर उपकरणांची वाळू सर्वेक्षण करणेवावतच्या वापरावावत प्रात्याक्षिक म्हणुन दि.11/08/2020 रोजी सदरचे उपकरण संवंधित तांत्रिक माहिती असलेल्या प्राध्यापकासह उपलब्ध करुन द्यावी\ही विनंती. —

(संजीवे/जाधव) अपर जिल्हाधिकारी, सोलापुर

#### GEOPHYSICAL SURVEY THROUGH GROUND PENETRATING RADAR AT HATTARSANG KUDAL SOLAPUR

BY SCHOOL OF EARTH SCIENCES PUNYASHLOK AHILYADEVI HOLKAR SOLAPUR UNIVERSITY

> Dr.D.D.Kulkarni Mr.S.P.Baviskar Mr.Atish Dhende