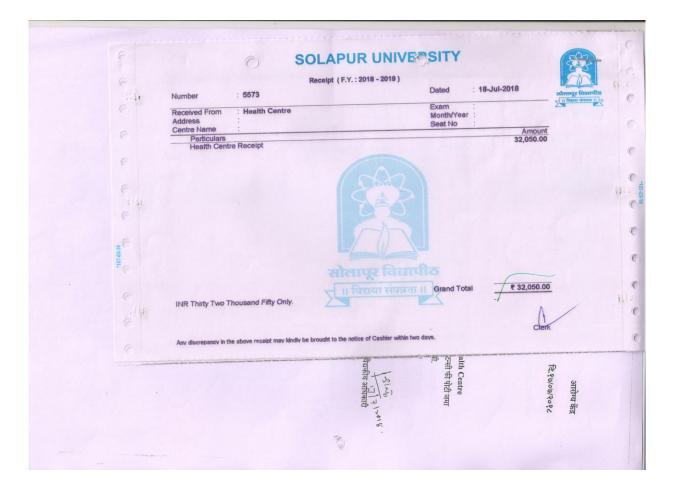

सादर,

उपरोक्त विषयास संदर्भास अनुसरून विद्यापीठ आरोग्य केंद्रात दि.२ ते १५ जुलै या कालावाधीमध्ये असलेल्या एक्यूप्रेशर तपासणी शिबिरामध्ये तपासणी करून घेणाऱ्या रुग्णांकडून प्रती रुग्ण रु.५० इतकी रक्कम कन्सल्टन्सी फी म्हणून घेण्यास मा.व्यवस्थापन परिषदेने मान्यता दिलेली आहे. सदर कालावधीमध्ये विद्यापीठ आरोग्य केंद्र व पी.जी.सेंटर येथे दररोज रुग्ण तपासणी केली गेली व सर्व रुग्णाँकडून कन्सल्टन्सी फी पोटी प्रती रुग्ण रु.५० याप्रमाणे कन्सल्टन्सी फी आकारण्यात आलेली आहे. सदर तपासणी शिबीर दि.१५ जुलै रोजी संपले असून या कालावधीत सदर कन्सल्टन्सी फी पोटी रु.३२०५० इतकी रक्कम आरोग्य केंद्राकडे जमा झालेली आहे. सदरचा तपशील सोबत जोडलेला असून तो अवलोकनी घ्यावा.

सबब,

आरोग्यकेंद्राकडे एक्यूप्रेशर तपासणी कन्सल्टन्सी फी पोटी जमा झालेली रक्कम रु.३२०५० आरोग्य केंद्राच्या Health Centre

मान्यतेस्तव सादर.

1.81mb +177712018

वैद्यकीय अधिकारी

37 HIO2107211971182

31 Mm