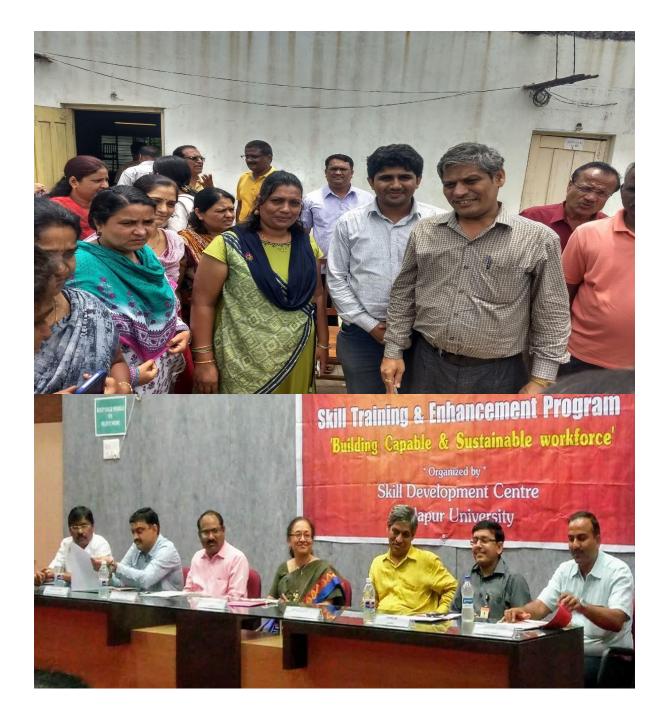

# विद्यापीठ ॲक्युप्रेशर कोर्स सुरू करणार : डॉ. फडणवीस

## ॲक्युप्रेशर कार्यशाळेचे समारोप उत्साहात

#### प्रतिनिधी, गोलाण वि

सोलापूर, दि. १६ जुलै-सोलापुर विद्यापीठ

अंक्युप्रेशरच्या संदर्भात सहा म हिन्याच्या प्रमाणपत्र अभ्यासक्रमासह विविध अभ्यासक्रम सुरू करणार असून सोलापूर हे पुढील काळात अंक्युप्रेशरच्या संदर्भात ओळखले जावे अशी अपेक्षा कुलगुरू डॉ. मुणालिनी फडणवीस यांनी व्यक्त केली आहे.

विद्यापीठांमध्ये मागील पंधरा दिवसांपासून सुरू असलेल्या अंक्युप्रेशर कार्यशाळेचा समारोप विद्यापीठाच्या मुख्य सभागृहात संपन्न झाला. याप्रसंगी कुलगुरू डॉ. फडणवीस बोलत होल्या. मंचावर रागपूर येथील प्रसिद्ध अंक्युप्रेशर तज्ञ पराग कुलकर्णी ,विद्यापीठाचे कुलसचिव डॉ.गणेश मंझा, विशेष कार्यासन अधिकारी डॉ.व्ही.वी. पाटील, परीक्षा व मूल्यमापन मंडलराने संगलक से णी पाटील शेवाळे, वैद्यकीय अधिकारी डॉ. अभिजित जगताप आदी उपस्थित होते.