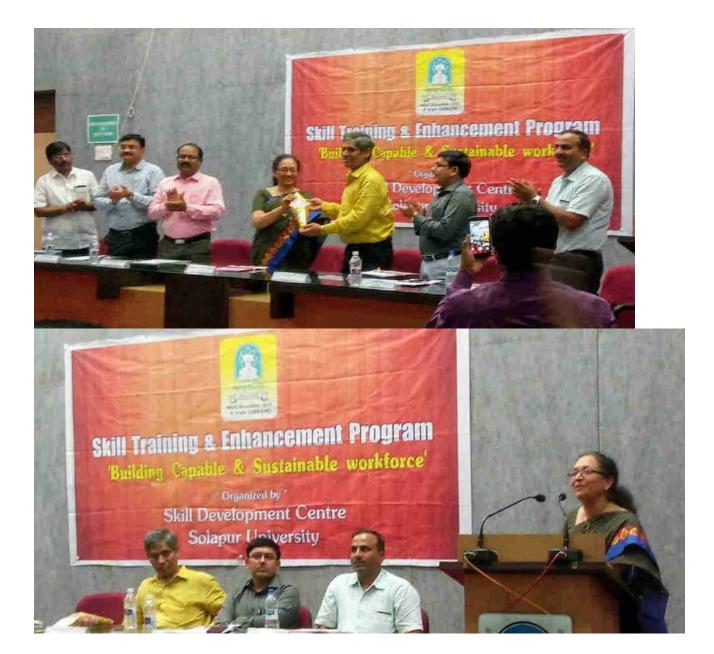

# अँक्युप्रेशर निरोगी जीवनास उपयुक्त चिकित्सा पराग कुलकर्णी : सोलापूर विद्यापीठातील १५ दिवसीय कार्यशाळेचे उद्घाटन

#### लोकमत न्यूज नेटवर्क

सोलापूर: जॅक्युप्रेशर ही संपूर्ण भारतीय व स्वयंचिकित्सा पढती असून यामुळे निरोगी जीवन जगणे शक्य होते. या ज्ञानाचा अवलंब प्रत्येक व्यक्ती सहजपणे करू शकते, असे मत नागपूर येथील प्रसिद्ध जॅक्युप्रेशरतच्चा पराग कुलकणी यांनी व्यक्त केले.

सोलापुर विद्यापीठात कौशल्य विकास केंद्राच्यावतीने आयोजित केलेल्या १५ दिवसीय ॲक्युप्रेशर कार्यशाळेच्या उद्घाटनप्रसंगी ते बोलत होते. अध्यक्षस्थानी कुलगुरू डॉ. मृणालिनी फडणवीस होत्या. मंचावर शैक्षणिक संशोधन व विकास विभागाचे विशेष कार्यासन अधिकारी डॉ. वी. थी. पार्टील, वित्त व लेखा अधिकारी डॉ. ची. सी. शेवाळे, वैद्यकीय अधिकारी डॉ. अभिजीत जगताप होते. हा उद्धाटन समारंभ सोमवारी सकाळी ११ वाजता विद्यापीठाच्या मुख्य समागृहात संपत्र डाला.

### **पराग कुलकर्णी;** सोलापूर विद्यापीठात ॲक्युप्रेशर कार्यशाळेचे उद्घाटन

#### सोलापूर : प्रतिनिधी

अँक्युप्रेशर ही संपूर्ण भारतीय व स्वयंचिकित्सा पथ्दती असून यामुळे निरोगी जीवन जगणे शक्य आहे. याचा अवलंब प्रत्येक व्यक्तीने करावा, असे मत नागपुर येथील प्रसिध्द ॲक्युप्रेशर तज्ज्ञ पराग कुलकर्णी यांनी व्यक्त केले.

सोलापूर विद्यापीठात कौशल्य विकासकेंद्रातर्फेॲक्युप्रेशरकार्यशाळेचे उद्घाटन २ जुलै रोजी सकाळी ११ वाजता विद्यापीठाच्या मुख्य सभागृहात झाले. त्याप्रसंगी ते बोलत होते. कार्यक्रमाच्या अध्यक्षस्थानी कुलगुरु डॉ. मृणालिनी फडणवीस होत्या. व्यासपीठावर शैक्षणिक संशोधन व विकास विभागाचे विशेष कार्यासन अधिकारी डॉ. बी. बी. पाटील, वित्त व लेखा अधिकारी डॉ. बी. सी. शेवाळे,