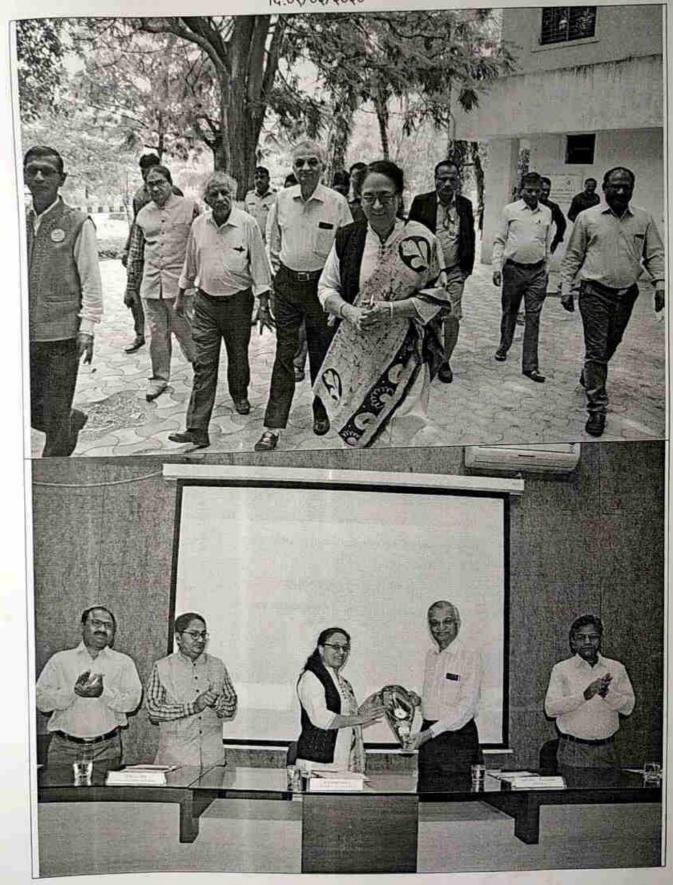

विद्यापीठांमव्यं मागोल पंधरा दिवमांपामून सुरू अमलेल्या जंवयुपेशर कार्वशराठेवा समारोप विद्यापीठाच्या सुख्य समारहाव मंपड झाला पात्रमंगी कुलगुरू हॉ. फडाणवीम बोलत दोरला मंचायर प्राण्यांम बोलत दोरला मंचायर तज्ञ पराग कुलवरणी ,विद्यापीठाचे कुल्डमसिव डॉ.गणेश मंडा, विद्येष कार्यास्व ऑफाकरो डॉ.लॉ.बी. पाटील, परीक्षा व मुल्वमापन मंडलाज संग्री पारीक शेवाळे, वैद्यकीय अधिकारी डॉ. अभिजित जगताप आदी उपस्थित सॅते.

सोलापुर विद्यापीठात कौशल्य विकास केंद्राच्यावतीने आयोजित केलेल्या १५ दिवसीय ॲक्युप्रेशर कार्यशाळेच्या उद्घाटनप्रसंगी ते बोलत होते. अध्यक्षस्थानी कुलगुरू डॉ. मृणालिनी फडणवीस होत्या. मंचावर शैक्षणिक संशोधन व विकास विभागाचे विशेष कार्यासन अधिकारी डॉ. वी. थी. पार्टील, वित्त व लेखा अधिकारी डॉ. ची. सी. शेवाळे, वैद्यकीय अधिकारी डॉ. अभिजीत जगताप होते. हा उद्धाटन समारंभ सोमवारी सकाळी ११ वाजता विद्यापीठाच्या मुख्य समागृहात संपत्र डाला.

प्रारंभी विद्यापीठाचे वैद्यकीय अधिकारी डॉ. अभिजीत जगताप यांनी पाहुण्यांचा परिचय करून दिला. सहायक कुलसबिव डॉ. शिवाजी शिंदे यांनी सूत्रसंचालन केले. कार्यक्रमास व्यवस्थापन परिषद सदस्य, विविध संकुलांचे संचालक, शिक्षक च शिक्षकेतर कर्मचारी, विद्यार्थी, नागरिक मोठ्या प्रमाणात उपस्थित होते.