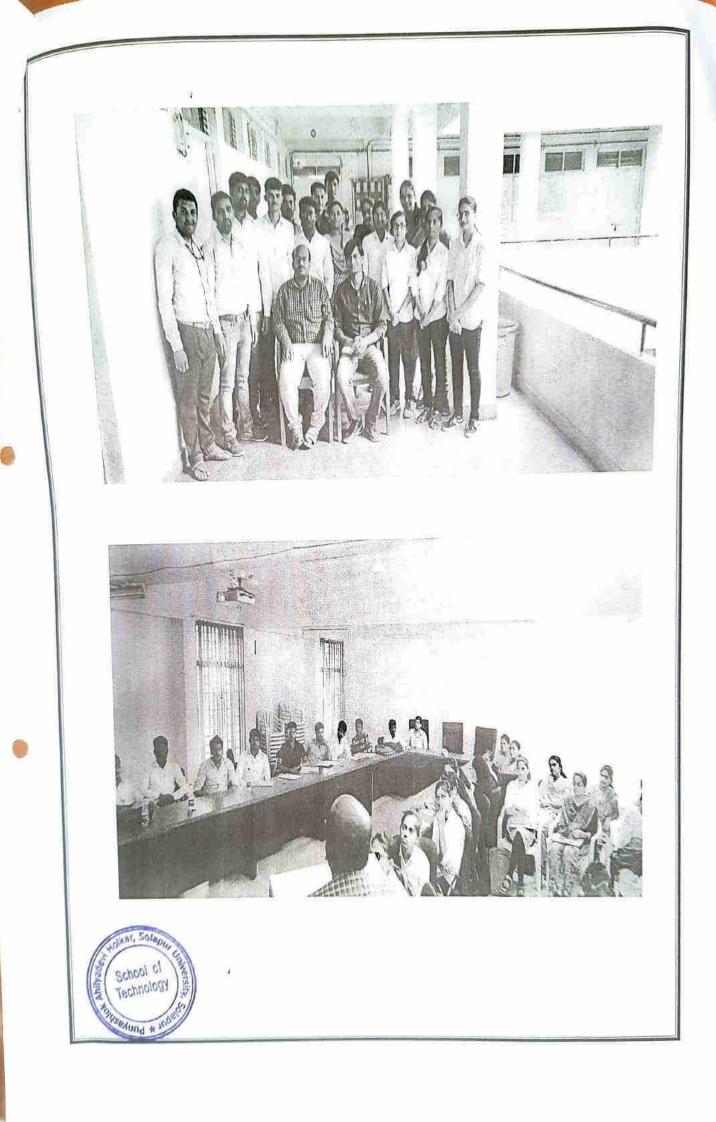

# Jointly Organized by

Solapur University, Solapur Manipal University, Jaipur, CSIR-CEERI, Pilani

अंतर्गत कार्यालयीन टिपणी :- पदार्थविज्ञान संकुल.

विषय :- विविध प्रमाणपत्र अभ्यासक्रम सुरू करणेबाबत. संदर्भ :- आपल्या विभागाचे दि. १६/१२/२०१९ रोजीचे पत्र.

प्रस्तुत विद्यापीठामध्ये कौशल्य विकास केंद्रातंर्गत आपल्या विभागामध्ये विविध प्रमाणपत्र अभ्यासक्रम हे सुरू करण्याबाबत वरील संदर्भीय पत्राअन्वये संकुलस्तरावर माहे डिसेंबर, २०१९ मध्ये सुरू करण्याबाबत विनंती केली होती. त्यानुसार मा. कुलगुरू महोदया यांनी पदार्थविज्ञान संकुलस्तरावर खालील प्रमाणपत्र अभ्यासक्रम सुरू करण्याबाबत विन्तुती मान्य केली आहे.

| Sr. No. | Course Name                                                            | Duration | Fees  | Theory<br>hrs | Practical<br>hrs |
|---------|------------------------------------------------------------------------|----------|-------|---------------|------------------|
| 1.      | Certificate Course on PCBDesign and<br>Manufacturing using Proteus CAD | 3 Months | 500/- | 20            | 40               |
| 2       | Certificate Course on Lab VIEW                                         | 3 Months | 500/- | 20            | 40               |

उपरोक्तप्रमाणे आपल्या संकुलस्तरावर दोन्ही अभ्यासक्रमासाठी मा. कुलगुरू महोदयांनी, डॉ. व्ही. डी. बच्चूवार यांची समन्वयक म्हणून नेमणूक केली आहे. संबंधित अभ्यासक्रमाचे प्रवेश, अध्ययन, अध्यापकाचे मानधन ठरविणे, परीक्षा व मुल्यमापन व इतर अनुषंगीक सर्व बाबी कौशल्य विकास केंद्राच्या नियमानुसार करून घेणे बंधनकारक राहील. सदरील दोन्ही अभ्यासक्रमाबाबतची प्रबेश प्रक्रिया, परीक्षेची प्रक्रीया आपल्या संकुलस्तरावर करून त्याची एक प्रत कौशल्य विकास केंद्राऊडे सादर करावी. . V.D. Bachuma