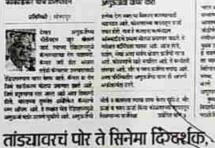

सोलापुर विद्यापीठात कौशल्य विकास केंद्राच्यावतीने आयोजित केलेल्या १५ दिवसीय ॲक्युप्रेशर कार्यशाळेच्या उद्घाटनप्रसंगी ते बोलत होते. अध्यक्षस्थानी कुलगुरू डॉ. मृणालिनी फडणवीस होत्या. मंचावर शैक्षणिक संशोधन व विकास विभागाचे विशेष कार्यासन अधिकारी डॉ. वी. थी. पार्टील, वित्त व लेखा अधिकारी डॉ. ची. सी. शेवाळे, वैद्यकीय अधिकारी डॉ. अभिजीत जगताप होते. हा उद्धाटन समारंभ सोमवारी सकाळी ११ वाजता विद्यापीठाच्या मुख्य समागृहात संपत्र डाला.

सोलापूर विद्यापीठात कौशल्य विकासकेंद्रातर्फेॲक्युप्रेशरकार्यशाळेचे उद्घाटन २ जुलै रोजी सकाळी ११ वाजता विद्यापीठाच्या मुख्य सभागृहात झाले. त्याप्रसंगी ते बोलत होते. कार्यक्रमाच्या अध्यक्षस्थानी कुलगुरु डॉ. मृणालिनी फडणवीस होत्या. व्यासपीठावर शैक्षणिक संशोधन व विकास विभागाचे विशेष कार्यासन अधिकारी डॉ. बी. बी. पाटील, वित्त व लेखा अधिकारी डॉ. बी. सी. शेवाळे,