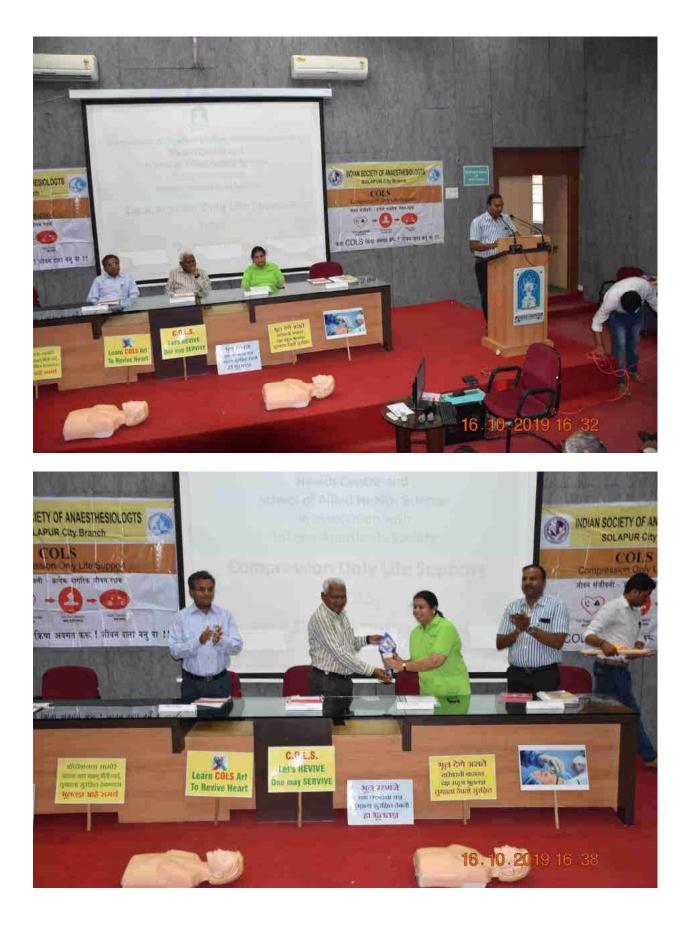

#### परिपत्रक

प्रस्तुत विद्यापीठातील सर्व शिक्षक, प्रशासकीय अधिकारी, कर्मचारी व संकुलातील विद्यार्थी व विद्यार्थीनी यांना आदेशान्वये कळविण्यात येत्ते की, वर्ल्ड एनेस्थेशिया डे निमित्त Compression Only Life Support (COLS) या विषयावर दि.१६/१०/२०१९ रोजी दुपारी ४ : ०० वा. विद्यापीठ सभागृहात व्याख्यान आयोजित करण्यात आले आहे.

तरी सर्व शिक्षक, प्रशासकीय अधिकारी, कर्मचारी व संकुलातील विद्यार्थी व विद्यार्थीनी दि.१६/१०/२०१९ रोजी दुपारी ४ : ०० वा. विद्यापीठ सभागृहात उपस्थित रहावे.

जा.क. पुअहोसोविसो/आखा/२०१९/

विनांक :

प्रलि,

१ सर्व प्रशासकीय विभाग प्रमुख, प्रस्तुत विद्यापीठ