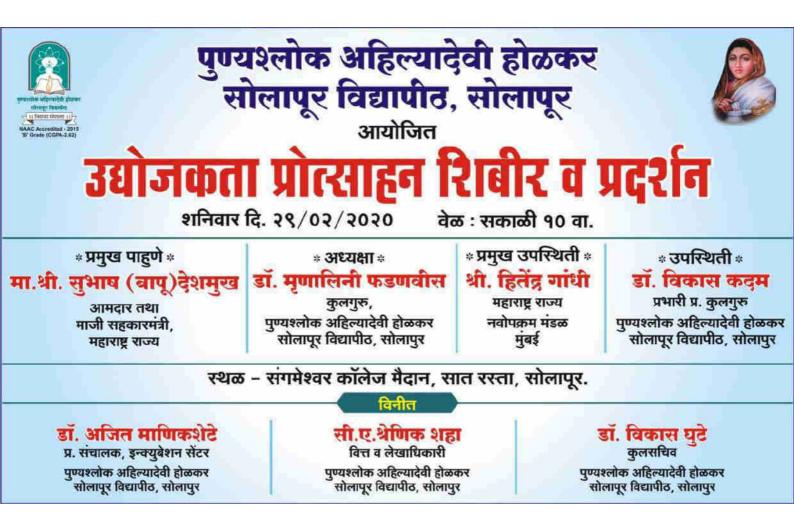

#### 3.3 Innovation Ecosystem

| Metric No. |                                                                                                                                                                         |
|------------|-------------------------------------------------------------------------------------------------------------------------------------------------------------------------|
| 3.3.2      | Number of workshops/seminars conducted on Research methodology,<br>Intellectual Property Rights (IPR),entrepreneurship, skill development<br>during the last five years |
|            | <ul><li>Report of the event</li><li>List of workshops/seminars during last 5 years (Data Template)</li></ul>                                                            |

3.3.2.1:Total number of workshops/seminars conducted on Research methodology, Intellectual Property Rights (IPR),entrepreneurship, skill development year wise during the last five years

| Year   | 2015-16 | 2016-17 | 2017-18 | 2018-19 | 2019-20 |
|--------|---------|---------|---------|---------|---------|
| Number | 03      | 04      | 00      | 03      | 05      |

# NATIONAL/ INTERNATIONAL/LOCAL WORKSHOPS AND CONFERENCES