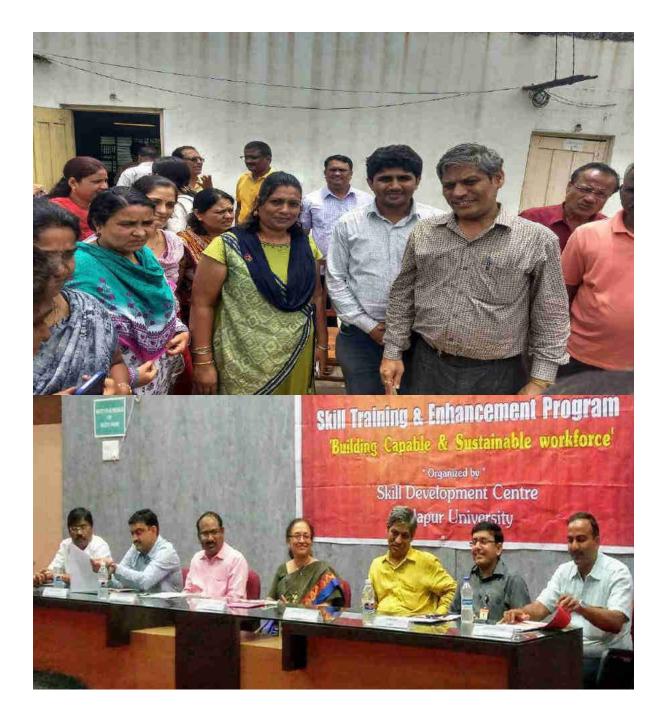

# विद्यापीठ ॲक्युप्रेशर कोर्स सुरू करणार : डॉ. फडणवीस

#### ॲक्युप्रेशर कार्यशाळेचे समारोप उत्साहात

#### গ্রবিনিথা,

सोलापूर, दि. १६ जुलै-सोलापूर विद्यापीठ अवयुप्रेशरच्या भंदमात सहा म

अवनुप्रशास्त्रा भदमात सका भ हिन्यात्या प्रमाणपत्र अध्यासक्रमासह विविध अध्यासक्रम सुरू करणान अकुर सीलापूर हे पुढील काठ्यात जेकुपुरिशस्त्र्या संदर्भात ओठाखले जावे अश्मी अपेका कुलगुरू डॉ. मुणामिनी फड्राजीस यांनी व्याका कर्तना आहे.

विद्यापीठांमव्यं मागोल पंधरा दिवमांपामून सुरू अमलेल्या जंवयुपेशर कार्वशराठेवा समारोप विद्यापीठाच्या सुख्य समारहाव मंपड झाला पात्रमंगी कुलगुरू हॉ. फडाणवीम बोलत दोरला मंचायर प्राण्यांम बोलत दोरला मंचायर तज्ञ पराग कुलवरणी ,विद्यापीठाचे कुल्डमसिव डॉ.गणेश मंडा, विद्येष कार्यास्व ऑफाकरो डॉ.लॉ.बी. पाटील, परीक्षा व मुल्वमापन मंडलाज संग्री पारीक शेवाळे, वैद्यकीय अधिकारी डॉ. अभिजित जगताप आदी उपस्थित सॅते.

पुढे बोलताना कुलगुक हो फवणप्रीस म्हणाच्या को; विधार्माकोने ऑगस्ट २०१७ ८ गसून सहामहित्याचा अभ्युप्रेशर प्रमाणपत्र काश्वामक्रम सुरू करण्यात्वाचन वेत्रेला आहे. एक व दोन वर्षांचे अध्यासक्रम सुरू करण्यात्वाचन विचार सुरू आहे. मात्र त्यामगढी काही संस्थासंपर्वत नामजस्य कराम करण, अध्यासक्रमांची आग्रणी करण, अध्यासक्रमांची आग्रणी करण, अध्यासक्रमांची आग्रणी करण, अध्यासक्रमांची आग्रणी करण आहे.