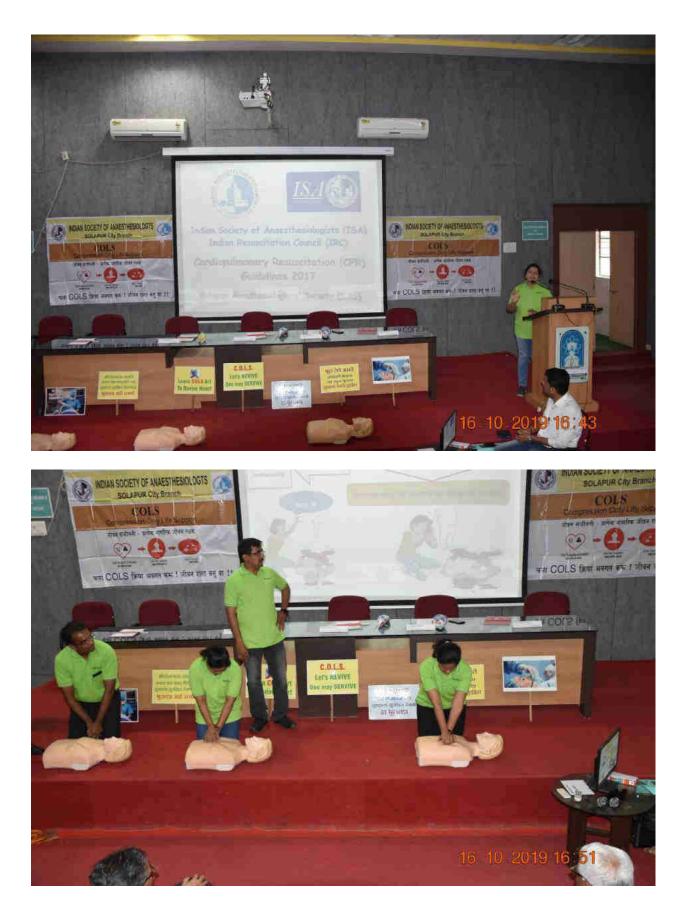

#### परिपत्रक

प्रस्तुत विद्यापीठातील सर्व शिक्षक, प्रशासकीय अधिकारी, कर्मचारी व संकुलातील विद्यार्थी व विद्यार्थीनी यांना आदेशान्वये कळविण्यात येत्ते की, वर्ल्ड एनेस्थेशिया डे निमित्त Compression Only Life Support (COLS) या विषयावर दि.१६/१०/२०१९ रोजी दुपारी ४ : ०० वा. विद्यापीठ सभागृहात व्याख्यान आयोजित करण्यात आले आहे.

तरी सर्व शिक्षक, प्रशासकीय अधिकारी, कर्मचारी व संकुलातील विद्यार्थी व विद्यार्थीनी दि.१६/१०/२०१९ रोजी दुपारी ४ : ०० वा. विद्यापीठ सभागृहात उपस्थित रहावे.

जा.क. पुअहोसोविसो/आखा/२०१९/

विनांक :

प्रलि,

१ सर्व प्रशासकीय विभाग प्रमुख, प्रस्तुत विद्यापीठ