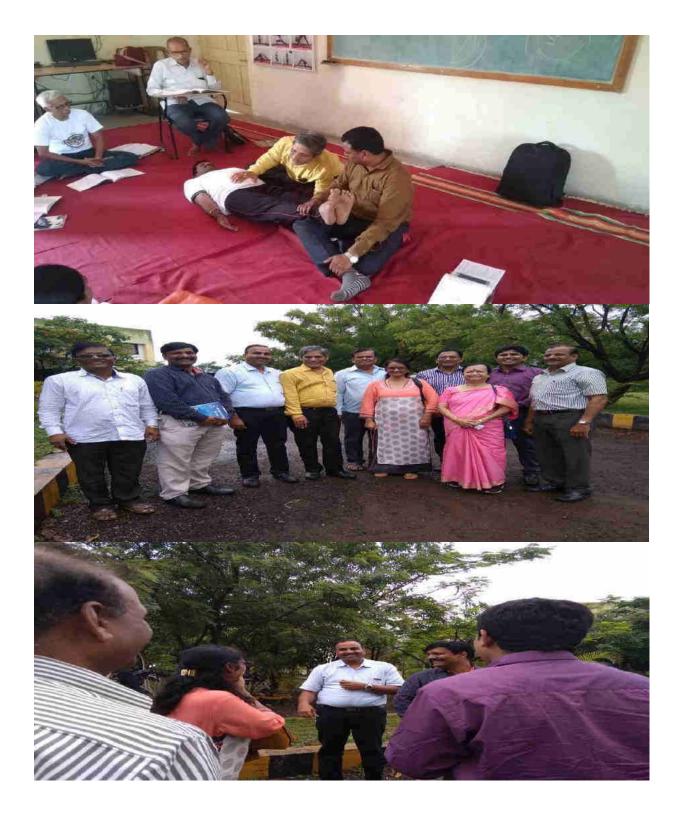

#### दि.५/६/२०१८

50

विषयः एक्युप्रेशर प्रशिक्षण शिबीर आयोजित करण्यास प्रशासकीय मान्यता मिळणेबाबत

सादर,

उपरोक्त विषयास अनुसरून मा.कुलगुरू महोदय यांच्या दालनात झालेल्या चर्चेनुसार मा.कुलगुरू महोदयांनी विद्यापीठातील तसेच विद्यापीठाशी संलग्नित सर्व महाविद्यालये यांच्यातील सर्व विद्यार्थी, शिक्षक व शिक्षकेतर कर्मचारी तसेच सोलापुरातील नागरिक यांच्या करता विद्यापीठामार्फत एक्युप्रेशर प्रशिक्षण शिबीर आयोजित करण्याचे निर्देश दिलेले होते. यासाठी त्यांनी श्री.पराग कुलकर्णी (एक्युप्रेशर तज्ञ , नागपूर ) यांचे नाव सुचविलेले असून त्यांचाशी संपर्क केला असता त्यांनी २ आठवड्यांच्या प्रशिक्षण शिबिर कार्यक्रमाचा आराखडा पाठविलेला आहे. सदर आराखडा अवलोकनी घ्यावा.या आराखड्यानुसार श्री.पराग कुलकर्णी व त्यांचे एक सहकारी अशी दोन जण या.दि.२ जुलै ते दि. १५ जुलै असे २ आठवड्यांच्या कालावधीत शिबिरात प्रशिक्षण देणार आहेत. सदर प्रशिक्षण शिबिराची सुरुवात दि.२ जुलै रोजी श्री.पराग कुलकर्णी यांच्या व्याख्यात्माने होईल. हे व्याख्यान हे विद्यापीठाच्या सभागृहात आयोजित करावायचे आहे. या व्याख्यानासाठी व्याख्यात्यांचे मानधन व सत्कार या पोटी अंदाजे ३.१५००० (व्याख्यात्यांचे मानधन, प्रवास खर्च, २ आठवड्यांच्या जेवण खर्च इत्यादी ) इतका खर्च अपेक्षित आहे. सदर व्याख्यान हे सर्व विद्यार्थी,शिक्षक व शिक्षकेतर कर्मचारी तसेच सोलापूर शहरातील सर्व नागरिक यांच्यासाठी खुले असेल.तसेच सदर व्याख्यान झाल्यानंतर २ आठवड्याच्या प्रशिक्षण शिबिराची सुरुवात होणार असून सदर शिबीर विद्यापीठ आरोग्य केंद्रात आयोजित करण्यात येणार आहे. सदर प्रशिक्षण शिबिराची सुरुवात होणार असून सदर शिबीर विद्यापीठ आरोग्य केंद्रात आयोजित करण्यात येणार आहे. सदर प्रशिक्षण शिबीर हे सशुल्क ठेवून विद्यार्थ्यांसाठी रु.५०० तर इतर इच्छ्कांसाठी रु.१००० इतके शुल्क आकारणे योग्य राहील असे वाटते.

सवव.

- दि.२-१५ जुलै या कालवधीत विद्यापीठात संशुल्क एक्युप्रेशर प्रशिक्षण शिबीर आयोजित करण्यास प्रशासकीय मान्यता मिळावी.
- दि.२ जुलै रोजी विद्यापीठ सभागृहात श्री.पराग जोशी यांचे उद्घाटनपर व्याख्यान आयोजित करण्यास मान्यता मिळावी.
- ३. सदर व्याख्यान आयोजित करण्यासाठी येणारा अंदाजे रु.१५००० इतका खर्च आरोग्य केंद्राच्या Health Camp/Lecture Expenses या बजेट हेड मधून करण्यास प्रशासकीय मान्यता मिळावी.
- ४. सदर प्रशिक्षण शिबिराची माहिती सर्व महाविद्यालयांना पत्र पाठवून कळविण्यास मान्यता असावी.

## सोलापूर विद्यापीठ, सोलापूर परिपत्रक

प्रस्तुत विद्यापीठातील सर्व शिक्षक, प्रशासकीय अधिकारी, कर्मचारी, विद्यार्थी व विद्यार्थीनी यांना आदेशान्यये कळविण्यात येते की, विद्यापीठ कौशल्य विकास केंद्र व विद्यापीठ आरोग्य केंद्र यांच्या संयुक्त विद्यामीने दि.०२/०७/२०१८ ते १५/०७/२०१८ या कालावधीमध्ये एक्यूप्रेशर चिकित्सा पध्दती या विषयावर प्रशिक्षण शिबीर विद्यापीठातील आरोग्य केंद्र येथे आयोजित केले आहे. सदर प्रशिक्षण देण्यासाठी नागपूर येथील प्रसिध्द एक्यूप्रेशर तज्ञ श्री. पराग कुलकर्णी व त्यांचे सहकारी हे उपस्थित राहणार आहेत.

सदर शिवीराची सुरुवात दि.०२/०७/२०१८ रोजी श्री. पराग कुलकर्णी यांच्या व्याख्यानाने होणार असून सदर व्याख्यान विद्यापीठ समागृहात सकाळी १९:०० वा. आयोजित करण्यात आलेले असून व्याख्यान सर्वांसाठी खुले आहे. दिनांक ०३/०७/२०१८ पासून प्रत्यक्ष प्रशिक्षण शिबिरास सुरुवात होणार आहे. प्रशिक्षण शिबिर हे सशुल्क आहे त्यांची माहिती खालील प्रमाणे आहे.