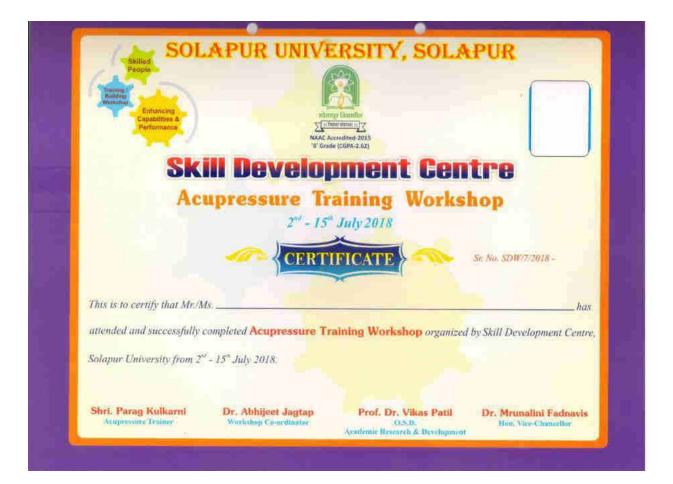

## सोलापूर विद्यापीठ, सोलापूर परिपत्रक

प्रस्तुत विद्यापीठातील सर्व शिक्षक, प्रशासकीय अधिकारी, कर्मचारी, विद्यार्थी व विद्यार्थीनी यांना आदेशान्यये कळविण्यात येते की, विद्यापीठ कौशल्य विकास केंद्र व विद्यापीठ आरोग्य केंद्र यांच्या संयुक्त विद्यामीने दि.०२/०७/२०१८ ते १५/०७/२०१८ या कालावधीमध्ये एक्यूप्रेशर चिकित्सा पध्दती या विषयावर प्रशिक्षण शिबीर विद्यापीठातील आरोग्य केंद्र येथे आयोजित केले आहे. सदर प्रशिक्षण देण्यासाठी नागपूर येथील प्रसिध्द एक्यूप्रेशर तज्ञ श्री. पराग कुलकर्णी व त्यांचे सहकारी हे उपस्थित राहणार आहेत.

सदर शिवीराची सुरुवात दि.०२/०७/२०१८ रोजी श्री. पराग कुलकर्णी यांच्या व्याख्यानाने होणार असून सदर व्याख्यान विद्यापीठ समागृहात सकाळी १९:०० वा. आयोजित करण्यात आलेले असून व्याख्यान सर्वांसाठी खुले आहे. दिनांक ०३/०७/२०१८ पासून प्रत्यक्ष प्रशिक्षण शिबिरास सुरुवात होणार आहे. प्रशिक्षण शिबिर हे सशुल्क आहे त्यांची माहिती खालील प्रमाणे आहे.

#### एक्यूप्रेशर प्रशिक्षण शिवीर

#### कालावधी - दि.२ ते १५ जुलै २०१८

#### प्रशिक्षक : श्री.पराग कुलकर्णी (नागपूर)

|                                                  | Time Table of Acupress                         | ure Training P       | rogram                      |                            |  |
|--------------------------------------------------|------------------------------------------------|----------------------|-----------------------------|----------------------------|--|
| Date                                             | Program                                        | Timing               | Venue                       | Participant<br>Open to all |  |
| 2 <sup>nd</sup> July 2018                        | Introductory Lecture on<br>Acupressure         | 11.00 am             | University<br>Auditorium    |                            |  |
| 3 <sup>nd</sup> July 2018                        | History & Introduction to<br>Acupressure       | Morning<br>Afternoon | University<br>Health Centre | Registered<br>Candidates   |  |
| 4 <sup>th</sup> to 6 <sup>th</sup> July<br>2018  | Reflexology                                    | Morning<br>Afternoon | University<br>Health Centre | Registered<br>Candidates   |  |
| 7 <sup>th</sup> July 2018                        | Basics of Acupressure                          | Morning<br>Afternoon | University<br>Health Centre | Registered<br>Candidates   |  |
| 8 <sup>th</sup> to 14 <sup>th</sup> July<br>2018 | Meridianology                                  | Morning<br>Afternoon | University<br>Health Centre | Registered<br>Candidates   |  |
| 15 <sup>th</sup> July 2018                       | Epilogue Session<br>& Certificate Distribution | 11.00 am             | University<br>Auditorium    |                            |  |

#### **Acupressure Training Workshop Report**

| Organized l | y: Skill Development Centre and Health Centre of Solapur University           |
|-------------|-------------------------------------------------------------------------------|
| Duration:   | Two weeks, starting from 2 <sup>nd</sup> July upto 15 <sup>th</sup> July 2018 |
| Trainer:    | Mr. Parag Kulkarni Acupressure Expert (PKAT Nagpur)                           |
|             | Mr. Bhawtik Joshi Acupressure Trainer Nagpur                                  |

Coordinator: Dr. Abhijeet Jagtap - Medical Officer Solapur University