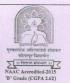

#### विषय: रक्तगट व हिमोग्लोबीन तपासणी शिबीर अहवाल

सादर,

उपरोक्त विषयास अनुसरून विद्यापीठ आरोग्य केंद्रामार्फत दि.१८ ते २१ जानेवारी २०२० या कालावधीत सर्व विद्यार्थी तसेच शिक्षक व शिक्षकेतर कर्मचारी यांच्यासाठी रक्तगट व हिमोग्लोबीन तपासणी शिबीरचे आयोजन करण्यात आलेले होते. सदर शिबिरात एकूण २६७ जणांची रक्त तपासणी करण्यात आली. त्याचा तपशील खालील प्रमाणे आहे.

| दिनांक     | रक्त तपासणी करण्यात आलेल्यांची |
|------------|--------------------------------|
|            | संख्या                         |
| १८/०१/२०२० | ११८                            |
| २०/०१/२०२० | ७५                             |
| २१/०१/२०२० | ७४                             |
|            | २६७                            |