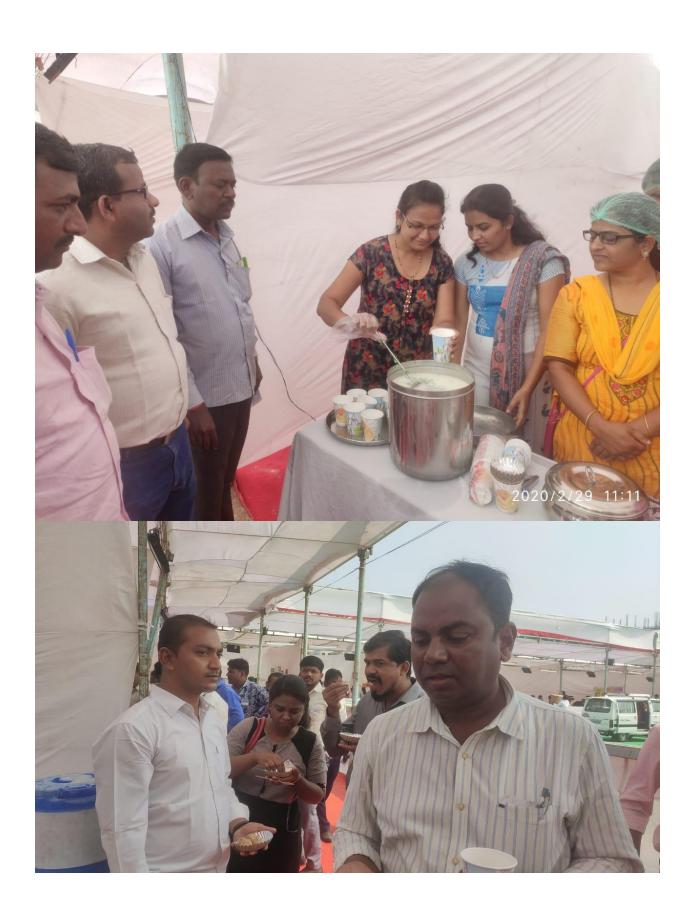

Regards

Dr. Pratyush R Kabra 7893788780

मान्यतेस्तव सादर,

विषय - मुर्लीच्या वसितगृहामध्ये राहाणाऱ्या विद्यार्थीनींना स्वसंरक्षण आणि योगा प्रशिक्षण देण्यास मान्यता मिळणेबाबत..

उपरोक्त विषयानुसार मुलींच्या वसितगृहामध्ये राहाणाऱ्या विद्यार्थीनींचे आरोग्य चांगले राहाण्याकरीता योगा प्रशिक्षण देणे व स्वसंरक्षण करण्याकरीता स्वसंरक्षण प्रशिक्षण देणे गरजेचे आहे. योगाचे प्रशिक्षण आपल्या विद्यापीठातील कंपाऊडर मिश्रक तसेच योगा प्रशिक्षण घेतलेल्या श्रीमती. वैशाली सरतापे मॅडम व परिचारीका सौ. मेघना जोशी मॅडम देण्यास ईच्छुक आहेत. तसेच स्वसंरक्षण प्रशिक्षण देण्याकरीता विद्यापीठातील सुरक्षा रक्षक श्री. आतुल राटोड हे ईच्छुक आहेत. योगा प्रशिक्षण सोमवार ते शुक्रवार संध्याकाळी- ६.०० ते ७.०० यावेळेत व स्वसंरक्षण प्रशिक्षण प्रत्येक शिनवार व रिववारी देण्यात येणार असून सदरचे प्रशिक्षण विना मोबदला देण्यास ते तयार आहेत.

तरी वरील प्रमाणे योगा प्रशिक्षण देणे व स्वसंरक्षण करण्याकरीता, योगा प्रशिक्षण श्रीमती. वैशाली सरताणे मंडम व सौ. मेघना जोशी मंडम आणि स्वसंरक्षण प्रशिक्षण श्री. आतुल राठोड यांचे कडुन विद्यार्थीनींना देण्यास मान्यतेसाव सादर.