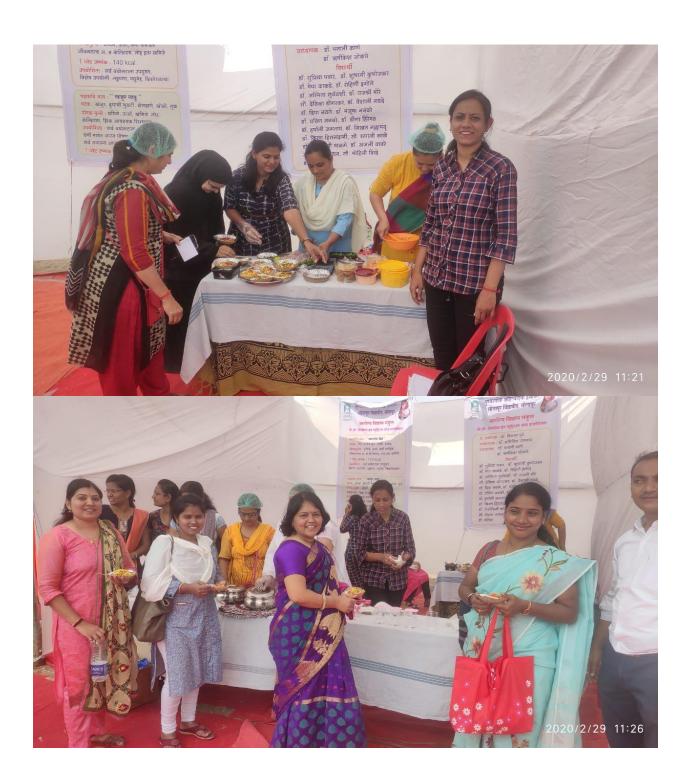

Regards

Dr. Pratyush R Kabra 7893788780

मान्यतेस्तव सादर,

विषय - मुर्लीच्या वसितगृहामध्ये राहाणाऱ्या विद्यार्थीनींना स्वसंरक्षण आणि योगा प्रशिक्षण देण्यास मान्यता मिळणेबाबत..

उपरोक्त विषयानुसार मुलींच्या वसितगृहामध्ये राहाणाऱ्या विद्यार्थीनींचे आरोग्य चांगले राहाण्याकरीता योगा प्रशिक्षण देणे व स्वसंरक्षण करण्याकरीता स्वसंरक्षण प्रशिक्षण देणे गरजेचे आहे. योगाचे प्रशिक्षण आपल्या विद्यापीठातील कंपाऊडर मिश्रक तसेच योगा प्रशिक्षण घेतलेल्या श्रीमती. वैशाली सरतापे मॅडम व परिचारीका सौ. मेघना जोशी मॅडम देण्यास ईच्छुक आहेत. तसेच स्वसंरक्षण प्रशिक्षण देण्याकरीता विद्यापीठातील सुरक्षा रक्षक श्री. आतुल राटोड हे ईच्छुक आहेत. योगा प्रशिक्षण सोमवार ते शुक्रवार संध्याकाळी- ६.०० ते ७.०० यावेळेत व स्वसंरक्षण प्रशिक्षण प्रत्येक शिनवार व रिववारी देण्यात येणार असून सदरचे प्रशिक्षण विना मोबदला देण्यास ते तयार आहेत.

तरी वरील प्रमाणे योगा प्रशिक्षण देणे व स्वसंरक्षण करण्याकरीता, योगा प्रशिक्षण श्रीमती. वैशाली सरताणे मंडम व सौ. मेघना जोशी मंडम आणि स्वसंरक्षण प्रशिक्षण श्री. आतुल राठोड यांचे कडुन विद्यार्थीनींना देण्यास मान्यतेसाव सादर.