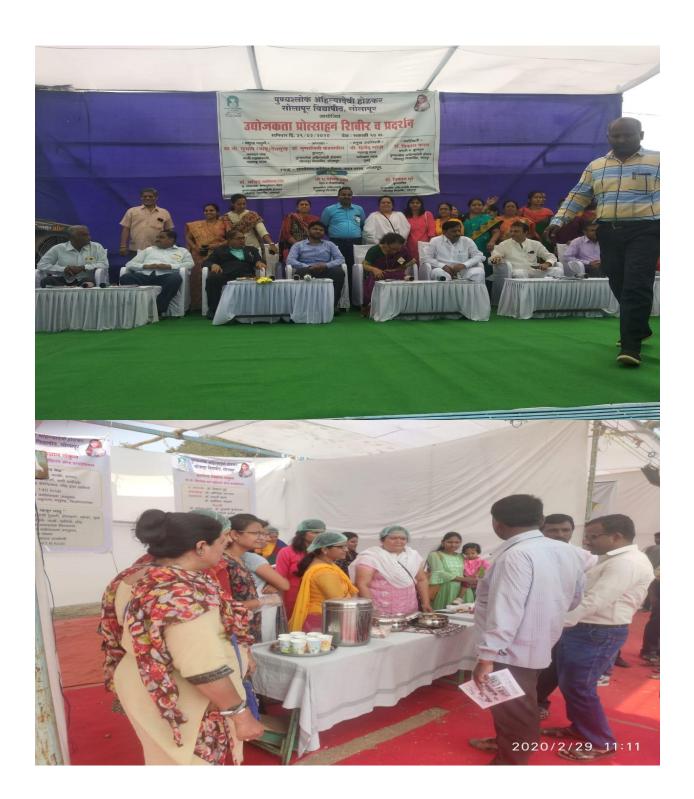

Regards

Dr. Pratyush R Kabra 7893788780

मान्यतेस्तव सादर,

विषय - मुर्लीच्या वसितगृहामध्ये राहाणाऱ्या विद्यार्थीनींना स्वसंरक्षण आणि योगा प्रशिक्षण देण्यास मान्यता मिळणेबाबत..

उपरोक्त विषयानुसार मुलींच्या वसितगृहामध्ये राहाणाऱ्या विद्यार्थीनींचे आरोग्य चांगले राहाण्याकरीता योगा प्रशिक्षण देणे व स्वसंरक्षण करण्याकरीता स्वसंरक्षण प्रशिक्षण देणे गरजेचे आहे. योगाचे प्रशिक्षण आपल्या विद्यापीठातील कंपाऊडर मिश्रक तसेच योगा प्रशिक्षण घेतलेल्या श्रीमती. वैशाली सरतापे मॅडम व परिचारीका सौ. मेघना जोशी मॅडम देण्यास ईच्छुक आहेत. तसेच स्वसंरक्षण प्रशिक्षण देण्याकरीता विद्यापीठातील सुरक्षा रक्षक श्री. आतुल राटोड हे ईच्छुक आहेत. योगा प्रशिक्षण सोमवार ते शुक्रवार संध्याकाळी- ६.०० ते ७.०० यावेळेत व स्वसंरक्षण प्रशिक्षण प्रत्येक शिनवार व रिववारी देण्यात येणार असून सदरचे प्रशिक्षण विना मोबदला देण्यास ते तयार आहेत.

तरी वरील प्रमाणे योगा प्रशिक्षण देणे व स्वसंरक्षण करण्याकरीता, योगा प्रशिक्षण श्रीमती. वैशाली सरताणे मंडम व सौ. मेघना जोशी मंडम आणि स्वसंरक्षण प्रशिक्षण श्री. आतुल राठोड यांचे कडुन विद्यार्थीनींना देण्यास मान्यतेसाव सादर.