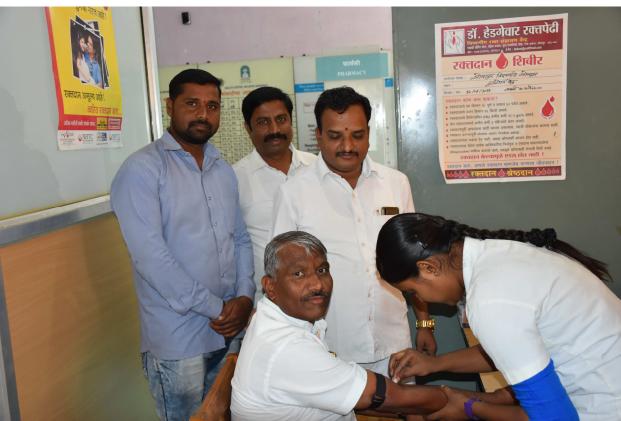

Regards

Dr. Pratyush R Kabra 7893788780

मान्यतेस्तव सादर,

विषय - मुर्लीच्या वसितगृहामध्ये राहाणाऱ्या विद्यार्थीनींना स्वसंरक्षण आणि योगा प्रशिक्षण देण्यास मान्यता मिळणेबाबत..

उपरोक्त विषयानुसार मुलींच्या वसितगृहामध्ये राहाणाऱ्या विद्यार्थीनींचे आरोग्य चांगले राहाण्याकरीता योगा प्रशिक्षण देणे व स्वसंरक्षण करण्याकरीता स्वसंरक्षण प्रशिक्षण देणे गरजेचे आहे. योगाचे प्रशिक्षण आपल्या विद्यापीठातील कंपाऊडर मिश्रक तसेच योगा प्रशिक्षण घेतलेल्या श्रीमती. वैशाली सरतापे मॅडम व परिचारीका सौ. मेघना जोशी मॅडम देण्यास ईच्छुक आहेत. तसेच स्वसंरक्षण प्रशिक्षण देण्याकरीता विद्यापीठातील सुरक्षा रक्षक श्री. आतुल राटोड हे ईच्छुक आहेत. योगा प्रशिक्षण सोमवार ते शुक्रवार संध्याकाळी- ६.०० ते ७.०० यावेळेत व स्वसंरक्षण प्रशिक्षण प्रत्येक शिनवार व रिववारी देण्यात येणार असून सदरचे प्रशिक्षण विना मोबदला देण्यास ते तयार आहेत.

तरी वरील प्रमाणे योगा प्रशिक्षण देणे व स्वसंरक्षण करण्याकरीता, योगा प्रशिक्षण श्रीमती. वैशाली सरताणे मंडम व सौ. मेघना जोशी मंडम आणि स्वसंरक्षण प्रशिक्षण श्री. आतुल राठोड यांचे कडुन विद्यार्थीनींना देण्यास मान्यतेसाव सादर.