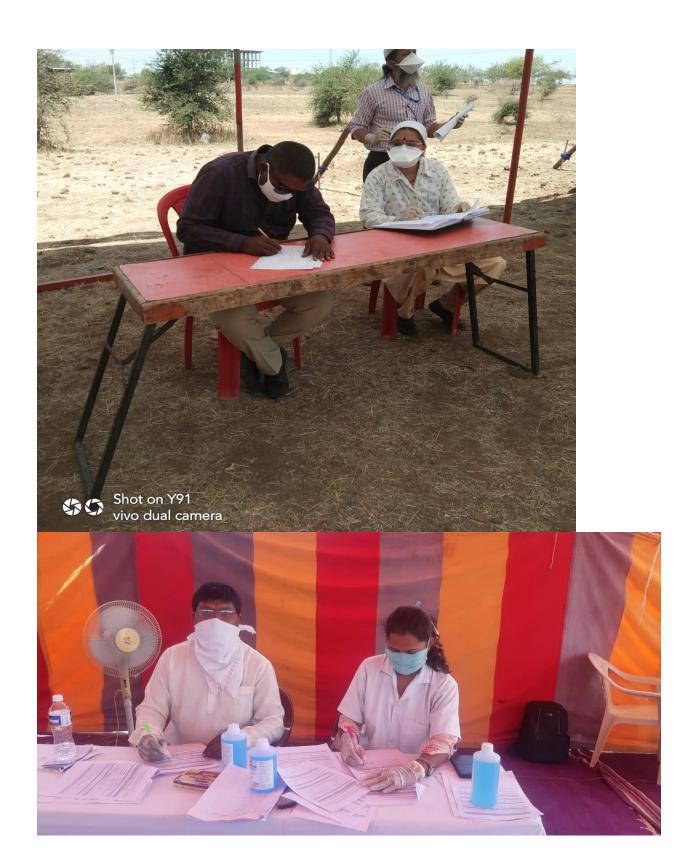

#### विषय: रक्तगट व हिमोग्लोबीन तपासणी शिबीर अहवाल

सादर,

उपरोक्त विषयास अनुसरून विद्यापीठ आरोग्य केंद्रामार्फत दि.१८ ते २१ जानेवारी २०२० या कालावधीत सर्व विद्यार्थी तसेच शिक्षक व शिक्षकेतर कर्मचारी यांच्यासाठी रक्तगट व हिमोग्लोबीन तपासणी शिबीरचे आयोजन करण्यात आलेले होते. सदर शिबिरात एकूण २६७ जणांची रक्त तपासणी करण्यात आली. त्याचा तपशील खालील प्रमाणे आहे.

| दिनांक     | रक्त तपासणी करण्यात आलेल्यांची |
|------------|--------------------------------|
|            | संख्या                         |
| १८/०१/२०२० | ११८                            |
| २०/०१/२०२० | ७५                             |
| २१/०१/२०२० | ७४                             |
|            | २६७                            |