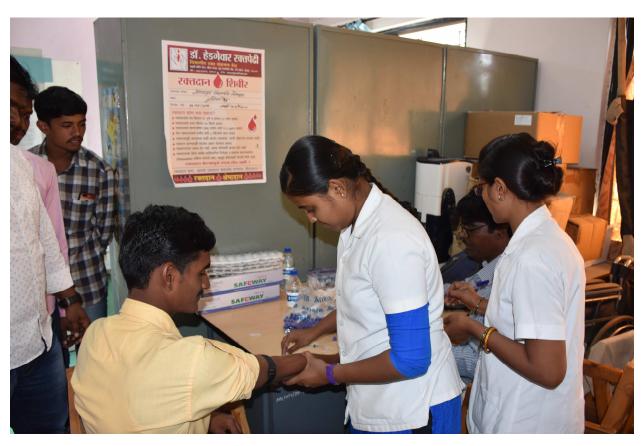

#### विषय: रक्तगट व हिमोग्लोबीन तपासणी शिबीर अहवाल

सादर,

उपरोक्त विषयास अनुसरून विद्यापीठ आरोग्य केंद्रामार्फत दि.१८ ते २१ जानेवारी २०२० या कालावधीत सर्व विद्यार्थी तसेच शिक्षक व शिक्षकेतर कर्मचारी यांच्यासाठी रक्तगट व हिमोग्लोबीन तपासणी शिबीरचे आयोजन करण्यात आलेले होते. सदर शिबिरात एकूण २६७ जणांची रक्त तपासणी करण्यात आली. त्याचा तपशील खालील प्रमाणे आहे.

| दिनांक     | रक्त तपासणी करण्यात आलेल्यांची |
|------------|--------------------------------|
|            | संख्या                         |
| १८/०१/२०२० | ११८                            |
| २०/०१/२०२० | ७५                             |
| २१/०१/२०२० | ७४                             |
|            | २६७                            |