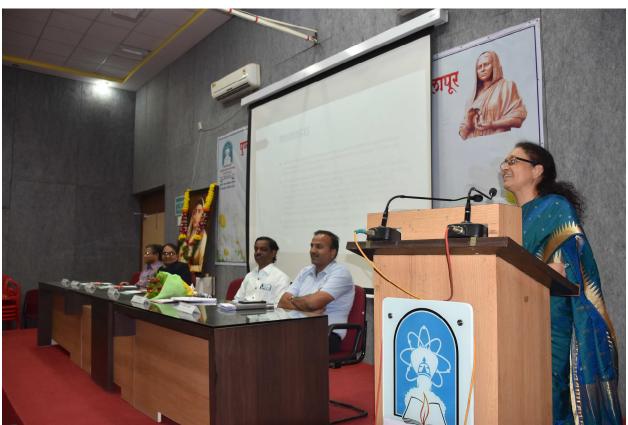

#### परिपत्रक

प्रस्तूत विद्यापीठातील सर्व संचालक,शिक्षक,प्रशासकीय अधिकारी, कर्मचारी आणि विद्यार्थी/विद्यार्थीनींना आदेशान्वये कळविण्यात येते की, दि.०६/०३/२०२० रोजी दुपारी ३:०० वा. डॉ. विट्ठल धडके, मेडिसिन विभाग प्रमुख, डॉ.वैशंपायन स्मृती शासकीय वैद्यकीय महाविद्यालय, सोलापूर यांचे "कोरोना व्हायरस आजार " यावर मार्गदर्शनपर व्याख्यान आयोजित करण्यात आले आहे.

तरी संचालक,शिक्षक,प्रशासकीय अधिकारी, कर्मचारी आणि विद्यार्थी/विद्यार्थीनीं दि.०६/०३/२०२० रोजी दुपारी ३:०० वा. विद्यापीठ सभागृहात वेळेवर उपस्थित राहाणे अनिवार्य असून उपस्थितीची नोंद घेतली जाईल.

जा.क्र. पुअहोसोविसो/आस्था/२०२०/ 334 ( दिनांक: - 5 MAR 2020 कुलसचिव

सर्व सुविधानिशी सभागृह उपलब्ध करावे.

विषय: कोरोना विषाणू बाबत जनजागृती करण्याबाबत संदर्भ:उशिस.मवि-१ प्रतिबंध-कोरोना व्हायरस/२०२०/१५५८ दि.०६/०२/२०२०

सादर,

उपरोक्त संदर्भास अनुसरून उच्चिशक्षण विभागाने विद्यापीठे व महाविद्यालयीन विद्यार्थी व कर्मचारी यांना कोरोना विषाणू बाबत प्रतिबंधात्मक उपाय योजना माहित व्हाव्यात यासाठी आवश्यक ती पाऊले उचलावीत व सूचना द्याव्यात असे निर्देश दिलेले आहेत. त्यास अनुसरून विद्यापीठ आरोग्य केंद्राने जागतिक आरोग्य संघटना यांची कोरोना विषाणू प्रतिबंधात्मक उपाय योजना यांची माहिती एकत्रित करून ती पी.डी.एफ. फॉर्मट मध्ये तयार केलेली आहे. सदर माहिती अवलोकनी घ्यावी. सदर माहिती विद्यापीठ संकेत स्थळावर उपलब्ध करून दिल्यास सर्व महाविद्यालय व विद्यार्थांना सदर माहिती मिळू शकेल. तसेच सदर विषाणू बाबत विद्यापीठ परिसरातील संकुलात शिक्तणारे विद्यार्थी व कर्मचारी यांना माहिती देण्यासाठी डॉ.व्ही.एम.मेडिकल कोलेज सोलापूर येथील मेडिसिन विभागप्रमुख डॉ.धडके विठ्ठल यांचे व्याख्यान विद्यापीठ सभागृहात आयोजित करण्याचा मानस आहे.

  3. कोरोना विषाणू बद्दल डॉ.धडके विठ्ठल यांचे माहितीपर व्याख्यान दि. 6 के के रोजी 11 विषाणू बद्दल डॉ.धडके विठ्ठल यांचे माहितीपर व्याख्यान दि. 6 के के रोजी 11 विषाण् वाजता विद्यापीठ सभागृहात आयोजित करण्यास मान्यता असावी. व सदर व्याख्यानाबाबतचे परिपत्रक काढून सर्व संकुलांना व प्रशासकीय विभागांना अवगत करून देण्यास मान्यता असावी.