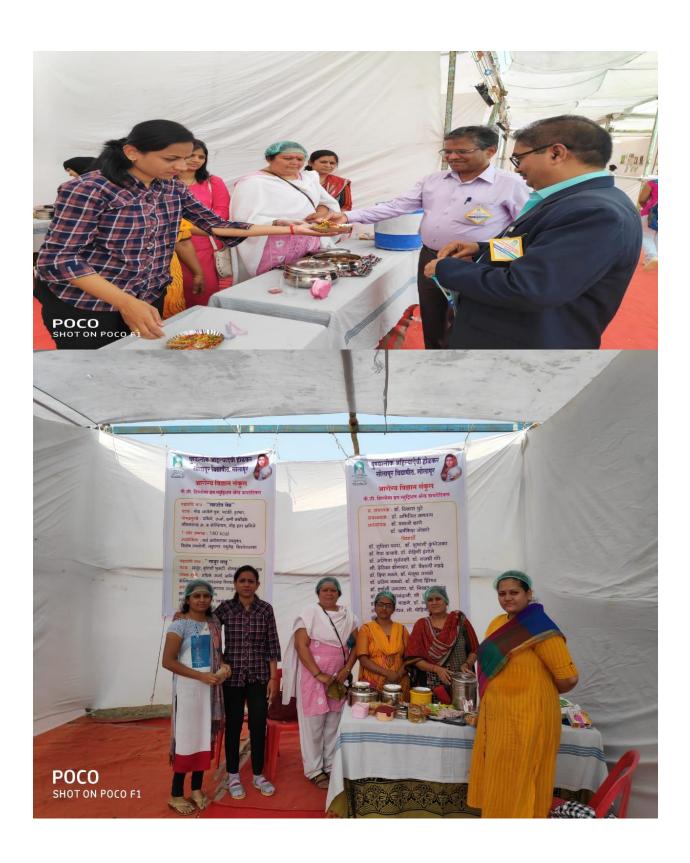

Regards

Dr. Pratyush R Kabra 7893788780

मान्यतेस्तव सादर,

विषय - मुर्लीच्या वसितगृहामध्ये राहाणाऱ्या विद्यार्थीनींना स्वसंरक्षण आणि योगा प्रशिक्षण देण्यास मान्यता मिळणेबाबत..

उपरोक्त विषयानुसार मुलींच्या वसितगृहामध्ये राहाणाऱ्या विद्यार्थीनींचे आरोग्य चांगले राहाण्याकरीता योगा प्रशिक्षण देणे व स्वसंरक्षण करण्याकरीता स्वसंरक्षण प्रशिक्षण देणे गरजेचे आहे. योगाचे प्रशिक्षण आपल्या विद्यापीठातील कंपाऊडर मिश्रक तसेच योगा प्रशिक्षण घेतलेल्या श्रीमती. वैशाली सरतापे मॅडम व परिचारीका सौ. मेघना जोशी मॅडम देण्यास ईच्छुक आहेत. तसेच स्वसंरक्षण प्रशिक्षण देण्याकरीता विद्यापीठातील सुरक्षा रक्षक श्री. आतुल राटोड हे ईच्छुक आहेत. योगा प्रशिक्षण सोमवार ते शुक्रवार संध्याकाळी- ६.०० ते ७.०० यावेळेत व स्वसंरक्षण प्रशिक्षण प्रत्येक शिनवार व रिववारी देण्यात येणार असून सदरचे प्रशिक्षण विना मोबदला देण्यास ते तयार आहेत.

तरी वरील प्रमाणे योगा प्रशिक्षण देणे व स्वसंरक्षण करण्याकरीता, योगा प्रशिक्षण श्रीमती. वैशाली सरताणे मंडम व सौ. मेघना जोशी मंडम आणि स्वसंरक्षण प्रशिक्षण श्री. आतुल राठोड यांचे कडुन विद्यार्थीनींना देण्यास मान्यतेसाव सादर.