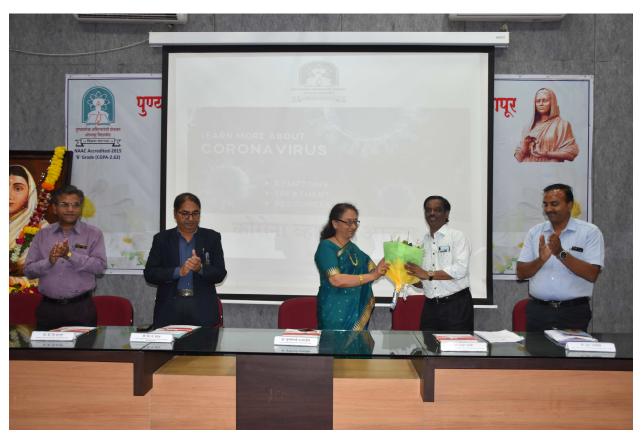

#### परिपत्रक

प्रस्तूत विद्यापीठातील सर्व संचालक,शिक्षक,प्रशासकीय अधिकारी, कर्मचारी आणि विद्यार्थी/विद्यार्थीनींना आदेशान्वये कळविण्यात येते की, दि.०६/०३/२०२० रोजी दुपारी ३:०० वा. डॉ. विट्ठल धडके, मेडिसिन विभाग प्रमुख, डॉ.वैशंपायन स्मृती शासकीय वैद्यकीय महाविद्यालय, सोलापूर यांचे "कोरोना व्हायरस आजार " यावर मार्गदर्शनपर व्याख्यान आयोजित करण्यात आले आहे.

तरी संचालक,शिक्षक,प्रशासकीय अधिकारी, कर्मचारी आणि विद्यार्थी/विद्यार्थीनीं दि.०६/०३/२०२० रोजी दुपारी ३:०० वा. विद्यापीठ सभागृहात वेळेवर उपस्थित राहाणे अनिवार्य असून उपस्थितीची नोंद घेतली जाईल.

जा.क्र. पुअहोसोविसो/आस्था/२०२०/ 334 ( दिनांक: - 5 MAR 2020 कुलसचिव

सर्व सुविधानिशी सभागृह उपलब्ध करावे.

विषय: कोरोना विषाणू बाबत जनजागृती करण्याबाबत संदर्भ:उशिस.मवि-१ प्रतिबंध-कोरोना व्हायरस/२०२०/१५५८ दि.०६/०२/२०२०

सादर,

उपरोक्त संदर्भास अनुसरून उच्चिशक्षण विभागाने विद्यापीठे व महाविद्यालयीन विद्यार्थी व कर्मचारी यांना कोरोना विषाणू बाबत प्रतिबंधात्मक उपाय योजना माहित व्हाव्यात यासाठी आवश्यक ती पाऊले उचलावीत व सूचना द्याव्यात असे निर्देश दिलेले आहेत. त्यास अनुसरून विद्यापीठ आरोग्य केंद्राने जागतिक आरोग्य संघटना यांची कोरोना विषाणू प्रतिबंधात्मक उपाय योजना यांची माहिती एकत्रित करून ती पी.डी.एफ. फॉर्मट मध्ये तयार केलेली आहे. सदर माहिती अवलोकनी घ्यावी. सदर माहिती विद्यापीठ संकेत स्थळावर उपलब्ध करून दिल्यास सर्व महाविद्यालय व विद्यार्थांना सदर माहिती मिळू शकेल. तसेच सदर विषाणू बाबत विद्यापीठ परिसरातील संकुलात शिक्तणारे विद्यार्थी व कर्मचारी यांना माहिती देण्यासाठी डॉ.व्ही.एम.मेडिकल कोलेज सोलापूर येथील मेडिसिन विभागप्रमुख डॉ.धडके विठ्ठल यांचे व्याख्यान विद्यापीठ सभागृहात आयोजित करण्याचा मानस आहे.

  3. कोरोना विषाणू बद्दल डॉ.धडके विठ्ठल यांचे माहितीपर व्याख्यान दि. 6 के के रोजी 11 विषाणू बद्दल डॉ.धडके विठ्ठल यांचे माहितीपर व्याख्यान दि. 6 के के रोजी 11 विषाण् वाजता विद्यापीठ सभागृहात आयोजित करण्यास मान्यता असावी. व सदर व्याख्यानाबाबतचे परिपत्रक काढून सर्व संकुलांना व प्रशासकीय विभागांना अवगत करून देण्यास मान्यता असावी.