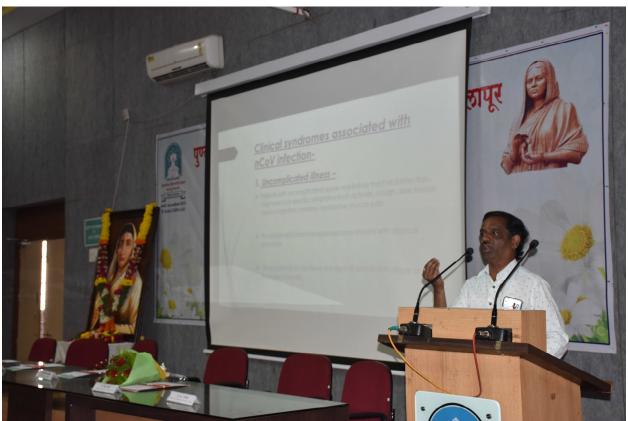

#### परिपत्रक

प्रस्तूत विद्यापीठातील सर्व संचालक,शिक्षक,प्रशासकीय अधिकारी, कर्मचारी आणि विद्यार्थी/विद्यार्थीनींना आदेशान्वये कळविण्यात येते की, दि.०६/०३/२०२० रोजी दुपारी ३:०० वा. डॉ. विट्ठल धडके, मेडिसिन विभाग प्रमुख, डॉ.वैशंपायन स्मृती शासकीय वैद्यकीय महाविद्यालय, सोलापूर यांचे "कोरोना व्हायरस आजार " यावर मार्गदर्शनपर व्याख्यान आयोजित करण्यात आले आहे.

तरी संचालक,शिक्षक,प्रशासकीय अधिकारी, कर्मचारी आणि विद्यार्थी/विद्यार्थीनीं दि.०६/०३/२०२० रोजी दुपारी ३:०० वा. विद्यापीठ सभागृहात वेळेवर उपस्थित राहाणे अनिवार्य असून उपस्थितीची नोंद घेतली जाईल.

जा.क्र. पुअहोसोविसो/आस्था/२०२०/ 334 ( दिनांक: - 5 MAR 2020 कुलसचिव

सर्व सुविधानिशी सभागृह उपलब्ध करावे.

विषय: कोरोना विषाणू बाबत जनजागृती करण्याबाबत संदर्भ:उशिस.मवि-१ प्रतिबंध-कोरोना व्हायरस/२०२०/१५५८ दि.०६/०२/२०२०

सादर,

उपरोक्त संदर्भास अनुसरून उच्चिशक्षण विभागाने विद्यापीठे व महाविद्यालयीन विद्यार्थी व कर्मचारी यांना कोरोना विषाणू बाबत प्रतिबंधात्मक उपाय योजना माहित व्हाव्यात यासाठी आवश्यक ती पाऊले उचलावीत व सूचना द्याव्यात असे निर्देश दिलेले आहेत. त्यास अनुसरून विद्यापीठ आरोग्य केंद्राने जागतिक आरोग्य संघटना यांची कोरोना विषाणू प्रतिबंधात्मक उपाय योजना यांची माहिती एकत्रित करून ती पी.डी.एफ. फॉर्मट मध्ये तयार केलेली आहे. सदर माहिती अवलोकनी घ्यावी. सदर माहिती विद्यापीठ संकेत स्थळावर उपलब्ध करून दिल्यास सर्व महाविद्यालय व विद्यार्थांना सदर माहिती मिळू शकेल. तसेच सदर विषाणू बाबत विद्यापीठ परिसरातील संकुलात शिक्तणारे विद्यार्थी व कर्मचारी यांना माहिती देण्यासाठी डॉ.व्ही.एम.मेडिकल कोलेज सोलापूर येथील मेडिसिन विभागप्रमुख डॉ.धडके विठ्ठल यांचे व्याख्यान विद्यापीठ सभागृहात आयोजित करण्याचा मानस आहे.

  3. कोरोना विषाणू बद्दल डॉ.धडके विठ्ठल यांचे माहितीपर व्याख्यान दि. 6 के के रोजी 11 विषाणू बद्दल डॉ.धडके विठ्ठल यांचे माहितीपर व्याख्यान दि. 6 के के रोजी 11 विषाण् वाजता विद्यापीठ सभागृहात आयोजित करण्यास मान्यता असावी. व सदर व्याख्यानाबाबतचे परिपत्रक काढून सर्व संकुलांना व प्रशासकीय विभागांना अवगत करून देण्यास मान्यता असावी.