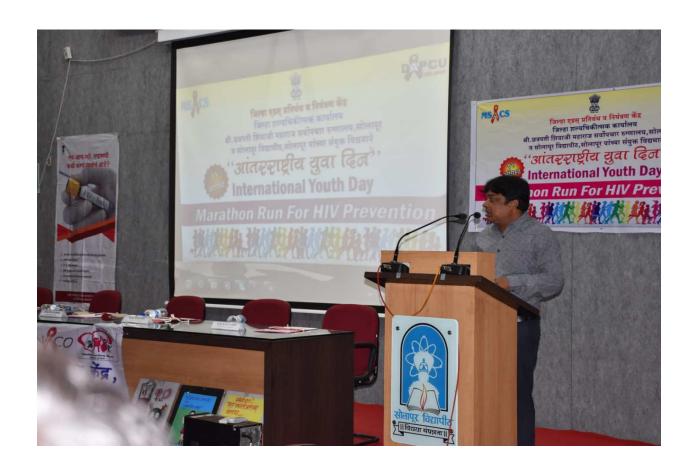

विद्यापीठातील सर्व शिक्षक, प्रशासकीय अधिकारी, व कर्मचारी तसेच अधिविभागातील विद्यार्थी आणि विद्यार्थीनींना या परिपत्रकाद्वारे कळविण्यात येते की, १२ ऑगस्ट " आंतरराष्ट्रीय युवा दिना" चे औचित्य साधून दि.१८/०८/२०१७ रोजी विविध उपक्रमांच्या माध्यमातून एचआयव्ही / एड्स या विषयावर व्यापक व प्रभावी जनजागृती करण्यासाठी राष्ट्रीय सेवा योजना आणि आरोग्य विभागातर्फे डॉ.किशोर इंगोले, प्राध्यायपक व विभागप्रमुख, सुक्ष्मजीवशास्त्र विभाग, डॉ. वै. स्मृ.शासकीय वैद्यकीय महाविद्यालय, सोलापूर यांचे व्याख्यान दु.ठीक ४.०० वाजता आयोजित करण्यात आले आहे. तरी कार्यक्रमाचा सर्वांनी लाभ घ्यावा.

विद्यापीन सभागृहात

त्रथाइ -

र्भचालक रासेयो

संदर्भ : सोविसो/राष्ट्रीय सेवा योजना विभाग/२०१७/ 59 51 दिनांक : 16 AUG 2017

प्रति,

- १. मा.कुलगुरू महोदयांचे कार्यालय
- २. मा.कुलसचिव महोदयांचे कार्यालय
- ३. मा.वित्त व लेखा अधिकारी
- ४. मा.संचालक, परिक्षा आणि मुल्यमापन मंडळ
- ५. सर्व संवैधानिक अधिकारी
- ६. सर्व प्रशासकीय विभाग
- ७. सर्व शैक्षणिक संकुले

सदर परिपत्रक आपल्या विभाग /संकुलातील सर्व अध्यापक, प्रशासकीय सेवक व विद्यार्थ्यांच्या निदर्शनास आणून द्यावे.

दि.१६/८/२०१७

विषय: रक्तदान शिबीर व एड्स वरील व्याख्यान आयोजित करण्यासाठी होणाऱ्या खर्चास प्रशासकीय मान्यता मिळणे बाबत

सादर,

da 9

उपरोक्त विषयास अनुसरून अंतर राष्ट्रीय युवा दिनाचे औचित्य साधून दि.१८/८/२०१७ रोजी विद्यापीठ सभागृहात डॉ.किशोर इंगोले यांचे व्याख्यान ठेवण्यास तसेच त्याच दिवशी विद्यापीठ आरोग्य केंद्रात रक्तदान शिबीर आयोजित करण्यास मा.कुलगुरू महोदय यांनी मान्यता दिलेली आहे. सदर दोन्ही कार्यक्रमासाठी खाली नमूद केल्या प्रमाणे खर्च अपेक्षित आहे.