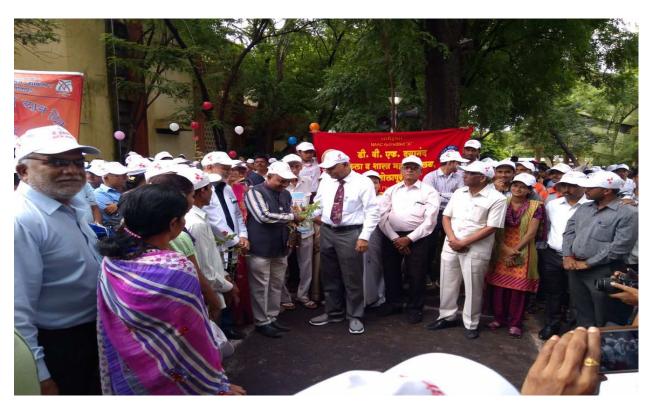

प्रति, अं आधारित अधारापं, बेयनीय आधिन्तरी, सीलापुरं नियापीर, सीलापुरं आपण जागतिक अवयवदान २०१७ दिनानिमित्त भन्य जनजागृती रॅलीमध्ये सक्रीय सहभाग नोदंविल्याबद्दल हे प्रमाणपत्र देण्यात येत आहे.

डॉ. सुनिल घाटे

आपले हे अनमोल सहकार्य यापूढेही असेच लाभावे, ही नम्र विनंती. आभारी आहोत...!

श्री. छ.शि.म. सर्वोपचार रुग्णालय, सोलापूर.

श्री. छ.शि.म. सर्वोपचार रुग्णालय,

सोलापूर.

रक्तदान... सर्वश्रेष्ठ दान...!

सर्व शिक्षक, प्रशासकीय अधिकारी, कर्मचारी व विद्यार्थी यांना आदेशान्वये कळविण्यात येते की, महाअवयवदान सप्ताहाचे औचित्य साधून विद्यापीठाने दि. २४/०८/२०१७ रोजी सायंकाळी ०४ : ०० वा. डॉ. संदीप होळकर (मुत्र पिंड रोपण तज्ञ), सोलापूर यांचे "अवयव दान" या विषयावर व्याख्यान आयोजित करण्यात आले आहे.