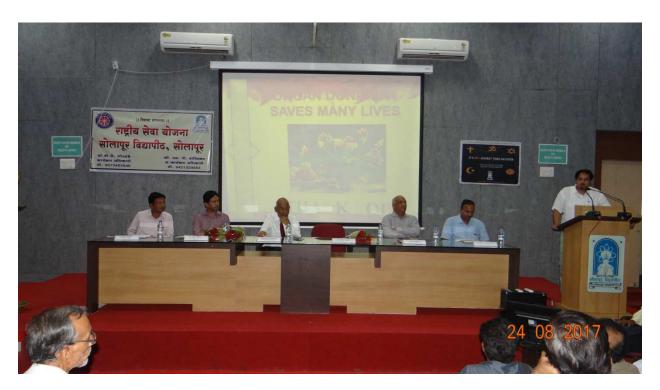

आपले हे अनमोल सहकार्य यापूढेही असेच लाभावे, ही नम्र विनंती. आभारी आहोत...!

श्री. छ.शि.म. सर्वोपचार रुग्णालय, सोलापूर.

श्री. छ.शि.म. सर्वोपचार रुग्णालय,

सोलापूर.

रक्तदान... सर्वश्रेष्ठ दान...!

सर्व शिक्षक, प्रशासकीय अधिकारी, कर्मचारी व विद्यार्थी यांना आदेशान्वये कळविण्यात येते की, महाअवयवदान सप्ताहाचे औचित्य साधून विद्यापीठाने दि. २४/०८/२०१७ रोजी सायंकाळी ०४ : ०० वा. डॉ. संदीप होळकर (मुत्र पिंड रोपण तज्ञ), सोलापूर यांचे "अवयव दान" या विषयावर व्याख्यान आयोजित करण्यात आले आहे.

तरी सर्व शिक्षक, प्रशासकीय अधिकारी, कर्मचारी व विद्यार्थी यांनी दि.२४/०८/२०१७ रोजी सायं. ०४ : ०० वा. विद्यापीठ सभागृहात वेळेवर उपस्थित रहावे.

जा.क्र. सोविसो/आस्था/२०१७/ ६। ८८

दिनांक: 2 3 AUG 2017

प्रति,

१. सर्व संवैधानिक अधिकारी, प्रस्तुत विद्यापीठ