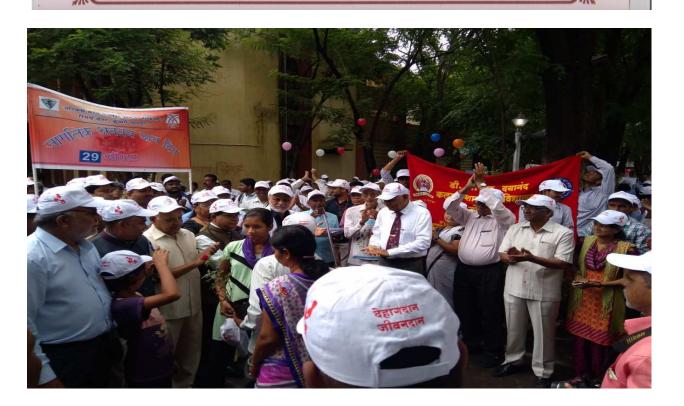

प्रति, अं आधारित अधारापं, बेयनीय आधिन्तरी, सीलापुरं नियापीर, सीलापुरं आपण जागतिक अवयवदान २०१७ दिनानिमित्त भन्य जनजागृती रॅलीमध्ये सक्रीय सहभाग नोदंविल्याबद्दल हे प्रमाणपत्र देण्यात येत आहे.

डॉ. सुनिल घाटे

आपले हे अनमोल सहकार्य यापूढेही असेच लाभावे, ही नम्र विनंती. आभारी आहोत...!

श्री. छ.शि.म. सर्वोपचार रुग्णालय, सोलापूर.

श्री. छ.शि.म. सर्वोपचार रुग्णालय,

सोलापूर.

रक्तदान... सर्वश्रेष्ठ दान...!

सर्व शिक्षक, प्रशासकीय अधिकारी, कर्मचारी व विद्यार्थी यांना आदेशान्वये कळविण्यात येते की, महाअवयवदान सप्ताहाचे औचित्य साधून विद्यापीठाने दि. २४/०८/२०१७ रोजी सायंकाळी ०४ : ०० वा. डॉ. संदीप होळकर (मुत्र पिंड रोपण तज्ञ), सोलापूर यांचे "अवयव दान" या विषयावर व्याख्यान आयोजित करण्यात आले आहे.