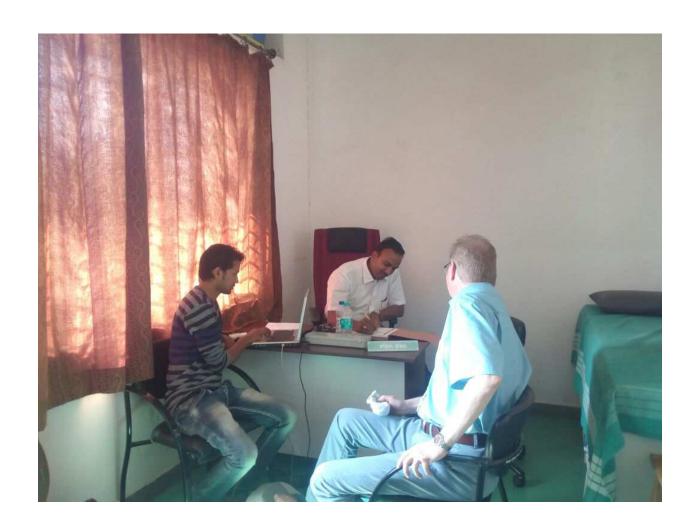

## विषय: बोन डेन्सिटोमेट्री तपासणी शिबिराचा अहवाल माहितीस्तव

सादर, उपरोक्त विषयास अनुसरून आरोग्य केंद्रातर्फे विद्यापीठातील सर्व शिक्षक व शिक्षकेतर कर्मचारी यांच्यासाठी दि.६/२/२०१७ रोजी बोन डेन्सिटोमेट्री तपासणी शिबिराचे आयोजन करण्यात आलेले होते. सदर शिबिरामध्ये एकूण ७०७. कर्मचाऱ्यांची तपासणी करण्यात आली. सदर शिबिराचा विस्तृत अहवाल माहितीस्तव जोडलेला आहे.

## **BMD CAMP REPORT**

| Camp Date : | 6/2/17      |
|-------------|-------------|
|             | 011         |
|             | Camp Date : |

M988, D-Ortho Medical Officer, Solapur University, Solapur

Reg. No. 3374/2001

### **Doctor's Name / Department:**

| Location                                 | Strat Time | End Time | Total No. of Patients |
|------------------------------------------|------------|----------|-----------------------|
| - Solapur Univers.<br>Kegaon<br>Solapur. | ); 00am    | 3:00 Pm  | 107                   |

## **Observation / Results Summary:**

| Normal | Osteopenia | Osteoporosis | Total |
|--------|------------|--------------|-------|
| 35     | \$5        | 17           | 107   |
|        |            |              |       |