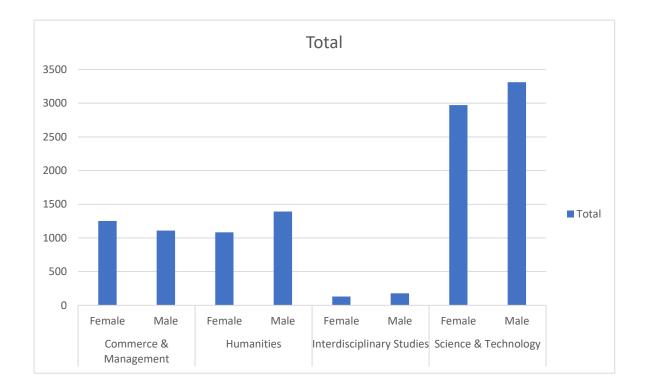

### Punyashlok Ahilyadevi Holkar Solapur University 15<sup>th</sup> Convocation Statistics Total Male / Female Students Count of All Faculties

| Gender Wise               | Count |
|---------------------------|-------|
| Commerce & Management     | 2360  |
| Female                    | 1251  |
| Male                      | 1109  |
| Humanities                | 2476  |
| Female                    | 1084  |
| Male                      | 1392  |
| Interdisciplinary Studies | 309   |
| Female                    | 131   |
| Male                      | 178   |
| Science & Technology      | 6282  |
| Female                    | 2971  |
| Male                      | 3311  |
| Grand Total               | 11427 |

**Total Male / Female Students Count of All Faculties**