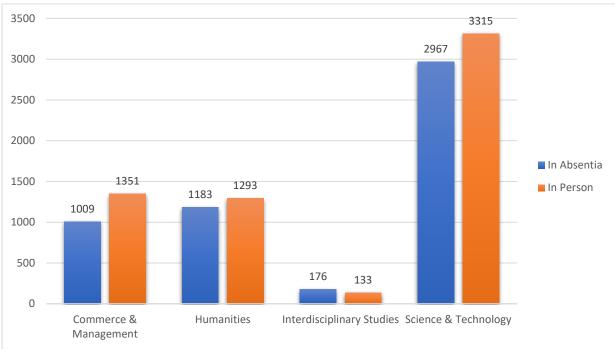

## **Total Presentia / Absentia Students Count of All Faculties**

| Faculty Name              | Count |
|---------------------------|-------|
| In Absentia               | 5335  |
| Commerce & Management     | 1009  |
| Humanities                | 1183  |
| Interdisciplinary Studies | 176   |
| Science & Technology      | 2967  |
| In Person                 | 6092  |
| Commerce & Management     | 1351  |
| Humanities                | 1293  |
| Interdisciplinary Studies | 133   |
| Science & Technology      | 3315  |
| Grand Total               | 11427 |

# **Total Presentia / Absentia Students Count of All Faculties**

# **Total Presentia / Absentia Students Count of All Faculties**

| Faculty / Course                                  | In Absentia | ln<br>Person | Grand<br>Total |
|---------------------------------------------------|-------------|--------------|----------------|
| Commerce & Management                             | 1009        | 1351         | 2360           |
| Bachelor of Business Administration               | 42          | 58           | 100            |
| Bachelor of Commerce                              | 689         | 972          | 1661           |
| Bachelor of Computer Applications                 | 120         | 146          | 266            |
| Doctor of Philosophy                              |             | 5            | 5              |
| Master of Business Administration                 | 50          | 36           | 86             |
| Master of Commerce                                | 92          | 133          | 225            |
| Master of Computer Applications                   | 11          |              | 11             |
| Master of Computer Applications                   | 1           |              |                |
| Post Graduate Diploma in Computer Applications    | 4           | 1            | !              |
| Humanities                                        | 1183        | 1293         | 247            |
| Bachelor of Arts                                  | 849         | 875          | 1724           |
| Bachelor of Arts                                  |             | 1            | :              |
| Bachelor of Laws                                  | 39          | 97           | 13             |
| Doctor of Philosophy                              |             | 21           | 22             |
| Master of Arts                                    | 291         | 294          | 58             |
| Master of Arts                                    | 2           | 2            | 4              |
| Master of Laws                                    | 2           | 2            |                |
| Master of Philosophy                              |             | 1            |                |
| Interdisciplinary Studies                         | 176         | 133          | 30             |
| Bachelor of Education                             | 141         | 98           | 23             |
| Bachelor of Journalism & Mass Communication       | 1           | 3            |                |
| Bachelor of Library Science & Information Science |             | 1            | :              |
| Bachelor of Physical Education                    | 8           | 3            | 1              |
| Doctor of Philosophy                              |             | 5            |                |
| Master in Physical Education                      | 2           |              | :              |
| Master of Education                               | 6           | 2            | :              |
| Master of Philosophy                              |             | 3            |                |
| Master of Physical Education                      | 7           | 3            | 10             |
| Master of Social Work                             | 11          | 15           | 2              |
| Science & Technology                              | 2967        | 3315         | 6282           |
| Bachelor of Architecture                          |             | 26           | 20             |
| Bachelor of Engineering                           | 1622        | 1642         | 3264           |
| Bachelor of Pharmacy                              | 124         | 78           | 202            |
| Bachelor of Science                               | 1011        | 1228         | 223            |
| Doctor of Philosophy                              |             | 29           | 2              |
| Master of Computer Applications                   | 19          | 27           | 4              |
| Master of Computer Applications                   | 6           |              |                |
| Master of Engineering                             | 50          | 23           | 7              |
| Master of Pharmacy                                | 11          | 15           | 2              |
| Master of Science                                 | 124         | 247          | 37             |
| Grand Total                                       | 5335        | 6092         | 1142           |